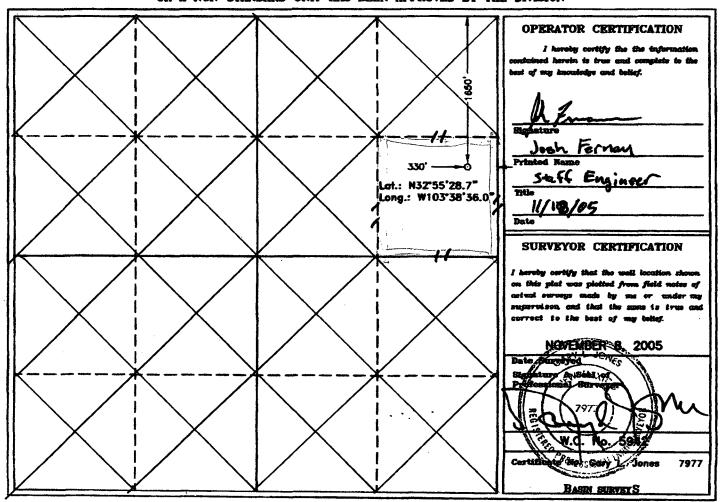

RE: Downhole Commingling and Measurement of

Hydrocarbon Production for:

Angler State #1

Section 15, T16S, R33E Lea County, New Mexico

Nadel and Gussman Permian L.L.C as operator of the referenced well respectfully requests administrative approval for downhole commingling and measurement of production.

Nadel and Gussman Permian proposes to commingle Hume Queen West and Hume Grayburg West production in the Angler State #1 API 30-025-37569 (State of NM Lease OG-1430). Production of both pools will be measured at the Angler State Tank Battery.