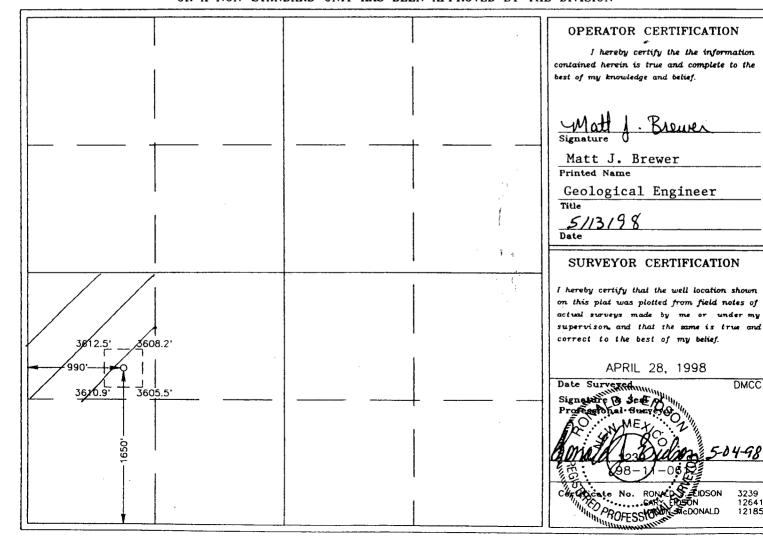

Section 29, T17S, R29E Eddy County, New Mexico

Mack Energy Corporation as operator of the aforementioned (11) wells respectfully requests administrative approval for down hole commingling and measurement of production.

Mack Energy proposes to commingle Grayburg Jackson SR-Q-G-SA and Empire Yeso East production in the Schley Federal wells (NM-29281). Production of both pools will be measured at the Schley Federal TB located in the NE/4 SW/4, Sec. 29 T17S R29E. This lease has common interest in both pools. Notification has been made to all parties owning an interest in this lease, including the oil purchaser, of the intent to commingle. Testing will be conducted and allocation percentages will be sent to OCD after completion of these wells. These wells have produced for some time from the Yeso formation. The subtraction method will be used to allocate production based on increased production from the San Andres formation.