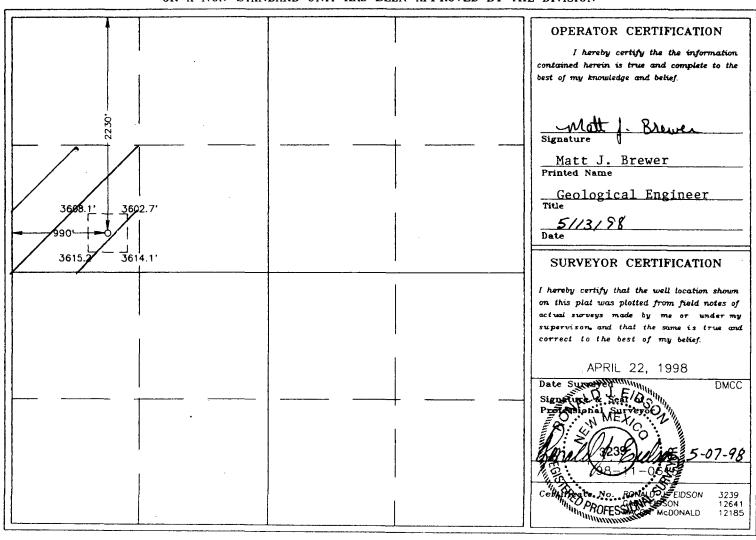

Section 29, T17S, R29E Eddy County, New Mexico

Mack Energy Corporation as operator of the aforementioned (11) wells respectfully requests administrative approval for down hole commingling and measurement of production.

Mack Energy proposes to commingle Grayburg Jackson SR-Q-G-SA and Empire Yeso East production in the Schley Federal wells (NM-29281). Production of both pools will be measured at the Schley Federal TB located in the NE/4 SW/4, Sec. 29 T17S R29E. This lease has common interest in both pools. Notification has been made to all parties owning an interest in this lease, including the oil purchaser, of the intent to commingle. Testing will be conducted and allocation percentages will be sent to OCD after completion of these wells. These wells have produced for some time from the Yeso formation. The subtraction method will be used to allocate production based on increased production from the San Andres formation.