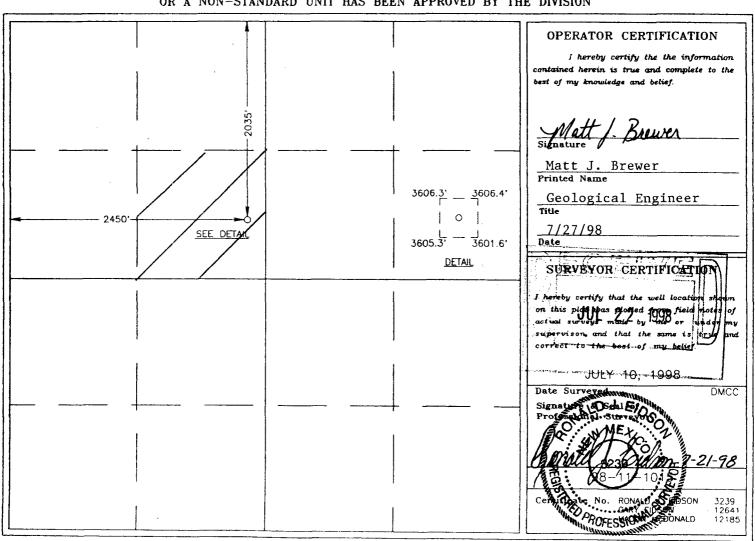

## **Oil Conservation Division**

1220 South St. Francis Dr. Santa Fe, New Mexico 87505

APPLICATION TYPE

X Single Well

X Establish Pre-Approved Pools

EXISTING WELLBORE

X Yes \_\_\_\_No

APPLICATION FOR DOWNHOLE COMMINGLING