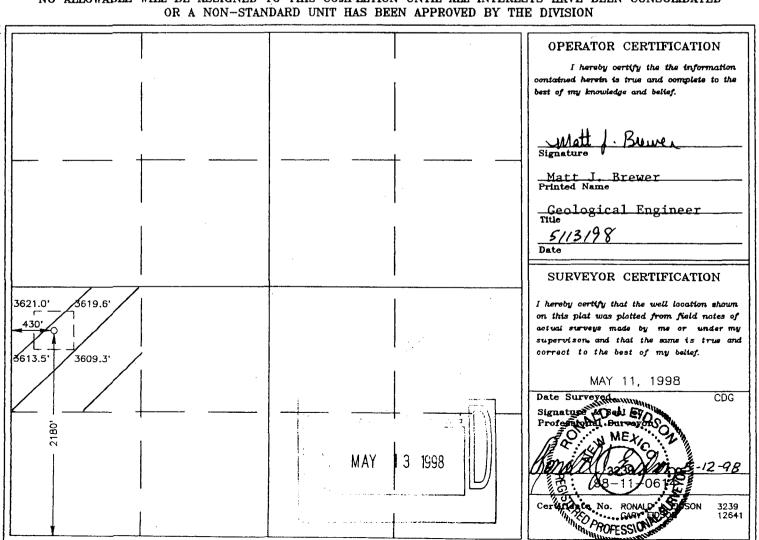

Section 29, T17S, R29E Eddy County, New Mexico

Mack Energy Corporation as operator of the aforementioned (11) wells respectfully requests administrative approval for down hole commingling and measurement of production.

Mack Energy proposes to commingle Grayburg Jackson SR-Q-G-SA and Empire Yeso East production in the Schley Federal wells (NM-29281). Production of both pools will be measured at the Schley Federal TB located in the NE/4 SW/4, Sec. 29 T17S R29E. This lease has common interest in both pools. Notification has been made to all parties owning an interest in this lease, including the oil purchaser, of the intent to commingle. Testing will be conducted and allocation percentages will be sent to OCD after completion of these wells. These wells have produced for some time from the Yeso formation. The subtraction method will be used to allocate production based on increased production from the San Andres formation.