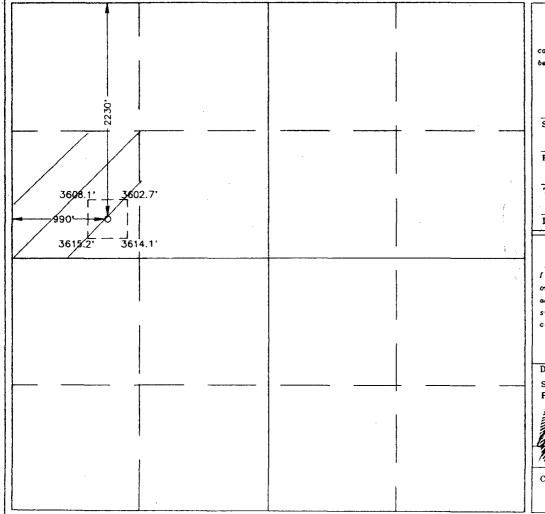

Section 29, T17S, R29E Eddy County, New Mexico

Mack Energy Corporation as operator of the aforementioned (11) wells respectfully requests administrative approval for down hole commingling and measurement of production.

Mack Energy proposes to commingle Grayburg Jackson SR-Q-G-SA and Empire Yeso East production in the Schley Federal wells (NM-29281). Production of both pools will be measured at the Schley Federal TB located in the NE/4 SW/4, Sec. 29 T17S R29E. This lease has common interest in both pools. Notification has been made to all parties owning an interest in this lease, including the oil purchaser, of the intent to commingle. Testing will be conducted and allocation percentages will be sent to OCD after completion of these wells. These wells have produced for some time from the Yeso formation. The subtraction method will be used to allocate production based on increased production from the San Andres formation.