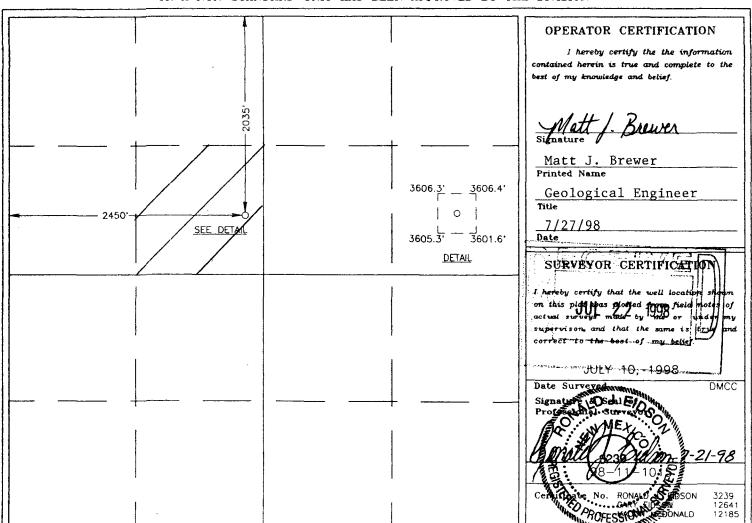

## **Oil Conservation Division**

1220 South St. Francis Dr. Santa Fe, New Mexico 87505

APPLICATION TYPE

X Single Well

X Establish Pre-Approved Pools

EXISTING WELLBORE

X Yes \_\_\_\_No

APPLICATION FOR DOWNHOLE COMMINGLING