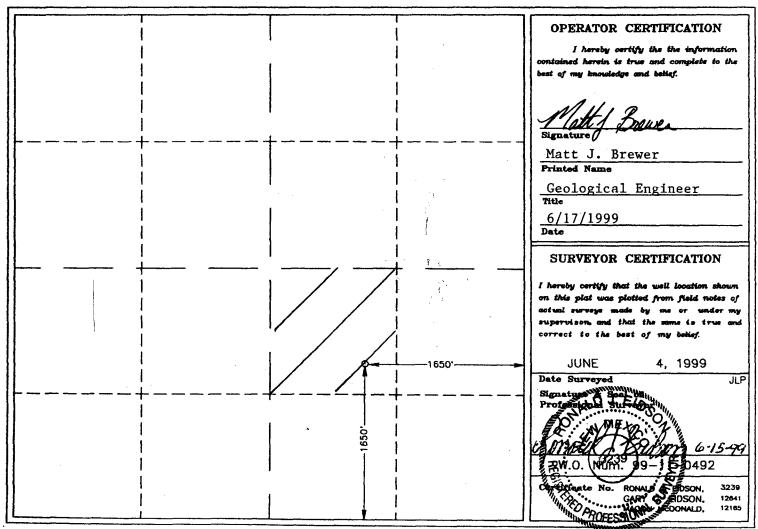

DISTRICT II P.G. Bresser BB, Artonia, RM \$5211-0719

DISTRICT III 1000 Rio Brazos Ed., Astec, NM 87410

P.O. Box 2068, Santa Fe, NM 87504-2088

C AMENDED REPORT

API Number Pool Code Pool Name Grayburg Juckson SR QGSA 30.015-30675 Property Code •28509 Property Name Well Number RINCON STATE 3 024662 Operator Name Elevation OGRID No. MACK ENERGY CORPORATION 3605 013837 Surface Location UL or lot No. Section Township Range Lot Idn Feet from the North/South line Feet from the Bast/West line County EAST 29 E 1650 SOUTH 1650 EDDY J 20 17 S Bottom Hole Location If Different From Surface Lot Idn Feet from the North/South line UL or lot No. Section Township Range Feet from the East/West line County Consolidation Code Dedicated Acres Joint or Infill Order No. 40

NO ALLOWABLE WILL BE ASSIGNED TO THIS COMPLETION UNTIL ALL INTERESTS HAVE BEEN CONSOLIDATED OR A NON-STANDARD UNIT HAS BEEN APPROVED BY THE DIVISION

WELL LOCATION AND ACREAGE DEDICATION PLAT