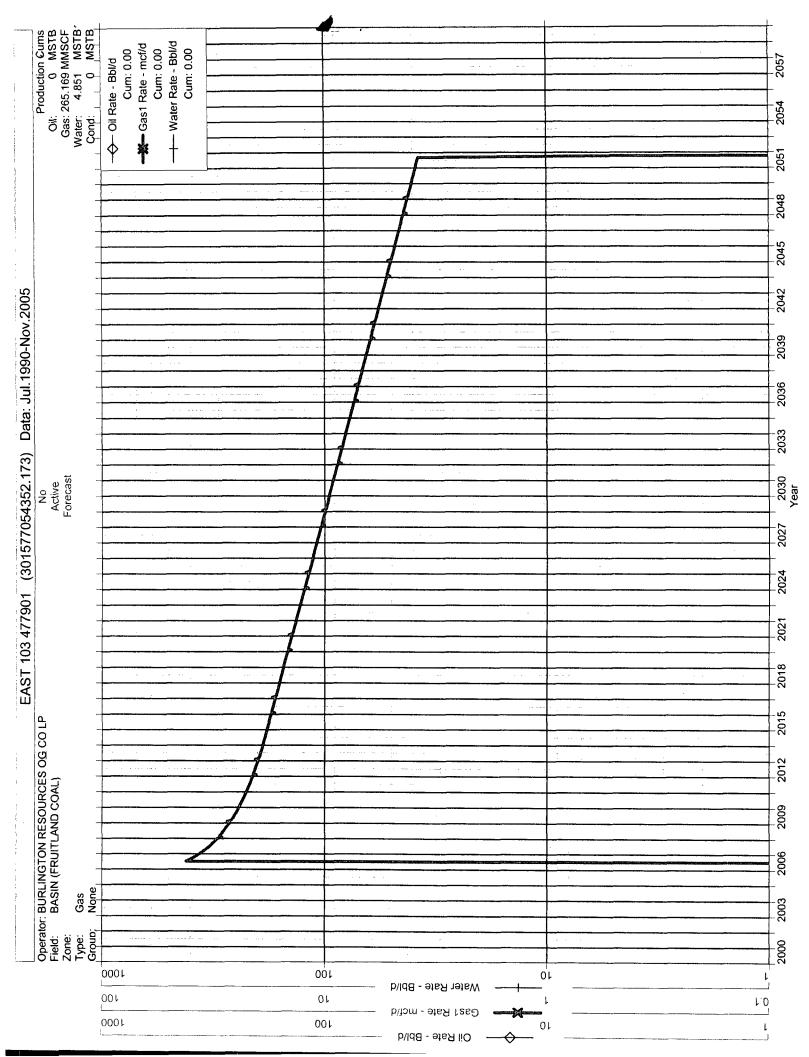

State of New Mexico (Energy, Minerais and Natural Resources Department

**OIL CONSERVATION DIVISION** 

P.O. Box 2088 Santa Fe, New Mexico 87504-2088 Form C-102 Revised 1-1-89

| ഗ <u>ന</u> പ ന പ                                                |                                                                                                                |                                       |                                       |           |
|-----------------------------------------------------------------|----------------------------------------------------------------------------------------------------------------|---------------------------------------|---------------------------------------|-----------|
|                                                                 |                                                                                                                |                                       |                                       |           |
|                                                                 | te - Bbl/d<br>Cum: 0.00<br>Rate - mcf/c<br>Cum: 0.00<br>Rate - Bbl/d<br>Cum: 0.00                              |                                       |                                       |           |
| Production Cums<br>Oil: 0 MSTB<br>Gas: 0 MMSCF<br>Water: 0 MSTB | - Oil Rate - Bbl/d<br>Cum: 0.00<br>- Gas1 Rate - mcf/d<br>Cum: 0.00<br>- Water Rate - Bbl/d<br>Cum: 0.00       |                                       |                                       |           |
|                                                                 | vater                                                                                                          |                                       |                                       |           |
| _                                                               |                                                                                                                | · · · · · · · · · · · · · · · · · · · |                                       | -         |
| -                                                               |                                                                                                                |                                       |                                       |           |
| -                                                               |                                                                                                                | · · · · · · · · · · · · · · · · · · · |                                       | _         |
| _                                                               |                                                                                                                |                                       |                                       |           |
| -                                                               | a an internet and a second | · · · · · · · · · · · · · · · · · · · |                                       |           |
| _                                                               |                                                                                                                |                                       |                                       |           |
| _                                                               |                                                                                                                | · · · · · · · · · · · · · · · · · · · |                                       |           |
| -                                                               |                                                                                                                |                                       |                                       | $\exists$ |
| -                                                               | ······································                                                                         | · · · · · · · · · · · · · · · · · · · |                                       |           |
| _                                                               |                                                                                                                |                                       |                                       |           |
| -                                                               |                                                                                                                |                                       |                                       |           |
|                                                                 |                                                                                                                |                                       |                                       |           |
| _                                                               |                                                                                                                |                                       |                                       |           |
| -                                                               |                                                                                                                |                                       |                                       |           |
| _                                                               |                                                                                                                |                                       |                                       |           |
| no<br>ctive<br>recast                                           |                                                                                                                | 1                                     |                                       |           |
| No<br>Active<br>Forecast                                        |                                                                                                                | · _ · _ ·                             |                                       | _         |
| _                                                               |                                                                                                                |                                       | · · · · · · · · · · · · · · · · · · · |           |
| -                                                               |                                                                                                                | <b>/</b>                              |                                       |           |
| -                                                               | ······································                                                                         |                                       |                                       |           |
|                                                                 | ·<br>· · · · · · · · · · · · ·                                                                                 |                                       | · · · · · · · · · · · · · · · · · · · |           |
|                                                                 |                                                                                                                |                                       |                                       |           |
| -                                                               |                                                                                                                |                                       |                                       |           |
| _                                                               | ·                                                                                                              |                                       |                                       |           |
| -                                                               | <u></u>                                                                                                        | · · · · · · · · · · · · · · · · · · · |                                       |           |
| -                                                               |                                                                                                                |                                       |                                       |           |
| _                                                               |                                                                                                                |                                       |                                       |           |
| -                                                               | <u> </u>                                                                                                       |                                       |                                       | _         |
| _                                                               |                                                                                                                |                                       |                                       |           |
| _                                                               | · · ·                                                                                                          |                                       |                                       |           |
|                                                                 | · · · · · · · · · · · · · · · · · · ·                                                                          |                                       |                                       |           |
| -                                                               | ·····                                                                                                          |                                       |                                       |           |
| Other<br>None                                                   |                                                                                                                |                                       |                                       |           |
|                                                                 |                                                                                                                |                                       |                                       |           |
| Operator:<br>Field:<br>Zone:<br>Type:<br>Group:                 |                                                                                                                |                                       |                                       |           |
|                                                                 | 1000                                                                                                           | 001                                   | 01                                    |           |
| I                                                               | 0001                                                                                                           |                                       |                                       |           |
|                                                                 | 500 F                                                                                                          |                                       | 01                                    | Ļ         |

# Internal Use Only SJD Daily Production Graph by Asset ID Showing API

Asset IDs matching (477901) EAST 103 ( API: 3004527850 )\*

Hours PSIG

200400145-0001

11:49:04AM Tuesday, 20 December, 2005

\* API Graph includes Total MCFD and Average Hours On and Line Pressure for all completions.