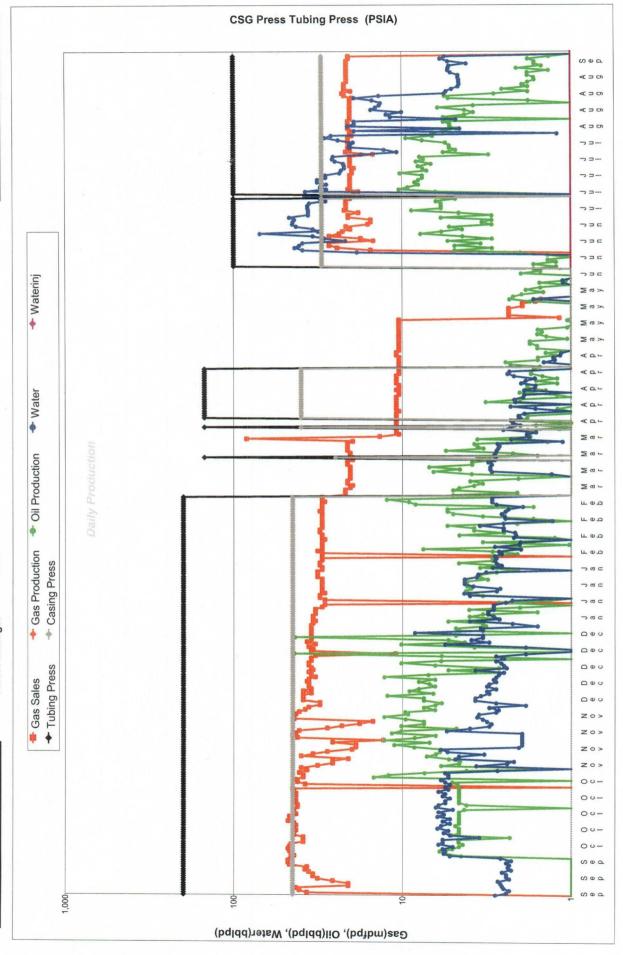

| Ochkenergy.com                    |                                          |                                              |  |  |  |  |  |

## Completions:

Report Date Range Start Date: 01/01/05 End Date: 09/08/05

HOB-NM-Route 09- Fred Febrache **KYTE 8-23** Wellname: Route:

Asset Manager

J Finnell





District I
1625 N. French Dr., Hobbs, NM 88240
District II
1301 W. Grand Avenue, Artesia, NM 88210
District III
1000 Rio Brazos Rd., Aztec, NM 87410
District IV

1220 S. St. Francis Dr., Santa Fe, NM 87505

## State of New Mexico Energy, Minerals & Natural Resources Department OIL CONSERVATIONDIVISION 1220 South St. Francis Dr. Santa Fe, NM 87505

Form C-102 Revised October 12, 2005 Submit to Appropriate District Office State Lease - 4 Copies

Fee Lease - 3 Copies

☐ AMENDED REPORT

|                               |                              | WE                                                                                 | ELL LO     | OCATIO   | N AND ACR                       | <b>EAGE DEDIC</b> | CATION PLA    | .TT          |                                        |        |
|