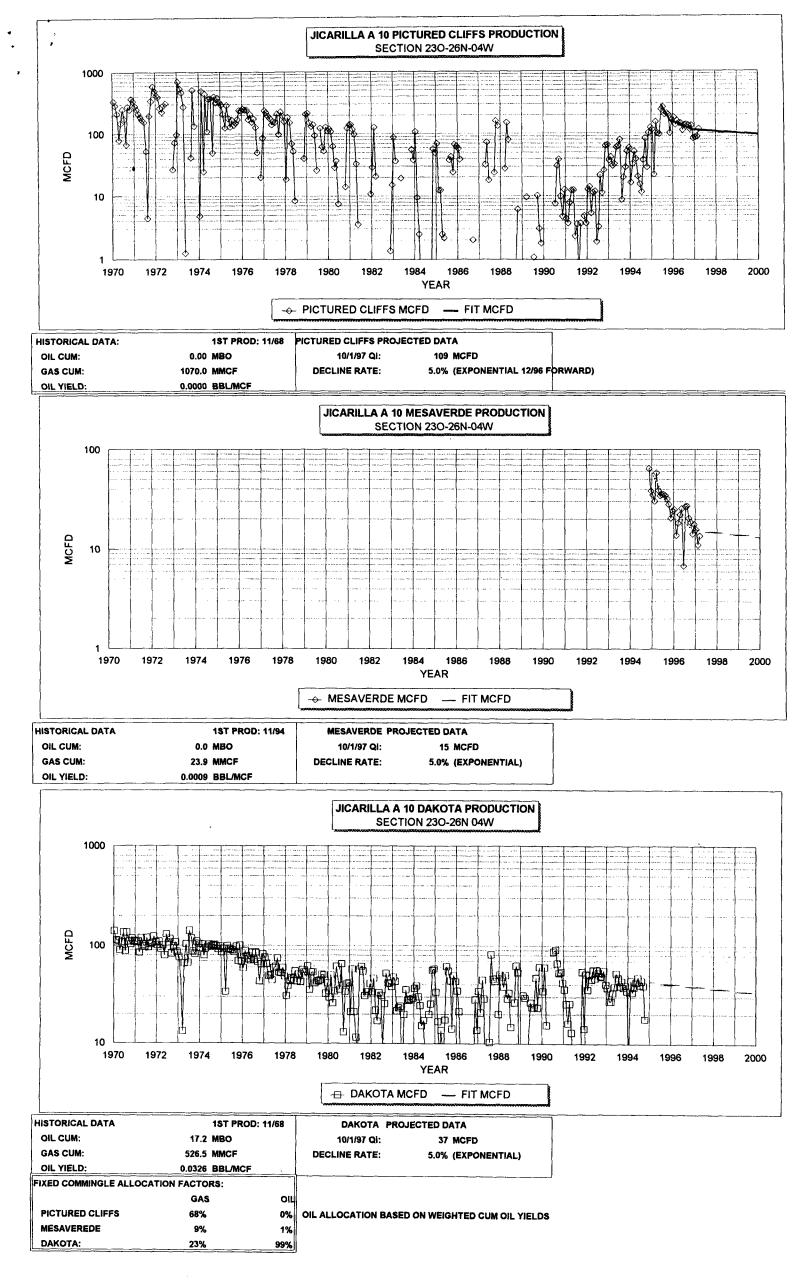

Spacing Unit Lease Types: (check 1 or more) Federal 🕅 , State 🔲 (and/or) Fee 🗌 005073 18018 30039-20117 Property Code API NO. OGRID NO.

A#10

Well No

| The following facts ate submitted in<br>support of downhole commingilng:                                                                                                                            | Upper<br>Zone                                      | intermediate<br>Zone                                 | Lower<br>Zone                                      |  |  |
|-----------------------------------------------------------------------------------------------------------------------------------------------------------------------------------------------------|----------------------------------------------------|------------------------------------------------------|----------------------------------------------------|--|--|
| 1. Pool Name and<br>Pool Code                                                                                                                                                                       | PICTURED CLIFF 85920                               | MESA VERDE 72319                                     | BASIN DAKOTA 71599                                 |  |  |
| 2. TOP and Bottom of<br>Pay Section (Perforations)                                                                                                                                                  | 3556' - 3584'                                      | 5621' - 5823'                                        | 7772' - 7986'                                      |  |  |
| 3. Type of production<br>(Oil or Gas)                                                                                                                                                               | GAS                                                | GAS                                                  | GAS                                                |  |  |
| 4. Method of Production<br>{Flowing or Artificial Lilt}                                                                                                                                             | FLOWING                                            | FLOWING                                              | FLOWING                                            |  |  |
| 5. Bottomhole Pressure                                                                                                                                                                              | a (Current)                                        | a.                                                   | a.                                                 |  |  |
| Oil Zones - Artilicial Lift:<br>Estimated Current                                                                                                                                                   | 334 PSIA                                           | 590 PSIA                                             | 726 PSIA                                           |  |  |
| Gas & Oil - Flowing:<br>Measured Current                                                                                                                                                            | b(Original)                                        | b.                                                   | b.                                                 |  |  |
| All Gas Zones:<br>Estimated Or Measured Original                                                                                                                                                    | 1173 PSIA                                          | 1369 PSIA                                            | 2650 PSIA                                          |  |  |
| 6. Oil Gravity (*API) or<br>Gas BT Content                                                                                                                                                          | 1250                                               | 1294                                                 | 1322                                               |  |  |
| 7. Producing or Shut-In?                                                                                                                                                                            | PRODUCING                                          | PRODUCING                                            | SHUT IN                                            |  |  |
| Production Marginal? (yes or no)                                                                                                                                                                    | YES                                                | YES                                                  | YES                                                |  |  |
| <ul> <li>If Shut-In give date and oil/gas/<br/>water rates of lsst production</li> <li>Note For new zones with no production hiStory<br/>applicant shad be required to attach production</li> </ul> | Date<br>Rates                                      | Date<br>Kales                                        | Date<br>Rates                                      |  |  |
| <ul> <li>estimates and supporting dara</li> <li>If Producing, date and oil/gas/<br/>water rates of recent test oil/gas/<br/>(within 60 days)</li> </ul>                                             | Dale EST. 10/97<br>Rates 109 MCFD<br>0 BOPD/0 BWPD | Daie EST. 10/97<br>Rates 15 MCFD<br>() BOPD/ () BWPD | Date EST. 10/97<br>Rates 37 MCFD<br>I BOPD/ 0 BWPD |  |  |
| 8. Fixed Percentage Allocation<br>Formula -% or each zone                                                                                                                                           | , oil. 96 Gas<br>0 68 %                            | ou Gas °o<br>1 °o 9                                  | د<br>99 <sup>م</sup> وعة<br>23                     |  |  |

If allocation formula is based upon something other than current or past production, or is based upon some other method, submit attachments with supporting data and/or explaining method and providing rate projections or other required data.