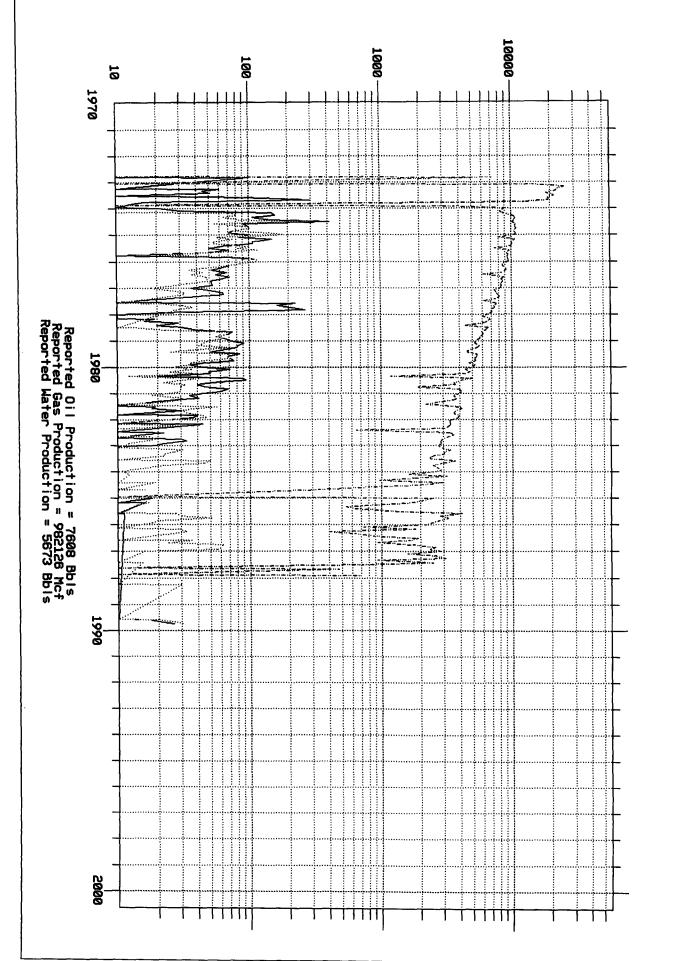

Enclosed are the following in support of this application:

- 1. Plat of the area
- 2. C-102's showing dedicated acreage
- 3. C-116's for each zone
- 4. Production decline curves for each zone
- 5. Well data sheet
- Computation of values of commingled fluids 6.
- 7. Proposed allocation of production

Oil Conservation Division August 12, 1997 Page 2

۰.

The subject well was dually completed in the Tubb and Drinkard zones in 1972 and was produced as a dual completion until the Tubb zone became uneconomical in 1989. After the Tubb zone was shut-in, the well continued to produce from the Drinkard only.

Titan acquired the well in November 1996. In June 1997, remedial work was initiated to clean out, acidize and test both the Tubb and Drinkard independently to determine the productive potential of each zone. Currently, the well is producing as a single completion from the Tubb, pending approval of this downhole commingling request.