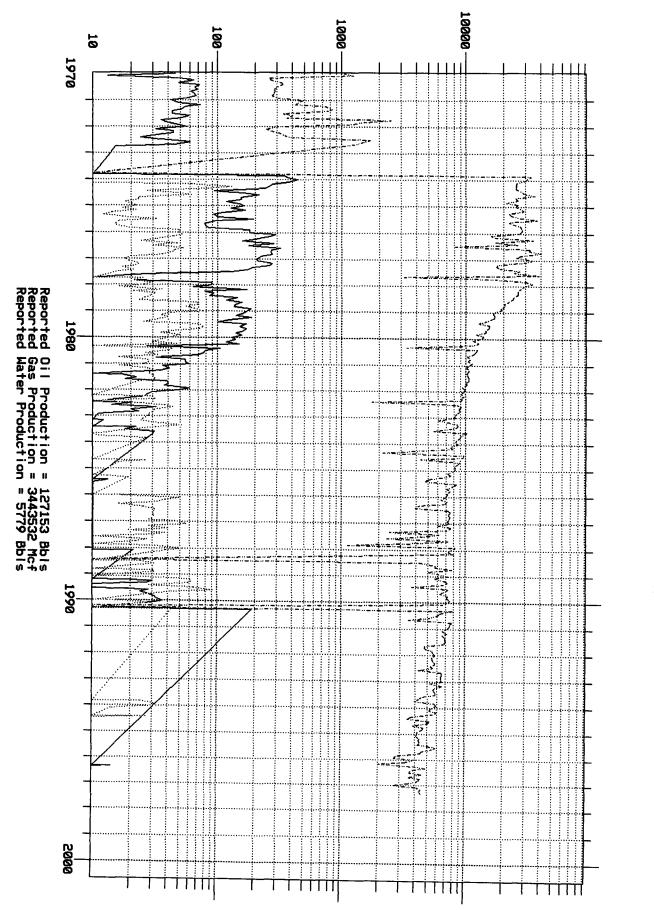

Enclosed are the following in support of this application:

- 1. Plat of the area
- 2. C-102's showing dedicated acreage
- 3. C-116's for each zone
- 4. Production decline curves for each zone
- 5. Well data sheet
- Computation of values of commingled fluids 6.
- 7. Proposed allocation of production

Oil Conservation Division August 12, 1997 Page 2

۰.

The subject well was dually completed in the Tubb and Drinkard zones in 1972 and was produced as a dual completion until the Tubb zone became uneconomical in 1989. After the Tubb zone was shut-in, the well continued to produce from the Drinkard only.

Titan acquired the well in November 1996. In June 1997, remedial work was initiated to clean out, acidize and test both the Tubb and Drinkard independently to determine the productive potential of each zone. Currently, the well is producing as a single completion from the Tubb, pending approval of this downhole commingling request.