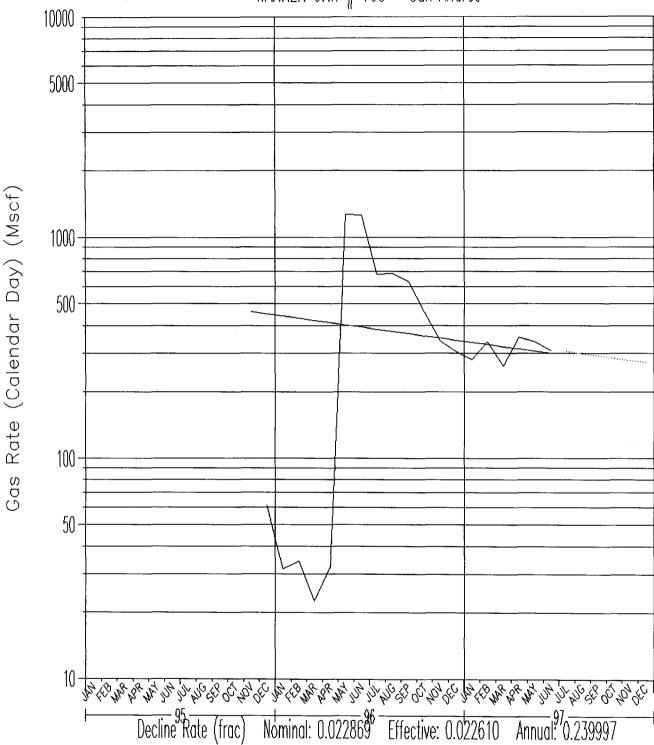

## San Andres Production Forecast

| DECLINE (%/YR)      | Oil | 0.3092 |
|---------------------|-----|--------|
| LOSS RATIO          | Oil | 0.6908 |
|                     |     |        |
| DECLINE (%/YR)      | Gas | 0.2400 |
| LOSS RATIO          | Gas | 0.7600 |
| INITIAL RATE (BOPD) |     | 80     |
| INITIAL RATE (MCFD) |     | 308    |
| NO.MONTHS 1ST YEAR  |     | 6      |
| ECON LIMIT (BOPD)   |     | 1      |

| Year              | Forecasted<br>Formation | Oil<br>Annual<br>Decline<br>Constant | Gas<br>Annual<br>Decline<br>Constant | Forecasted<br>Oil<br>Production<br>(BO) | Forecasted Gas Production (MCF) | Forecasted Oil Production Daily Average (BOPD) | Forecasted Gas Production Daily Average (MCFPD) |
|-------------------|-------------------------|--------------------------------------|--------------------------------------|-----------------------------------------|---------------------------------|------------------------------------------------|-------------------------------------------------|
| <br>2nd Half 1997 | San Andres              | 0.3092                               | 0.2400                               | 13329                                   | 52507                           | 73.0                                           | 287.7                                           |
| 1st Half 1998     | San Andres              | 0.3092                               | 0.2400                               | 11078                                   | 45776                           | 60.7                                           | 250.8                                           |
| 2nd Half 1998     | San Andres              | 0.3092                               | 0.2400                               | 9207                                    | 39907                           | 50.5                                           | 218.7                                           |
| 1st Half 1999     | San Andres              | 0.3092                               | 0.2400                               | 7652                                    | 34791                           | 41.9                                           | 190.6                                           |
| 2nd Half 1999     | San Andres              | 0.3092                               | 0.2400                               | 6360                                    | 30331                           | 34.8                                           | 166.2                                           |
| 1st Half 2000     | San Andres              | 0.3092                               | 0.2400                               | 5286                                    | 26442                           | 29.0                                           | 144.9                                           |
| 2nd Half 2000     | San Andres              | 0.3092                               | 0.2400                               | 4393                                    | 23052                           | 24.1                                           | 126.3                                           |
| 1st Half 2001     | San Andres              | 0.3092                               | 0.2400                               | 3651                                    | 20097                           | 20.0                                           | 110.1                                           |
| 2nd Half 2001     | San Andres              | 0.3092                               | 0.2400                               | 3035                                    | 17520                           | 16.6                                           | 96.0                                            |
| 1st Half 2002     | San Andres              | 0.3092                               | 0.2400                               | 2522                                    | 15274                           | 13.8                                           | 83.7                                            |
| 2nd Half 2002     | San Andres              | 0.3092                               | 0.2400                               | 2096                                    | 13316                           | 11.5                                           | 73.0                                            |
| 1st Half 2003     | San Andres              | 0.3092                               | 0.2400                               | 1742                                    | 11609                           | 9.5                                            | 63.6                                            |
| 2nd Half 2003     | San Andres              | 0.3092                               | 0.2400                               | 1448                                    | 10120                           | 7.9                                            | 55.5                                            |
| 1st Half 2004     | San Andres              | 0.3092                               | 0.2400                               | 1203                                    | 8823                            | 6.6                                            | 48.3                                            |
| 2nd Half 2004     | San Andres              | 0.3092                               | 0.2400                               | 1000                                    | 7692                            | 5.5                                            | 42.1                                            |
| 1st Half 2005     | San Andres              | 0.3092                               | 0.2400                               | 831                                     | 6706                            | 4.6                                            | 36.7                                            |
| 2nd Half 2005     | San Andres              | 0.3092                               | 0.2400                               | 691                                     | 5846                            | 3.8                                            | 32.0                                            |
| 1st Half 2006     | San Andres              | 0.3092                               | 0.2400                               | 574                                     | 5097                            | 3.1                                            | 27.9                                            |
| 2nd Half 2006     | San Andres              | 0.3092                               | 0.2400                               | 477                                     | 4443                            | 2.6                                            | 24.3                                            |
| 1st Half 2007     | San Andres              | 0.3092                               | 0.2400                               | 397                                     | 3873                            | 2.2                                            | 21.2                                            |
| 2nd Half 2007     | San Andres              | 0.3092                               | 0.2400                               | 330                                     | 3377                            | 1.8                                            | 18.5                                            |
| 1st Half 2008     | San Andres              | 0.3092                               | 0.2400                               | 274                                     | 2944                            | 1.5                                            | 16.1                                            |
| 2nd Half 2008     | San Andres              | 0.3092                               | 0.2400                               | 228                                     | 2567                            | 1.2                                            | 14.1                                            |
| 1st Half 2009     | San Andres              | 0.3092                               | 0.2400                               | 189                                     | 2237                            | 1.0                                            | 12.3                                            |
| 2nd Half 2009     | San Andres              | 0.3092                               | 0.2400                               | 157                                     | 1951                            | 0.9                                            | 10.7                                            |
| 1st Half 2010     | San Andres              | 0.3092                               | 0.2400                               | 131                                     | 1701                            | 0.7                                            | 9.3                                             |
| 2nd Half 2010     | San Andres              | 0.3092                               | 0.2400                               | 109                                     | 1483                            | 0.6                                            | 8.1                                             |