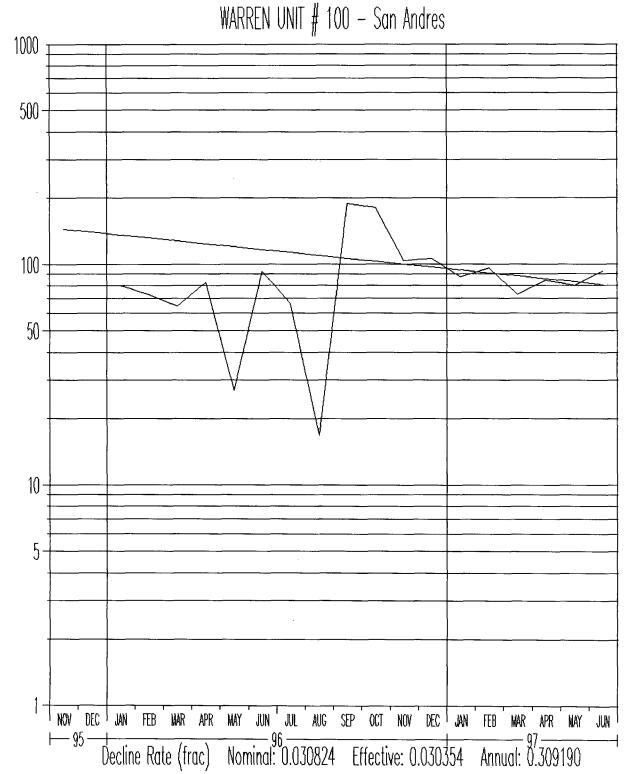

## San Andres Production Forecast

| DECLINE (%/YR)      | Oil | 0.3092 |
|---------------------|-----|--------|
| LOSS RATIO          | Oil | 0.6908 |
|                     |     |        |
| DECLINE (%/YR)      | Gas | 0.2400 |
| LOSS RATIO          | Gas | 0.7600 |
| INITIAL RATE (BOPD) |     | 80     |
| INITIAL RATE (MCFD) |     | 308    |
| NO.MONTHS 1ST YEAR  |     | 6      |
| ECON LIMIT (BOPD)   |     | 1      |

| Year              | Forecasted<br>Formation | Oil<br>Annual<br>Decline<br>Constant | Gas<br>Annual<br>Decline<br>Constant | Forecasted<br>Oil<br>Production<br>(BO) | Forecasted Gas Production (MCF) | Forecasted Oil Production Daily Average (BOPD) | Forecasted Gas Production Daily Average (MCFPD) |
|-------------------|-------------------------|--------------------------------------|--------------------------------------|-----------------------------------------|---------------------------------|------------------------------------------------|-------------------------------------------------|
| <br>2nd Half 1997 | San Andres              | 0.3092                               | 0.2400                               | 13329                                   | 52507                           | 73.0                                           | 287.7                                           |
| 1st Half 1998     | San Andres              | 0.3092                               | 0.2400                               | 11078                                   | 45776                           | 60.7                                           | 250.8                                           |
| 2nd Half 1998     | San Andres              | 0.3092                               | 0.2400                               | 9207                                    | 39907                           | 50.5                                           | 218.7                                           |
| 1st Half 1999     | San Andres              | 0.3092                               | 0.2400                               | 7652                                    | 34791                           | 41.9                                           | 190.6                                           |
| 2nd Half 1999     | San Andres              | 0.3092                               | 0.2400                               | 6360                                    | 30331                           | 34.8                                           | 166.2                                           |
| 1st Half 2000     | San Andres              | 0.3092                               | 0.2400                               | 5286                                    | 26442                           | 29.0                                           | 144.9                                           |
| 2nd Half 2000     | San Andres              | 0.3092                               | 0.2400                               | 4393                                    | 23052                           | 24.1                                           | 126.3                                           |
| 1st Half 2001     | San Andres              | 0.3092                               | 0.2400                               | 3651                                    | 20097                           | 20.0                                           | 110.1                                           |
| 2nd Half 2001     | San Andres              | 0.3092                               | 0.2400                               | 3035                                    | 17520                           | 16.6                                           | 96.0                                            |
| 1st Half 2002     | San Andres              | 0.3092                               | 0.2400                               | 2522                                    | 15274                           | 13.8                                           | 83.7                                            |
| 2nd Half 2002     | San Andres              | 0.3092                               | 0.2400                               | 2096                                    | 13316                           | 11.5                                           | 73.0                                            |
| 1st Half 2003     | San Andres              | 0.3092                               | 0.2400                               | 1742                                    | 11609                           | 9.5                                            | 63.6                                            |
| 2nd Half 2003     | San Andres              | 0.3092                               | 0.2400                               | 1448                                    | 10120                           | 7.9                                            | 55.5                                            |
| 1st Half 2004     | San Andres              | 0.3092                               | 0.2400                               | 1203                                    | 8823                            | 6.6                                            | 48.3                                            |
| 2nd Half 2004     | San Andres              | 0.3092                               | 0.2400                               | 1000                                    | 7692                            | 5.5                                            | 42.1                                            |
| 1st Half 2005     | San Andres              | 0.3092                               | 0.2400                               | 831                                     | 6706                            | 4.6                                            | 36.7                                            |
| 2nd Half 2005     | San Andres              | 0.3092                               | 0.2400                               | 691                                     | 5846                            | 3.8                                            | 32.0                                            |
| 1st Half 2006     | San Andres              | 0.3092                               | 0.2400                               | 574                                     | 5097                            | 3.1                                            | 27.9                                            |
| 2nd Half 2006     | San Andres              | 0.3092                               | 0.2400                               | 477                                     | 4443                            | 2.6                                            | 24.3                                            |
| 1st Half 2007     | San Andres              | 0.3092                               | 0.2400                               | 397                                     | 3873                            | 2.2                                            | 21.2                                            |
| 2nd Half 2007     | San Andres              | 0.3092                               | 0.2400                               | 330                                     | 3377                            | 1.8                                            | 18.5                                            |
| 1st Half 2008     | San Andres              | 0.3092                               | 0.2400                               | 274                                     | 2944                            | 1.5                                            | 16.1                                            |
| 2nd Half 2008     | San Andres              | 0.3092                               | 0.2400                               | 228                                     | 2567                            | 1.2                                            | 14.1                                            |
| 1st Half 2009     | San Andres              | 0.3092                               | 0.2400                               | 189                                     | 2237                            | 1.0                                            | 12.3                                            |
| 2nd Half 2009     | San Andres              | 0.3092                               | 0.2400                               | 157                                     | 1951                            | 0.9                                            | 10.7                                            |
| 1st Half 2010     | San Andres              | 0.3092                               | 0.2400                               | 131                                     | 1701                            | 0.7                                            | 9.3                                             |
| 2nd Half 2010     | San Andres              | 0.3092                               | 0.2400                               | 109                                     | 1483                            | 0.6                                            | 8.1                                             |