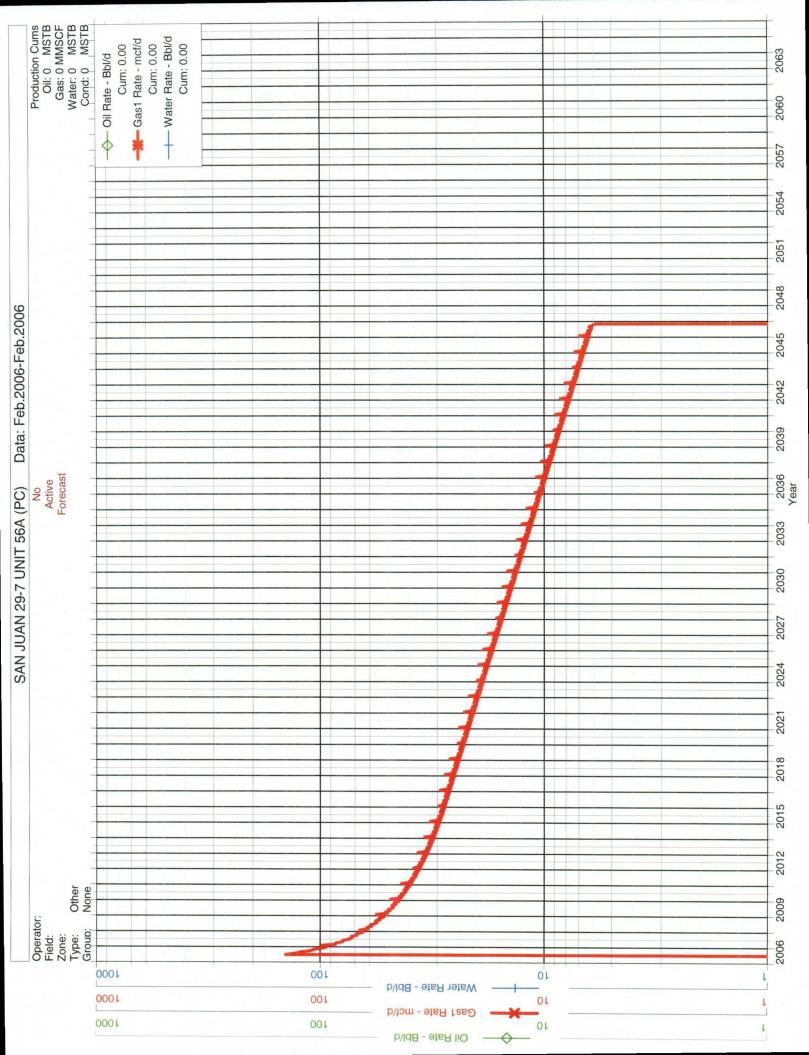

APPLICATION TYPE X Single Well Establish Pre-Approved Pools EXISTING WELLBORE <u>X</u> Yes \_\_\_ No

APPLICATION FOR DOWNHOLE COMMINGLING

| 1220 S. St. Francis Dr., Santa Fc, NM 87503                                                                                                                                                                                                                                                                                                                                                                                                                                                                                                                                                                                                                                                                                                                                                                                                                                                                                                                                                                                                                                                                                                                                                                                                                                                                                                                                                                                                                                                                                                                                                                                                                                                                                                                                                                                                                                                                                                                                                                                                                                                                                    |                                                                                                                                       |                                                                                      |                                         |  |
|--------------------------------------------------------------------------------------------------------------------------------------------------------------------------------------------------------------------------------------------------------------------------------------------------------------------------------------------------------------------------------------------------------------------------------------------------------------------------------------------------------------------------------------------------------------------------------------------------------------------------------------------------------------------------------------------------------------------------------------------------------------------------------------------------------------------------------------------------------------------------------------------------------------------------------------------------------------------------------------------------------------------------------------------------------------------------------------------------------------------------------------------------------------------------------------------------------------------------------------------------------------------------------------------------------------------------------------------------------------------------------------------------------------------------------------------------------------------------------------------------------------------------------------------------------------------------------------------------------------------------------------------------------------------------------------------------------------------------------------------------------------------------------------------------------------------------------------------------------------------------------------------------------------------------------------------------------------------------------------------------------------------------------------------------------------------------------------------------------------------------------|---------------------------------------------------------------------------------------------------------------------------------------|--------------------------------------------------------------------------------------|-----------------------------------------|--|
| Burlington Resources Oil & Gas C                                                                                                                                                                                                                                                                                                                                                                                                                                                                                                                                                                                                                                                                                                                                                                                                                                                                                                                                                                                                                                                                                                                                                                                                                                                                                                                                                                                                                                                                                                                                                                                                                                                                                                                                                                                                                                                                                                                                                                                                                                                                                               |                                                                                                                                       | 4289 Farmington, NM 87499<br>dress                                                   |                                         |  |
| SAN JUAN 29-7 UNIT 56A                                                                                                                                                                                                                                                                                                                                                                                                                                                                                                                                                                                                                                                                                                                                                                                                                                                                                                                                                                                                                                                                                                                                                                                                                                                                                                                                                                                                                                                                                                                                                                                                                                                                                                                                                                                                                                                                                                                                                                                                                                                                                                         | Unit P.                                                                                                                               | Sec. 015, 029N, 007W                                                                 | RIO ARRIBA                              |  |
| Lease                                                                                                                                                                                                                                                                                                                                                                                                                                                                                                                                                                                                                                                                                                                                                                                                                                                                                                                                                                                                                                                                                                                                                                                                                                                                                                                                                                                                                                                                                                                                                                                                                                                                                                                                                                                                                                                                                                                                                                                                                                                                                                                          |                                                                                                                                       | Section-Township-Range                                                               | County                                  |  |
| OGRID No: 14538 Property Co                                                                                                                                                                                                                                                                                                                                                                                                                                                                                                                                                                                                                                                                                                                                                                                                                                                                                                                                                                                                                                                                                                                                                                                                                                                                                                                                                                                                                                                                                                                                                                                                                                                                                                                                                                                                                                                                                                                                                                                                                                                                                                    | ode <u>7465</u> API No. <u>30039239</u>                                                                                               | 2530000 Lease Type: X Fe                                                             | ederalStateFee                          |  |
| DATA ELEMENT                                                                                                                                                                                                                                                                                                                                                                                                                                                                                                                                                                                                                                                                                                                                                                                                                                                                                                                                                                                                                                                                                                                                                                                                                                                                                                                                                                                                                                                                                                                                                                                                                                                                                                                                                                                                                                                                                                                                                                                                                                                                                                                   | UPPER ZONE                                                                                                                            | INTERMEDIATE ZONE                                                                    | LOWER ZONE                              |  |
| Pool Name                                                                                                                                                                                                                                                                                                                                                                                                                                                                                                                                                                                                                                                                                                                                                                                                                                                                                                                                                                                                                                                                                                                                                                                                                                                                                                                                                                                                                                                                                                                                                                                                                                                                                                                                                                                                                                                                                                                                                                                                                                                                                                                      | FRUITLAND COAL                                                                                                                        | PICTURED CLIFFS                                                                      | MESAVERDE                               |  |
| Pool Code                                                                                                                                                                                                                                                                                                                                                                                                                                                                                                                                                                                                                                                                                                                                                                                                                                                                                                                                                                                                                                                                                                                                                                                                                                                                                                                                                                                                                                                                                                                                                                                                                                                                                                                                                                                                                                                                                                                                                                                                                                                                                                                      | 71629                                                                                                                                 | 72359                                                                                | 72319                                   |  |
| Top and Bottom of Pay Section (Perforated or Open-Hole Interval)                                                                                                                                                                                                                                                                                                                                                                                                                                                                                                                                                                                                                                                                                                                                                                                                                                                                                                                                                                                                                                                                                                                                                                                                                                                                                                                                                                                                                                                                                                                                                                                                                                                                                                                                                                                                                                                                                                                                                                                                                                                               | WILL BE SUPPLIED UPON<br>COMPLETION                                                                                                   | WILL BE SUPPLIED UPON<br>COMPLETION                                                  | 3864-5623'                              |  |
| Method of Production<br>(Flowing or Artificial Lift)                                                                                                                                                                                                                                                                                                                                                                                                                                                                                                                                                                                                                                                                                                                                                                                                                                                                                                                                                                                                                                                                                                                                                                                                                                                                                                                                                                                                                                                                                                                                                                                                                                                                                                                                                                                                                                                                                                                                                                                                                                                                           | NEW ZONE                                                                                                                              | NEW ZONE                                                                             | FLOWING                                 |  |
| Bottomhole Pressure (Note: Pressure data will not be required if the bottom perforation in the lower zone is within 150% of the depth of the top perforation in the upper zone)                                                                                                                                                                                                                                                                                                                                                                                                                                                                                                                                                                                                                                                                                                                                                                                                                                                                                                                                                                                                                                                                                                                                                                                                                                                                                                                                                                                                                                                                                                                                                                                                                                                                                                                                                                                                                                                                                                                                                | Original – 1151 psí<br>Current – 1000 psi<br>(Offset SJ 29-7 Unit 176)                                                                | Original – 837 psi<br>Current – 550 psi<br>(Offset SJ 29-7 Unit 176)                 | Original – 781 psi<br>Current – 546 psi |  |
| Oil Gravity or Gas BTU<br>(Degree API or Gas BTU)                                                                                                                                                                                                                                                                                                                                                                                                                                                                                                                                                                                                                                                                                                                                                                                                                                                                                                                                                                                                                                                                                                                                                                                                                                                                                                                                                                                                                                                                                                                                                                                                                                                                                                                                                                                                                                                                                                                                                                                                                                                                              | BTU 1062                                                                                                                              | BTU 1062                                                                             | BTU 1211                                |  |
| Producing, Shut-In or<br>New Zone                                                                                                                                                                                                                                                                                                                                                                                                                                                                                                                                                                                                                                                                                                                                                                                                                                                                                                                                                                                                                                                                                                                                                                                                                                                                                                                                                                                                                                                                                                                                                                                                                                                                                                                                                                                                                                                                                                                                                                                                                                                                                              | NEW ZONE                                                                                                                              | NEW ZONE                                                                             | PRODUCING                               |  |
| Date and Oil/Gas/Water Rates of Last Production. (Note: For new zones with no production history, applicant shall be required to attach production                                                                                                                                                                                                                                                                                                                                                                                                                                                                                                                                                                                                                                                                                                                                                                                                                                                                                                                                                                                                                                                                                                                                                                                                                                                                                                                                                                                                                                                                                                                                                                                                                                                                                                                                                                                                                                                                                                                                                                             | Date: N/A                                                                                                                             | Date: N/A                                                                            | Date: Jan 2006                          |  |
| estimates and supporting data.)                                                                                                                                                                                                                                                                                                                                                                                                                                                                                                                                                                                                                                                                                                                                                                                                                                                                                                                                                                                                                                                                                                                                                                                                                                                                                                                                                                                                                                                                                                                                                                                                                                                                                                                                                                                                                                                                                                                                                                                                                                                                                                | Rates: see attachment                                                                                                                 | Rates: see attachment                                                                | Rates: 148 MCFD                         |  |
| Fixed Allocation Percentage (Note: If allocation is based upon something other                                                                                                                                                                                                                                                                                                                                                                                                                                                                                                                                                                                                                                                                                                                                                                                                                                                                                                                                                                                                                                                                                                                                                                                                                                                                                                                                                                                                                                                                                                                                                                                                                                                                                                                                                                                                                                                                                                                                                                                                                                                 | Oil Gas                                                                                                                               | Oil Gas                                                                              | Oil Gas                                 |  |
| than current or past production, supporting data or explanation will be required.)                                                                                                                                                                                                                                                                                                                                                                                                                                                                                                                                                                                                                                                                                                                                                                                                                                                                                                                                                                                                                                                                                                                                                                                                                                                                                                                                                                                                                                                                                                                                                                                                                                                                                                                                                                                                                                                                                                                                                                                                                                             | Will be supplied upon completion                                                                                                      | Will be supplied upon completion                                                     | Will be supplied upon completion        |  |
|                                                                                                                                                                                                                                                                                                                                                                                                                                                                                                                                                                                                                                                                                                                                                                                                                                                                                                                                                                                                                                                                                                                                                                                                                                                                                                                                                                                                                                                                                                                                                                                                                                                                                                                                                                                                                                                                                                                                                                                                                                                                                                                                | ADDITIO                                                                                                                               | NAL DATA                                                                             |                                         |  |
| Are all working, royalty and overriding If not, have all working, royalty and over                                                                                                                                                                                                                                                                                                                                                                                                                                                                                                                                                                                                                                                                                                                                                                                                                                                                                                                                                                                                                                                                                                                                                                                                                                                                                                                                                                                                                                                                                                                                                                                                                                                                                                                                                                                                                                                                                                                                                                                                                                             |                                                                                                                                       |                                                                                      | Yes                                     |  |
| Are all produced fluids from all commi                                                                                                                                                                                                                                                                                                                                                                                                                                                                                                                                                                                                                                                                                                                                                                                                                                                                                                                                                                                                                                                                                                                                                                                                                                                                                                                                                                                                                                                                                                                                                                                                                                                                                                                                                                                                                                                                                                                                                                                                                                                                                         | ngled zones compatible with each                                                                                                      | other?                                                                               | YesX_ No                                |  |
| Will commingling decrease the value of                                                                                                                                                                                                                                                                                                                                                                                                                                                                                                                                                                                                                                                                                                                                                                                                                                                                                                                                                                                                                                                                                                                                                                                                                                                                                                                                                                                                                                                                                                                                                                                                                                                                                                                                                                                                                                                                                                                                                                                                                                                                                         | f production?                                                                                                                         |                                                                                      | Yes NoX                                 |  |
| If this well is on, or communitized with or the United States Bureau of Land Ma                                                                                                                                                                                                                                                                                                                                                                                                                                                                                                                                                                                                                                                                                                                                                                                                                                                                                                                                                                                                                                                                                                                                                                                                                                                                                                                                                                                                                                                                                                                                                                                                                                                                                                                                                                                                                                                                                                                                                                                                                                                | anagement been notified in writing                                                                                                    | of this application?                                                                 | YesX_ No                                |  |
| NMOCD Reference Case No. applicable                                                                                                                                                                                                                                                                                                                                                                                                                                                                                                                                                                                                                                                                                                                                                                                                                                                                                                                                                                                                                                                                                                                                                                                                                                                                                                                                                                                                                                                                                                                                                                                                                                                                                                                                                                                                                                                                                                                                                                                                                                                                                            | le to this well: $R-106974N_0$                                                                                                        | partner notification in                                                              | eeded per Order                         |  |
| Attachments:  C-102 for each zone to be comming Production curve for each zone for For zones with no production histor Data to support allocation method of Notification list of working, royalty Any additional statements, data or of the support of | gled showing its spacing unit and ac<br>at least one year. (If not available,<br>ry, estimated production rates and so<br>or formula. | creage dedication. attach explanation.) supporting data. or uncommon interest cases. | ·                                       |  |
|                                                                                                                                                                                                                                                                                                                                                                                                                                                                                                                                                                                                                                                                                                                                                                                                                                                                                                                                                                                                                                                                                                                                                                                                                                                                                                                                                                                                                                                                                                                                                                                                                                                                                                                                                                                                                                                                                                                                                                                                                                                                                                                                | PRE-APPRO                                                                                                                             | OVED POOLS                                                                           |                                         |  |
| If application is                                                                                                                                                                                                                                                                                                                                                                                                                                                                                                                                                                                                                                                                                                                                                                                                                                                                                                                                                                                                                                                                                                                                                                                                                                                                                                                                                                                                                                                                                                                                                                                                                                                                                                                                                                                                                                                                                                                                                                                                                                                                                                              | to establish Pre-Approved Pools, the                                                                                                  | he following additional information wi                                               | ll be required:                         |  |
| List of other orders approving downhold<br>List of all operators within the proposed<br>Proof that all operators within the proposed<br>Bottomhole pressure data.                                                                                                                                                                                                                                                                                                                                                                                                                                                                                                                                                                                                                                                                                                                                                                                                                                                                                                                                                                                                                                                                                                                                                                                                                                                                                                                                                                                                                                                                                                                                                                                                                                                                                                                                                                                                                                                                                                                                                              | Pre-Approved Pools                                                                                                                    |                                                                                      |                                         |  |
| I hereby certify that the information                                                                                                                                                                                                                                                                                                                                                                                                                                                                                                                                                                                                                                                                                                                                                                                                                                                                                                                                                                                                                                                                                                                                                                                                                                                                                                                                                                                                                                                                                                                                                                                                                                                                                                                                                                                                                                                                                                                                                                                                                                                                                          |                                                                                                                                       |                                                                                      |                                         |  |
| SIGNATURE Juy Wel                                                                                                                                                                                                                                                                                                                                                                                                                                                                                                                                                                                                                                                                                                                                                                                                                                                                                                                                                                                                                                                                                                                                                                                                                                                                                                                                                                                                                                                                                                                                                                                                                                                                                                                                                                                                                                                                                                                                                                                                                                                                                                              | TITLE                                                                                                                                 | Engineer                                                                             | DATE 2/3/2006                           |  |