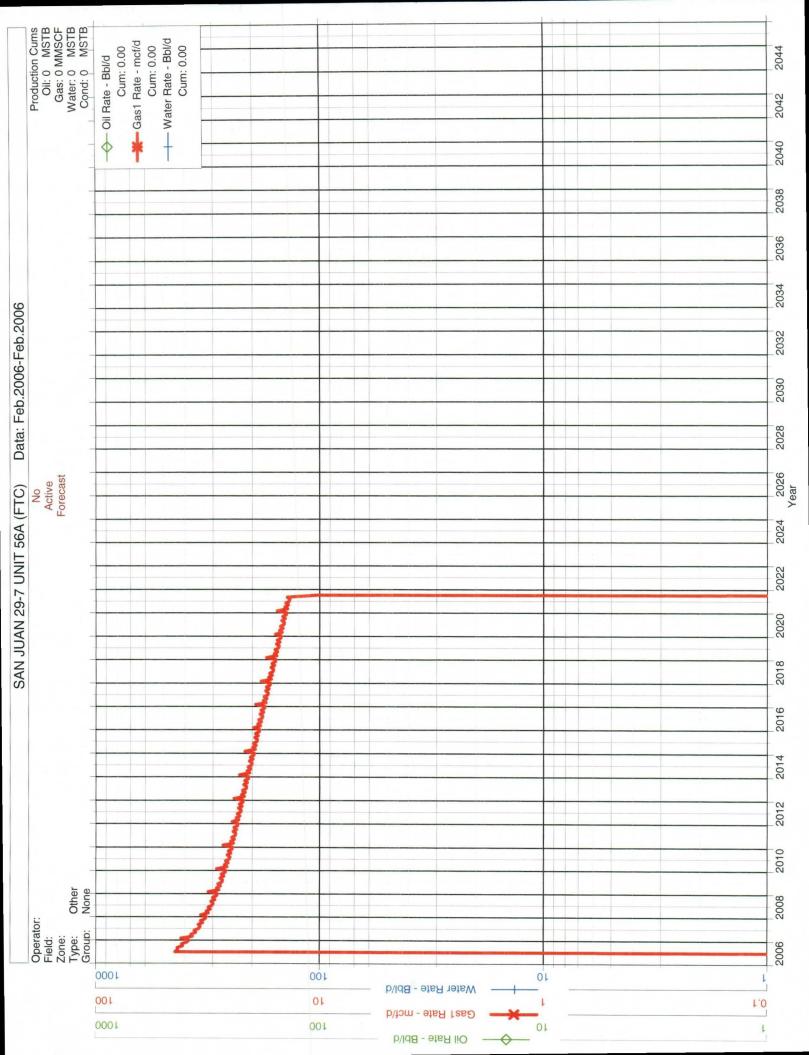

APPLICATION TYPE X Single Well Establish Pre-Approved Pools EXISTING WELLBORE <u>X</u> Yes \_\_\_ No

APPLICATION FOR DOWNHOLE COMMINGLING

| 1220 S. St. Francis Dr., Santa Fc, NM 87503                                                                                                                                                                                                                                                                                                                                                                                                                                                                                                                                                                                                                                                                                                                                                                                                                                                                                                                                                                                                                                                                                                                                                                                                                                                                                                                                                                                                                                                                                                                                                                                                                                                                                                                                                                                                                                                                                                                                                                                                                                                                                    |                                                                                                                                       |                                                                                      |                                         |  |
|--------------------------------------------------------------------------------------------------------------------------------------------------------------------------------------------------------------------------------------------------------------------------------------------------------------------------------------------------------------------------------------------------------------------------------------------------------------------------------------------------------------------------------------------------------------------------------------------------------------------------------------------------------------------------------------------------------------------------------------------------------------------------------------------------------------------------------------------------------------------------------------------------------------------------------------------------------------------------------------------------------------------------------------------------------------------------------------------------------------------------------------------------------------------------------------------------------------------------------------------------------------------------------------------------------------------------------------------------------------------------------------------------------------------------------------------------------------------------------------------------------------------------------------------------------------------------------------------------------------------------------------------------------------------------------------------------------------------------------------------------------------------------------------------------------------------------------------------------------------------------------------------------------------------------------------------------------------------------------------------------------------------------------------------------------------------------------------------------------------------------------|---------------------------------------------------------------------------------------------------------------------------------------|--------------------------------------------------------------------------------------|-----------------------------------------|--|
| Burlington Resources Oil & Gas C                                                                                                                                                                                                                                                                                                                                                                                                                                                                                                                                                                                                                                                                                                                                                                                                                                                                                                                                                                                                                                                                                                                                                                                                                                                                                                                                                                                                                                                                                                                                                                                                                                                                                                                                                                                                                                                                                                                                                                                                                                                                                               |                                                                                                                                       | 4289 Farmington, NM 87499<br>dress                                                   |                                         |  |
| SAN JUAN 29-7 UNIT 56A                                                                                                                                                                                                                                                                                                                                                                                                                                                                                                                                                                                                                                                                                                                                                                                                                                                                                                                                                                                                                                                                                                                                                                                                                                                                                                                                                                                                                                                                                                                                                                                                                                                                                                                                                                                                                                                                                                                                                                                                                                                                                                         | Unit P.                                                                                                                               | Sec. 015, 029N, 007W                                                                 | RIO ARRIBA                              |  |
| Lease                                                                                                                                                                                                                                                                                                                                                                                                                                                                                                                                                                                                                                                                                                                                                                                                                                                                                                                                                                                                                                                                                                                                                                                                                                                                                                                                                                                                                                                                                                                                                                                                                                                                                                                                                                                                                                                                                                                                                                                                                                                                                                                          |                                                                                                                                       | Section-Township-Range                                                               | County                                  |  |
| OGRID No: 14538 Property Co                                                                                                                                                                                                                                                                                                                                                                                                                                                                                                                                                                                                                                                                                                                                                                                                                                                                                                                                                                                                                                                                                                                                                                                                                                                                                                                                                                                                                                                                                                                                                                                                                                                                                                                                                                                                                                                                                                                                                                                                                                                                                                    | ode <u>7465</u> API No. <u>30039239</u>                                                                                               | 2530000 Lease Type: X Fe                                                             | ederalStateFee                          |  |
| DATA ELEMENT                                                                                                                                                                                                                                                                                                                                                                                                                                                                                                                                                                                                                                                                                                                                                                                                                                                                                                                                                                                                                                                                                                                                                                                                                                                                                                                                                                                                                                                                                                                                                                                                                                                                                                                                                                                                                                                                                                                                                                                                                                                                                                                   | UPPER ZONE                                                                                                                            | INTERMEDIATE ZONE                                                                    | LOWER ZONE                              |  |
| Pool Name                                                                                                                                                                                                                                                                                                                                                                                                                                                                                                                                                                                                                                                                                                                                                                                                                                                                                                                                                                                                                                                                                                                                                                                                                                                                                                                                                                                                                                                                                                                                                                                                                                                                                                                                                                                                                                                                                                                                                                                                                                                                                                                      | FRUITLAND COAL                                                                                                                        | PICTURED CLIFFS                                                                      | MESAVERDE                               |  |
| Pool Code                                                                                                                                                                                                                                                                                                                                                                                                                                                                                                                                                                                                                                                                                                                                                                                                                                                                                                                                                                                                                                                                                                                                                                                                                                                                                                                                                                                                                                                                                                                                                                                                                                                                                                                                                                                                                                                                                                                                                                                                                                                                                                                      | 71629                                                                                                                                 | 72359                                                                                | 72319                                   |  |
| Top and Bottom of Pay Section (Perforated or Open-Hole Interval)                                                                                                                                                                                                                                                                                                                                                                                                                                                                                                                                                                                                                                                                                                                                                                                                                                                                                                                                                                                                                                                                                                                                                                                                                                                                                                                                                                                                                                                                                                                                                                                                                                                                                                                                                                                                                                                                                                                                                                                                                                                               | WILL BE SUPPLIED UPON<br>COMPLETION                                                                                                   | WILL BE SUPPLIED UPON<br>COMPLETION                                                  | 3864-5623'                              |  |
| Method of Production<br>(Flowing or Artificial Lift)                                                                                                                                                                                                                                                                                                                                                                                                                                                                                                                                                                                                                                                                                                                                                                                                                                                                                                                                                                                                                                                                                                                                                                                                                                                                                                                                                                                                                                                                                                                                                                                                                                                                                                                                                                                                                                                                                                                                                                                                                                                                           | NEW ZONE                                                                                                                              | NEW ZONE                                                                             | FLOWING                                 |  |
| Bottomhole Pressure (Note: Pressure data will not be required if the bottom perforation in the lower zone is within 150% of the depth of the top perforation in the upper zone)                                                                                                                                                                                                                                                                                                                                                                                                                                                                                                                                                                                                                                                                                                                                                                                                                                                                                                                                                                                                                                                                                                                                                                                                                                                                                                                                                                                                                                                                                                                                                                                                                                                                                                                                                                                                                                                                                                                                                | Original – 1151 psí<br>Current – 1000 psi<br>(Offset SJ 29-7 Unit 176)                                                                | Original – 837 psi<br>Current – 550 psi<br>(Offset SJ 29-7 Unit 176)                 | Original – 781 psi<br>Current – 546 psi |  |
| Oil Gravity or Gas BTU<br>(Degree API or Gas BTU)                                                                                                                                                                                                                                                                                                                                                                                                                                                                                                                                                                                                                                                                                                                                                                                                                                                                                                                                                                                                                                                                                                                                                                                                                                                                                                                                                                                                                                                                                                                                                                                                                                                                                                                                                                                                                                                                                                                                                                                                                                                                              | BTU 1062                                                                                                                              | BTU 1062                                                                             | BTU 1211                                |  |
| Producing, Shut-In or<br>New Zone                                                                                                                                                                                                                                                                                                                                                                                                                                                                                                                                                                                                                                                                                                                                                                                                                                                                                                                                                                                                                                                                                                                                                                                                                                                                                                                                                                                                                                                                                                                                                                                                                                                                                                                                                                                                                                                                                                                                                                                                                                                                                              | NEW ZONE                                                                                                                              | NEW ZONE                                                                             | PRODUCING                               |  |
| Date and Oil/Gas/Water Rates of Last Production. (Note: For new zones with no production history, applicant shall be required to attach production                                                                                                                                                                                                                                                                                                                                                                                                                                                                                                                                                                                                                                                                                                                                                                                                                                                                                                                                                                                                                                                                                                                                                                                                                                                                                                                                                                                                                                                                                                                                                                                                                                                                                                                                                                                                                                                                                                                                                                             | Date: N/A                                                                                                                             | Date: N/A                                                                            | Date: Jan 2006                          |  |
| estimates and supporting data.)                                                                                                                                                                                                                                                                                                                                                                                                                                                                                                                                                                                                                                                                                                                                                                                                                                                                                                                                                                                                                                                                                                                                                                                                                                                                                                                                                                                                                                                                                                                                                                                                                                                                                                                                                                                                                                                                                                                                                                                                                                                                                                | Rates: see attachment                                                                                                                 | Rates: see attachment                                                                | Rates: 148 MCFD                         |  |
| Fixed Allocation Percentage (Note: If allocation is based upon something other                                                                                                                                                                                                                                                                                                                                                                                                                                                                                                                                                                                                                                                                                                                                                                                                                                                                                                                                                                                                                                                                                                                                                                                                                                                                                                                                                                                                                                                                                                                                                                                                                                                                                                                                                                                                                                                                                                                                                                                                                                                 | Oil Gas                                                                                                                               | Oil Gas                                                                              | Oil Gas                                 |  |
| than current or past production, supporting data or explanation will be required.)                                                                                                                                                                                                                                                                                                                                                                                                                                                                                                                                                                                                                                                                                                                                                                                                                                                                                                                                                                                                                                                                                                                                                                                                                                                                                                                                                                                                                                                                                                                                                                                                                                                                                                                                                                                                                                                                                                                                                                                                                                             | Will be supplied upon completion                                                                                                      | Will be supplied upon completion                                                     | Will be supplied upon completion        |  |
|                                                                                                                                                                                                                                                                                                                                                                                                                                                                                                                                                                                                                                                                                                                                                                                                                                                                                                                                                                                                                                                                                                                                                                                                                                                                                                                                                                                                                                                                                                                                                                                                                                                                                                                                                                                                                                                                                                                                                                                                                                                                                                                                | ADDITIO                                                                                                                               | NAL DATA                                                                             |                                         |  |
| Are all working, royalty and overriding If not, have all working, royalty and over                                                                                                                                                                                                                                                                                                                                                                                                                                                                                                                                                                                                                                                                                                                                                                                                                                                                                                                                                                                                                                                                                                                                                                                                                                                                                                                                                                                                                                                                                                                                                                                                                                                                                                                                                                                                                                                                                                                                                                                                                                             |                                                                                                                                       |                                                                                      | Yes                                     |  |
| Are all produced fluids from all commi                                                                                                                                                                                                                                                                                                                                                                                                                                                                                                                                                                                                                                                                                                                                                                                                                                                                                                                                                                                                                                                                                                                                                                                                                                                                                                                                                                                                                                                                                                                                                                                                                                                                                                                                                                                                                                                                                                                                                                                                                                                                                         | ngled zones compatible with each                                                                                                      | other?                                                                               | YesX_ No                                |  |
| Will commingling decrease the value of                                                                                                                                                                                                                                                                                                                                                                                                                                                                                                                                                                                                                                                                                                                                                                                                                                                                                                                                                                                                                                                                                                                                                                                                                                                                                                                                                                                                                                                                                                                                                                                                                                                                                                                                                                                                                                                                                                                                                                                                                                                                                         | f production?                                                                                                                         |                                                                                      | Yes NoX                                 |  |
| If this well is on, or communitized with or the United States Bureau of Land Ma                                                                                                                                                                                                                                                                                                                                                                                                                                                                                                                                                                                                                                                                                                                                                                                                                                                                                                                                                                                                                                                                                                                                                                                                                                                                                                                                                                                                                                                                                                                                                                                                                                                                                                                                                                                                                                                                                                                                                                                                                                                | anagement been notified in writing                                                                                                    | of this application?                                                                 | YesX_ No                                |  |
| NMOCD Reference Case No. applicable                                                                                                                                                                                                                                                                                                                                                                                                                                                                                                                                                                                                                                                                                                                                                                                                                                                                                                                                                                                                                                                                                                                                                                                                                                                                                                                                                                                                                                                                                                                                                                                                                                                                                                                                                                                                                                                                                                                                                                                                                                                                                            | le to this well: $R-106974N_0$                                                                                                        | partner notification in                                                              | eeded per Order                         |  |
| Attachments:  C-102 for each zone to be comming Production curve for each zone for For zones with no production histor Data to support allocation method of Notification list of working, royalty Any additional statements, data or of the support of | gled showing its spacing unit and ac<br>at least one year. (If not available,<br>ry, estimated production rates and so<br>or formula. | creage dedication. attach explanation.) supporting data. or uncommon interest cases. | ·                                       |  |
|                                                                                                                                                                                                                                                                                                                                                                                                                                                                                                                                                                                                                                                                                                                                                                                                                                                                                                                                                                                                                                                                                                                                                                                                                                                                                                                                                                                                                                                                                                                                                                                                                                                                                                                                                                                                                                                                                                                                                                                                                                                                                                                                | PRE-APPRO                                                                                                                             | OVED POOLS                                                                           |                                         |  |
| If application is                                                                                                                                                                                                                                                                                                                                                                                                                                                                                                                                                                                                                                                                                                                                                                                                                                                                                                                                                                                                                                                                                                                                                                                                                                                                                                                                                                                                                                                                                                                                                                                                                                                                                                                                                                                                                                                                                                                                                                                                                                                                                                              | to establish Pre-Approved Pools, the                                                                                                  | he following additional information wi                                               | ll be required:                         |  |
| List of other orders approving downhold<br>List of all operators within the proposed<br>Proof that all operators within the proposed<br>Bottomhole pressure data.                                                                                                                                                                                                                                                                                                                                                                                                                                                                                                                                                                                                                                                                                                                                                                                                                                                                                                                                                                                                                                                                                                                                                                                                                                                                                                                                                                                                                                                                                                                                                                                                                                                                                                                                                                                                                                                                                                                                                              | Pre-Approved Pools                                                                                                                    |                                                                                      |                                         |  |
| I hereby certify that the information                                                                                                                                                                                                                                                                                                                                                                                                                                                                                                                                                                                                                                                                                                                                                                                                                                                                                                                                                                                                                                                                                                                                                                                                                                                                                                                                                                                                                                                                                                                                                                                                                                                                                                                                                                                                                                                                                                                                                                                                                                                                                          |                                                                                                                                       |                                                                                      |                                         |  |
| SIGNATURE Juy Wel                                                                                                                                                                                                                                                                                                                                                                                                                                                                                                                                                                                                                                                                                                                                                                                                                                                                                                                                                                                                                                                                                                                                                                                                                                                                                                                                                                                                                                                                                                                                                                                                                                                                                                                                                                                                                                                                                                                                                                                                                                                                                                              | TITLE                                                                                                                                 | Engineer                                                                             | DATE 2/3/2006                           |  |