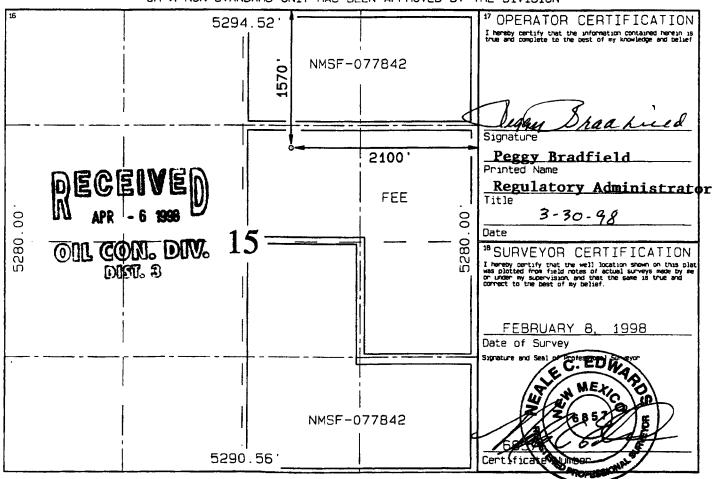

from the North/South line | SAN JUAN 29-7 ÙNIT  Operator Name BURLINGTON RESOURCES OIL & GAS COMPANY  10 Surface Location  Section Township Range Lot Idn Feet from the North/South line Feet from the | SAN JUAN 29-7 ÙNIT  Operator Name BURLINGTON RESOURCES OIL & GAS COMPANY  10 Surface Location  Section Township Range Lot Idn Feet from the North/South line Feet from the East/West line |  |

\*Pool Code

<sup>11</sup>Bottom Hole Location If Different From Surface UL on lot no. Sect 100 Lot Ion Feet from the North/South line County East/West lane 12 Dedicated Acres Joint or Infill <sup>14</sup> Consolidation Code <sup>25</sup> Order Nc. E/320

NO ALLOWABLE WILL BE ASSIGNED TO THIS COMPLETION UNTIL ALL INTERESTS HAVE BEEN CONSOLIDATED OR A NON-STANDARD UNIT HAS BEEN APPROVED BY THE DIVISION







# SJD Daily Production Graph by Asset ID Showing API

Asset IDs matching (6423101

# SAN JUAN 29-7 UNIT 56B ( API: 3003925815 )\*

42333 - BRUCE VOILES 4260 - JAMIN McNEIL Production Foreman: Production Manager:

42358 - TOBY HILL 53%

Lease Operator:

BR Ownership:

500

400

Pipeline, Plant & Trunk: Spud Date:

6/28/1998

EPFS - BLANCO GTRKANAV 029N 007W 015 G

Town., Range, Section & Unit:

200

WCLD

300

100

0

2/25/2005 1/8/5002 11/51/5004 10/4/2004

Hours PSIG

80

0

1/28/2006 15/10/5005

10/53/5005

9/2/5002

7/19/2005

9/1/5005

4/14/2005

160

240

8/17/2004 6/30/2004

2/13/2004 3/26/2004 2/7/2004

12/21/2003 11/3/2003

9/16/2003 7/30/2003 6/12/2003

4/25/2003 3/8/2003

1/19/2003 12/2/2002 10/12/2002

8/28/2002 7/11/2002

**2\54\5005** 4/6/2002 2/17/2002

12/31/2001

Avg