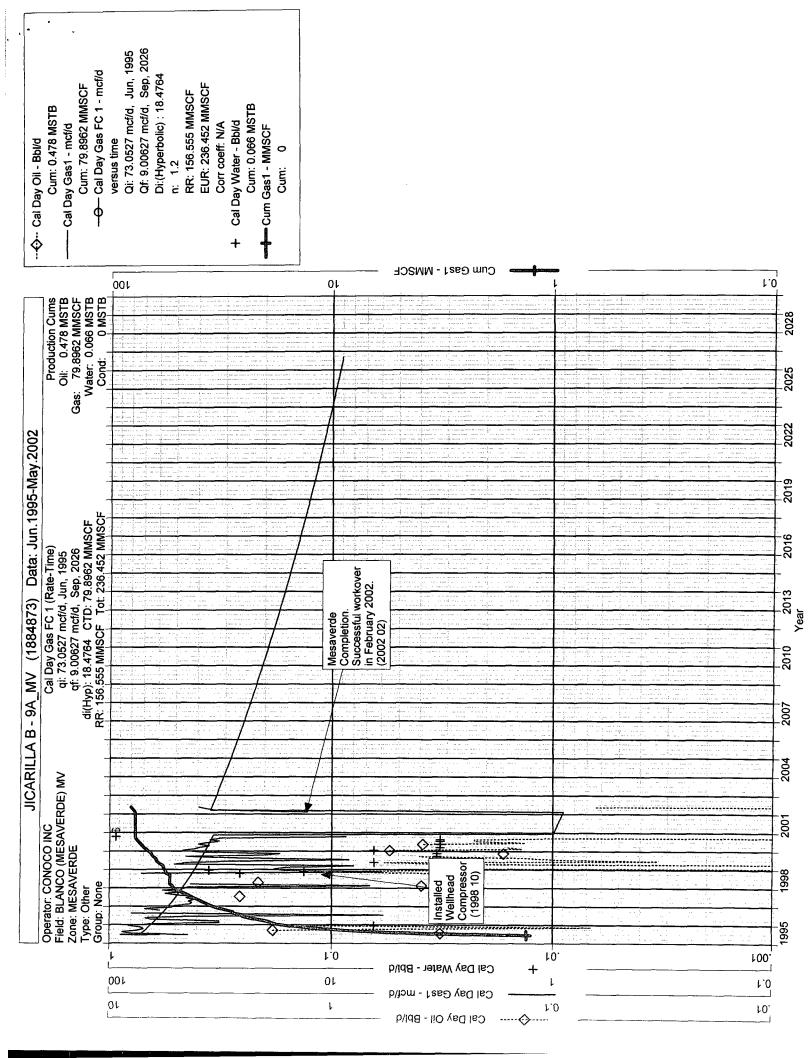

| DATA ELEMENT                                                                                                                                                                      | UPPER ZONE                        | INTERMEDIATE ZONE    | LOWER ZONE                        |
|-----------------------------------------------------------------------------------------------------------------------------------------------------------------------------------|-----------------------------------|----------------------|-----------------------------------|
| Pool Name                                                                                                                                                                         | Blanco Mesaverde                  |                      | Wildhorse Dakota                  |
| Pool Code                                                                                                                                                                         | 72319                             |                      | 64300                             |
| Top and Bottom of Pay Section<br>(Perforated or Open-Hole Interval)                                                                                                               | 5663-5758'                        |                      | 7725-8000'                        |
| Method of Production (Flowing of Artificial Lift)                                                                                                                                 | Flowing                           |                      | Flowing                           |
| Bottomhole Pressure (Note: Pressure data will not be required if the bottom perforation in the lower zone is within 150% of the depth of the top perforation in the upper zone)   | 450                               |                      | 750                               |
| Oil Gravity or Gas BTU<br>(Degree API or Gas BTU)                                                                                                                                 | 1245 BTU/SCF                      |                      | 1310 BTU/SCF                      |
| Producing, Shut-in or<br>New Zone                                                                                                                                                 | Producing                         |                      | Producing                         |
| Date and Oil/Gas/Water Rates of Last Production (Note: For new zones with no production history, applicant shall be required to attach production astimates and supporting data.) | Date: 02/01/1998  Rates: 43 MCFPD | Date: / /0000 Rates: | Date: 02/01/1998  Rates: 85 MCFPD |
| Fixed Allocation Percentage (Note: If allocation is based upon someting other than current or part production, supporting data or explanation will be required.)                  | Oil Gas<br>90 % 34 %              | Oil Gas %            | Oil Gas 10 % 66 %                 |

#### **ADMINISTRATIVE ORDER DHC-1785**

Conoco Inc. 10 Desta Drive Suite 100W Midland, Texas 79705-4500

Attention: Ms. Kay Maddox

DECEIVED N FEB 2 7 1998

OIL CON. DIV.

Jicarilla "B" Well No. 9A
API No. 30-039-06327
Unit D, Section 26, Township 26 North, Range 4 West, NMPM,
Rio Arriba County, New Mexico.
Blanco-Mesaverde (Prorated Gas - 72319),
Tapacito-Pictured Cliffs (Prorated Gas - 85920) and
Wildhorse-Dakota (Oil-64300) Pools

Assignment of allowable to the well and allocation of production from the well shall be on the following basis:

| Tapacito-Pictured Cliffs Gas Pool | Gas 16% | Oil 0%  |
|-----------------------------------|---------|---------|
| Blanco-Mesaverde Gas Pool         | Gas 29% | Oil 10% |
| Wildhorse-Dakota Pool             | Gas 55% | Oil 90% |