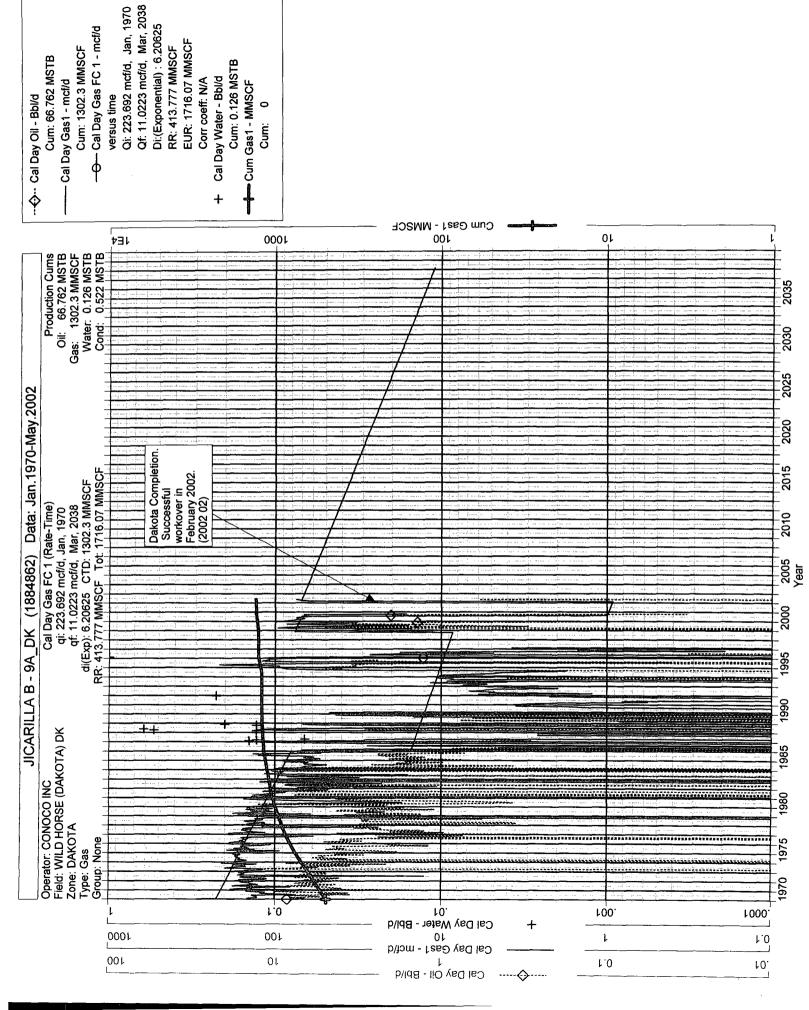

| DATA ELEMENT                                                                                                                                                                      | UPPER ZONE                        | INTERMEDIATE ZONE    | LOWER ZONE                        |
|-----------------------------------------------------------------------------------------------------------------------------------------------------------------------------------|-----------------------------------|----------------------|-----------------------------------|
| Pool Name                                                                                                                                                                         | Blanco Mesaverde                  |                      | Wildhorse Dakota                  |
| Pool Code                                                                                                                                                                         | 72319                             |                      | 64300                             |
| Top and Bottom of Pay Section<br>(Perforated or Open-Hole Interval)                                                                                                               | 5663-5758'                        |                      | 7725-8000'                        |
| Method of Production (Flowing of Artificial Lift)                                                                                                                                 | Flowing                           |                      | Flowing                           |
| Bottomhole Pressure (Note: Pressure data will not be required if the bottom perforation in the lower zone is within 150% of the depth of the top perforation in the upper zone)   | 450                               |                      | 750                               |
| Oil Gravity or Gas BTU<br>(Degree API or Gas BTU)                                                                                                                                 | 1245 BTU/SCF                      |                      | 1310 BTU/SCF                      |
| Producing, Shut-in or<br>New Zone                                                                                                                                                 | Producing                         |                      | Producing                         |
| Date and Oil/Gas/Water Rates of Last Production (Note: For new zones with no production history, applicant shall be required to attach production astimates and supporting data.) | Date: 02/01/1998  Rates: 43 MCFPD | Date: / /0000 Rates: | Date: 02/01/1998  Rates: 85 MCFPD |
| Fixed Allocation Percentage (Note: If allocation is based upon someting other than current or part production, supporting data or explanation will be required.)                  | Oil Gas<br>90 % 34 %              | Oil Gas %            | Oil Gas 10 % 66 %                 |

#### **ADMINISTRATIVE ORDER DHC-1785**

Conoco Inc. 10 Desta Drive Suite 100W Midland, Texas 79705-4500

Attention: Ms. Kay Maddox

DECEIVED N FEB 2 7 1998

OIL CON. DIV.

Jicarilla "B" Well No. 9A
API No. 30-039-06327
Unit D, Section 26, Township 26 North, Range 4 West, NMPM,
Rio Arriba County, New Mexico.
Blanco-Mesaverde (Prorated Gas - 72319),
Tapacito-Pictured Cliffs (Prorated Gas - 85920) and
Wildhorse-Dakota (Oil-64300) Pools

Assignment of allowable to the well and allocation of production from the well shall be on the following basis:

| Tapacito-Pictured Cliffs Gas Pool | Gas 16% | Oil 0%  |
|-----------------------------------|---------|---------|
| Blanco-Mesaverde Gas Pool         | Gas 29% | Oil 10% |
| Wildhorse-Dakota Pool             | Gas 55% | Oil 90% |