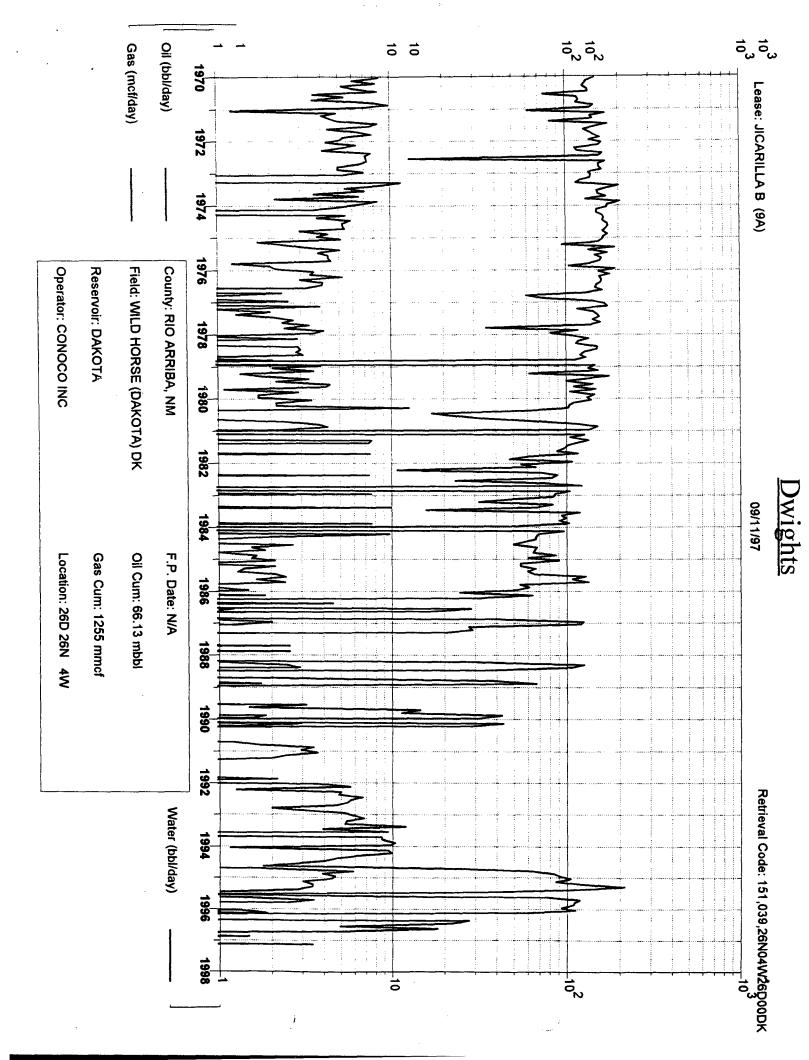

## APPLICATION FOR DOWNHOLE COMMINGLING

|                                                                                                                                                                         | <u>1</u>                           | 0 Desta Dr. Ste 100W, Midland                         | , IX. /9/05-4500                              |  |  |
|-------------------------------------------------------------------------------------------------------------------------------------------------------------------------|------------------------------------|-------------------------------------------------------|-----------------------------------------------|--|--|
| carilla B                                                                                                                                                               | #9A                                | Section 26, T-26-N, R-4-W, I                          | D Rio Arriba                                  |  |  |
| 389<br>GRID NO. 005073 Property Code                                                                                                                                    |                                    |                                                       | County<br>Unit Lease Types: (check 1 or more) |  |  |
| The following facts ate submitted in<br>support of downhole commingilng:                                                                                                | Upper<br>Zone                      | intermediate<br>Zone                                  | Lower<br>Zone                                 |  |  |
| 1. Pool Name and<br>Pool Code                                                                                                                                           | Tapicito Pictured Cliffs<br>85920  | Blanco Mesaverde<br>72319                             | WIIdhorse Dakota<br>64300                     |  |  |
| 2. TOP and Bottom of<br>Pay Section (Perforations)                                                                                                                      | 3510-3540'                         | 5663-5758'                                            | 7725-8000'                                    |  |  |
| 3. Type of production<br>(Oil or Gas)                                                                                                                                   | Gas                                | Gas                                                   | Gas                                           |  |  |
| 4. Method of Production<br>{Flowing or Artificial Lilt}                                                                                                                 | Flowing                            | Flowing                                               | Flowing                                       |  |  |
| 5. Bottomhole Pressure<br>Oil Zones - Artilicial Lift:<br>Estimated Current                                                                                             | a (Current)                        | a.<br>638                                             | a.<br>1084                                    |  |  |
| Gas & Oil - Flowing:<br>Measured Current<br>All Gas Zones:<br>Estimated Or Measured Original                                                                            | b(Original)                        | b.<br>1312                                            | ь.<br>2496                                    |  |  |
| 6. Oil Gravity (°API) or<br>Gas BT Content                                                                                                                              | 1325                               | 1245                                                  | 1000                                          |  |  |
| 7. Producing or Shut-In?                                                                                                                                                | Shut-in                            | Producing                                             | Shut-in                                       |  |  |
| Production Marginal? (yes or no)                                                                                                                                        | Yes                                | Yes                                                   | Yes                                           |  |  |
| <ul> <li>If Shut-In give date and oil/gas/<br/>water rates of Isst production</li> </ul> Note For new zones with no production history                                  | Date December 1995<br>Rates 8 MCFD | Date<br>Ratos:                                        | Date August 1996<br>Rates 17 MCFD             |  |  |
| applicant shad be required to attach production<br>estimates and supporting dara<br>• If Producing, date and oil/gas/<br>water rates of recent test<br>(within 60 days) | Daie<br>Rates                      | Dale October 1997<br>Rates 54 MCFD, 0 Oil,<br>0 water | Date<br>Rates                                 |  |  |
| 8. Fixed Percentage Allocation<br>Formula -% or each zone                                                                                                               | oil: Gas %                         | oil: Gas<br>% %                                       | oji: Gas                                      |  |  |