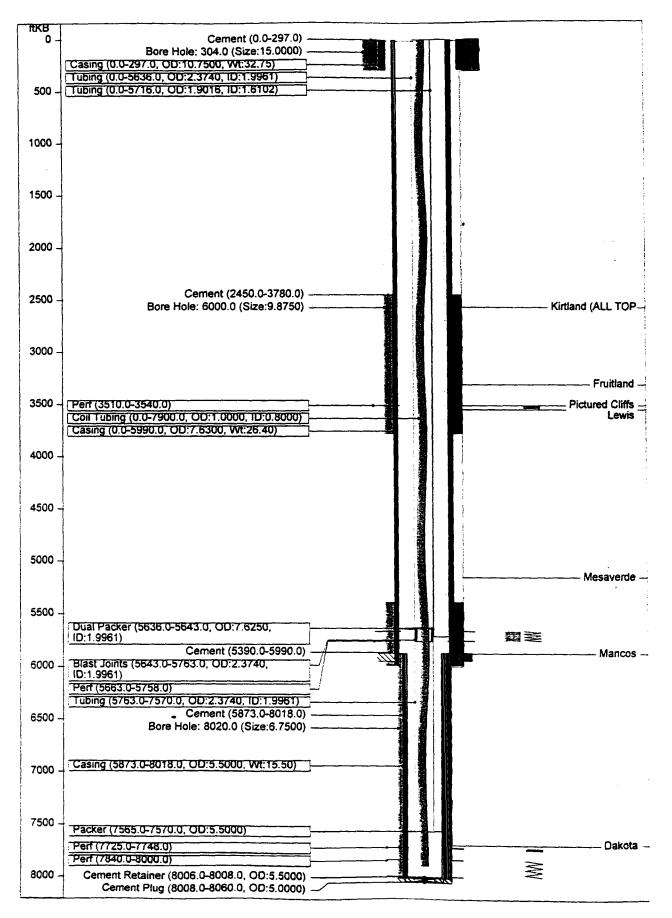

## APPLICATION FOR DOWNHOLE COMMINGLING

|                                                                                                                                                                         | <u>1</u>                           | 0 Desta Dr. Ste 100W, Midland                         | , IX. /9/05-4500                              |  |  |
|-------------------------------------------------------------------------------------------------------------------------------------------------------------------------|------------------------------------|-------------------------------------------------------|-----------------------------------------------|--|--|
| carilla B                                                                                                                                                               | #9A                                | Section 26, T-26-N, R-4-W, I                          | D Rio Arriba                                  |  |  |
| 389<br>GRID NO. 005073 Property Code                                                                                                                                    |                                    |                                                       | County<br>Unit Lease Types: (check 1 or more) |  |  |
| The following facts ate submitted in<br>support of downhole commingilng:                                                                                                | Upper<br>Zone                      | intermediate<br>Zone                                  | Lower<br>Zone                                 |  |  |
| 1. Pool Name and<br>Pool Code                                                                                                                                           | Tapicito Pictured Cliffs<br>85920  | Blanco Mesaverde<br>72319                             | WIIdhorse Dakota<br>64300                     |  |  |
| 2. TOP and Bottom of<br>Pay Section (Perforations)                                                                                                                      | 3510-3540'                         | 5663-5758'                                            | 7725-8000'                                    |  |  |
| 3. Type of production<br>(Oil or Gas)                                                                                                                                   | Gas                                | Gas                                                   | Gas                                           |  |  |
| 4. Method of Production<br>{Flowing or Artificial Lilt}                                                                                                                 | Flowing                            | Flowing                                               | Flowing                                       |  |  |
| 5. Bottomhole Pressure<br>Oil Zones - Artilicial Lift:<br>Estimated Current                                                                                             | a (Current)                        | a.<br>638                                             | a.<br>1084                                    |  |  |
| Gas & Oil - Flowing:<br>Measured Current<br>All Gas Zones:<br>Estimated Or Measured Original                                                                            | b(Original)                        | b.<br>1312                                            | ь.<br>2496                                    |  |  |
| 6. Oil Gravity (°API) or<br>Gas BT Content                                                                                                                              | 1325                               | 1245                                                  | 1000                                          |  |  |
| 7. Producing or Shut-In?                                                                                                                                                | Shut-in                            | Producing                                             | Shut-in                                       |  |  |
| Production Marginal? (yes or no)                                                                                                                                        | Yes                                | Yes                                                   | Yes                                           |  |  |
| <ul> <li>If Shut-In give date and oil/gas/<br/>water rates of Isst production</li> </ul> Note For new zones with no production history                                  | Date December 1995<br>Rates 8 MCFD | Date<br>Ratos:                                        | Date August 1996<br>Rates 17 MCFD             |  |  |
| applicant shad be required to attach production<br>estimates and supporting dara<br>• If Producing, date and oil/gas/<br>water rates of recent test<br>(within 60 days) | Daie<br>Rates                      | Dale October 1997<br>Rates 54 MCFD, 0 Oil,<br>0 water | Date<br>Rates                                 |  |  |
| 8. Fixed Percentage Allocation<br>Formula -% or each zone                                                                                                               | oil: Gas %                         | oil: Gas<br>% %                                       | oji: Gas                                      |  |  |