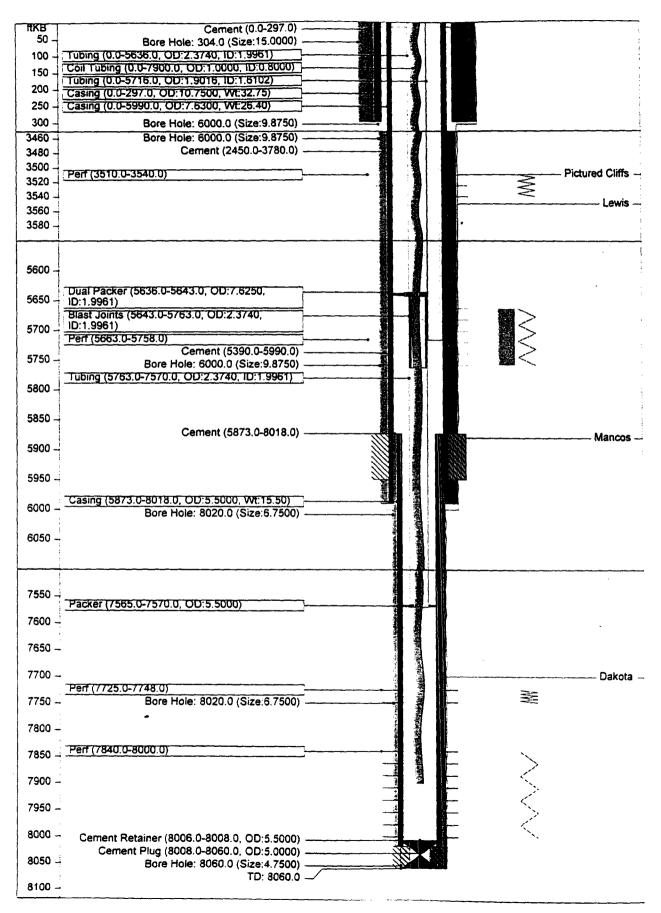

## JICARILLA B 9 A (GMH 9/9/97)

### JICARILLA B 9 A (GMH 9/9/97)

Conoco, Inc Jicarilla B Well # 9A Section 26, T-26-N, R-4-W Rio Arriba County, NM