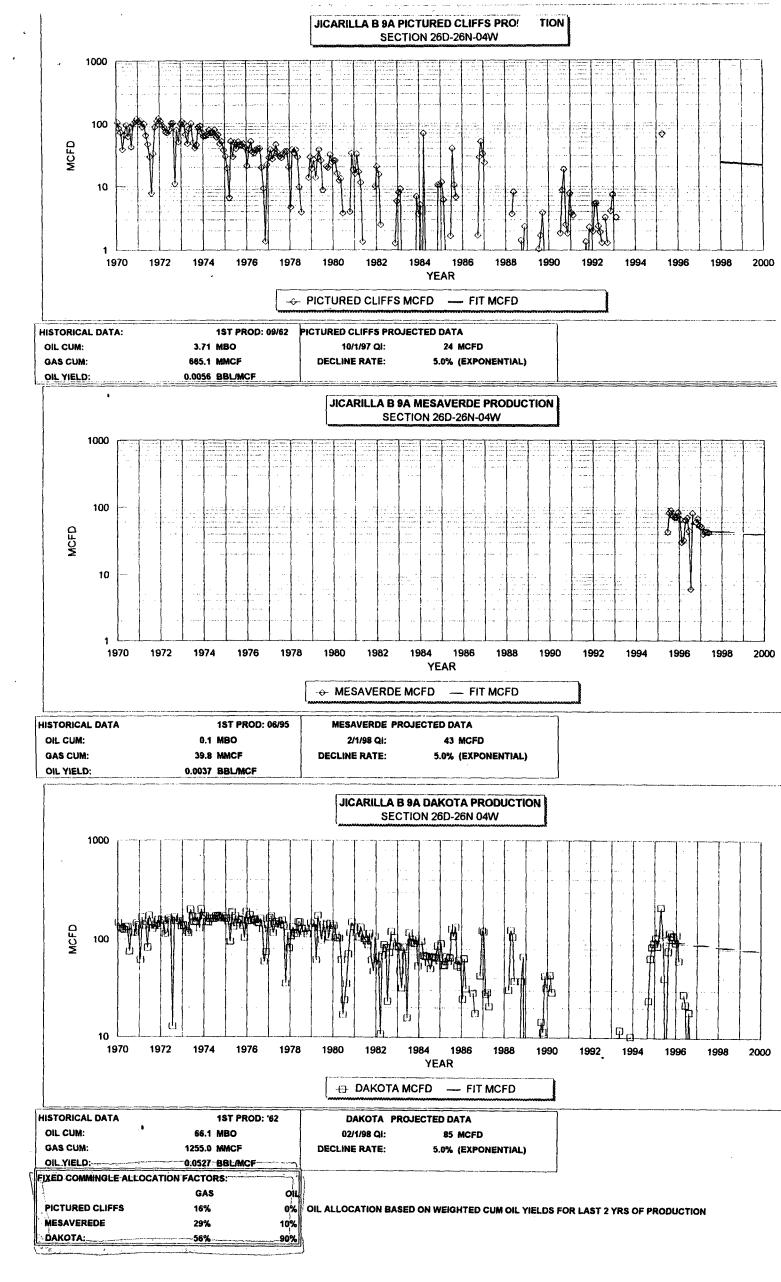

## APPLICATION FOR DOWNHOLE COMMINGLING

|                                                                                                                                                                         | <u>1</u>                           | 0 Desta Dr. Ste 100W, Midland                         | , IX. /9/05-4500                              |  |  |
|-------------------------------------------------------------------------------------------------------------------------------------------------------------------------|------------------------------------|-------------------------------------------------------|-----------------------------------------------|--|--|
| carilla B                                                                                                                                                               | #9A                                | Section 26, T-26-N, R-4-W, I                          | D Rio Arriba                                  |  |  |
| 389<br>GRID NO. 005073 Property Code                                                                                                                                    |                                    |                                                       | County<br>Unit Lease Types: (check 1 or more) |  |  |
| The following facts ate submitted in<br>support of downhole commingilng:                                                                                                | Upper<br>Zone                      | intermediate<br>Zone                                  | Lower<br>Zone                                 |  |  |
| 1. Pool Name and<br>Pool Code                                                                                                                                           | Tapicito Pictured Cliffs<br>85920  | Blanco Mesaverde<br>72319                             | WIIdhorse Dakota<br>64300                     |  |  |
| 2. TOP and Bottom of<br>Pay Section (Perforations)                                                                                                                      | 3510-3540'                         | 5663-5758'                                            | 7725-8000'                                    |  |  |
| 3. Type of production<br>(Oil or Gas)                                                                                                                                   | Gas                                | Gas                                                   | Gas                                           |  |  |
| 4. Method of Production<br>{Flowing or Artificial Lilt}                                                                                                                 | Flowing                            | Flowing                                               | Flowing                                       |  |  |
| 5. Bottomhole Pressure<br>Oil Zones - Artilicial Lift:<br>Estimated Current                                                                                             | a (Current)                        | a.<br>638                                             | a.<br>1084                                    |  |  |
| Gas & Oil - Flowing:<br>Measured Current<br>All Gas Zones:<br>Estimated Or Measured Original                                                                            | b(Original)                        | b.<br>1312                                            | ь.<br>2496                                    |  |  |
| 6. Oil Gravity (°API) or<br>Gas BT Content                                                                                                                              | 1325                               | 1245                                                  | 1000                                          |  |  |
| 7. Producing or Shut-In?                                                                                                                                                | Shut-in                            | Producing                                             | Shut-in                                       |  |  |
| Production Marginal? (yes or no)                                                                                                                                        | Yes                                | Yes                                                   | Yes                                           |  |  |
| <ul> <li>If Shut-In give date and oil/gas/<br/>water rates of Isst production</li> </ul> Note For new zones with no production history                                  | Date December 1995<br>Rates 8 MCFD | Date<br>Ratos:                                        | Date August 1996<br>Rates 17 MCFD             |  |  |
| applicant shad be required to attach production<br>estimates and supporting dara<br>• If Producing, date and oil/gas/<br>water rates of recent test<br>(within 60 days) | Daie<br>Rates                      | Dale October 1997<br>Rates 54 MCFD, 0 Oil,<br>0 water | Date<br>Rates                                 |  |  |
| 8. Fixed Percentage Allocation<br>Formula -% or each zone                                                                                                               | oil: Gas %                         | oil: Gas<br>% %                                       | oji: Gas                                      |  |  |