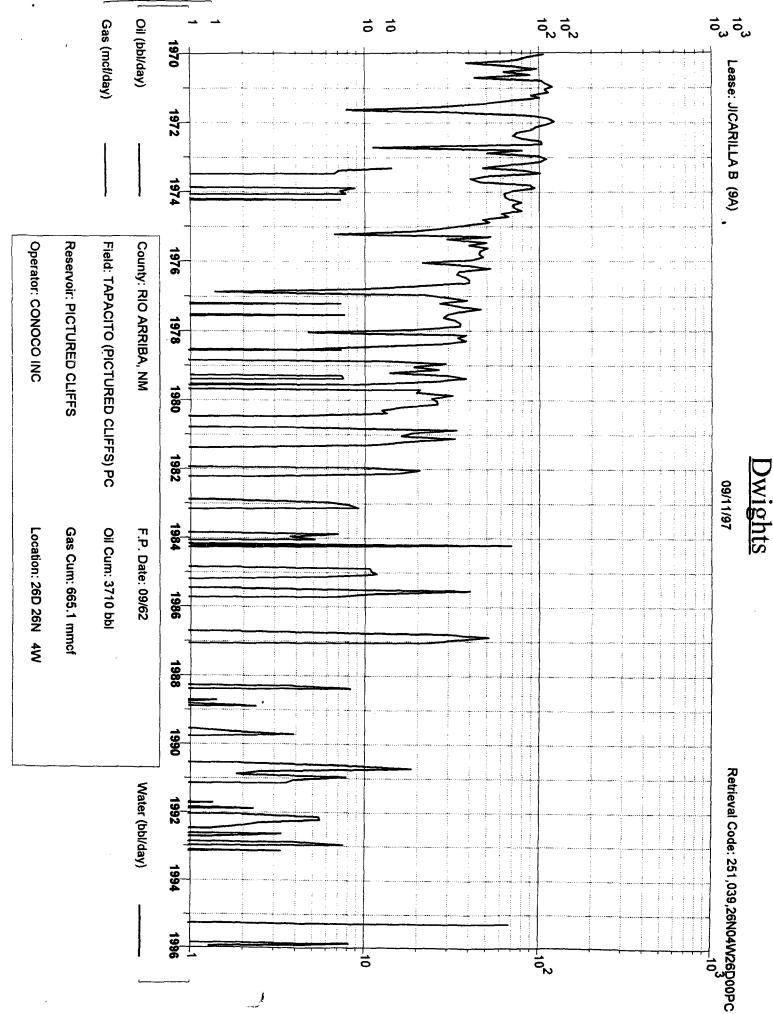

## APPLICATION FOR DOWNHOLE COMMINGLING

|                                                                                                                                                                         | <u>1</u>                           | 0 Desta Dr. Ste 100W, Midland                         | , IX. /9/05-4500                              |  |  |
|-------------------------------------------------------------------------------------------------------------------------------------------------------------------------|------------------------------------|-------------------------------------------------------|-----------------------------------------------|--|--|
| carilla B                                                                                                                                                               | #9A                                | Section 26, T-26-N, R-4-W, I                          | D Rio Arriba                                  |  |  |
| 389<br>GRID NO. 005073 Property Code                                                                                                                                    |                                    |                                                       | County<br>Unit Lease Types: (check 1 or more) |  |  |
| The following facts ate submitted in<br>support of downhole commingilng:                                                                                                | Upper<br>Zone                      | intermediate<br>Zone                                  | Lower<br>Zone                                 |  |  |
| 1. Pool Name and<br>Pool Code                                                                                                                                           | Tapicito Pictured Cliffs<br>85920  | Blanco Mesaverde<br>72319                             | WIIdhorse Dakota<br>64300                     |  |  |
| 2. TOP and Bottom of<br>Pay Section (Perforations)                                                                                                                      | 3510-3540'                         | 5663-5758'                                            | 7725-8000'                                    |  |  |
| 3. Type of production<br>(Oil or Gas)                                                                                                                                   | Gas                                | Gas                                                   | Gas                                           |  |  |
| 4. Method of Production<br>{Flowing or Artificial Lilt}                                                                                                                 | Flowing                            | Flowing                                               | Flowing                                       |  |  |
| 5. Bottomhole Pressure<br>Oil Zones - Artilicial Lift:<br>Estimated Current                                                                                             | a (Current)                        | a.<br>638                                             | a.<br>1084                                    |  |  |
| Gas & Oil - Flowing:<br>Measured Current<br>All Gas Zones:<br>Estimated Or Measured Original                                                                            | b(Original)                        | b.<br>1312                                            | ь.<br>2496                                    |  |  |
| 6. Oil Gravity (°API) or<br>Gas BT Content                                                                                                                              | 1325                               | 1245                                                  | 1000                                          |  |  |
| 7. Producing or Shut-In?                                                                                                                                                | Shut-in                            | Producing                                             | Shut-in                                       |  |  |
| Production Marginal? (yes or no)                                                                                                                                        | Yes                                | Yes                                                   | Yes                                           |  |  |
| <ul> <li>If Shut-In give date and oil/gas/<br/>water rates of Isst production</li> </ul> Note For new zones with no production history                                  | Date December 1995<br>Rates 8 MCFD | Date<br>Ratos:                                        | Date August 1996<br>Rates 17 MCFD             |  |  |
| applicant shad be required to attach production<br>estimates and supporting dara<br>• If Producing, date and oil/gas/<br>water rates of recent test<br>(within 60 days) | Daie<br>Rates                      | Dale October 1997<br>Rates 54 MCFD, 0 Oil,<br>0 water | Date<br>Rates                                 |  |  |
| 8. Fixed Percentage Allocation<br>Formula -% or each zone                                                                                                               | oil: Gas %                         | oil: Gas<br>% %                                       | oji: Gas                                      |  |  |