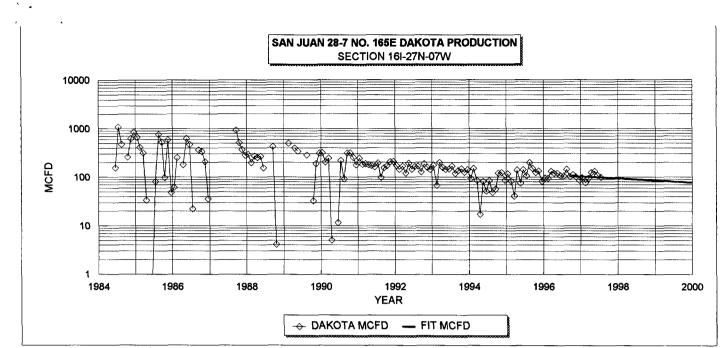

| DAKOTA HISTORICAL | DATA:  | 1ST PROD: 06/84   | DAKOTA        | PROJECTED D | ATA           |
|-------------------|--------|-------------------|---------------|-------------|---------------|
| OIL CUM:          | 8.22   | мво               | 1/1/98 Qi:    | 93          | MCFD          |
| GAS CUM:          | 849.2  | MMCF              | DECLINE RATE: | 9.4%        | (EXPONENTIAL) |
| CUM OIL YIELD:    | 0.0097 | BBL/MCF           |               |             | _             |
| OIL YIELD:        | 0.0067 | BBL/MCF, LAST 3 Y | RS            |             |               |
| AVG. USED:        | 0.0082 | BBL/MCF           |               |             |               |

PRODUCTION FORECAST FOR SUBTRACTION METHOD COMMINGLE ALLOCATION

•

|      | MID-YEAR  | MID-YEAR  |
|------|-----------|-----------|
| YEAR | AVG. MCFD | AVG. BOPD |
| 1998 | 88.9      | 0.7       |
| 1999 | 80.6      | 0.7       |
| 2000 | 73.0      | 0.6       |
| 2001 | 66.1      | 0.5       |
| 2002 | 59.9      | 0.5       |
| 2003 | 54.3      | 0.4       |
| 2004 | 49.2      | 0.4       |
| 2005 | 44.6      | 0.4       |
| 2006 | 40.4      | 0.3       |
| 2007 | 36.6      | 0.3       |
| 2008 | 33.1      | 0.3       |
| 2009 | 30.0      | 0.2       |
| 2010 | 27.2      | 0.2       |
| 2011 | 24.6      | 0.2       |
| 2012 | 22.3      | 0.2       |
| 2013 | 20.2      | 0.2       |
| 2014 | 18.3      | 0.2       |
| 2015 | 16.6      | 0.1       |
| 2016 | 15.0      | 0.1       |
| 2017 | 13.6      | 0.1       |
| 2018 | 12.3      | 0.1       |
| 2019 | 11.2      | 0.1       |
| 2020 | 10.1      | 0.1       |
| 2021 | 9.2       | 0.1       |
| 2022 | 8.3       | 0.1       |
| 2023 | 7.5       | 0.1       |
| 2024 | 6.8       | 0.1       |
| 2025 | 6.2       | 0.1       |
| 2026 | 5.6       | 0.0       |
| 2027 | 5.1       | 0.0       |
| 2028 | 4.6       | 0.0       |
| 2029 | 4.2       | 0.0       |
| 2030 | 3.8       | 0.0       |
| 2031 | 3.4       | 0.0       |
| 2032 | 3.1       | 0.0       |