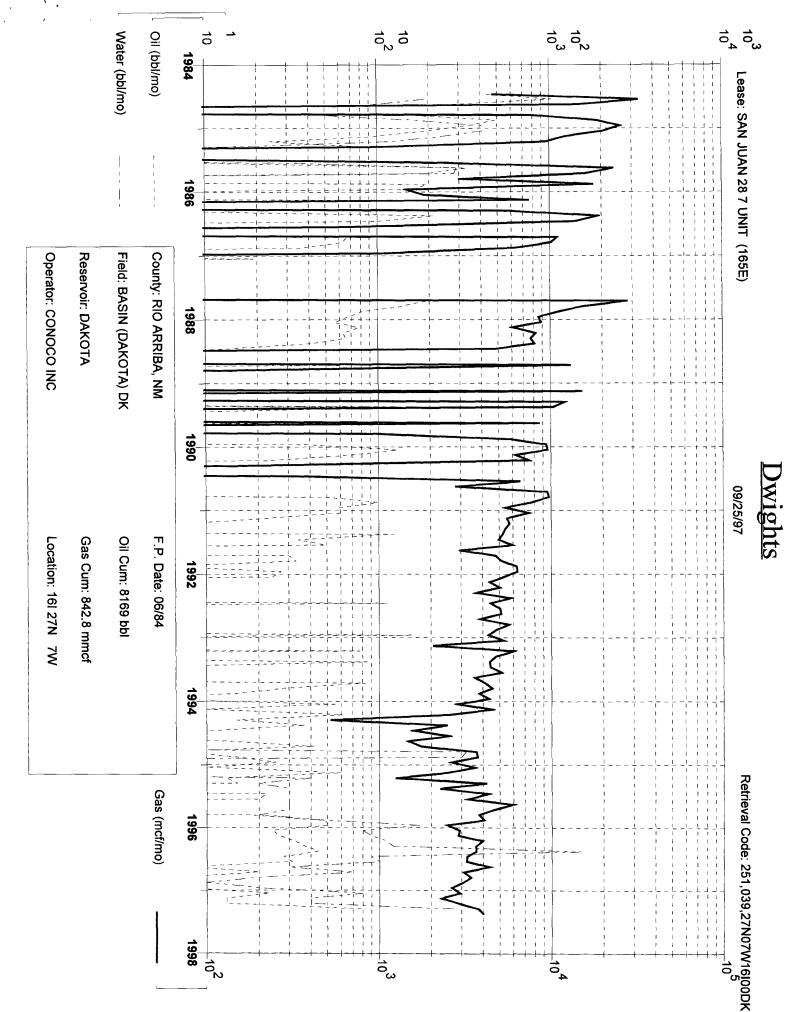

| DAKOTA HISTORICAL | DATA:  | 1ST PROD: 06/84   | DAKOTA        | PROJECTED D | ATA           |
|-------------------|--------|-------------------|---------------|-------------|---------------|
| OIL CUM:          | 8.22   | мво               | 1/1/98 Qi:    | 93          | MCFD          |
| GAS CUM:          | 849.2  | MMCF              | DECLINE RATE: | 9.4%        | (EXPONENTIAL) |
| CUM OIL YIELD:    | 0.0097 | BBL/MCF           |               |             | _             |
| OIL YIELD:        | 0.0067 | BBL/MCF, LAST 3 Y | RS            |             |               |
| AVG. USED:        | 0.0082 | BBL/MCF           |               |             |               |