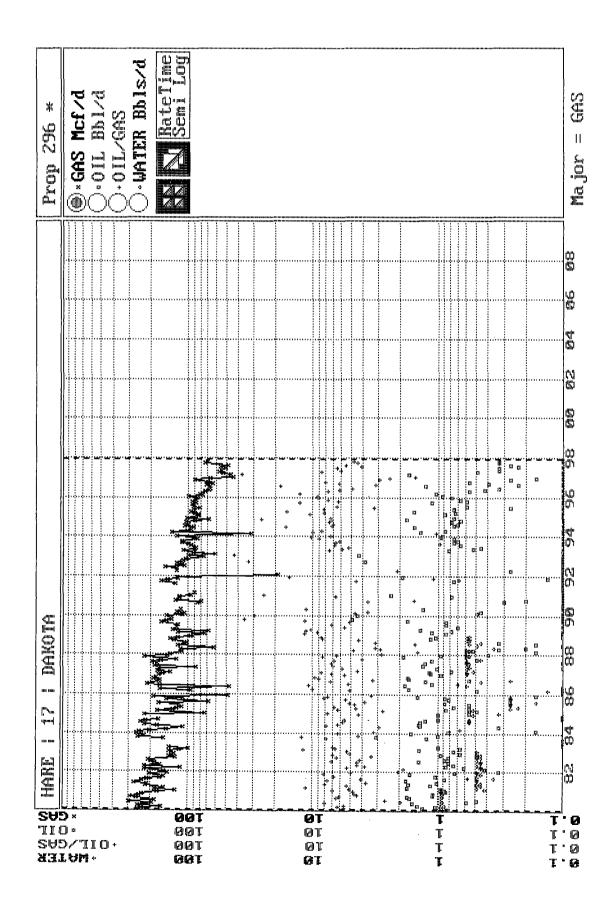

**EXISTING WELLBORE** 

\_X\_YES \_\_\_ NO

| Operator                                                                                                                                                                                         | Addre                                                                                                                                                                                                    | 988                                                                                                                                                                           |                                                          |
|--------------------------------------------------------------------------------------------------------------------------------------------------------------------------------------------------|----------------------------------------------------------------------------------------------------------------------------------------------------------------------------------------------------------|-------------------------------------------------------------------------------------------------------------------------------------------------------------------------------|----------------------------------------------------------|
| Hare                                                                                                                                                                                             | #17 B 15                                                                                                                                                                                                 | 5-29-10 San Juan                                                                                                                                                              | , New Mexico                                             |
| Lease                                                                                                                                                                                            | Well No. Unit L                                                                                                                                                                                          | tr Sec - Twp - Rge                                                                                                                                                            | County                                                   |
| OGRID NO. 14538 Property Co                                                                                                                                                                      | nde 7091 API NO. 30-0                                                                                                                                                                                    | •                                                                                                                                                                             | it Lease Types: (check 1 or more)                        |
|                                                                                                                                                                                                  |                                                                                                                                                                                                          |                                                                                                                                                                               |                                                          |
| The following facts are submitted in support of downhole commingling:                                                                                                                            | Upper Zone                                                                                                                                                                                               | Intermediate<br>Zone                                                                                                                                                          | Lower                                                    |
| Pool Name and     Pool Code                                                                                                                                                                      | Blanco Mesaverde - 72319                                                                                                                                                                                 |                                                                                                                                                                               | Basin Dakota - 71599                                     |
| Top and Bottom of Pay Section (Perforations)                                                                                                                                                     | 4025' - 4550' : Proposed<br>Actual supplied upon<br>completion                                                                                                                                           |                                                                                                                                                                               | 6536' - 6632'                                            |
| 3. Type of production (Oil or Gas)                                                                                                                                                               | Gas                                                                                                                                                                                                      |                                                                                                                                                                               | Gas                                                      |
| Method of Production     (Flowing or Artificial Lift)                                                                                                                                            | Plan to Flow after<br>Recompletion                                                                                                                                                                       |                                                                                                                                                                               | Flowing                                                  |
| 5. Bottomhole Pressure                                                                                                                                                                           | (Current)                                                                                                                                                                                                | a.                                                                                                                                                                            | Measured                                                 |
| Oll Zones - Artificial Lift:<br>Estimated Current                                                                                                                                                | a. 298 psia (est)                                                                                                                                                                                        |                                                                                                                                                                               | a. 607 psia                                              |
| Gas & Oil - Flowing:  Measured Current  All Gas Zones:                                                                                                                                           | (Original)<br>b. 1254 psia (est)                                                                                                                                                                         | <b>b.</b>                                                                                                                                                                     | b. 2469 psia                                             |
| Estimated or Measured Original                                                                                                                                                                   | 1239                                                                                                                                                                                                     |                                                                                                                                                                               | 1153                                                     |
| 6. Oil Gravity (°API) or<br>Gas BTU Content                                                                                                                                                      | 1259                                                                                                                                                                                                     |                                                                                                                                                                               | 1100                                                     |
| 7. Producing or Shut-In?                                                                                                                                                                         | Not Yet Producing                                                                                                                                                                                        |                                                                                                                                                                               | Producing                                                |
| Production Marginal? (yes or no)                                                                                                                                                                 | No                                                                                                                                                                                                       |                                                                                                                                                                               | Yes                                                      |
| * If Shut-In and oil/gas/water rates of last production                                                                                                                                          | Date: N/A<br>Rates:                                                                                                                                                                                      | Date:<br>Rates:                                                                                                                                                               | Date: N/A<br>Rates:                                      |
| Note: For new zones with no production history, applicant shall be required to attach production estimates and supporting data                                                                   |                                                                                                                                                                                                          |                                                                                                                                                                               |                                                          |
| * If Producing, give data and<br>oil/gas/water water of recent test<br>(within 60 days)                                                                                                          | Date: N/A<br>Rates: N/A                                                                                                                                                                                  | Date:<br>Rates:                                                                                                                                                               | Date: 10/31/97<br>Rates: 0.00 Bbls/d / 68 MCFD           |
| 8. Fixed Percentage Allocation<br>Formula -% for each zone                                                                                                                                       | Oil: Gas:                                                                                                                                                                                                | Oil: Gas: %                                                                                                                                                                   | Oil: Gas:                                                |
| (total of %'s to equal 100%)                                                                                                                                                                     | will be supplied upon completion                                                                                                                                                                         |                                                                                                                                                                               | will be supplied upon completion                         |
| If allocation formula is based submit attachments with supp                                                                                                                                      | upon something other than cu<br>orting data and/or explaining me                                                                                                                                         | rrent or past production, or is<br>thod and providing rate project                                                                                                            | based upon some other metholions or other required data. |
| <ol> <li>Are all working, overriding, and<br/>If not, have all working, overrid<br/>Have all offset operators been</li> </ol>                                                                    | d royalty interests identical in all<br>ling, and royalty interests been i<br>given written notice of the prop                                                                                           | l commingled zones?<br>notified by certified mail?<br>osed downhole commingling?                                                                                              | _X_YesNo<br>YesNo<br>_X_YesNo                            |
| 11. Will cross-flow occur? _X_Yo production be recovered, and                                                                                                                                    | es No If yes, are fluids comp<br>will the allocation formula be re                                                                                                                                       | patible, will the formations not b<br>liableXYesNo(If No                                                                                                                      | e damaged, will any cross-flowe<br>, attach explanation) |
| 12. Are all produced fluids from all                                                                                                                                                             |                                                                                                                                                                                                          |                                                                                                                                                                               |                                                          |
| 13. Will the value of production be                                                                                                                                                              |                                                                                                                                                                                                          | _ · · ·                                                                                                                                                                       | •                                                        |
| 14. If this well is on, or communit<br>Bureau of Land Management ha                                                                                                                              | ized with, state or federal lands<br>as been notified in writing of this                                                                                                                                 | s, either the Commissioner of F<br>applicationX_Yes No                                                                                                                        | Public Lands or the United State                         |
| 15. NMOCD Reference Cases for R                                                                                                                                                                  | ula 303(D) Exceptions: ORDER                                                                                                                                                                             | NO(S)                                                                                                                                                                         |                                                          |
| 16. ATTACHMENTS:  * C-102 for each zone  * Production curve for  * For zones with no pr  * Data to support allor  * Notification list of all  * Notification list of writh and a ditional states | to be commingled showing its spreach zone for at least one year oduction history, estimated procession method or formula. I offset operators. overriding, and royalty in ments, data, or documents requi | pacing unit and acreage dedical<br>. (If not available, attach explan<br>duction rates and supporting da<br>aterests for uncommon interest of<br>ired to support commingling. | tion.<br>ation.)<br>ta.<br>cases.                        |
| I hereby certify that the inform                                                                                                                                                                 | nation above is true and co                                                                                                                                                                              | mplete to the best of my kno                                                                                                                                                  | owledge and belief.                                      |
| <u> </u>                                                                                                                                                                                         | < 11 ×1                                                                                                                                                                                                  |                                                                                                                                                                               |                                                          |