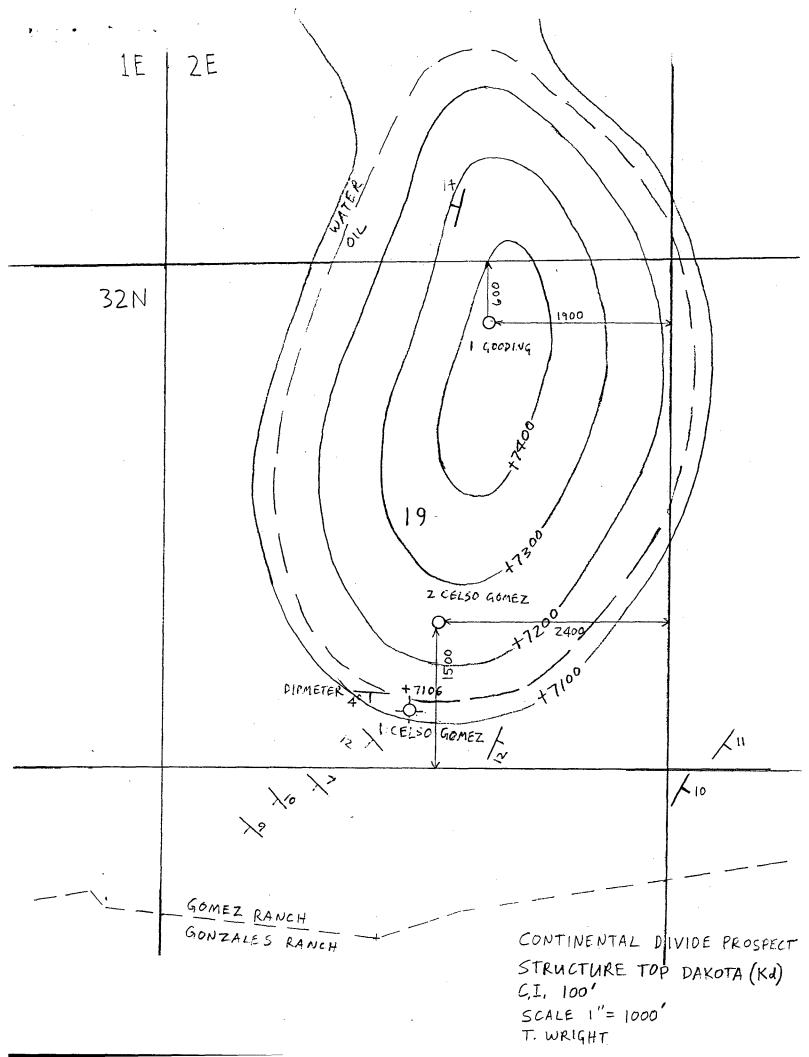

Cc: Charlie Perrin Cc: Steve Hayden

Re:

Celso Gomez #2

Rio Arriba County, New Mexico

Dear Mr. Stogner:

Please let this letter serve as our request for a Location Exception so that the well may be drilled at its current staked location. Enclosed you will find a structure map indicating the top of the Dakota which illustrates the geological importance of drilling up dip to the Celso Gomez #1 and on strike with the structure. Also, this location is topographically advantageous.

While lease information is not on the map please be advised that all of Section 19 - T32N - R2E is owned by Gomez y Gomez, Inc. and is under lease to The Revere Corporation who is a participant in this project. The contact for Gomez y Gomez is Tim Gomez; Gobernador Route, Blanco, New Mexico, 87412; phone # is 505-330-6646.