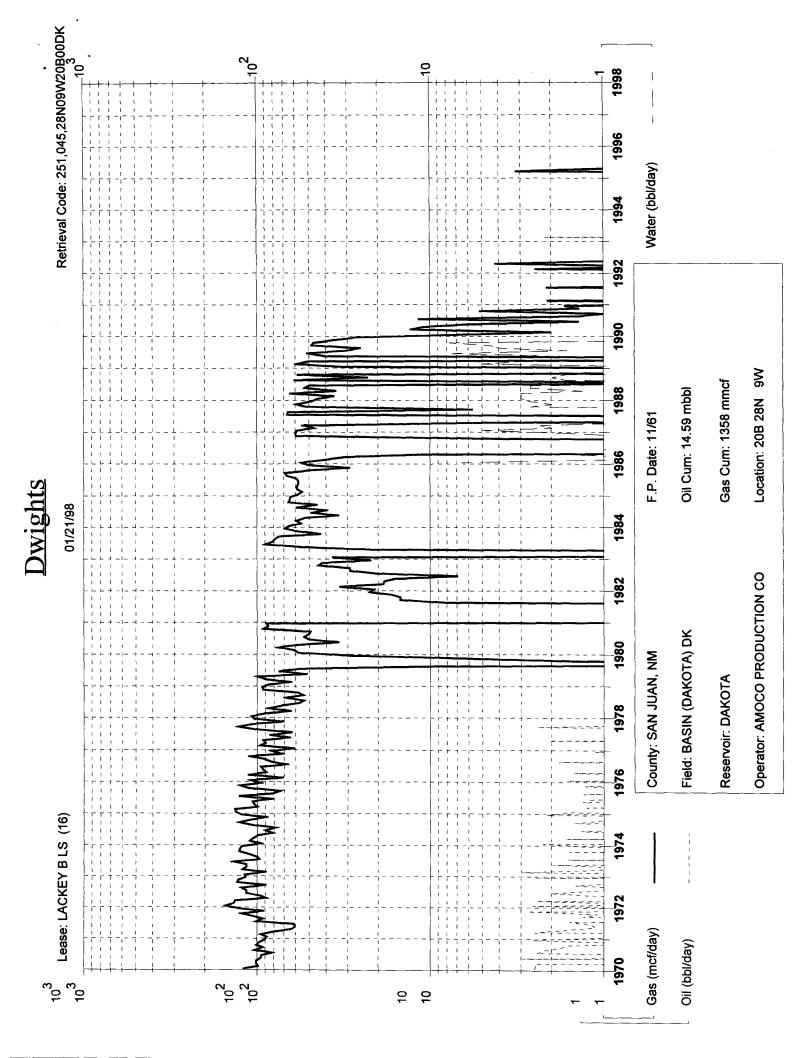

 DAKOTA HISTORICAL DATA:
 1ST PROD: 11/61
 PROJECTED DATA

 OIL CUM:
 14.59 MBO
 1/1/98 Qi:
 34 MCFD

 GAS CUM:
 1358.0 MMCF
 DECLINE RATE:
 4.4% (EXPONENTIAL)

 CUM OIL YIELD:
 0.0107 BBL/MCF

OIL YIELD:

0.0036 BBL/MCF, LAST 3 YRS