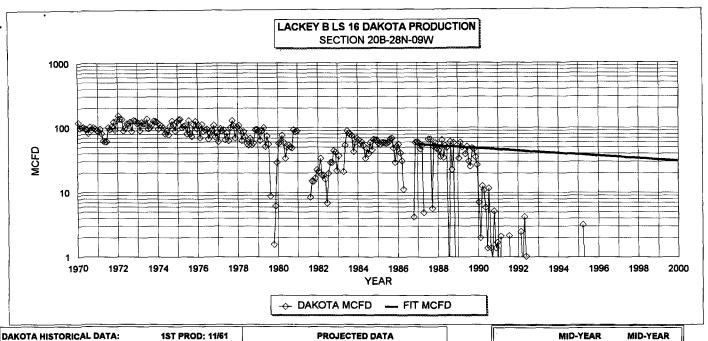

 DAKOTA HISTORICAL DATA:
 1ST PROD: 11/61
 PROJECTED DATA

 OIL CUM:
 14.59 MBO
 1/1/98 Qi:
 34 MCFD

 GAS CUM:
 1358.0 MMCF
 DECLINE RATE:
 4.4% (EXPONENTIAL)

 CUM OIL YIELD:
 0.0107 BBL/MCF

OIL YIELD:

0.0036 BBL/MCF, LAST 3 YRS

AVG. USED:

0.0072 BBL/MCF

PRODUCTION FORECAST FOR SUBTRACTION METHOD COMMINGLE ALLOCATION

| 1998 | 33.2 | 0.24 |
|------|------|------|
| 1997 | 31.8 | 0.23 |
| 1998 | 30.4 | 0.22 |
| 1999 | 29.0 | 0.21 |
| 2000 | 27.8 | 0.20 |
| 2001 | 26.5 | 0.19 |
| 2002 | 25.4 | 0.18 |
| 2003 | 24.3 | 0.17 |
| 2004 | 23.2 | 0.17 |
| 2005 | 22.2 | 0.16 |
| 2006 | 21.2 | 0.15 |
| 2007 | 20.3 | 0.15 |
| 2008 | 19.4 | 0.14 |
| 2009 | 18.5 | 0.13 |
| 2010 | 17.7 | 0.13 |
| 2011 | 16.9 | 0.12 |
| 2012 | 16.2 | 0.12 |
| 2013 | 15.5 | 0.11 |
| 2014 | 14.8 | 0.11 |
| 2015 | 14.1 | 0.10 |
| 2016 | 13.5 | 0.10 |
| 2017 | 12.9 | 0.09 |
| 2018 | 12.3 | 0.09 |
| 2019 | 11.8 | 0.08 |
| 2020 | 11.3 | 0.08 |
| 2021 | 10.8 | 0.08 |
| 2022 | 10.3 | 0.07 |
| 2023 | 9.9  | 0.07 |
| 2024 | 9.4  | 0.07 |
| 2025 | 9.0  | 0.06 |
| 2026 | 8.6  | 0.06 |
| 2027 | 8.2  | 0.06 |
| 2028 | 7.9  | 0.06 |
| 2029 | 7.5  | 0.05 |
| 2030 | 7.2  | 0.05 |
|      |      |      |

YEAR AVG. MCFD

AVG. BOPD