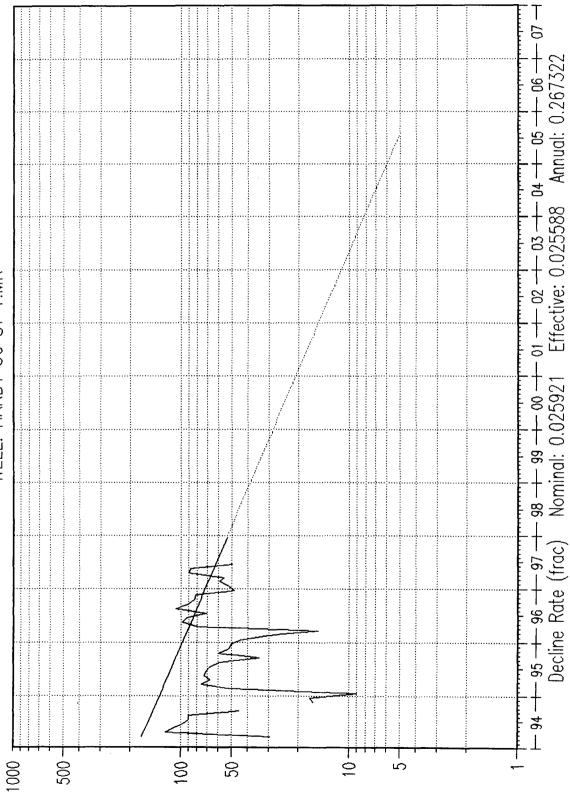

| The following facts ate submitted in support of downhole commingilng:                                                                                                                               | Upper<br>Zone                                                                   | intermediate<br>Zone | Lower<br>Zone                                         |  |  |
|-----------------------------------------------------------------------------------------------------------------------------------------------------------------------------------------------------|---------------------------------------------------------------------------------|----------------------|-------------------------------------------------------|--|--|
| 1. Pool Name and<br>Pool Code                                                                                                                                                                       | South Cass Strawn<br>10460                                                      |                      | Hardy Simpson-Ellenburger<br>96227                    |  |  |
| 2. TOP and Bottom of<br>Pay Section (Perforations)                                                                                                                                                  | 7562-7706'                                                                      |                      | 9940-10,285'                                          |  |  |
| 3. Type of production<br>(Oil or Gas)                                                                                                                                                               | OIL                                                                             |                      | OIL                                                   |  |  |
| 4. Method of Production<br>{Flowing or Artificial Lilt}                                                                                                                                             | Artificial Lift                                                                 |                      | Artificial Lift                                       |  |  |
| 5. Bottomhole Pressure<br>Oil Zones - Artilicial Lift:<br>Estimated Current                                                                                                                         | a (Current)<br>1000                                                             | a.                   | a.<br>655                                             |  |  |
| Gas & Oil - Flowing:<br>Measured Current<br>All Gas Zones:<br>Estimated Or Measured Original                                                                                                        | b(Original)<br>1925                                                             | b.                   | b.<br>3548                                            |  |  |
| 6. Oil Gravity (°API) or<br>Gas BT Content                                                                                                                                                          | 40.9                                                                            |                      | 45.6                                                  |  |  |
| 7. Producing or Shut-In?                                                                                                                                                                            | To be Completed                                                                 |                      | Producing                                             |  |  |
| Production Marginal? (yes or no)                                                                                                                                                                    | Yes                                                                             |                      | Yes                                                   |  |  |
| <ul> <li>If Shut-In give date and cil/gas/<br/>water rates of Isst production</li> <li>Note For new zones with no production hiStory<br/>applicant shad be required to attach production</li> </ul> | Date<br>Rates                                                                   | Date .<br>Rates:     | Date<br>Rates                                         |  |  |
| estimates and supporting dara<br>• If Producing, date and oil/gas/<br>water rates of recent test<br>(within 60 days)                                                                                | Dale Production to be<br>Rates allocated by subtraction -<br>See attached table | Dale<br>Rates        | Est 2/98<br>Est 2/98<br>45 BOPD, 3 BWPD,<br>57 MCFGPD |  |  |
| 8. Fixed Percentage Allocation<br>Formula -% or each zone                                                                                                                                           | oil: % Gas %                                                                    | oil: Gas %           | oit: Gas<br>%                                         |  |  |

## Downhole Commingle Schedule

| Year | Oil Prod<br>(BBL) | Gas Prod<br>(MSCF) |  |  |
|------|-------------------|--------------------|--|--|
| 1998 | 14410             | 19750              |  |  |
| 1999 | 11030             | 17780              |  |  |
| 2000 | 8445              | 16000              |  |  |
| 2001 | 6460              | 14400              |  |  |
| 2002 | 4950              | 12975              |  |  |
| 2003 | 3790              | 11680              |  |  |
| 2004 | 2900              | 10520              |  |  |
| 2005 | 2220              | 9470               |  |  |
| 2006 | 1700              | 8525               |  |  |
| 2007 | 1300              | 7675               |  |  |