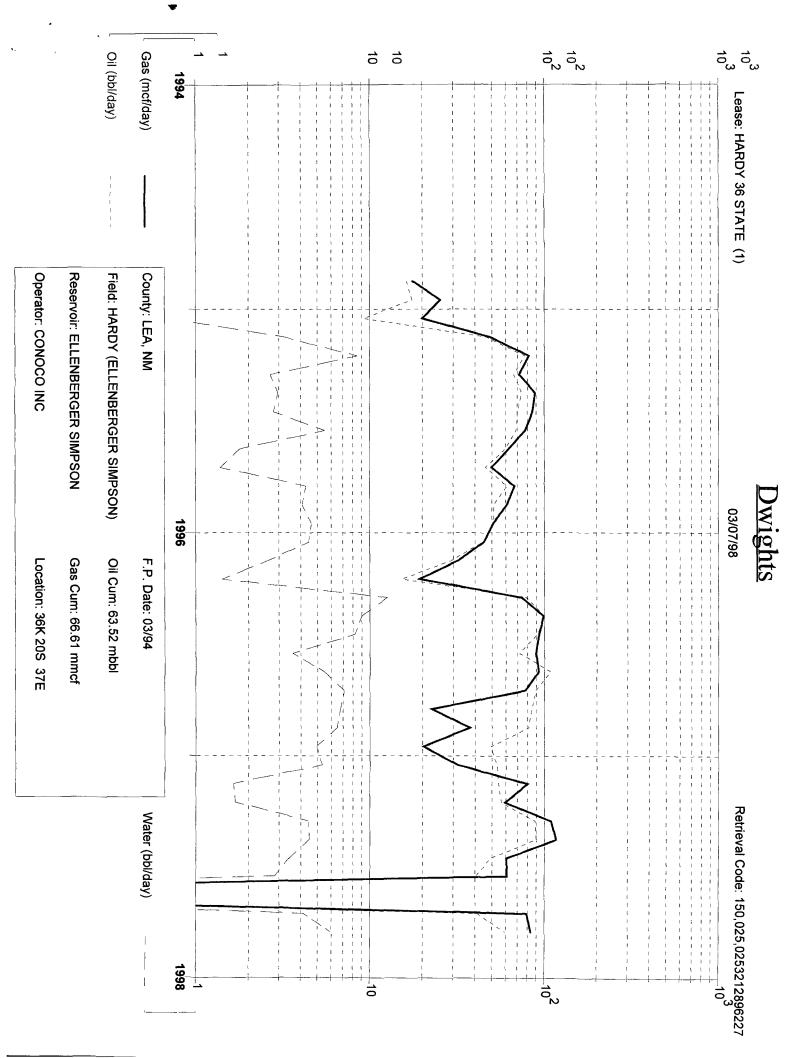

| The following facts ate submitted in support of downhole commingilng:                                                                                                                               | Upper<br>Zone                                                                   | intermediate<br>Zone | Lower<br>Zone                                         |  |  |
|-----------------------------------------------------------------------------------------------------------------------------------------------------------------------------------------------------|---------------------------------------------------------------------------------|----------------------|-------------------------------------------------------|--|--|
| 1. Pool Name and<br>Pool Code                                                                                                                                                                       | South Cass Strawn<br>10460                                                      |                      | Hardy Simpson-Ellenburger<br>96227                    |  |  |
| 2. TOP and Bottom of<br>Pay Section (Perforations)                                                                                                                                                  | 7562-7706'                                                                      |                      | 9940-10,285'                                          |  |  |
| 3. Type of production<br>(Oil or Gas)                                                                                                                                                               | OIL                                                                             |                      | OIL                                                   |  |  |
| 4. Method of Production<br>{Flowing or Artificial Lilt}                                                                                                                                             | Artificial Lift                                                                 |                      | Artificial Lift                                       |  |  |
| 5. Bottomhole Pressure<br>Oil Zones - Artilicial Lift:<br>Estimated Current                                                                                                                         | a (Current)<br>1000                                                             | a.                   | a.<br>655                                             |  |  |
| Gas & Oil - Flowing:<br>Measured Current<br>All Gas Zones:<br>Estimated Or Measured Original                                                                                                        | b(Original)<br>1925                                                             | b.                   | b.<br>3548                                            |  |  |
| 6. Oil Gravity (°API) or<br>Gas BT Content                                                                                                                                                          | 40.9                                                                            |                      | 45.6                                                  |  |  |
| 7. Producing or Shut-In?                                                                                                                                                                            | To be Completed                                                                 |                      | Producing                                             |  |  |
| Production Marginal? (yes or no)                                                                                                                                                                    | Yes                                                                             |                      | Yes                                                   |  |  |
| <ul> <li>If Shut-In give date and cil/gas/<br/>water rates of Isst production</li> <li>Note For new zones with no production hiStory<br/>applicant shad be required to attach production</li> </ul> | Date<br>Rates                                                                   | Date .<br>Rates:     | Date<br>Rates                                         |  |  |
| estimates and supporting dara<br>• If Producing, date and oil/gas/<br>water rates of recent test<br>(within 60 days)                                                                                | Dale Production to be<br>Rates allocated by subtraction -<br>See attached table | Dale<br>Rates        | Est 2/98<br>Est 2/98<br>45 BOPD, 3 BWPD,<br>57 MCFGPD |  |  |
| 8. Fixed Percentage Allocation<br>Formula -% or each zone                                                                                                                                           | oil: % Gas %                                                                    | oil: Gas %           | oit: Gas<br>%                                         |  |  |

# HARDY 36 STATE NO. 1 Sec. 36 T20S R37E, Lea County, N.M.

API NO: 30 025 3212800

• ,

## McKee Formation Hardy Simpson Ellenburger Pool (LLP)

## Downhole Commingle Schedule

| Year | Oil Prod<br>(BBL) | Gas Prod<br>(MSCF) |  |  |
|------|-------------------|--------------------|--|--|
| 1998 | 14410             | 19750              |  |  |
| 1999 | 11030             | 17780              |  |  |
| 2000 | 8445              | 16000              |  |  |
| 2001 | 6460              | 14400              |  |  |
| 2002 | 4950              | 12975              |  |  |
| 2003 | 3790              | 11680              |  |  |
| 2004 | 2900              | 10520              |  |  |
| 2005 | 2220              | 9470               |  |  |
| 2006 | 1700              | 8525               |  |  |
| 2007 | 1300              | 7675               |  |  |