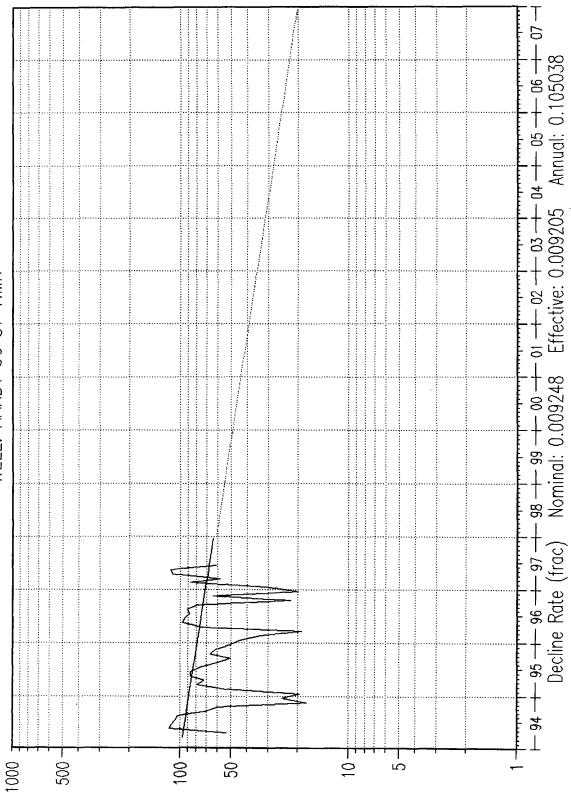

| The following facts ate submitted in support of downhole commingilng:                                                                                                                               | Upper<br>Zone                                                                   | intermediate<br>Zone | Lower<br>Zone                                         |  |  |
|-----------------------------------------------------------------------------------------------------------------------------------------------------------------------------------------------------|---------------------------------------------------------------------------------|----------------------|-------------------------------------------------------|--|--|
| 1. Pool Name and<br>Pool Code                                                                                                                                                                       | South Cass Strawn<br>10460                                                      |                      | Hardy Simpson-Ellenburger<br>96227                    |  |  |
| 2. TOP and Bottom of<br>Pay Section (Perforations)                                                                                                                                                  | 7562-7706'                                                                      |                      | 9940-10,285'                                          |  |  |
| 3. Type of production<br>(Oil or Gas)                                                                                                                                                               | OIL                                                                             |                      | OIL                                                   |  |  |
| 4. Method of Production<br>{Flowing or Artificial Lilt}                                                                                                                                             | Artificial Lift                                                                 |                      | Artificial Lift                                       |  |  |
| 5. Bottomhole Pressure<br>Oil Zones - Artilicial Lift:<br>Estimated Current                                                                                                                         | a (Current)<br>1000                                                             | a.                   | a.<br>655                                             |  |  |
| Gas & Oil - Flowing:<br>Measured Current<br>All Gas Zones:<br>Estimated Or Measured Original                                                                                                        | b(Original)<br>1925                                                             | b.                   | b.<br>3548                                            |  |  |
| 6. Oil Gravity (°API) or<br>Gas BT Content                                                                                                                                                          | 40.9                                                                            |                      | 45.6                                                  |  |  |
| 7. Producing or Shut-In?                                                                                                                                                                            | To be Completed                                                                 |                      | Producing                                             |  |  |
| Production Marginal? (yes or no)                                                                                                                                                                    | Yes                                                                             |                      | Yes                                                   |  |  |
| <ul> <li>If Shut-In give date and cil/gas/<br/>water rates of Isst production</li> <li>Note For new zones with no production hiStory<br/>applicant shad be required to attach production</li> </ul> | Date<br>Rates                                                                   | Date .<br>Rates:     | Date<br>Rates                                         |  |  |
| estimates and supporting dara<br>• If Producing, date and oil/gas/<br>water rates of recent test<br>(within 60 days)                                                                                | Dale Production to be<br>Rates allocated by subtraction -<br>See attached table | Dale<br>Rates        | Est 2/98<br>Est 2/98<br>45 BOPD, 3 BWPD,<br>57 MCFGPD |  |  |
| 8. Fixed Percentage Allocation<br>Formula -% or each zone                                                                                                                                           | oil: % Gas %                                                                    | oil: Gas %           | oit: Gas<br>%                                         |  |  |

## Downhole Commingle Schedule

| Year | Oil Prod<br>(BBL) | Gas Prod<br>(MSCF) |  |  |
|------|-------------------|--------------------|--|--|
| 1998 | 14410             | 19750              |  |  |
| 1999 | 11030             | 17780              |  |  |
| 2000 | 8445              | 16000              |  |  |
| 2001 | 6460              | 14400              |  |  |
| 2002 | 4950              | 12975              |  |  |
| 2003 | 3790              | 11680              |  |  |
| 2004 | 2900              | 10520              |  |  |
| 2005 | 2220              | 9470               |  |  |
| 2006 | 1700              | 8525               |  |  |
| 2007 | 1300              | 7675               |  |  |