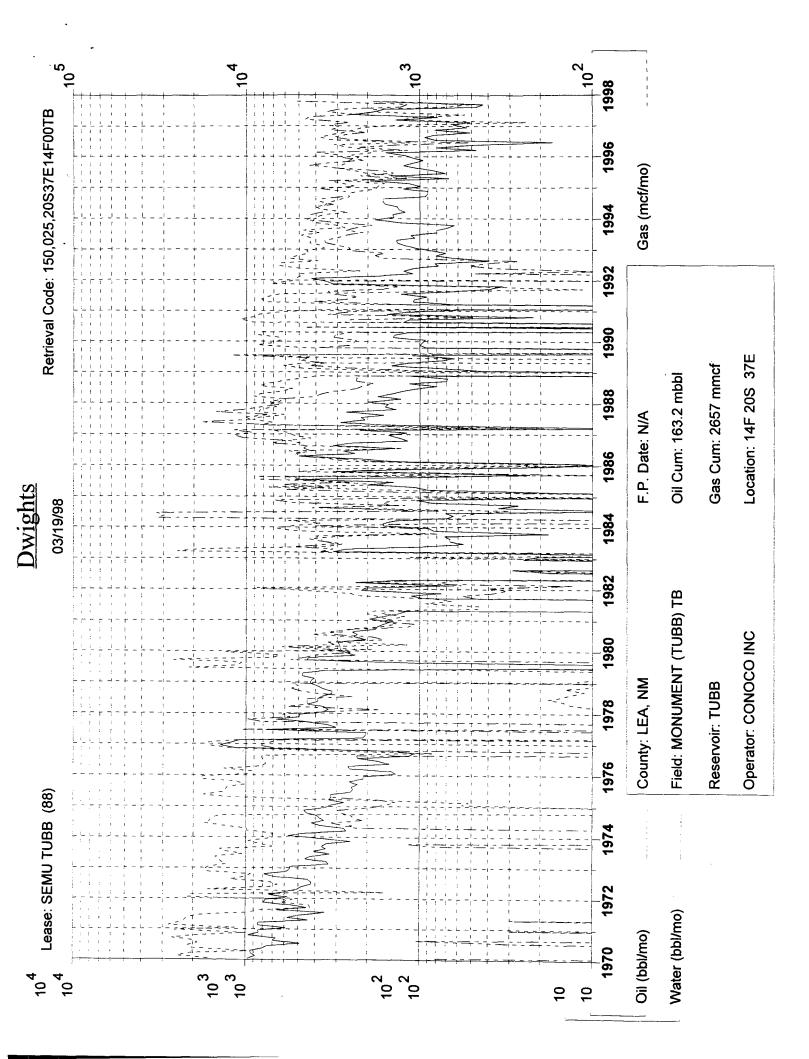

SEMU NO. 88

Sec. 14 T20S R37E, Lea County, N.M.

API NO: 30 025 2186000

**Tubb Formation** 

**Monument Tubb Pool (XPV)** 