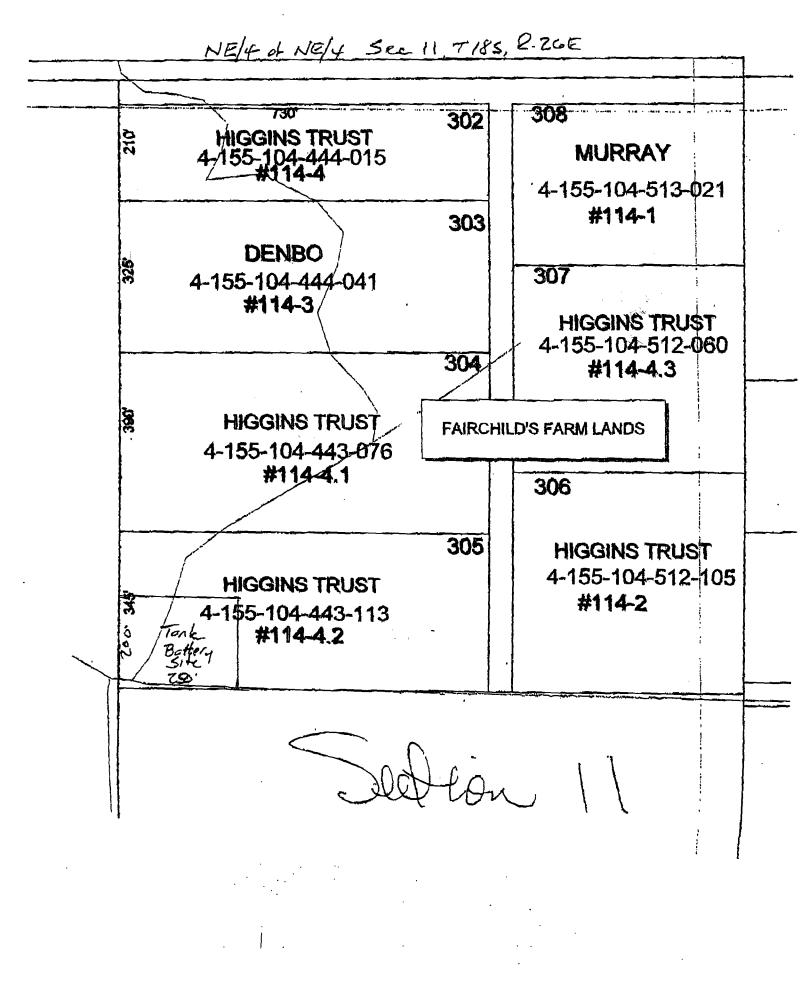

Devon Energy Production Company, LP requests approval for off lease storage and measurement of hydrocarbon production from the Brainard #2 well located on the Brainard Lease at 1180' FNL 1505' FEL 11-18S-26E. The battery for storage and measurement is located on a 200 foot by 250 foot site located in the southwest quarter of Fairchild Farm Land Tract Number 305, located in the Northeast quarter of the Northeast quarter of Section 11, Township 18 South, Range 26 East.

A 200 foot by 250 foot tank battery site located in the southwest corner of Fairchild Farm Land Tract Number 305, located in the Northeast quarter of the Northeast quarter (NE/4NE/4) of Section 11, Township 18 South, Range 26 East, Eddy County, New Mexico.