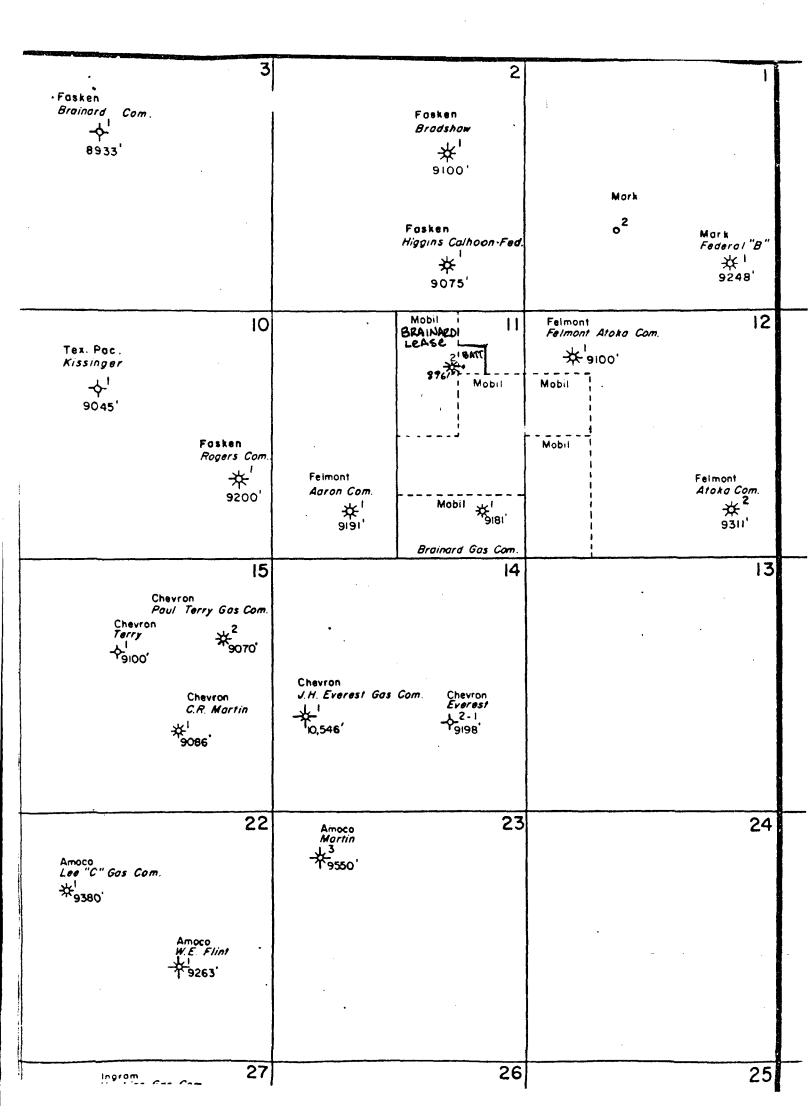

Exhibit I is a schematic, which shows the equipment that will be utilized to determine well production. A map (Exhibit II) is enclosed that shows the location of the well, battery, and the boundaries of both leases.