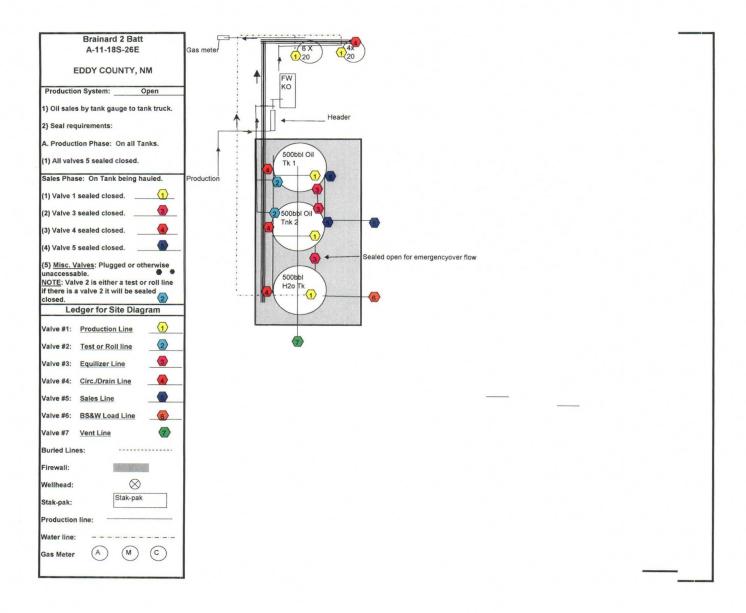

Exhibit I is a schematic, which shows the equipment that will be utilized to determine well production. A map (Exhibit II) is enclosed that shows the location of the well, battery, and the boundaries of both leases.

Devon Energy Production Company, LP has 100% WI in the referenced well.

The reason for the proposed off lease storage and measurement is that no surface location agreement for the battery could be reached with the surface owner on the Brainard lease. We have attached a copy of the agreement with the land owner on the Higgins Trust lease granting permission for off lease storage and measurement.