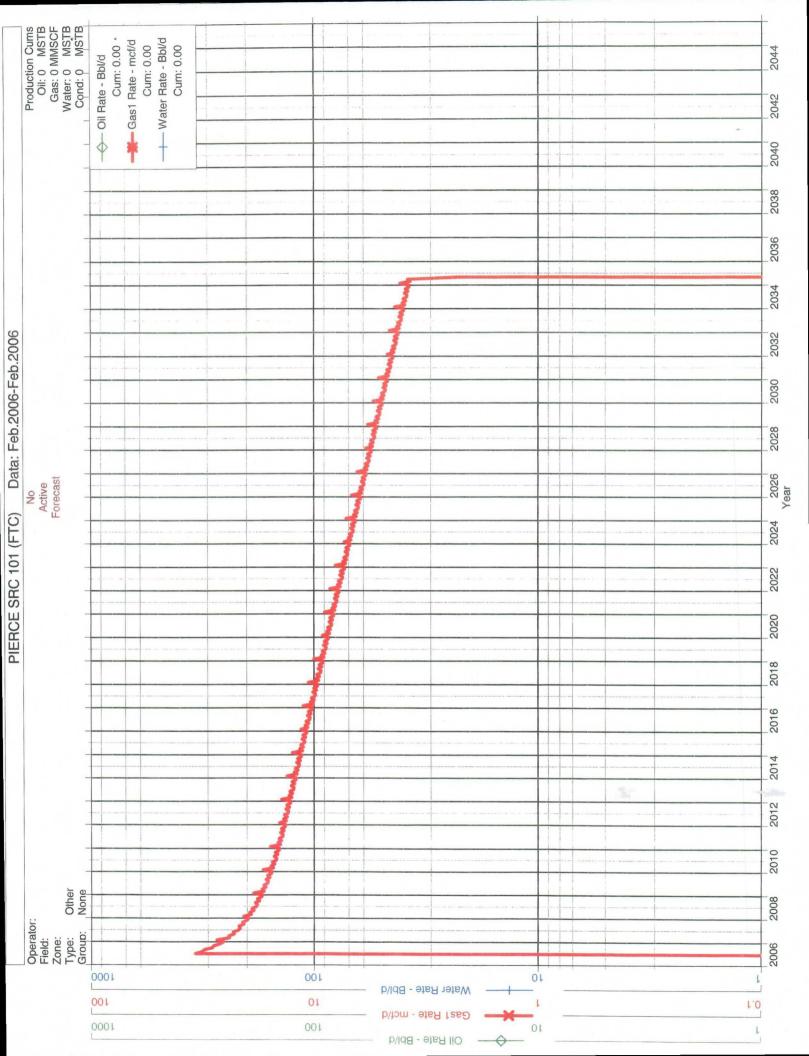

1220 South St. Francis Dr. Santa Fe, New Mexico 87505

District IV APPLICATION FOR DOWNHOLE COMMINGLING 1220 S. St. Francis Dr., Santa Fe, NM 87505

EXISTING WELLBORE Yes X No

|                                                                                                                                                                                                                                                                                                                                                                                                                                                                                                                              |                                                   | VHC-361                           | 7                                |  |  |  |
|------------------------------------------------------------------------------------------------------------------------------------------------------------------------------------------------------------------------------------------------------------------------------------------------------------------------------------------------------------------------------------------------------------------------------------------------------------------------------------------------------------------------------|---------------------------------------------------|-----------------------------------|----------------------------------|--|--|--|
| Burlington Resources Oil & Gas C                                                                                                                                                                                                                                                                                                                                                                                                                                                                                             |                                                   |                                   |                                  |  |  |  |
| Operator                                                                                                                                                                                                                                                                                                                                                                                                                                                                                                                     | Ade                                               | ress                              |                                  |  |  |  |
| PIERCE SRC 101                                                                                                                                                                                                                                                                                                                                                                                                                                                                                                               |                                                   | 030, 031N, 010W                   | SAN JUAN                         |  |  |  |
| Lease                                                                                                                                                                                                                                                                                                                                                                                                                                                                                                                        |                                                   | Section-Township-Range            | County                           |  |  |  |
| OGRID No: 14538 Property Co                                                                                                                                                                                                                                                                                                                                                                                                                                                                                                  | ode 18601 API No. 300453                          | 35380000 Lease Type: X            | _FederalStateFee                 |  |  |  |
| DATA ELEMENT                                                                                                                                                                                                                                                                                                                                                                                                                                                                                                                 | UPPER ZONE                                        | INTERMEDIATE ZONE                 | LOWER ZONE                       |  |  |  |
| Pool Name                                                                                                                                                                                                                                                                                                                                                                                                                                                                                                                    | AZTEC FRUITLAND SANDS                             | BASIN FRUITLAND COAL              | BLANCO PICTURED CLIFFS           |  |  |  |
|                                                                                                                                                                                                                                                                                                                                                                                                                                                                                                                              | 71240                                             | 71/20                             | 72359                            |  |  |  |
| Pool Code                                                                                                                                                                                                                                                                                                                                                                                                                                                                                                                    | 7/2339                                            | 71629                             | ***71240                         |  |  |  |
| Top and Bottom of Pay Section<br>(Perforated or Open-Hole Interval)                                                                                                                                                                                                                                                                                                                                                                                                                                                          | 2350-2450'<br>Estimated                           | 2450-2550'<br>Estimated           | 2550-2750'<br>Estimated          |  |  |  |
| Method of Production<br>(Flowing or Artificial Lift)                                                                                                                                                                                                                                                                                                                                                                                                                                                                         | NEW ZONE                                          | NEW ZONE                          | NEW ZONE                         |  |  |  |
| Bottomhole Pressure (Note: Pressure data will not be required if the bottom perforation in the lower zone is within 150% of the depth of the top perforation in the upper zone)                                                                                                                                                                                                                                                                                                                                              | N/A – 150% Rule                                   | N/A – 150% Rule                   | N/A – 150% Rule                  |  |  |  |
| Oil Gravity or Gas BTU<br>(Degree API or Gas BTU)                                                                                                                                                                                                                                                                                                                                                                                                                                                                            | BTU 1000                                          | BTU 1000                          | BTU 1000                         |  |  |  |
| Producing, Shut-In or<br>New Zone                                                                                                                                                                                                                                                                                                                                                                                                                                                                                            | NEW ZONE                                          | NEW ZONE                          | NEW ZONE                         |  |  |  |
| Date and Oil/Gas/Water Rates of Last Production. (Note: For new zones with no production history, applicant shall be required to attach production                                                                                                                                                                                                                                                                                                                                                                           | Date: N/A                                         | Date: N/A                         | Date: N/A                        |  |  |  |
| estimates and supporting data.)                                                                                                                                                                                                                                                                                                                                                                                                                                                                                              | Rates: see attachment                             | Rates: see attachment             | Rates: see attachment            |  |  |  |
| Fixed Allocation Percentage (Note: If allocation is based upon something other                                                                                                                                                                                                                                                                                                                                                                                                                                               | Oil Gas                                           | Oil Gas                           | Oil Gas                          |  |  |  |
| than current or past production, supporting data or explanation will be required.)                                                                                                                                                                                                                                                                                                                                                                                                                                           | Will be supplied upon completion                  | Will be supplied upon completion  | Will be supplied upon completion |  |  |  |
|                                                                                                                                                                                                                                                                                                                                                                                                                                                                                                                              | ADDITIO                                           | NAL DATA                          |                                  |  |  |  |
| Are all working, royalty and overriding royalty interests identical in all commingled zones?  Yes X No If not, have all working, royalty and overriding royalty interest owners been notified by certified mail?  Yes No                                                                                                                                                                                                                                                                                                     |                                                   |                                   |                                  |  |  |  |
| Are all produced fluids from all commingled zones compatible with each other?  Yes X No                                                                                                                                                                                                                                                                                                                                                                                                                                      |                                                   |                                   |                                  |  |  |  |
| Will commingling decrease the value of production?  YesNo                                                                                                                                                                                                                                                                                                                                                                                                                                                                    |                                                   |                                   |                                  |  |  |  |
| If this well is on, or communitized with, state or federal lands, has either the Commissioner of Public Lands or the United States Bureau of Land Management been notified in writing of this application?  Yes X No                                                                                                                                                                                                                                                                                                         |                                                   |                                   |                                  |  |  |  |
|                                                                                                                                                                                                                                                                                                                                                                                                                                                                                                                              | NMOCD Reference Case No. applicable to this well: |                                   |                                  |  |  |  |
| Attachments:  C-102 for each zone to be commingled showing its spacing unit and acreage dedication.  Production curve for each zone for at least one year. (If not available, attach explanation.)  For zones with no production history, estimated production rates and supporting data.  Data to support allocation method or formula.  Notification list of working, royalty and overriding royalty interests for uncommon interest cases.  Any additional statements, data or documents required to support commingling. |                                                   |                                   |                                  |  |  |  |
|                                                                                                                                                                                                                                                                                                                                                                                                                                                                                                                              | PRE-APPRO                                         | OVED POOLS                        |                                  |  |  |  |
| If application is to establish Pre-Approved Pools, the following additional information will be required:                                                                                                                                                                                                                                                                                                                                                                                                                    |                                                   |                                   |                                  |  |  |  |
| List of other orders approving downhole commingling within the proposed Pre-Approved Pools List of all operators within the proposed Pre-Approved Pools Proof that all operators within the proposed Pre-Approved Pools were provided notice of this application. Bottomhole pressure data.                                                                                                                                                                                                                                  |                                                   |                                   |                                  |  |  |  |
| I hereby certify that the information                                                                                                                                                                                                                                                                                                                                                                                                                                                                                        | above is true and complete to                     | the best of my knowledge and beli | ief.                             |  |  |  |
| SIGNATURE WY WE                                                                                                                                                                                                                                                                                                                                                                                                                                                                                                              | TITLE                                             | Engineer                          | DATE 2/17/06                     |  |  |  |
| TYPE OR PRINT NAME Cory M                                                                                                                                                                                                                                                                                                                                                                                                                                                                                                    |                                                   |                                   |                                  |  |  |  |