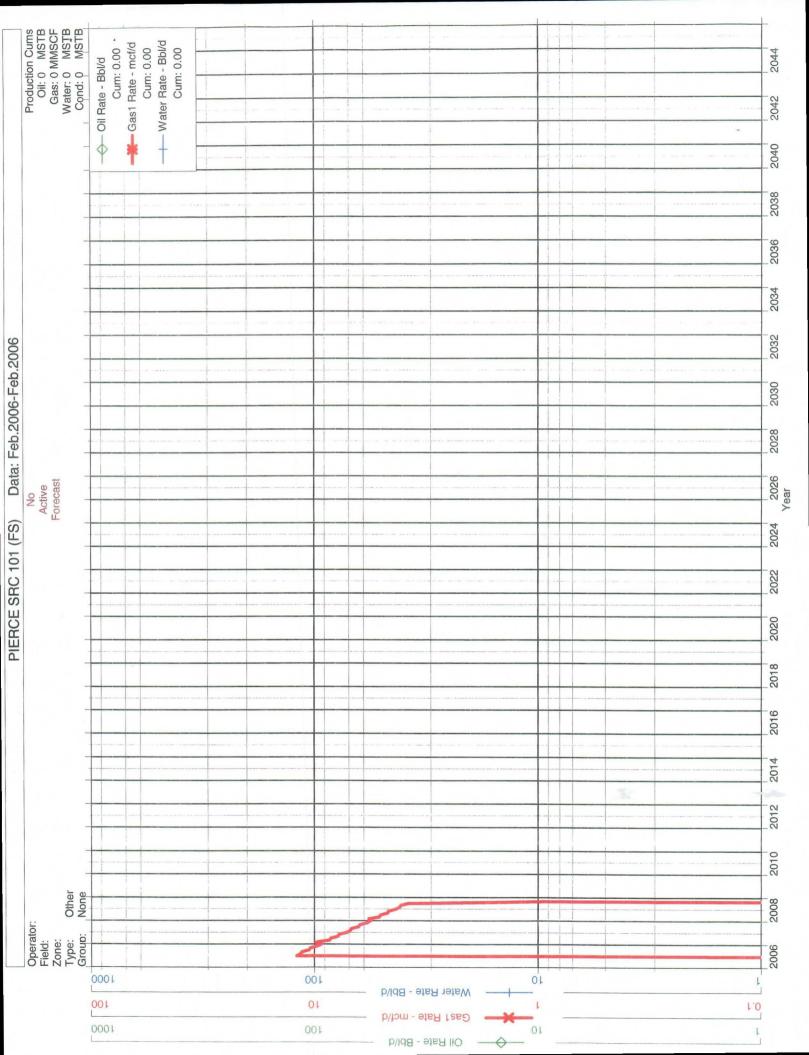

1220 South St. Francis Dr. Santa Fe, New Mexico 87505

District IV APPLICATION FOR DOWNHOLE COMMINGLING 1220 S. St. Francis Dr., Santa Fe, NM 87505

EXISTING WELLBORE Yes X No

|                                                                                                                                                                                                                                                                                                                                                                                                                                                                                                                              |                                                   | VHC-361                           | 7                                |  |  |  |
|------------------------------------------------------------------------------------------------------------------------------------------------------------------------------------------------------------------------------------------------------------------------------------------------------------------------------------------------------------------------------------------------------------------------------------------------------------------------------------------------------------------------------|---------------------------------------------------|-----------------------------------|----------------------------------|--|--|--|
| Burlington Resources Oil & Gas C                                                                                                                                                                                                                                                                                                                                                                                                                                                                                             |                                                   |                                   |                                  |  |  |  |
| Operator                                                                                                                                                                                                                                                                                                                                                                                                                                                                                                                     | Ade                                               | ress                              |                                  |  |  |  |
| PIERCE SRC 101                                                                                                                                                                                                                                                                                                                                                                                                                                                                                                               |                                                   | 030, 031N, 010W                   | SAN JUAN                         |  |  |  |
| Lease                                                                                                                                                                                                                                                                                                                                                                                                                                                                                                                        |                                                   | Section-Township-Range            | County                           |  |  |  |
| OGRID No: 14538 Property Co                                                                                                                                                                                                                                                                                                                                                                                                                                                                                                  | ode 18601 API No. 300453                          | 35380000 Lease Type: X            | _FederalStateFee                 |  |  |  |
| DATA ELEMENT                                                                                                                                                                                                                                                                                                                                                                                                                                                                                                                 | UPPER ZONE                                        | INTERMEDIATE ZONE                 | LOWER ZONE                       |  |  |  |
| Pool Name                                                                                                                                                                                                                                                                                                                                                                                                                                                                                                                    | AZTEC FRUITLAND SANDS                             | BASIN FRUITLAND COAL              | BLANCO PICTURED CLIFFS           |  |  |  |
|                                                                                                                                                                                                                                                                                                                                                                                                                                                                                                                              | 71240                                             | 71/20                             | 72359                            |  |  |  |
| Pool Code                                                                                                                                                                                                                                                                                                                                                                                                                                                                                                                    | 7/2339                                            | 71629                             | ***71240                         |  |  |  |
| Top and Bottom of Pay Section<br>(Perforated or Open-Hole Interval)                                                                                                                                                                                                                                                                                                                                                                                                                                                          | 2350-2450'<br>Estimated                           | 2450-2550'<br>Estimated           | 2550-2750'<br>Estimated          |  |  |  |
| Method of Production<br>(Flowing or Artificial Lift)                                                                                                                                                                                                                                                                                                                                                                                                                                                                         | NEW ZONE                                          | NEW ZONE                          | NEW ZONE                         |  |  |  |
| Bottomhole Pressure (Note: Pressure data will not be required if the bottom perforation in the lower zone is within 150% of the depth of the top perforation in the upper zone)                                                                                                                                                                                                                                                                                                                                              | N/A – 150% Rule                                   | N/A – 150% Rule                   | N/A – 150% Rule                  |  |  |  |
| Oil Gravity or Gas BTU<br>(Degree API or Gas BTU)                                                                                                                                                                                                                                                                                                                                                                                                                                                                            | BTU 1000                                          | BTU 1000                          | BTU 1000                         |  |  |  |
| Producing, Shut-In or<br>New Zone                                                                                                                                                                                                                                                                                                                                                                                                                                                                                            | NEW ZONE                                          | NEW ZONE                          | NEW ZONE                         |  |  |  |
| Date and Oil/Gas/Water Rates of Last Production. (Note: For new zones with no production history, applicant shall be required to attach production                                                                                                                                                                                                                                                                                                                                                                           | Date: N/A                                         | Date: N/A                         | Date: N/A                        |  |  |  |
| estimates and supporting data.)                                                                                                                                                                                                                                                                                                                                                                                                                                                                                              | Rates: see attachment                             | Rates: see attachment             | Rates: see attachment            |  |  |  |
| Fixed Allocation Percentage (Note: If allocation is based upon something other                                                                                                                                                                                                                                                                                                                                                                                                                                               | Oil Gas                                           | Oil Gas                           | Oil Gas                          |  |  |  |
| than current or past production, supporting data or explanation will be required.)                                                                                                                                                                                                                                                                                                                                                                                                                                           | Will be supplied upon completion                  | Will be supplied upon completion  | Will be supplied upon completion |  |  |  |
|                                                                                                                                                                                                                                                                                                                                                                                                                                                                                                                              | ADDITIO                                           | NAL DATA                          |                                  |  |  |  |
| Are all working, royalty and overriding royalty interests identical in all commingled zones?  Yes X No If not, have all working, royalty and overriding royalty interest owners been notified by certified mail?  Yes No                                                                                                                                                                                                                                                                                                     |                                                   |                                   |                                  |  |  |  |
| Are all produced fluids from all commingled zones compatible with each other?  Yes X No                                                                                                                                                                                                                                                                                                                                                                                                                                      |                                                   |                                   |                                  |  |  |  |
| Will commingling decrease the value of production?  YesNo                                                                                                                                                                                                                                                                                                                                                                                                                                                                    |                                                   |                                   |                                  |  |  |  |
| If this well is on, or communitized with, state or federal lands, has either the Commissioner of Public Lands or the United States Bureau of Land Management been notified in writing of this application?  Yes X No                                                                                                                                                                                                                                                                                                         |                                                   |                                   |                                  |  |  |  |
|                                                                                                                                                                                                                                                                                                                                                                                                                                                                                                                              | NMOCD Reference Case No. applicable to this well: |                                   |                                  |  |  |  |
| Attachments:  C-102 for each zone to be commingled showing its spacing unit and acreage dedication.  Production curve for each zone for at least one year. (If not available, attach explanation.)  For zones with no production history, estimated production rates and supporting data.  Data to support allocation method or formula.  Notification list of working, royalty and overriding royalty interests for uncommon interest cases.  Any additional statements, data or documents required to support commingling. |                                                   |                                   |                                  |  |  |  |
|                                                                                                                                                                                                                                                                                                                                                                                                                                                                                                                              | PRE-APPRO                                         | OVED POOLS                        |                                  |  |  |  |
| If application is to establish Pre-Approved Pools, the following additional information will be required:                                                                                                                                                                                                                                                                                                                                                                                                                    |                                                   |                                   |                                  |  |  |  |
| List of other orders approving downhole commingling within the proposed Pre-Approved Pools List of all operators within the proposed Pre-Approved Pools Proof that all operators within the proposed Pre-Approved Pools were provided notice of this application. Bottomhole pressure data.                                                                                                                                                                                                                                  |                                                   |                                   |                                  |  |  |  |
| I hereby certify that the information                                                                                                                                                                                                                                                                                                                                                                                                                                                                                        | above is true and complete to                     | the best of my knowledge and beli | ief.                             |  |  |  |
| SIGNATURE WY WE                                                                                                                                                                                                                                                                                                                                                                                                                                                                                                              | TITLE                                             | Engineer                          | DATE 2/17/06                     |  |  |  |
| TYPE OR PRINT NAME Cory M                                                                                                                                                                                                                                                                                                                                                                                                                                                                                                    |                                                   |                                   |                                  |  |  |  |