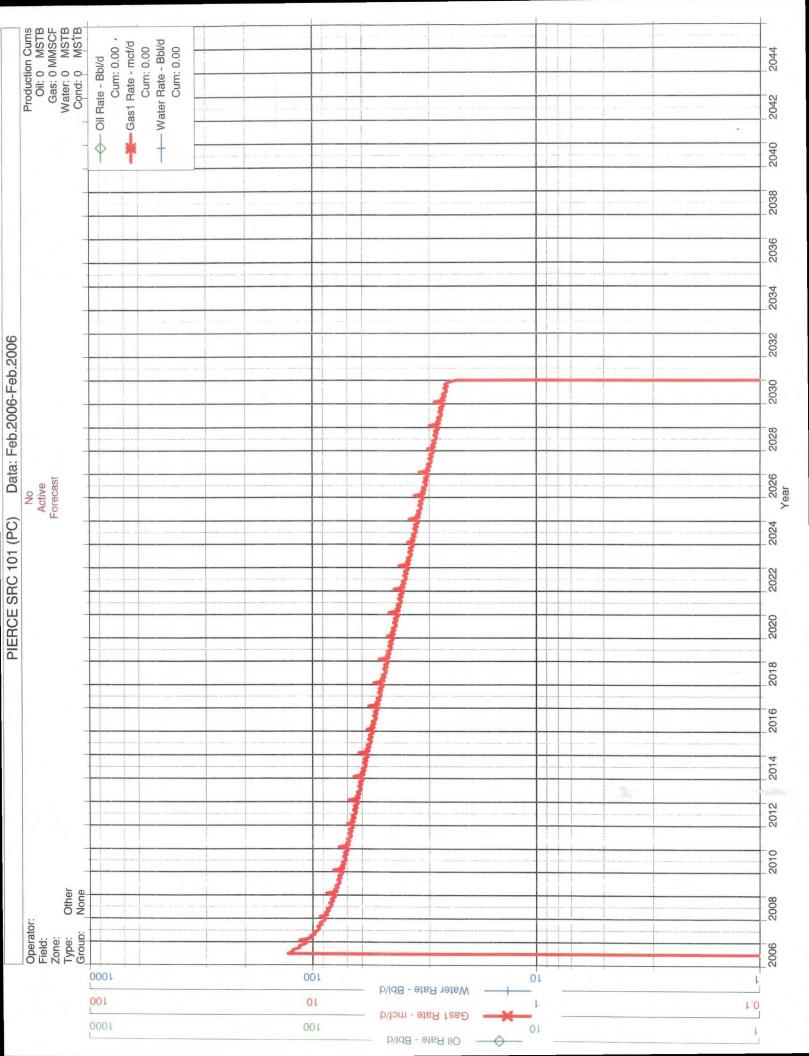

1220 South St. Francis Dr. Santa Fe, New Mexico 87505

District IV APPLICATION FOR DOWNHOLE COMMINGLING 1220 S. St. Francis Dr., Santa Fe, NM 87505

EXISTING WELLBORE Yes X No

|                                                                                                                                                                                                                                                                                                                                                                                                                                                                                                                              |                                                   | VHC-361                           | 7                                |  |  |  |
|------------------------------------------------------------------------------------------------------------------------------------------------------------------------------------------------------------------------------------------------------------------------------------------------------------------------------------------------------------------------------------------------------------------------------------------------------------------------------------------------------------------------------|---------------------------------------------------|-----------------------------------|----------------------------------|--|--|--|
| Burlington Resources Oil & Gas C                                                                                                                                                                                                                                                                                                                                                                                                                                                                                             |                                                   |                                   |                                  |  |  |  |
| Operator                                                                                                                                                                                                                                                                                                                                                                                                                                                                                                                     | Ade                                               | ress                              |                                  |  |  |  |
| PIERCE SRC 101                                                                                                                                                                                                                                                                                                                                                                                                                                                                                                               |                                                   | 030, 031N, 010W                   | SAN JUAN                         |  |  |  |
| Lease                                                                                                                                                                                                                                                                                                                                                                                                                                                                                                                        |                                                   | Section-Township-Range            | County                           |  |  |  |
| OGRID No: 14538 Property Co                                                                                                                                                                                                                                                                                                                                                                                                                                                                                                  | ode 18601 API No. 300453                          | 35380000 Lease Type: X            | _FederalStateFee                 |  |  |  |
| DATA ELEMENT                                                                                                                                                                                                                                                                                                                                                                                                                                                                                                                 | UPPER ZONE                                        | INTERMEDIATE ZONE                 | LOWER ZONE                       |  |  |  |
| Pool Name                                                                                                                                                                                                                                                                                                                                                                                                                                                                                                                    | AZTEC FRUITLAND SANDS                             | BASIN FRUITLAND COAL              | BLANCO PICTURED CLIFFS           |  |  |  |
|                                                                                                                                                                                                                                                                                                                                                                                                                                                                                                                              | 71240                                             | 71/20                             | 72359                            |  |  |  |
| Pool Code                                                                                                                                                                                                                                                                                                                                                                                                                                                                                                                    | 7/2339                                            | 71629                             | ***71240                         |  |  |  |
| Top and Bottom of Pay Section<br>(Perforated or Open-Hole Interval)                                                                                                                                                                                                                                                                                                                                                                                                                                                          | 2350-2450'<br>Estimated                           | 2450-2550'<br>Estimated           | 2550-2750'<br>Estimated          |  |  |  |
| Method of Production<br>(Flowing or Artificial Lift)                                                                                                                                                                                                                                                                                                                                                                                                                                                                         | NEW ZONE                                          | NEW ZONE                          | NEW ZONE                         |  |  |  |
| Bottomhole Pressure (Note: Pressure data will not be required if the bottom perforation in the lower zone is within 150% of the depth of the top perforation in the upper zone)                                                                                                                                                                                                                                                                                                                                              | N/A – 150% Rule                                   | N/A – 150% Rule                   | N/A – 150% Rule                  |  |  |  |
| Oil Gravity or Gas BTU<br>(Degree API or Gas BTU)                                                                                                                                                                                                                                                                                                                                                                                                                                                                            | BTU 1000                                          | BTU 1000                          | BTU 1000                         |  |  |  |
| Producing, Shut-In or<br>New Zone                                                                                                                                                                                                                                                                                                                                                                                                                                                                                            | NEW ZONE                                          | NEW ZONE                          | NEW ZONE                         |  |  |  |
| Date and Oil/Gas/Water Rates of Last Production. (Note: For new zones with no production history, applicant shall be required to attach production                                                                                                                                                                                                                                                                                                                                                                           | Date: N/A                                         | Date: N/A                         | Date: N/A                        |  |  |  |
| estimates and supporting data.)                                                                                                                                                                                                                                                                                                                                                                                                                                                                                              | Rates: see attachment                             | Rates: see attachment             | Rates: see attachment            |  |  |  |
| Fixed Allocation Percentage (Note: If allocation is based upon something other                                                                                                                                                                                                                                                                                                                                                                                                                                               | Oil Gas                                           | Oil Gas                           | Oil Gas                          |  |  |  |
| than current or past production, supporting data or explanation will be required.)                                                                                                                                                                                                                                                                                                                                                                                                                                           | Will be supplied upon completion                  | Will be supplied upon completion  | Will be supplied upon completion |  |  |  |
|                                                                                                                                                                                                                                                                                                                                                                                                                                                                                                                              | ADDITIO                                           | NAL DATA                          |                                  |  |  |  |
| Are all working, royalty and overriding royalty interests identical in all commingled zones?  Yes X No If not, have all working, royalty and overriding royalty interest owners been notified by certified mail?  Yes No                                                                                                                                                                                                                                                                                                     |                                                   |                                   |                                  |  |  |  |
| Are all produced fluids from all commingled zones compatible with each other?  Yes X No                                                                                                                                                                                                                                                                                                                                                                                                                                      |                                                   |                                   |                                  |  |  |  |
| Will commingling decrease the value of production?  YesNo                                                                                                                                                                                                                                                                                                                                                                                                                                                                    |                                                   |                                   |                                  |  |  |  |
| If this well is on, or communitized with, state or federal lands, has either the Commissioner of Public Lands or the United States Bureau of Land Management been notified in writing of this application?  Yes X No                                                                                                                                                                                                                                                                                                         |                                                   |                                   |                                  |  |  |  |
|                                                                                                                                                                                                                                                                                                                                                                                                                                                                                                                              | NMOCD Reference Case No. applicable to this well: |                                   |                                  |  |  |  |
| Attachments:  C-102 for each zone to be commingled showing its spacing unit and acreage dedication.  Production curve for each zone for at least one year. (If not available, attach explanation.)  For zones with no production history, estimated production rates and supporting data.  Data to support allocation method or formula.  Notification list of working, royalty and overriding royalty interests for uncommon interest cases.  Any additional statements, data or documents required to support commingling. |                                                   |                                   |                                  |  |  |  |
|                                                                                                                                                                                                                                                                                                                                                                                                                                                                                                                              | PRE-APPRO                                         | OVED POOLS                        |                                  |  |  |  |
| If application is to establish Pre-Approved Pools, the following additional information will be required:                                                                                                                                                                                                                                                                                                                                                                                                                    |                                                   |                                   |                                  |  |  |  |
| List of other orders approving downhole commingling within the proposed Pre-Approved Pools List of all operators within the proposed Pre-Approved Pools Proof that all operators within the proposed Pre-Approved Pools were provided notice of this application. Bottomhole pressure data.                                                                                                                                                                                                                                  |                                                   |                                   |                                  |  |  |  |
| I hereby certify that the information                                                                                                                                                                                                                                                                                                                                                                                                                                                                                        | above is true and complete to                     | the best of my knowledge and beli | ief.                             |  |  |  |
| SIGNATURE WY WE                                                                                                                                                                                                                                                                                                                                                                                                                                                                                                              | TITLE                                             | Engineer                          | DATE 2/17/06                     |  |  |  |
| TYPE OR PRINT NAME Cory M                                                                                                                                                                                                                                                                                                                                                                                                                                                                                                    |                                                   |                                   |                                  |  |  |  |