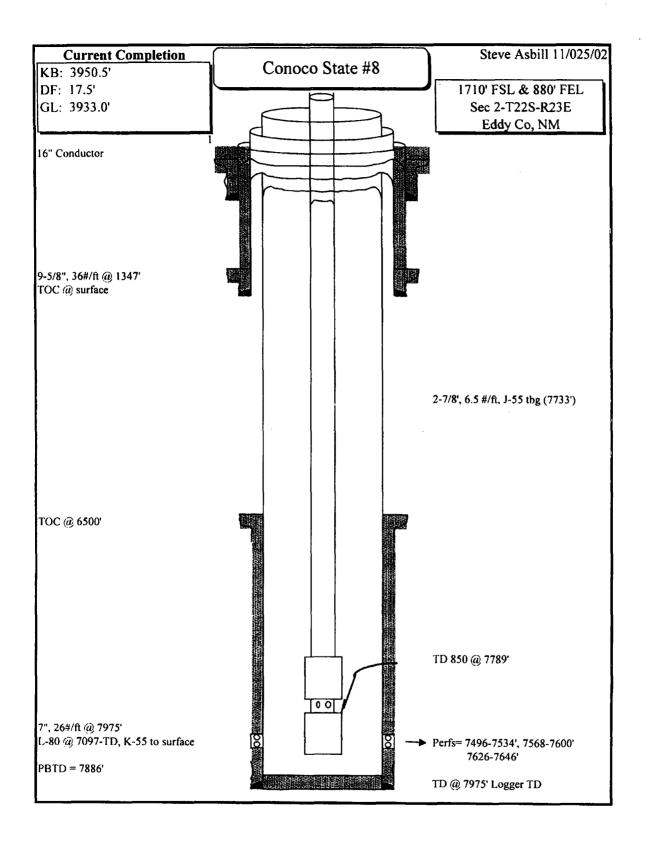

## New Mexico Form C-103 continued

Conoco State #8
1710' from South line and 880' from the East line
Section 2 Township 22S Range 23E, Eddy County, New Mexico

- 11-07-2002 RU Schlumgberger, Ran CCL-CBL-GR. RAN BOND LOG TOC @ APPROX. 6500'.
- 11-07-2002 PERF UPPER PENN @ 7626-7646, 7568-7600, 7496-7534
- 11-12-2002 Frac perfs with 3498 bbls fluid (Frac fluid, 20% HCL gelled acid and foamed w/nitrogen 30 Q BH, 20% HCL slick Acid)
- 11-13-2002 Run in hole w/238 JTS 2-7/8" TBG; tbg seat @ 7733'
- 11-15-2002 Rig down, realease rig; switched down flowline to Conoco Facility