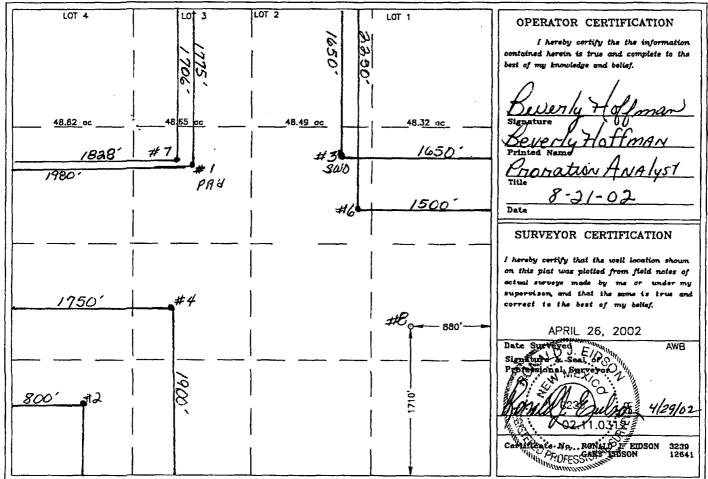

State of New Mexico
Energy, Minerals & Natural Resources Form C-101 vised March 17, 1999 District I 1625 N. French Dr., Hobbs, NM 88240 District II Siion Submit to appropriate District Office 811 S. 1st Street, Artesia, NM 88210 Cement to cover all oil, gas and State Lease - 6 Copies District III 1000 Rio Brazos Rd., Aztec, NM 874 രമ്മ 12 water bearing zones. RECEIVED Fee Lease - 5 Copies District IV **59**5 OCD - ARTESIA 2040 South Pacheco, Santa Fe, NM 8 AMENDED REPORT ACK. OR ADD A ZONE APPLICATION FOR PERMIT TO DRILL, RE-ENTER, DEEPEN-P <sup>2</sup> OGRID Number Operator Name and Address 012558 KERR-McGEE OIL & GAS ONSHORE LLC API Number P.O. Box 809004 DALLAS, TX 75380-9004 30-01 Property Code <sup>5</sup>Property Name 6Well No. CONOCO STATE 8 <sup>7</sup>Surface Location Feet from the North/South Line East/West line Lot. Idn Section Township Feet from the UL or lot no. Range County 1710' 880' 2 22 S 23 E SOUTH **EAST EDDY** <sup>8</sup> Proposed Bottom Hole Location If Different From Surface Feet from the North/Sc UL or lot no. Section Township NOTIFY OCD SPUD & TIME TO WITNESS 8 5/8" CASING 9 Proposed Pool 1 INDIAN BASIN (UPPER PENN) ASSOCIATED 12 Well Type Code 3 Cable/Rotary 11 Work Type Code 14 Lease Type Code 15 Ground Level Elevation ROTARY G S 3933' 16 Multiple 18 Formation Proposed Depth 19 Contractor 20 Spud Date 8200' UPPER PENN NO NOT YET AWARDED 09-01-02 <sup>21</sup>Proposed Casing and Cement Program Hole Size Casing Size Casing weight/foot Setting Depth Sacks of Cement **Estimated TOC** 18 1/2" 16" 84# +- 40" GROUTED IN SURFACE 14 3/4" 9 5/8" 36# 1300. 960 SXS SURFACE 8 3/4" 7" 23# & 26# 8200' 545 SXS 4600' Describe the proposed program. If this application is to DEEPEN or PLUG BACK, give the data on the present productive zone and proposed new productive zone. Describe the blowout prevention program, if any. Use additional sheets if necessary. BOP & choke manifold will be 3M systems. Accumulator volume will be sufficient to provide an open and closing of preventers with 50% reserve. A drill pipe full opening safety valve will be kept on the rig floor in the open position at all times during drilling operations. An upper and lower kelly cock will be Test Procedure: Ram type preventers will be tested to 70% of casing burst pressure. Annular preventer will be tested to 1500 psi. <sup>23</sup> I hereby certify that the information given above is true and complete to the OIL CONSERVATION DIVISION best of my knowledge and belief. Original Signed by Tim W. Gum Approved by: man DISTRICT II SUPERVISOR Printed name: BEVERLY HOFFMAN Title: PRORATION ANALYST **AUS** 2 7 2003 Title: Approval Date: Expiration Date: Date: Phone: Conditions of Approval: 08-22-2002 972 715-4830 Attached \_\_\_

#### State of New Mexico

DISTRICT I P.O. Box 1980, Hobbs, NM 88241-1980 Energy, Minerals and Natural Resources Department

Form C-102 Revised February 10, 1994 Submit to Appropriate District Office

DISTRICT II P.O. Drawer DD, Artesia, NM 88211-0719

#### OIL CONSERVATION DIVISION P.O. Box 2088

State Lease - 4 Copies Fee Lease - 3 Copies

DISTRICT III

Santa Fe, New Mexico 87504-2088

| 1000 Rio Brazos Rd., Axtec, NM 87410  DISTRICT IV P.O. BOX 2088, SANTA FE, N.M. 87504-2088 |           |                | WELL LO        | CATION             | ON PLAT       | ☐ AMENDED REPORT               |               |                  |        |  |  |
|--------------------------------------------------------------------------------------------|-----------|----------------|----------------|--------------------|---------------|--------------------------------|---------------|------------------|--------|--|--|
| API                                                                                        | Number    |                |                | Pool Code          |               |                                |               |                  |        |  |  |
| Property (                                                                                 | T         | L              |                | ·                  | Well Number   |                                |               |                  |        |  |  |
|                                                                                            |           | ļ              |                | (                  |               | 8                              |               |                  |        |  |  |
| OGRID N                                                                                    |           | KERR           | -McGEE         | Elevation<br>3933' |               |                                |               |                  |        |  |  |
| Surface Location                                                                           |           |                |                |                    |               |                                |               |                  |        |  |  |
| UL or lot No.                                                                              | Section   | Township       | Range          | Lot Idn            | Peet from the | North/South line               | Feet from the | EAST             | County |  |  |
| 1                                                                                          | 2         | 22-S           | 23-E           |                    | 1710          | SOUTH                          | 880           |                  | EDDY   |  |  |
|                                                                                            |           |                | Bottom         | Hole Loc           | ation If Diff | erent From Sur                 | face          |                  |        |  |  |
| UL or lot No.                                                                              | Section   | Township       | Range          | Lot Idn            | Feet from the | North/South line               | Feet from the | East/West line   | County |  |  |
|                                                                                            |           | <u> </u>       | 1              |                    |               | <u> </u>                       |               | <u> </u>         | L      |  |  |
| Dedicated Acres                                                                            | s Joint o | or Infill   Co | onsolidation ( | Code Ore           | der No.       |                                |               |                  |        |  |  |
| NO ALLO                                                                                    | WABLE V   |                |                |                    |               | UNTIL ALL INTER<br>APPROVED BY |               | EEN CONSOLIDA    | TED    |  |  |
| LOT -                                                                                      | 4         | LO             | 3              | LOT 2              | 2 2           | LOT 1                          |               | OR CERTIFICATION |        |  |  |