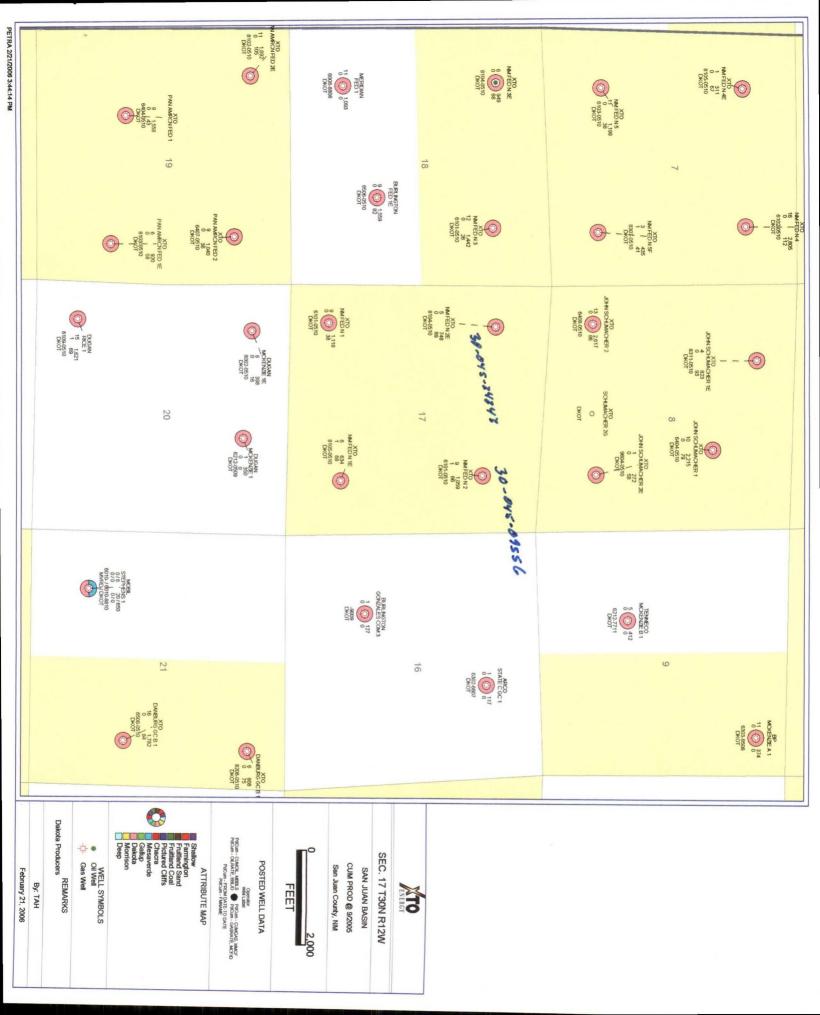

# VIA FEDEX OVERNIGHT

XTO Energy Inc. hereby requests administrative approval for an unorthodox location for the above referenced well. Attached for your reference are the following exhibits:

- 1. Well location plat (NMOCD Form C-102)
- 2. Topographic map
- 3. Aerial photograph
- 4. Ownership map
- 5. Production map showing Dakota Formation Gas Production

# **SECTION PLAT OF 9 SQUARE MILES**

| STATE: N                         | lew Mexico |                                         | COUNTY:                           |                | San Juar                                 | 1                                |          |                                  |
|----------------------------------|------------|-----------------------------------------|-----------------------------------|----------------|------------------------------------------|----------------------------------|----------|----------------------------------|
| PROSPECT:                        |            |                                         |                                   | , <del> </del> | DATE:                                    | : February                       | 23, 2006 | _                                |
| SECTION:                         | 17         | TOWNSHIP:                               | 30 North                          |                | RANGE:                                   | 12 We                            | est      |                                  |
| SCALE: 1'=2000'                  |            | 1 1 1 1 1 1 1 1 1 1 1 1 1 1 1 1 1 1 1 1 |                                   | * 1            |                                          | : : II                           |          |                                  |
| ХТО                              | 7          | Well Location<br>1980' FNL &            |                                   |                | Oil & Gas (<br>Robert L. E<br>Producer L | Bayless,                         |          | 9<br>(TO                         |
| хто                              | 18         |                                         | ×TO                               | 17             |                                          |                                  |          | 16                               |
| Burlington Resc<br>Oil & Gas Co. |            |                                         | хто                               |                | Four Star<br>Oil & Gas<br>Inc.           | Conoco<br>Phillips               |          | uction Co.                       |
|                                  |            |                                         |                                   |                | V                                        | T.H.<br>McElvain<br>Oil & Gas LP |          | Conoco<br>Phillips               |
| хто                              | 19         |                                         | Dugan<br>Production<br>orporation | 20             |                                          |                                  |          | Co.<br>. Vaught Jr.<br>Resources |