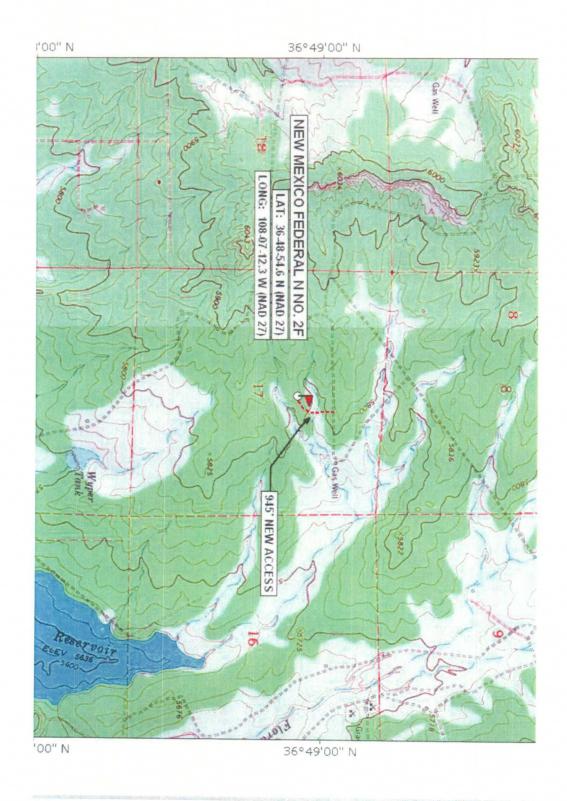

# VIA FEDEX OVERNIGHT

XTO Energy Inc. hereby requests administrative approval for an unorthodox location for the above referenced well. Attached for your reference are the following exhibits:

- 1. Well location plat (NMOCD Form C-102)
- 2. Topographic map
- 3. Aerial photograph
- 4. Ownership map
- 5. Production map showing Dakota Formation Gas Production

The proposed location has been chosen due to both economical and environmental reasons. XTO Energy Inc.'s New Mexico Federal N 2F is the existing wellbore. It is more economical to produce the Morrison formation from an existing wellbore. In turn, the adverse effect on the surrounding surface will be reduced.

# XTO ENERGY INC.

NM FEDERAL N No. 2F SEC. 17, T-30-N, R-12-W, N.M.P.M. SAN JUAN COUNTY, NEW MEXICO

NM FEDERAL N No. 2F

Feet 400

Surve

Daggett Enterprises, Inc. Surveying and Oil Field Services

P. O. Box 15068 Farmington, NM 87401 Phone (505) 326-1772 Fax (505) 326-6019