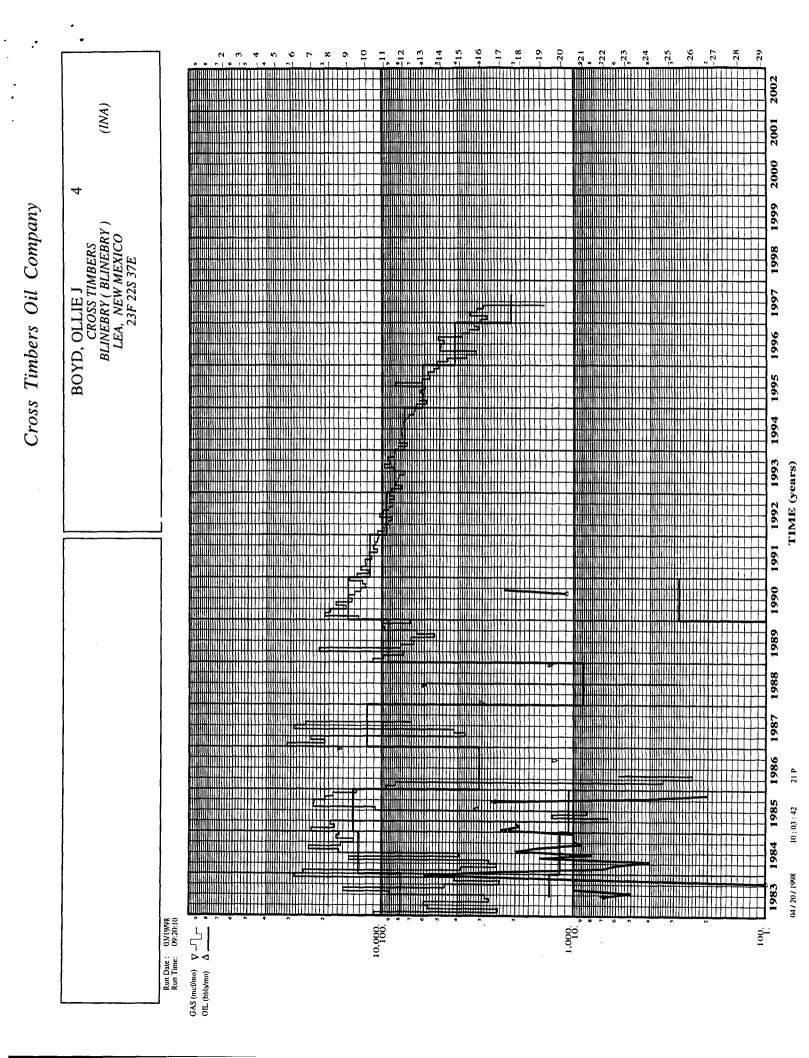

Gentlemen:

Cross Timbers Operating Company hereby requests administrative approval to downhole commingle the Paddock and Blinebry formations in the captioned well. Attached is a copy of our Application on Form C-107-A.

Please note we are simultaneously filing for a non-standard proration unit for this well in the Blinebry formation.

We look forward to your approval and please call me at (817) 877-2336 with any questions.