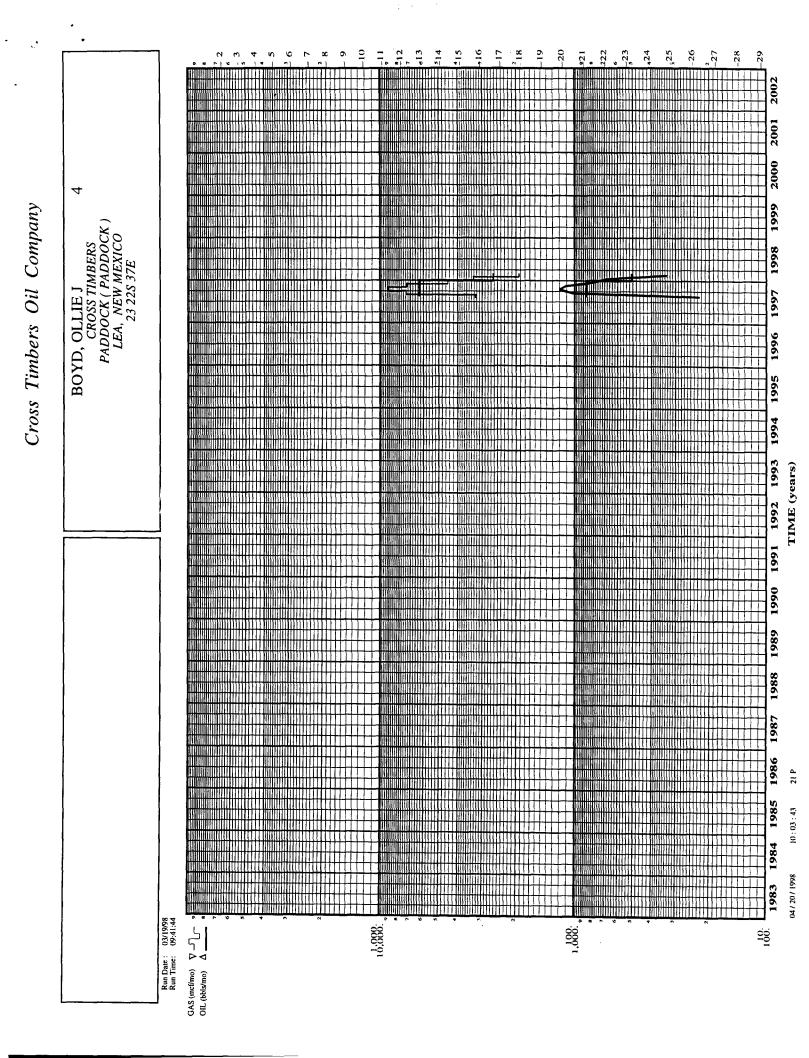

Gentlemen:

Cross Timbers Operating Company hereby requests administrative approval to downhole commingle the Paddock and Blinebry formations in the captioned well. Attached is a copy of our Application on Form C-107-A.

Please note we are simultaneously filing for a non-standard proration unit for this well in the Blinebry formation.

We look forward to your approval and please call me at (817) 877-2336 with any questions.