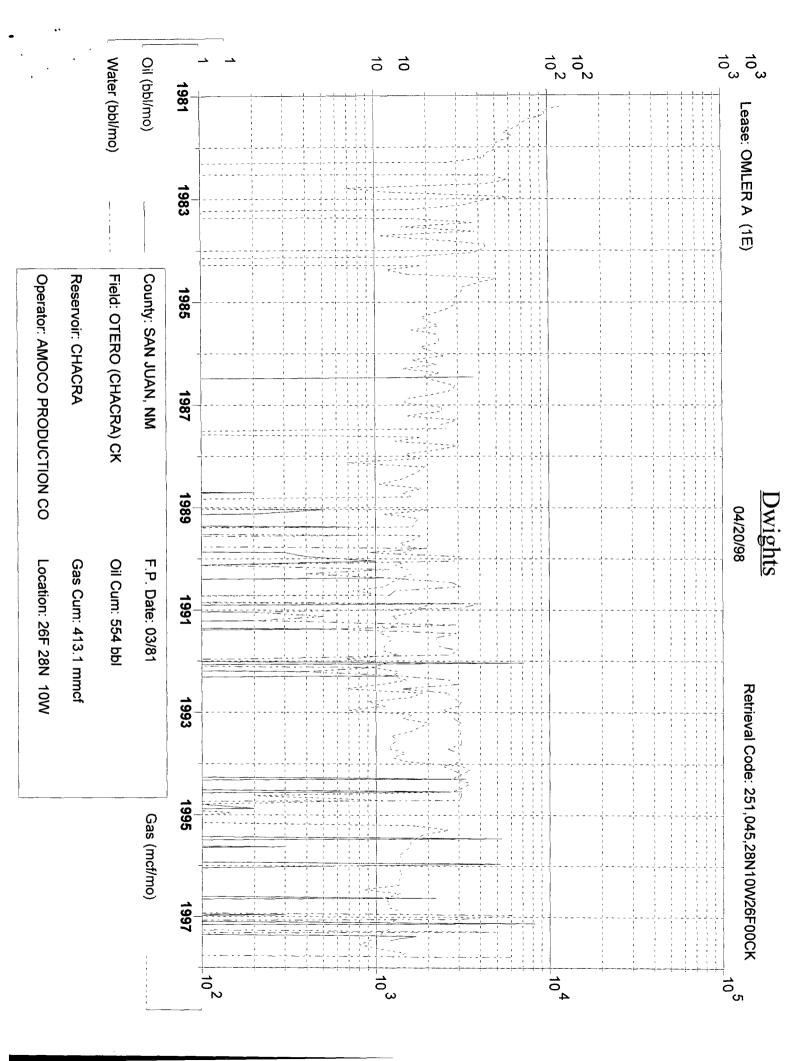

#### APPLICATION FOR DOWNHOLE COMMINGLING

EXISTING WELLBORE YES NO

| Conoco Inc.                                                                                                                                                                                         |                                                      | 10 Desta Dr. Ste 100W, Midland, Tx. 79705-4500 |                                                                         |  |  |  |
|-----------------------------------------------------------------------------------------------------------------------------------------------------------------------------------------------------|------------------------------------------------------|------------------------------------------------|-------------------------------------------------------------------------|--|--|--|
| Operator<br>Omler A                                                                                                                                                                                 | #1E                                                  | Section 26, T-28-N, R-10-W,                    | , F San Juan                                                            |  |  |  |
| Lease<br>OGRID NO. 005073 Property Cod                                                                                                                                                              |                                                      | Spacing<br>30-045-24207 Federal                | County<br>g Unit Lease Types: (check 1 or more)<br>, State (and/or) Fee |  |  |  |
| The following facts ate submitted in<br>support of downhole commingilng:                                                                                                                            | Upper<br>Zone                                        | intermediate<br>Zone                           | Lower<br>Zone                                                           |  |  |  |
| 1. Pool Name and<br>Pool Code                                                                                                                                                                       | Otero Chacra<br>82329                                |                                                | Basin Dakota<br>71599                                                   |  |  |  |
| 2. TOP and Bottom of<br>Pay Section (Perforations)                                                                                                                                                  | 2835-2948'                                           |                                                | 6234-6403'                                                              |  |  |  |
| 3. Type of production<br>(Oil or Gas)                                                                                                                                                               | Gas                                                  |                                                | Gas                                                                     |  |  |  |
| 4. Method of Production<br>{Flowing or Artificial Lilt}                                                                                                                                             | Flowing                                              |                                                | Flowing                                                                 |  |  |  |
| 5. Bottomhole Pressure<br>Oil Zones - Artilicial Lift:<br>Estimated Current                                                                                                                         | a (Current)<br>532                                   | a.                                             | a.<br>564                                                               |  |  |  |
| Gas & Oil - Flowing:<br>Measured Current<br>All Gas Zones:<br>Estimated Or Measured Original                                                                                                        | b(Original)<br>679                                   | b.                                             | b.<br>2202                                                              |  |  |  |
| 6. Oil Gravity (°API) or<br>Gas BT Content                                                                                                                                                          | 1150                                                 |                                                | 1200                                                                    |  |  |  |
| 7. Producing or Shut-In?                                                                                                                                                                            | Producing                                            |                                                | Producing                                                               |  |  |  |
| Production Marginal? (yes or no)                                                                                                                                                                    | Yes                                                  |                                                | Yes                                                                     |  |  |  |
| <ul> <li>If Shut-In give date and oil/gas/<br/>water rates of lsst production</li> <li>Note For new zones with no production hiStory<br/>applicant shad be required to attach production</li> </ul> | Date<br>Rales                                        | Date<br>Rates:                                 | Date<br>Rates                                                           |  |  |  |
| estimates and supporting dara<br>• If Producing, date and oil/gas/<br>water rates of recent test<br>(within 60 days)                                                                                | Dale 3/15/98<br>Rates 39 MCFD, 0.3 BOPD,<br>0.6 BWPD | Dale<br>Rates                                  | Date 3/15/98<br>Rates 28 MCFD, 0 BOPD,<br>0 BWPD                        |  |  |  |
| 8. Fixed Percentage Allocation<br>Formula -% or each zone                                                                                                                                           | ciit: Gas 21 58 %                                    | oil: Gas %                                     | oii: Gas<br>79 <sup>%</sup> 42 <sup>%</sup>                             |  |  |  |