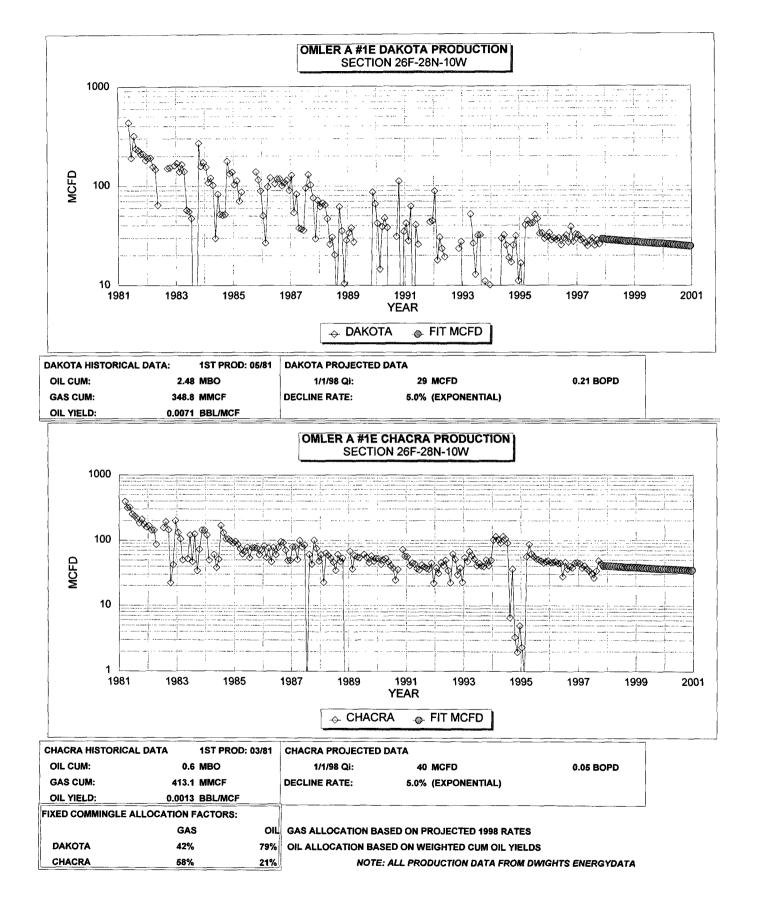

#### APPLICATION FOR DOWNHOLE COMMINGLING

EXISTING WELLBORE YES NO

| Conoco Inc.                                                                                                                                                                                         |                                                      | 10 Desta Dr. Ste 100W, Midland, Tx. 79705-4500 |                                                                         |  |  |  |
|-----------------------------------------------------------------------------------------------------------------------------------------------------------------------------------------------------|------------------------------------------------------|------------------------------------------------|-------------------------------------------------------------------------|--|--|--|
| Operator<br>Omler A                                                                                                                                                                                 | #1E                                                  | Section 26, T-28-N, R-10-W,                    | , F San Juan                                                            |  |  |  |
| Lease<br>OGRID NO. 005073 Property Cod                                                                                                                                                              |                                                      | Spacing<br>30-045-24207 Federal                | County<br>g Unit Lease Types: (check 1 or more)<br>, State (and/or) Fee |  |  |  |
| The following facts ate submitted in<br>support of downhole commingilng:                                                                                                                            | Upper<br>Zone                                        | intermediate<br>Zone                           | Lower<br>Zone                                                           |  |  |  |
| 1. Pool Name and<br>Pool Code                                                                                                                                                                       | Otero Chacra<br>82329                                |                                                | Basin Dakota<br>71599                                                   |  |  |  |
| 2. TOP and Bottom of<br>Pay Section (Perforations)                                                                                                                                                  | 2835-2948'                                           |                                                | 6234-6403'                                                              |  |  |  |
| 3. Type of production<br>(Oil or Gas)                                                                                                                                                               | Gas                                                  |                                                | Gas                                                                     |  |  |  |
| 4. Method of Production<br>{Flowing or Artificial Lilt}                                                                                                                                             | Flowing                                              |                                                | Flowing                                                                 |  |  |  |
| 5. Bottomhole Pressure<br>Oil Zones - Artilicial Lift:<br>Estimated Current                                                                                                                         | a (Current)<br>532                                   | a.                                             | a.<br>564                                                               |  |  |  |
| Gas & Oil - Flowing:<br>Measured Current<br>All Gas Zones:<br>Estimated Or Measured Original                                                                                                        | b(Original)<br>679                                   | b.                                             | b.<br>2202                                                              |  |  |  |
| 6. Oil Gravity (°API) or<br>Gas BT Content                                                                                                                                                          | 1150                                                 |                                                | 1200                                                                    |  |  |  |
| 7. Producing or Shut-In?                                                                                                                                                                            | Producing                                            |                                                | Producing                                                               |  |  |  |
| Production Marginal? (yes or no)                                                                                                                                                                    | Yes                                                  |                                                | Yes                                                                     |  |  |  |
| <ul> <li>If Shut-In give date and oil/gas/<br/>water rates of lsst production</li> <li>Note For new zones with no production hiStory<br/>applicant shad be required to attach production</li> </ul> | Date<br>Rales                                        | Date<br>Rates:                                 | Date<br>Rates                                                           |  |  |  |
| estimates and supporting dara<br>• If Producing, date and oil/gas/<br>water rates of recent test<br>(within 60 days)                                                                                | Dale 3/15/98<br>Rates 39 MCFD, 0.3 BOPD,<br>0.6 BWPD | Dale<br>Rates                                  | Date 3/15/98<br>Rates 28 MCFD, 0 BOPD,<br>0 BWPD                        |  |  |  |
| 8. Fixed Percentage Allocation<br>Formula -% or each zone                                                                                                                                           | ciit: Gas 21 58 %                                    | oil: Gas %                                     | oii: Gas<br>79 <sup>%</sup> 42 <sup>%</sup>                             |  |  |  |