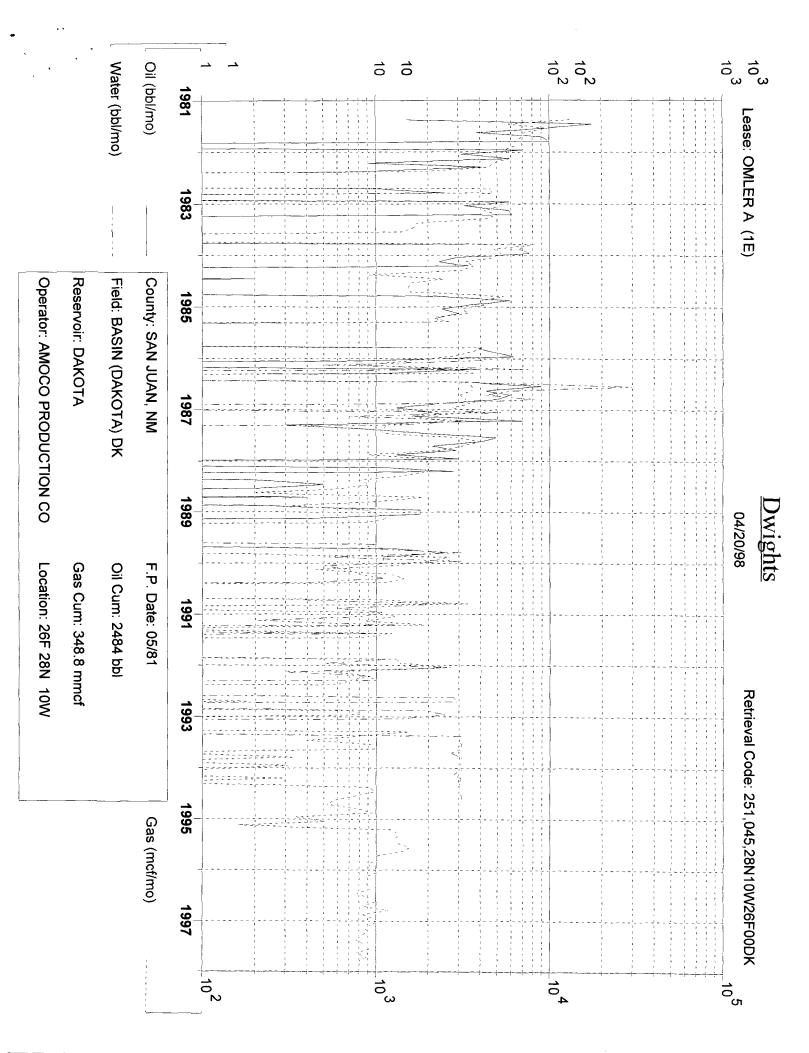

#### APPLICATION FOR DOWNHOLE COMMINGLING

EXISTING WELLBORE YES NO

| Conoco Inc.                                                                                                                                                                                         |                                                      | 10 Desta Dr. Ste 100W, Midland, Tx. 79705-4500 |                                                                         |  |  |  |
|-----------------------------------------------------------------------------------------------------------------------------------------------------------------------------------------------------|------------------------------------------------------|------------------------------------------------|-------------------------------------------------------------------------|--|--|--|
| Operator<br>Omler A                                                                                                                                                                                 | #1E                                                  | Section 26, T-28-N, R-10-W,                    | , F San Juan                                                            |  |  |  |
| Lease<br>OGRID NO. 005073 Property Cod                                                                                                                                                              |                                                      | Spacing<br>30-045-24207 Federal                | County<br>g Unit Lease Types: (check 1 or more)<br>, State (and/or) Fee |  |  |  |
| The following facts ate submitted in<br>support of downhole commingilng:                                                                                                                            | Upper<br>Zone                                        | intermediate<br>Zone                           | Lower<br>Zone                                                           |  |  |  |
| 1. Pool Name and<br>Pool Code                                                                                                                                                                       | Otero Chacra<br>82329                                |                                                | Basin Dakota<br>71599                                                   |  |  |  |
| 2. TOP and Bottom of<br>Pay Section (Perforations)                                                                                                                                                  | 2835-2948'                                           |                                                | 6234-6403'                                                              |  |  |  |
| 3. Type of production<br>(Oil or Gas)                                                                                                                                                               | Gas                                                  |                                                | Gas                                                                     |  |  |  |
| 4. Method of Production<br>{Flowing or Artificial Lilt}                                                                                                                                             | Flowing                                              |                                                | Flowing                                                                 |  |  |  |
| 5. Bottomhole Pressure<br>Oil Zones - Artilicial Lift:<br>Estimated Current                                                                                                                         | a (Current)<br>532                                   | a.                                             | a.<br>564                                                               |  |  |  |
| Gas & Oil - Flowing:<br>Measured Current<br>All Gas Zones:<br>Estimated Or Measured Original                                                                                                        | b(Original)<br>679                                   | b.                                             | b.<br>2202                                                              |  |  |  |
| 6. Oil Gravity (°API) or<br>Gas BT Content                                                                                                                                                          | 1150                                                 |                                                | 1200                                                                    |  |  |  |
| 7. Producing or Shut-In?                                                                                                                                                                            | Producing                                            |                                                | Producing                                                               |  |  |  |
| Production Marginal? (yes or no)                                                                                                                                                                    | Yes                                                  |                                                | Yes                                                                     |  |  |  |
| <ul> <li>If Shut-In give date and oil/gas/<br/>water rates of lsst production</li> <li>Note For new zones with no production hiStory<br/>applicant shad be required to attach production</li> </ul> | Date<br>Rales                                        | Date<br>Rates:                                 | Date<br>Rates                                                           |  |  |  |
| estimates and supporting dara<br>• If Producing, date and oil/gas/<br>water rates of recent test<br>(within 60 days)                                                                                | Dale 3/15/98<br>Rates 39 MCFD, 0.3 BOPD,<br>0.6 BWPD | Dale<br>Rates                                  | Date 3/15/98<br>Rates 28 MCFD, 0 BOPD,<br>0 BWPD                        |  |  |  |
| 8. Fixed Percentage Allocation<br>Formula -% or each zone                                                                                                                                           | ciit: Gas 21 58 %                                    | oil: Gas %                                     | oii: Gas<br>79 <sup>%</sup> 42 <sup>%</sup>                             |  |  |  |