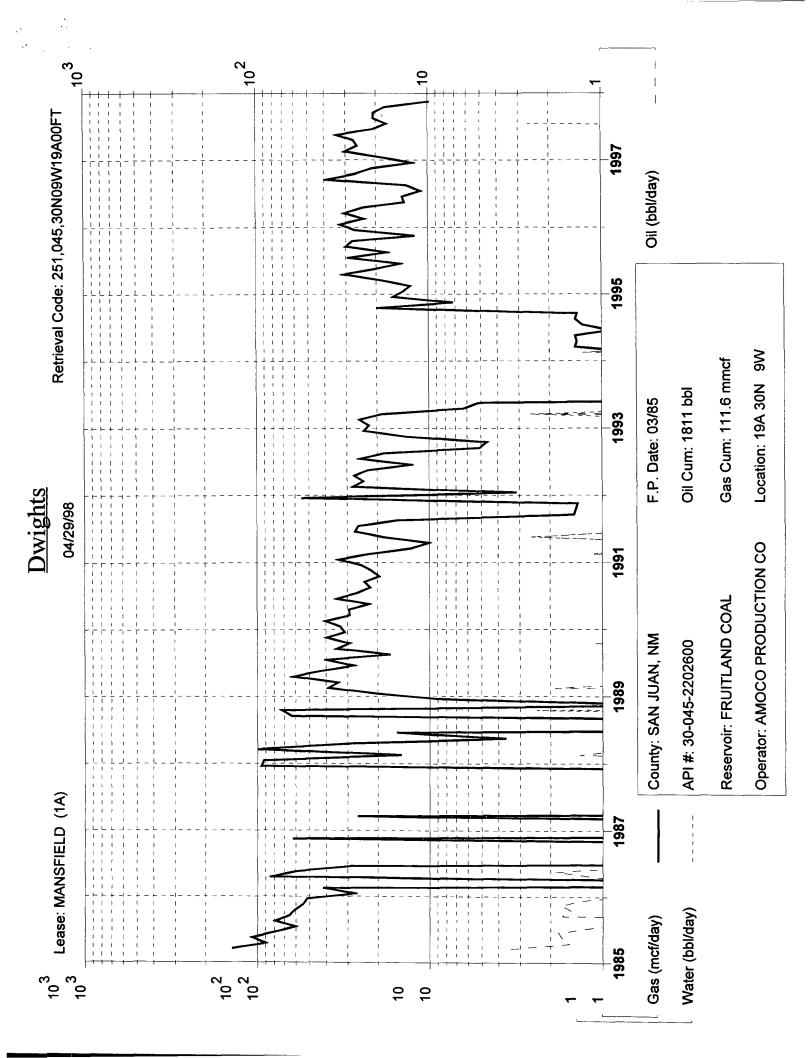

#### NEW MEXICO OIL CONSERVATION DIVISION

- Engineering Bureau -

TANE MANSFIELD #/A

1978

Application for Exception to Rule 303-A- Downhole Commingling Jane Mansfield #1A
Unit A Section 19-T30N-R9W
Basin Fruitland Coal and Blanco Mesaverde Pools
San Juan County, New Mexico

Enclosed please find an administrative application form (C-107-A) and attachments for downhole commingling for the captioned well. By copy of this application by certified mail, return receipt requested, Amoco is notifying all offset operators in the formations captioned above as well as all affected interest owners if the ownership of those formations is not common. The Division Director may approve the proposed downhole commingling in the absence of a valid objection from any offset operator or any interest owner in those instances where ownership is not common in the zones to be commingled within 20 days after the receipt of the application if, in her opinion, waste will not result thereby, and correlative rights will not be violated.

# Production Allocation Recommendation Jane Mansfield #1A

Production is proposed to be allocated based on a percentage allocation. The production for the Mesaverde is based on the attached analysis of offset production.

| Gas: | FT | 10 MCFD  | 15% |
|------|----|----------|-----|
|      | MV | 100 MCFD | 85% |
|      |    |          |     |
| Oil: |    |          |     |
|      | FT | 0 BOPD   | 50% |
|      | MV | 0.5 BOPD | 50% |