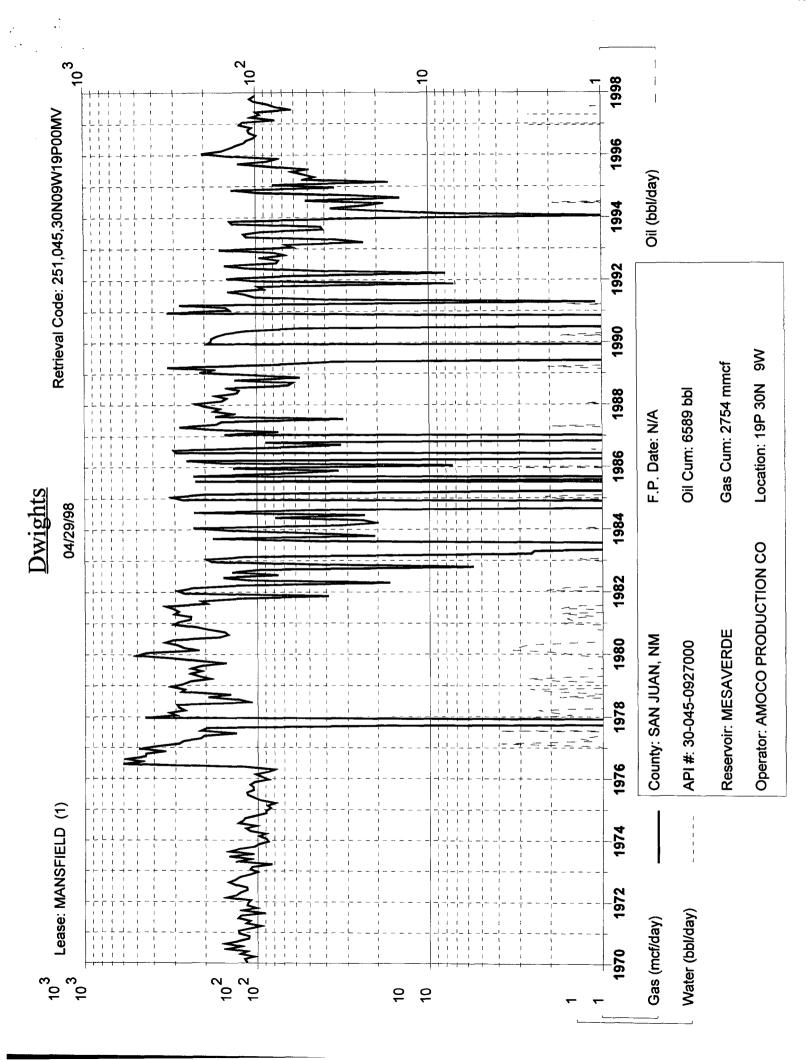

Application for Exception to Rule 303-A- Downhole Commingling Jane Mansfield #1A
Unit A Section 19-T30N-R9W
Basin Fruitland Coal and Blanco Mesaverde Pools
San Juan County, New Mexico

Enclosed please find an administrative application form (C-107-A) and attachments for downhole commingling for the captioned well. By copy of this application by certified mail, return receipt requested, Amoco is notifying all offset operators in the formations captioned above as well as all affected interest owners if the ownership of those formations is not common. The Division Director may approve the proposed downhole commingling in the absence of a valid objection from any offset operator or any interest owner in those instances where ownership is not common in the zones to be commingled within 20 days after the receipt of the application if, in her opinion, waste will not result thereby, and correlative rights will not be violated.

# Production Allocation Recommendation Jane Mansfield #1A

Production is proposed to be allocated based on a percentage allocation. The production for the Mesaverde is based on the attached analysis of offset production.

| Gas: | FT | 10 MCFD  | 15% |
|------|----|----------|-----|
|      | MV | 100 MCFD | 85% |
|      |    |          |     |
| Oil: |    |          |     |
|      | FT | 0 BOPD   | 50% |
|      | MV | 0.5 BOPD | 50% |