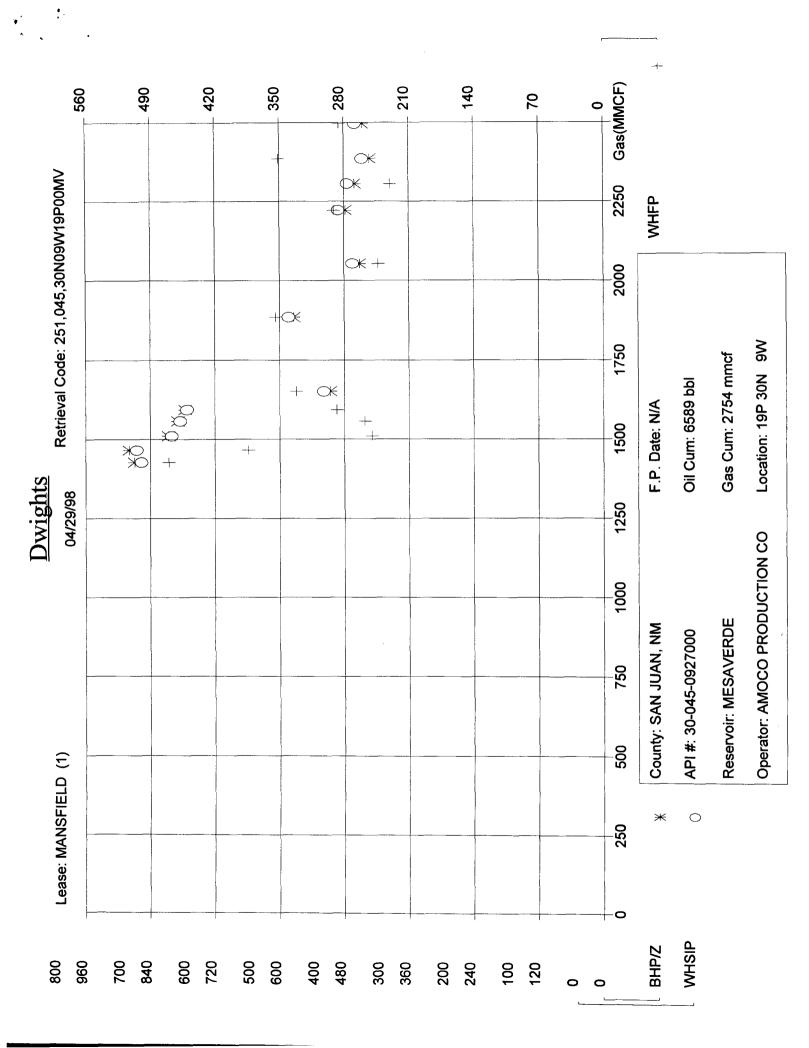

Application for Exception to Rule 303-A- Downhole Commingling Jane Mansfield #1A
Unit A Section 19-T30N-R9W
Basin Fruitland Coal and Blanco Mesaverde Pools
San Juan County, New Mexico

Enclosed please find an administrative application form (C-107-A) and attachments for downhole commingling for the captioned well. By copy of this application by certified mail, return receipt requested, Amoco is notifying all offset operators in the formations captioned above as well as all affected interest owners if the ownership of those formations is not common. The Division Director may approve the proposed downhole commingling in the absence of a valid objection from any offset operator or any interest owner in those instances where ownership is not common in the zones to be commingled within 20 days after the receipt of the application if, in her opinion, waste will not result thereby, and correlative rights will not be violated.

# Production Allocation Recommendation Jane Mansfield #1A

Production is proposed to be allocated based on a percentage allocation. The production for the Mesaverde is based on the attached analysis of offset production.

| Gas: | FT | 10 MCFD  | 15% |
|------|----|----------|-----|
|      | MV | 100 MCFD | 85% |
|      |    |          |     |
| Oil: |    |          |     |
|      | FT | 0 BOPD   | 50% |
|      | MV | 0.5 BOPD | 50% |