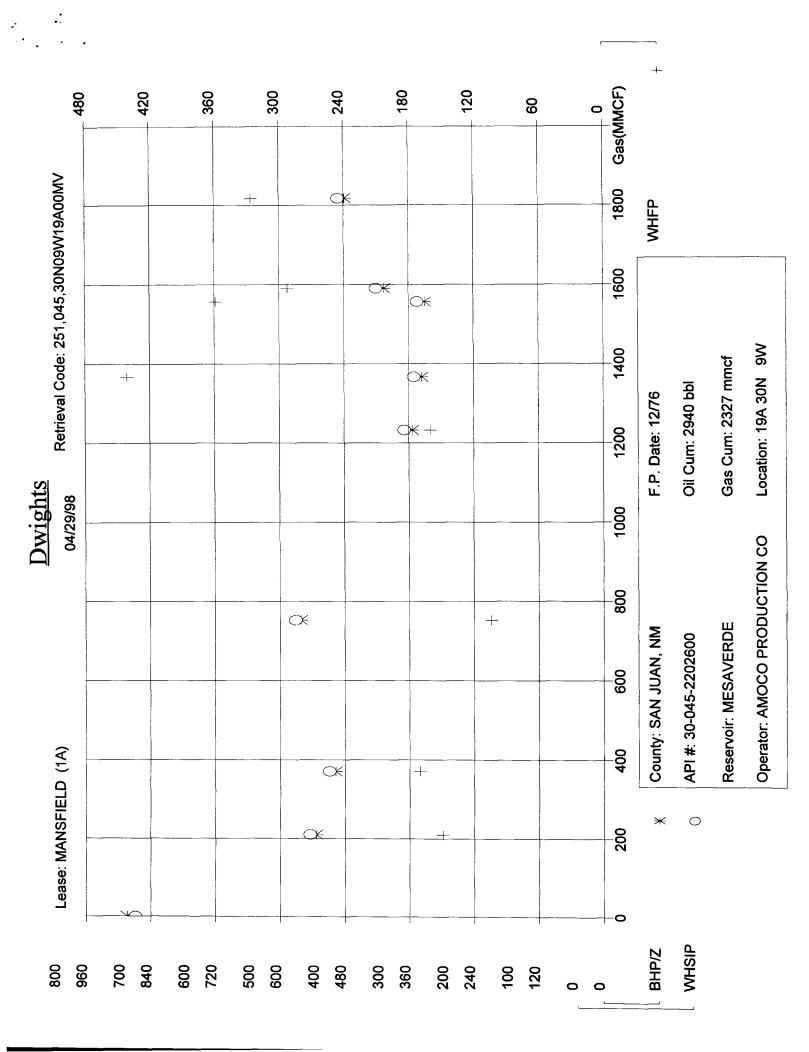

#### NEW MEXICO OIL CONSERVATION DIVISION

- Engineering Bureau -

TANE MANSFIELD #/A

1978

Application for Exception to Rule 303-A- Downhole Commingling Jane Mansfield #1A
Unit A Section 19-T30N-R9W
Basin Fruitland Coal and Blanco Mesaverde Pools
San Juan County, New Mexico

Enclosed please find an administrative application form (C-107-A) and attachments for downhole commingling for the captioned well. By copy of this application by certified mail, return receipt requested, Amoco is notifying all offset operators in the formations captioned above as well as all affected interest owners if the ownership of those formations is not common. The Division Director may approve the proposed downhole commingling in the absence of a valid objection from any offset operator or any interest owner in those instances where ownership is not common in the zones to be commingled within 20 days after the receipt of the application if, in her opinion, waste will not result thereby, and correlative rights will not be violated.

## DISTRICT II 811 South First St., Artesia , NM 88210-2835

DISTRICT III . IS Rd Azlec NM 87410-1693

APPLICATION FOR DOWNHOLE COMMINGLING

| 1000 Rio Brazos Rd. Aztec, NM 87410-1693                                                                                                                                                                                                                                                                                                                                                                                                                                                                                                                                                                                                                         |                                                                                                                                                                                                                                                                                                           | VVIII IOLE COIVIVIII GEING            | <u>x</u> 165 NO                   |  |  |  |  |  |
|------------------------------------------------------------------------------------------------------------------------------------------------------------------------------------------------------------------------------------------------------------------------------------------------------------------------------------------------------------------------------------------------------------------------------------------------------------------------------------------------------------------------------------------------------------------------------------------------------------------------------------------------------------------|-----------------------------------------------------------------------------------------------------------------------------------------------------------------------------------------------------------------------------------------------------------------------------------------------------------|---------------------------------------|-----------------------------------|--|--|--|--|--|
| Amoco Production Company Operator                                                                                                                                                                                                                                                                                                                                                                                                                                                                                                                                                                                                                                |                                                                                                                                                                                                                                                                                                           | P.O. Box 800 Denver, CO 802           |                                   |  |  |  |  |  |
| Jane Mansfield                                                                                                                                                                                                                                                                                                                                                                                                                                                                                                                                                                                                                                                   | 1A<br>Well No.                                                                                                                                                                                                                                                                                            | A-19-30N-9W<br>Unit Ltr Sec Twp - Rge | San Juan                          |  |  |  |  |  |
| OGRID NO. 000778 Property Code 000816 API NO. 3004522026 Federal X State (and/or) Fee                                                                                                                                                                                                                                                                                                                                                                                                                                                                                                                                                                            |                                                                                                                                                                                                                                                                                                           |                                       |                                   |  |  |  |  |  |
| The following facts are submitted in support of downhole commingling:                                                                                                                                                                                                                                                                                                                                                                                                                                                                                                                                                                                            | Upper<br>Zone                                                                                                                                                                                                                                                                                             | Intermediate<br>Zone                  | Lower<br>Zone                     |  |  |  |  |  |
| Pool Name and     Pool Code                                                                                                                                                                                                                                                                                                                                                                                                                                                                                                                                                                                                                                      | BASIN FRUITLAND COAL<br>71629                                                                                                                                                                                                                                                                             |                                       | BLANCO MESAVERDE<br>72319         |  |  |  |  |  |
| Top and Bottom of<br>Pay Section (Perforations)                                                                                                                                                                                                                                                                                                                                                                                                                                                                                                                                                                                                                  | 2667' - 2747'                                                                                                                                                                                                                                                                                             |                                       | 4952' - 5178'                     |  |  |  |  |  |
| Type of production     (Oil or Gas)                                                                                                                                                                                                                                                                                                                                                                                                                                                                                                                                                                                                                              | GAS                                                                                                                                                                                                                                                                                                       |                                       | GAS                               |  |  |  |  |  |
| Method of Production     (Flowing or Artificial Lift)                                                                                                                                                                                                                                                                                                                                                                                                                                                                                                                                                                                                            | FLOWING                                                                                                                                                                                                                                                                                                   |                                       | FLOWING                           |  |  |  |  |  |
| Bottomhole Pressure     Oil Zones - Artificial Lift:     Estimated Current                                                                                                                                                                                                                                                                                                                                                                                                                                                                                                                                                                                       | (Current) 800 PSI                                                                                                                                                                                                                                                                                         | a.                                    | a. 800 PSI                        |  |  |  |  |  |
| Gas & Oil - Flowing:  Measured Current All Gas Zones: Estimated or Measured Original                                                                                                                                                                                                                                                                                                                                                                                                                                                                                                                                                                             | (Original) 1059 PSI<br>b.                                                                                                                                                                                                                                                                                 | . b.                                  | b. 1257 PSI                       |  |  |  |  |  |
| .6. Oil Gravity (° API) or<br>Gas BTU Content                                                                                                                                                                                                                                                                                                                                                                                                                                                                                                                                                                                                                    | 1140 BTU                                                                                                                                                                                                                                                                                                  |                                       | 1190 BTU / 49.5 DEG API           |  |  |  |  |  |
| 7. Producing or Shut-In?                                                                                                                                                                                                                                                                                                                                                                                                                                                                                                                                                                                                                                         | PRODUCING                                                                                                                                                                                                                                                                                                 |                                       | PRODUCING                         |  |  |  |  |  |
| Production Marginal? (yes or no)                                                                                                                                                                                                                                                                                                                                                                                                                                                                                                                                                                                                                                 | YES                                                                                                                                                                                                                                                                                                       |                                       | NO                                |  |  |  |  |  |
| If Shut-In, give data and oil/gas/water rates of last production                                                                                                                                                                                                                                                                                                                                                                                                                                                                                                                                                                                                 | Date:                                                                                                                                                                                                                                                                                                     | Date                                  | Date                              |  |  |  |  |  |
| Note: For new zones with no production history, applicant shall be required to attach production estimates and supporting data                                                                                                                                                                                                                                                                                                                                                                                                                                                                                                                                   | Rates:                                                                                                                                                                                                                                                                                                    | Rates:                                | Rates:                            |  |  |  |  |  |
| If Producing, give date and<br>oil/gas/water rates of recent test<br>(within 60 days)                                                                                                                                                                                                                                                                                                                                                                                                                                                                                                                                                                            | Date: 10 MCFD Rates: 0 BCPD                                                                                                                                                                                                                                                                               | Date:<br>Rates:                       | Date: 100 MCFD<br>Rates: 0.5 BCPD |  |  |  |  |  |
| Fixed Percentage Allocation     Formula -% for each zone                                                                                                                                                                                                                                                                                                                                                                                                                                                                                                                                                                                                         | Oil: 0 Gas 15 %                                                                                                                                                                                                                                                                                           | Oil: Gas<br>%: %                      | Oil: 100 %: <sup>Gas</sup> 85 %   |  |  |  |  |  |
| If allocation formula is based upor<br>supporting data and/or explaining                                                                                                                                                                                                                                                                                                                                                                                                                                                                                                                                                                                         | 9. If allocation formula is based upon something other than current or past production, or is based upon some other method, submit attachments with supporting data and/or explaining method and providing rate projections or other required data. Recommend submitting allocations based on well tests. |                                       |                                   |  |  |  |  |  |
| If not, have all working, overriding                                                                                                                                                                                                                                                                                                                                                                                                                                                                                                                                                                                                                             | 10. Are all working, overriding, and royalty interests identical in all commingled zones?  If not, have all working, overriding, and royalty interests been notified by certified mail?  Have all offset operators been given written notice of the proposed downhole commingling?                        |                                       |                                   |  |  |  |  |  |
| 11. Will cross-flow occur? Yes _X No  If yes, are fluids compatible, will the formations not be damaged, will any cross-flowed production be recovered, and will the allocation formula be reliableYes No  (If No, attach explanation)                                                                                                                                                                                                                                                                                                                                                                                                                           |                                                                                                                                                                                                                                                                                                           |                                       |                                   |  |  |  |  |  |
| 12. Are all produced fluids from all co                                                                                                                                                                                                                                                                                                                                                                                                                                                                                                                                                                                                                          | mmingled zones compatible with each                                                                                                                                                                                                                                                                       | other? _X_YesNo                       |                                   |  |  |  |  |  |
| 13. Will the value of production be de                                                                                                                                                                                                                                                                                                                                                                                                                                                                                                                                                                                                                           | creased by commingling? Yes                                                                                                                                                                                                                                                                               | _X_ No (If Yes, attach explana        | ation)                            |  |  |  |  |  |
| 14. If this well is on, or communitized with, state or federal lands, either the Commissioner of Public Lands or the United States Bureau of Land Management has been notified in writing of this application.  _X_Yes No SF-076934 SF-07811 COM NMNM-073127                                                                                                                                                                                                                                                                                                                                                                                                     |                                                                                                                                                                                                                                                                                                           |                                       |                                   |  |  |  |  |  |
| 15. NMOCD Reference Cases for Ru                                                                                                                                                                                                                                                                                                                                                                                                                                                                                                                                                                                                                                 | le 303(D) Exceptions:                                                                                                                                                                                                                                                                                     | ORDER NO(S).                          |                                   |  |  |  |  |  |
| <ul> <li>16. ATTACHMENTS:</li> <li>* C-102 for each zone to be commingled showing its spacing unit and acreage dedication.</li> <li>* Production curve for each zone for at least one year. (If not available, attach explanation.)</li> <li>* For zones with no production history, estimated production rates and supporting data.</li> <li>* Data to support allocation method or formula.</li> <li>* Notification list of all offset operators.</li> <li>* Notification list of working, overriding, and royalty interests for uncommon interest cases.</li> <li>* Any additional statements, data, or documents required to support commingling.</li> </ul> |                                                                                                                                                                                                                                                                                                           |                                       |                                   |  |  |  |  |  |
| I hereby certify that the information at                                                                                                                                                                                                                                                                                                                                                                                                                                                                                                                                                                                                                         | pove is true and complete to the best of                                                                                                                                                                                                                                                                  | f my knowledge and belief.            |                                   |  |  |  |  |  |
| SIGNATURE SIMPLE                                                                                                                                                                                                                                                                                                                                                                                                                                                                                                                                                                                                                                                 | Holy                                                                                                                                                                                                                                                                                                      | TITLE REGULATORY AFFAIRS              | ENGR DATE 6/1/98                  |  |  |  |  |  |
| TYPE OR PRINT NAME PAMELAW. SPALEY TELEPHONE NO. ( 303 ) 830-5344                                                                                                                                                                                                                                                                                                                                                                                                                                                                                                                                                                                                |                                                                                                                                                                                                                                                                                                           |                                       |                                   |  |  |  |  |  |