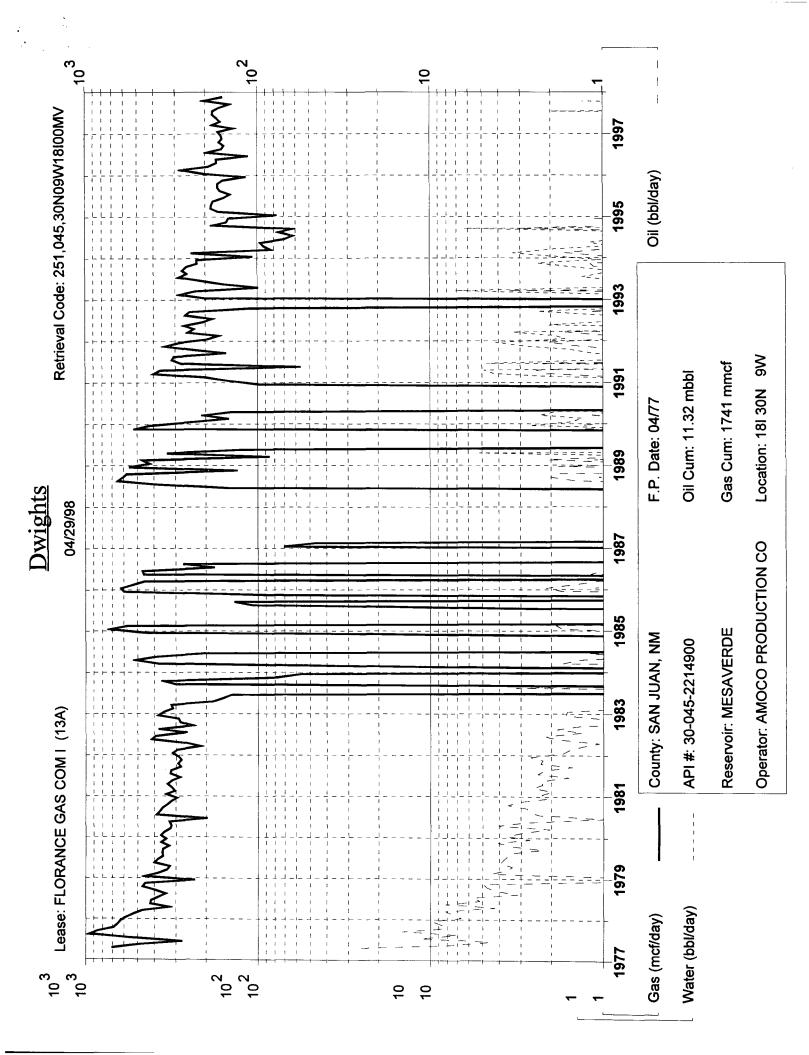

## DISTRICT II 811 South First St., Artesia , NM 88210-2835

DISTRICT III . IS Rd Azlec NM 87410-1693

APPLICATION FOR DOWNHOLE COMMINGLING

| 1000 Rio Brazos Rd. Aztec, NM 87410-1693                                                                                                                                                                                                                                                                                                                                                                                                                                                                                                                                                                                                                         |                                                                                                                                                                                                                                                                                                           | VVIII IOLE COIVIVIII GEING            | <u>x</u> 165 NO                   |  |  |  |  |  |
|------------------------------------------------------------------------------------------------------------------------------------------------------------------------------------------------------------------------------------------------------------------------------------------------------------------------------------------------------------------------------------------------------------------------------------------------------------------------------------------------------------------------------------------------------------------------------------------------------------------------------------------------------------------|-----------------------------------------------------------------------------------------------------------------------------------------------------------------------------------------------------------------------------------------------------------------------------------------------------------|---------------------------------------|-----------------------------------|--|--|--|--|--|
| Amoco Production Company Operator                                                                                                                                                                                                                                                                                                                                                                                                                                                                                                                                                                                                                                |                                                                                                                                                                                                                                                                                                           | P.O. Box 800 Denver, CO 802           |                                   |  |  |  |  |  |
| Jane Mansfield                                                                                                                                                                                                                                                                                                                                                                                                                                                                                                                                                                                                                                                   | 1A<br>Well No.                                                                                                                                                                                                                                                                                            | A-19-30N-9W<br>Unit Ltr Sec Twp - Rge | San Juan                          |  |  |  |  |  |
| OGRID NO. 000778 Property Code 000816 API NO. 3004522026 Federal X State (and/or) Fee                                                                                                                                                                                                                                                                                                                                                                                                                                                                                                                                                                            |                                                                                                                                                                                                                                                                                                           |                                       |                                   |  |  |  |  |  |
| The following facts are submitted in support of downhole commingling:                                                                                                                                                                                                                                                                                                                                                                                                                                                                                                                                                                                            | Upper<br>Zone                                                                                                                                                                                                                                                                                             | Intermediate<br>Zone                  | Lower<br>Zone                     |  |  |  |  |  |
| Pool Name and     Pool Code                                                                                                                                                                                                                                                                                                                                                                                                                                                                                                                                                                                                                                      | BASIN FRUITLAND COAL<br>71629                                                                                                                                                                                                                                                                             |                                       | BLANCO MESAVERDE<br>72319         |  |  |  |  |  |
| Top and Bottom of<br>Pay Section (Perforations)                                                                                                                                                                                                                                                                                                                                                                                                                                                                                                                                                                                                                  | 2667' - 2747'                                                                                                                                                                                                                                                                                             |                                       | 4952' - 5178'                     |  |  |  |  |  |
| Type of production     (Oil or Gas)                                                                                                                                                                                                                                                                                                                                                                                                                                                                                                                                                                                                                              | GAS                                                                                                                                                                                                                                                                                                       |                                       | GAS                               |  |  |  |  |  |
| Method of Production     (Flowing or Artificial Lift)                                                                                                                                                                                                                                                                                                                                                                                                                                                                                                                                                                                                            | FLOWING                                                                                                                                                                                                                                                                                                   |                                       | FLOWING                           |  |  |  |  |  |
| Bottomhole Pressure     Oil Zones - Artificial Lift:     Estimated Current                                                                                                                                                                                                                                                                                                                                                                                                                                                                                                                                                                                       | (Current) 800 PSI                                                                                                                                                                                                                                                                                         | a.                                    | a. 800 PSI                        |  |  |  |  |  |
| Gas & Oil - Flowing:  Measured Current All Gas Zones: Estimated or Measured Original                                                                                                                                                                                                                                                                                                                                                                                                                                                                                                                                                                             | (Original) 1059 PSI<br>b.                                                                                                                                                                                                                                                                                 | . b.                                  | b. 1257 PSI                       |  |  |  |  |  |
| .6. Oil Gravity (° API) or<br>Gas BTU Content                                                                                                                                                                                                                                                                                                                                                                                                                                                                                                                                                                                                                    | 1140 BTU                                                                                                                                                                                                                                                                                                  |                                       | 1190 BTU / 49.5 DEG API           |  |  |  |  |  |
| 7. Producing or Shut-In?                                                                                                                                                                                                                                                                                                                                                                                                                                                                                                                                                                                                                                         | PRODUCING                                                                                                                                                                                                                                                                                                 |                                       | PRODUCING                         |  |  |  |  |  |
| Production Marginal? (yes or no)                                                                                                                                                                                                                                                                                                                                                                                                                                                                                                                                                                                                                                 | YES                                                                                                                                                                                                                                                                                                       |                                       | NO                                |  |  |  |  |  |
| If Shut-In, give data and oil/gas/water rates of last production                                                                                                                                                                                                                                                                                                                                                                                                                                                                                                                                                                                                 | Date:                                                                                                                                                                                                                                                                                                     | Date                                  | Date                              |  |  |  |  |  |
| Note: For new zones with no production history, applicant shall be required to attach production estimates and supporting data                                                                                                                                                                                                                                                                                                                                                                                                                                                                                                                                   | Rates:                                                                                                                                                                                                                                                                                                    | Rates:                                | Rates:                            |  |  |  |  |  |
| If Producing, give date and<br>oil/gas/water rates of recent test<br>(within 60 days)                                                                                                                                                                                                                                                                                                                                                                                                                                                                                                                                                                            | Date: 10 MCFD Rates: 0 BCPD                                                                                                                                                                                                                                                                               | Date:<br>Rates:                       | Date: 100 MCFD<br>Rates: 0.5 BCPD |  |  |  |  |  |
| Fixed Percentage Allocation     Formula -% for each zone                                                                                                                                                                                                                                                                                                                                                                                                                                                                                                                                                                                                         | Oil: 0 Gas 15 %                                                                                                                                                                                                                                                                                           | Oil: Gas<br>%: %                      | Oil: 100 %: <sup>Gas</sup> 85 %   |  |  |  |  |  |
| If allocation formula is based upor<br>supporting data and/or explaining                                                                                                                                                                                                                                                                                                                                                                                                                                                                                                                                                                                         | 9. If allocation formula is based upon something other than current or past production, or is based upon some other method, submit attachments with supporting data and/or explaining method and providing rate projections or other required data. Recommend submitting allocations based on well tests. |                                       |                                   |  |  |  |  |  |
| If not, have all working, overriding                                                                                                                                                                                                                                                                                                                                                                                                                                                                                                                                                                                                                             | 10. Are all working, overriding, and royalty interests identical in all commingled zones?  If not, have all working, overriding, and royalty interests been notified by certified mail?  Have all offset operators been given written notice of the proposed downhole commingling?                        |                                       |                                   |  |  |  |  |  |
| 11. Will cross-flow occur? Yes _X No  If yes, are fluids compatible, will the formations not be damaged, will any cross-flowed production be recovered, and will the allocation formula be reliableYes No  (If No, attach explanation)                                                                                                                                                                                                                                                                                                                                                                                                                           |                                                                                                                                                                                                                                                                                                           |                                       |                                   |  |  |  |  |  |
| 12. Are all produced fluids from all co                                                                                                                                                                                                                                                                                                                                                                                                                                                                                                                                                                                                                          | mmingled zones compatible with each                                                                                                                                                                                                                                                                       | other? _X_YesNo                       |                                   |  |  |  |  |  |
| 13. Will the value of production be de                                                                                                                                                                                                                                                                                                                                                                                                                                                                                                                                                                                                                           | creased by commingling? Yes                                                                                                                                                                                                                                                                               | _X_ No (If Yes, attach explana        | ation)                            |  |  |  |  |  |
| 14. If this well is on, or communitized with, state or federal lands, either the Commissioner of Public Lands or the United States Bureau of Land Management has been notified in writing of this application.  _X_Yes No SF-076934 SF-07811 COM NMNM-073127                                                                                                                                                                                                                                                                                                                                                                                                     |                                                                                                                                                                                                                                                                                                           |                                       |                                   |  |  |  |  |  |
| 15. NMOCD Reference Cases for Ru                                                                                                                                                                                                                                                                                                                                                                                                                                                                                                                                                                                                                                 | le 303(D) Exceptions:                                                                                                                                                                                                                                                                                     | ORDER NO(S).                          |                                   |  |  |  |  |  |
| <ul> <li>16. ATTACHMENTS:</li> <li>* C-102 for each zone to be commingled showing its spacing unit and acreage dedication.</li> <li>* Production curve for each zone for at least one year. (If not available, attach explanation.)</li> <li>* For zones with no production history, estimated production rates and supporting data.</li> <li>* Data to support allocation method or formula.</li> <li>* Notification list of all offset operators.</li> <li>* Notification list of working, overriding, and royalty interests for uncommon interest cases.</li> <li>* Any additional statements, data, or documents required to support commingling.</li> </ul> |                                                                                                                                                                                                                                                                                                           |                                       |                                   |  |  |  |  |  |
| I hereby certify that the information at                                                                                                                                                                                                                                                                                                                                                                                                                                                                                                                                                                                                                         | pove is true and complete to the best of                                                                                                                                                                                                                                                                  | f my knowledge and belief.            |                                   |  |  |  |  |  |
| SIGNATURE SIMPLE                                                                                                                                                                                                                                                                                                                                                                                                                                                                                                                                                                                                                                                 | Holy                                                                                                                                                                                                                                                                                                      | TITLE REGULATORY AFFAIRS              | ENGR DATE 6/1/98                  |  |  |  |  |  |
| TYPE OR PRINT NAME PAMELAW. SPALEY TELEPHONE NO. ( 303 ) 830-5344                                                                                                                                                                                                                                                                                                                                                                                                                                                                                                                                                                                                |                                                                                                                                                                                                                                                                                                           |                                       |                                   |  |  |  |  |  |