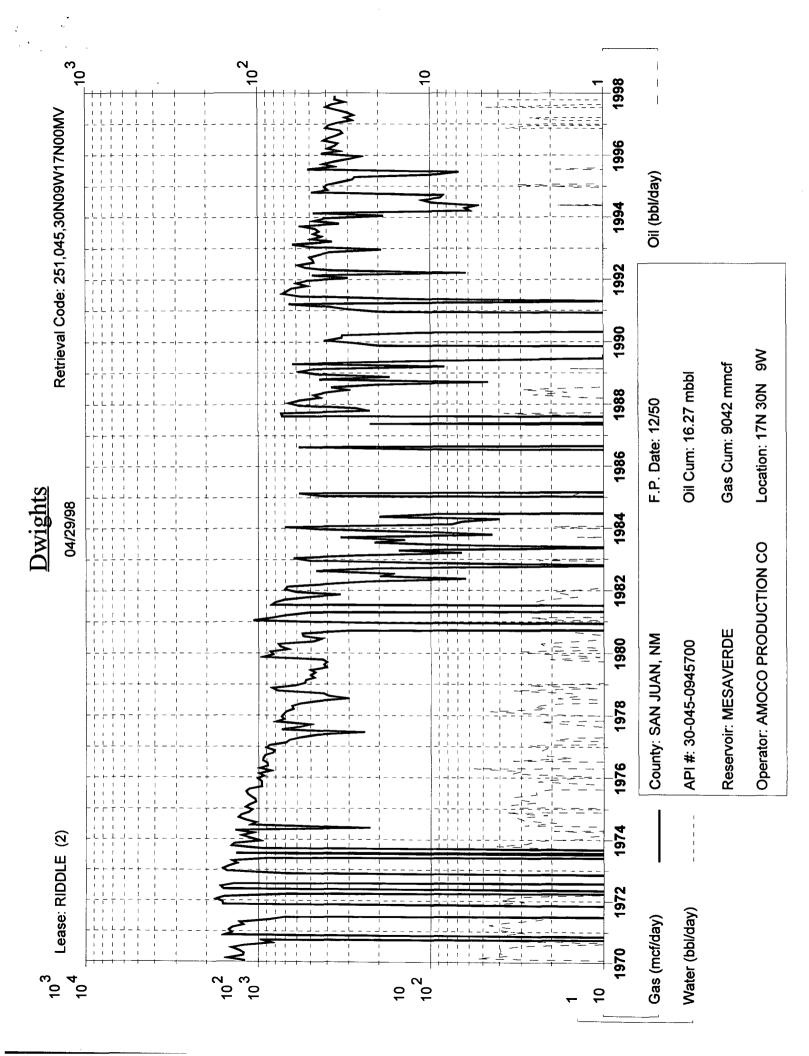

## DISTRICT II 811 South First St., Artesia , NM 88210-2835

DISTRICT III . IS Rd Azlec NM 87410-1693

APPLICATION FOR DOWNHOLE COMMINGLING

| 1000 Rio Brazos Rd. Aztec, NM 87410-1693                                                                                                                                                                                                                                                                                                                                                                                                                                                                                                                                                                                                                         |                                                                                                                                                                                                                                                                                                           | VVIII IOLE COIVIVIII GEING            | <u>x</u> 165 NO                   |  |  |  |  |  |
|------------------------------------------------------------------------------------------------------------------------------------------------------------------------------------------------------------------------------------------------------------------------------------------------------------------------------------------------------------------------------------------------------------------------------------------------------------------------------------------------------------------------------------------------------------------------------------------------------------------------------------------------------------------|-----------------------------------------------------------------------------------------------------------------------------------------------------------------------------------------------------------------------------------------------------------------------------------------------------------|---------------------------------------|-----------------------------------|--|--|--|--|--|
| Amoco Production Company Operator                                                                                                                                                                                                                                                                                                                                                                                                                                                                                                                                                                                                                                |                                                                                                                                                                                                                                                                                                           | P.O. Box 800 Denver, CO 802           |                                   |  |  |  |  |  |
| Jane Mansfield                                                                                                                                                                                                                                                                                                                                                                                                                                                                                                                                                                                                                                                   | 1A<br>Well No.                                                                                                                                                                                                                                                                                            | A-19-30N-9W<br>Unit Ltr Sec Twp - Rge | San Juan                          |  |  |  |  |  |
| OGRID NO. 000778 Property Code 000816 API NO. 3004522026 Federal X State (and/or) Fee                                                                                                                                                                                                                                                                                                                                                                                                                                                                                                                                                                            |                                                                                                                                                                                                                                                                                                           |                                       |                                   |  |  |  |  |  |
| The following facts are submitted in support of downhole commingling:                                                                                                                                                                                                                                                                                                                                                                                                                                                                                                                                                                                            | Upper<br>Zone                                                                                                                                                                                                                                                                                             | Intermediate<br>Zone                  | Lower<br>Zone                     |  |  |  |  |  |
| Pool Name and     Pool Code                                                                                                                                                                                                                                                                                                                                                                                                                                                                                                                                                                                                                                      | BASIN FRUITLAND COAL<br>71629                                                                                                                                                                                                                                                                             |                                       | BLANCO MESAVERDE<br>72319         |  |  |  |  |  |
| Top and Bottom of<br>Pay Section (Perforations)                                                                                                                                                                                                                                                                                                                                                                                                                                                                                                                                                                                                                  | 2667' - 2747'                                                                                                                                                                                                                                                                                             |                                       | 4952' - 5178'                     |  |  |  |  |  |
| Type of production     (Oil or Gas)                                                                                                                                                                                                                                                                                                                                                                                                                                                                                                                                                                                                                              | GAS                                                                                                                                                                                                                                                                                                       |                                       | GAS                               |  |  |  |  |  |
| Method of Production     (Flowing or Artificial Lift)                                                                                                                                                                                                                                                                                                                                                                                                                                                                                                                                                                                                            | FLOWING                                                                                                                                                                                                                                                                                                   |                                       | FLOWING                           |  |  |  |  |  |
| Bottomhole Pressure     Oil Zones - Artificial Lift:     Estimated Current                                                                                                                                                                                                                                                                                                                                                                                                                                                                                                                                                                                       | (Current) 800 PSI                                                                                                                                                                                                                                                                                         | a.                                    | a. 800 PSI                        |  |  |  |  |  |
| Gas & Oil - Flowing:  Measured Current All Gas Zones: Estimated or Measured Original                                                                                                                                                                                                                                                                                                                                                                                                                                                                                                                                                                             | (Original) 1059 PSI<br>b.                                                                                                                                                                                                                                                                                 | . b.                                  | b. 1257 PSI                       |  |  |  |  |  |
| .6. Oil Gravity (° API) or<br>Gas BTU Content                                                                                                                                                                                                                                                                                                                                                                                                                                                                                                                                                                                                                    | 1140 BTU                                                                                                                                                                                                                                                                                                  |                                       | 1190 BTU / 49.5 DEG API           |  |  |  |  |  |
| 7. Producing or Shut-In?                                                                                                                                                                                                                                                                                                                                                                                                                                                                                                                                                                                                                                         | PRODUCING                                                                                                                                                                                                                                                                                                 |                                       | PRODUCING                         |  |  |  |  |  |
| Production Marginal? (yes or no)                                                                                                                                                                                                                                                                                                                                                                                                                                                                                                                                                                                                                                 | YES                                                                                                                                                                                                                                                                                                       |                                       | NO                                |  |  |  |  |  |
| If Shut-In, give data and oil/gas/water rates of last production                                                                                                                                                                                                                                                                                                                                                                                                                                                                                                                                                                                                 | Date:                                                                                                                                                                                                                                                                                                     | Date                                  | Date                              |  |  |  |  |  |
| Note: For new zones with no production history, applicant shall be required to attach production estimates and supporting data                                                                                                                                                                                                                                                                                                                                                                                                                                                                                                                                   | Rates:                                                                                                                                                                                                                                                                                                    | Rates:                                | Rates:                            |  |  |  |  |  |
| If Producing, give date and<br>oil/gas/water rates of recent test<br>(within 60 days)                                                                                                                                                                                                                                                                                                                                                                                                                                                                                                                                                                            | Date: 10 MCFD Rates: 0 BCPD                                                                                                                                                                                                                                                                               | Date:<br>Rates:                       | Date: 100 MCFD<br>Rates: 0.5 BCPD |  |  |  |  |  |
| Fixed Percentage Allocation     Formula -% for each zone                                                                                                                                                                                                                                                                                                                                                                                                                                                                                                                                                                                                         | Oil: 0 Gas 15 %                                                                                                                                                                                                                                                                                           | Oil: Gas<br>%: %                      | Oil: 100 %: <sup>Gas</sup> 85 %   |  |  |  |  |  |
| If allocation formula is based upor<br>supporting data and/or explaining                                                                                                                                                                                                                                                                                                                                                                                                                                                                                                                                                                                         | 9. If allocation formula is based upon something other than current or past production, or is based upon some other method, submit attachments with supporting data and/or explaining method and providing rate projections or other required data. Recommend submitting allocations based on well tests. |                                       |                                   |  |  |  |  |  |
| If not, have all working, overriding                                                                                                                                                                                                                                                                                                                                                                                                                                                                                                                                                                                                                             | 10. Are all working, overriding, and royalty interests identical in all commingled zones?  If not, have all working, overriding, and royalty interests been notified by certified mail?  Have all offset operators been given written notice of the proposed downhole commingling?                        |                                       |                                   |  |  |  |  |  |
| 11. Will cross-flow occur? Yes _X No  If yes, are fluids compatible, will the formations not be damaged, will any cross-flowed production be recovered, and will the allocation formula be reliableYes No  (If No, attach explanation)                                                                                                                                                                                                                                                                                                                                                                                                                           |                                                                                                                                                                                                                                                                                                           |                                       |                                   |  |  |  |  |  |
| 12. Are all produced fluids from all co                                                                                                                                                                                                                                                                                                                                                                                                                                                                                                                                                                                                                          | mmingled zones compatible with each                                                                                                                                                                                                                                                                       | other? _X_YesNo                       |                                   |  |  |  |  |  |
| 13. Will the value of production be de                                                                                                                                                                                                                                                                                                                                                                                                                                                                                                                                                                                                                           | creased by commingling? Yes                                                                                                                                                                                                                                                                               | _X_ No (If Yes, attach explana        | ation)                            |  |  |  |  |  |
| 14. If this well is on, or communitized with, state or federal lands, either the Commissioner of Public Lands or the United States Bureau of Land Management has been notified in writing of this application.  _X_Yes No SF-076934 SF-07811 COM NMNM-073127                                                                                                                                                                                                                                                                                                                                                                                                     |                                                                                                                                                                                                                                                                                                           |                                       |                                   |  |  |  |  |  |
| 15. NMOCD Reference Cases for Ru                                                                                                                                                                                                                                                                                                                                                                                                                                                                                                                                                                                                                                 | le 303(D) Exceptions:                                                                                                                                                                                                                                                                                     | ORDER NO(S).                          |                                   |  |  |  |  |  |
| <ul> <li>16. ATTACHMENTS:</li> <li>* C-102 for each zone to be commingled showing its spacing unit and acreage dedication.</li> <li>* Production curve for each zone for at least one year. (If not available, attach explanation.)</li> <li>* For zones with no production history, estimated production rates and supporting data.</li> <li>* Data to support allocation method or formula.</li> <li>* Notification list of all offset operators.</li> <li>* Notification list of working, overriding, and royalty interests for uncommon interest cases.</li> <li>* Any additional statements, data, or documents required to support commingling.</li> </ul> |                                                                                                                                                                                                                                                                                                           |                                       |                                   |  |  |  |  |  |
| I hereby certify that the information at                                                                                                                                                                                                                                                                                                                                                                                                                                                                                                                                                                                                                         | pove is true and complete to the best of                                                                                                                                                                                                                                                                  | f my knowledge and belief.            |                                   |  |  |  |  |  |
| SIGNATURE SIMPLE                                                                                                                                                                                                                                                                                                                                                                                                                                                                                                                                                                                                                                                 | Holy                                                                                                                                                                                                                                                                                                      | TITLE REGULATORY AFFAIRS              | ENGR DATE 6/1/98                  |  |  |  |  |  |
| TYPE OR PRINT NAME PAMELAW. SPALEY TELEPHONE NO. ( 303 ) 830-5344                                                                                                                                                                                                                                                                                                                                                                                                                                                                                                                                                                                                |                                                                                                                                                                                                                                                                                                           |                                       |                                   |  |  |  |  |  |