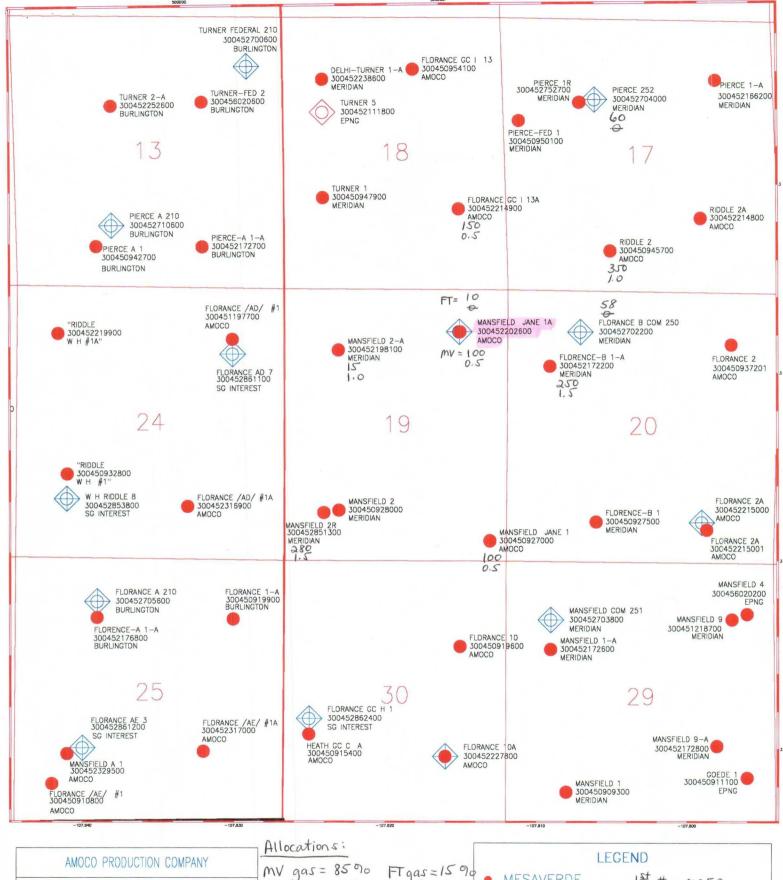

# Production Allocation Recommendation Jane Mansfield #1A

Production is proposed to be allocated based on a percentage allocation. The production for the Mesaverde is based on the attached analysis of offset production.

| Gas: | FT | 10 MCFD  | 15% |
|------|----|----------|-----|
|      | MV | 100 MCFD | 85% |
|      |    |          |     |
| Oil: |    |          |     |
|      | FT | 0 BOPD   | 50% |
|      | MV | 0.5 BOPD | 50% |