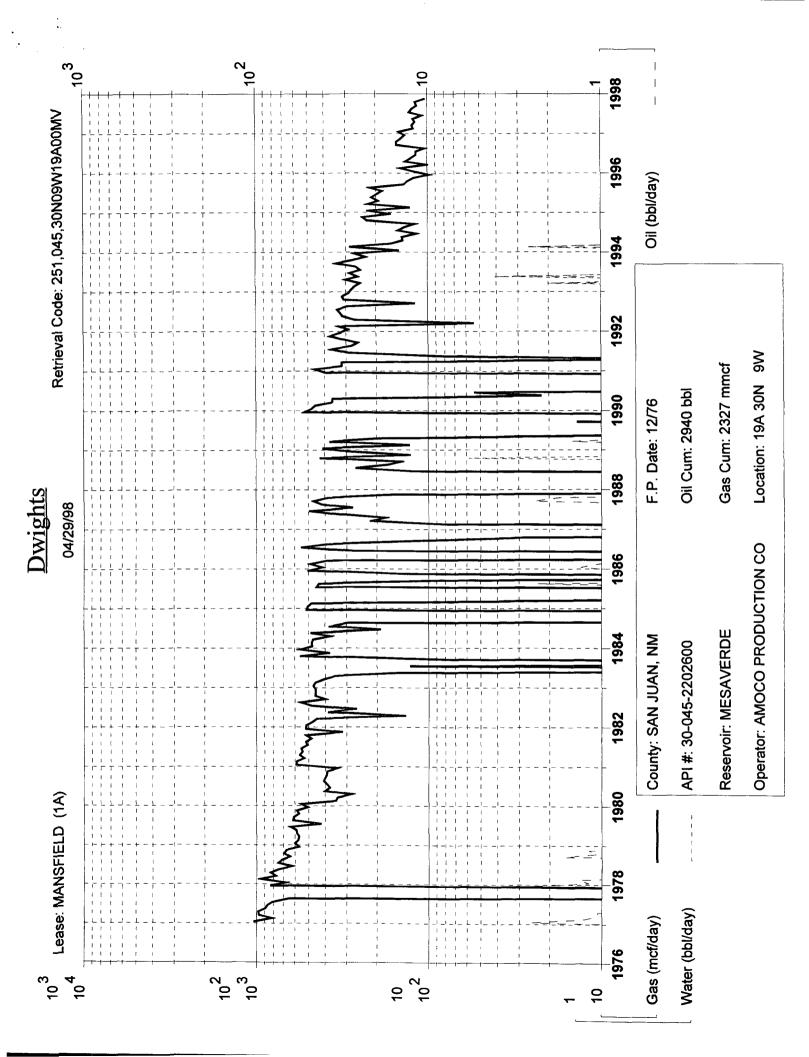

Application for Exception to Rule 303-A- Downhole Commingling Jane Mansfield #1A
Unit A Section 19-T30N-R9W
Basin Fruitland Coal and Blanco Mesaverde Pools
San Juan County, New Mexico

Enclosed please find an administrative application form (C-107-A) and attachments for downhole commingling for the captioned well. By copy of this application by certified mail, return receipt requested, Amoco is notifying all offset operators in the formations captioned above as well as all affected interest owners if the ownership of those formations is not common. The Division Director may approve the proposed downhole commingling in the absence of a valid objection from any offset operator or any interest owner in those instances where ownership is not common in the zones to be commingled within 20 days after the receipt of the application if, in her opinion, waste will not result thereby, and correlative rights will not be violated.

# Production Allocation Recommendation Jane Mansfield #1A

Production is proposed to be allocated based on a percentage allocation. The production for the Mesaverde is based on the attached analysis of offset production.

| Gas: | FT | 10 MCFD  | 15% |
|------|----|----------|-----|
|      | MV | 100 MCFD | 85% |
|      |    |          |     |
| Oil: |    |          |     |
|      | FT | 0 BOPD   | 50% |
|      | MV | 0.5 BOPD | 50% |