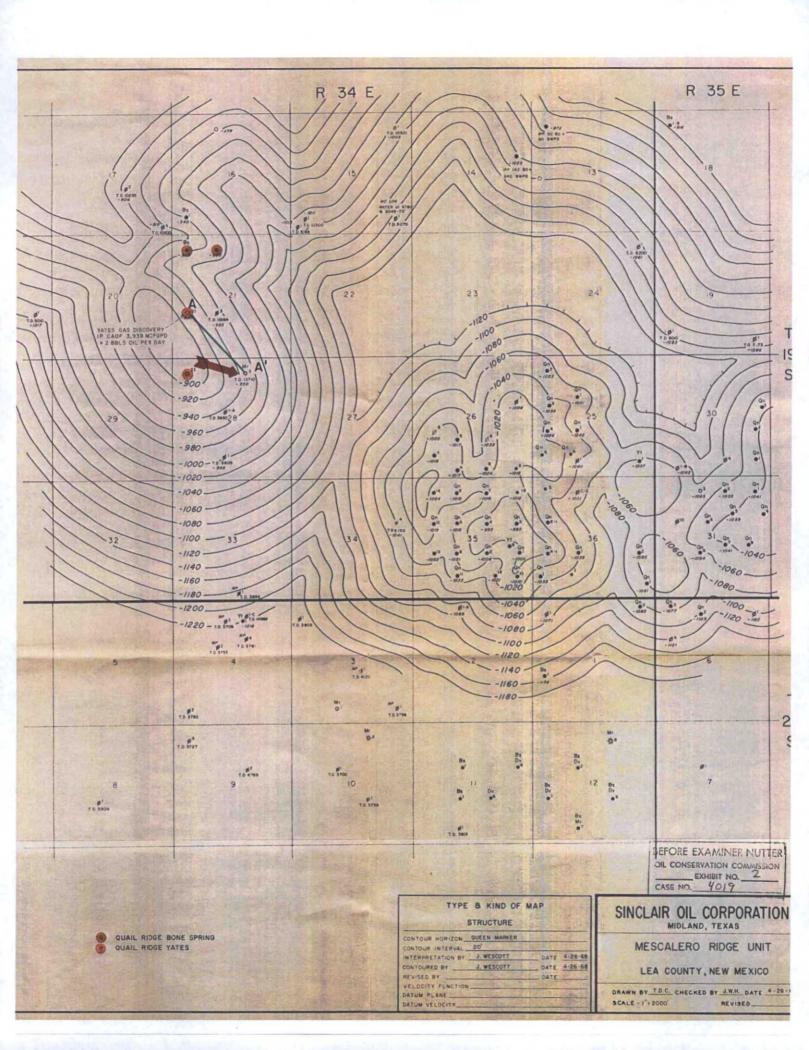

CHUKAR WELL NO. 1 330' FSL and 2310' FEL Sec. 16 (O), T19S, R34E Lea County, New Mexico Chukar State Well No. 1 330' FSL & 2310' FEL Section 16, T-19-S, R-34-E Lea County, New Mexico

C-108 Application for Water Disposal Well