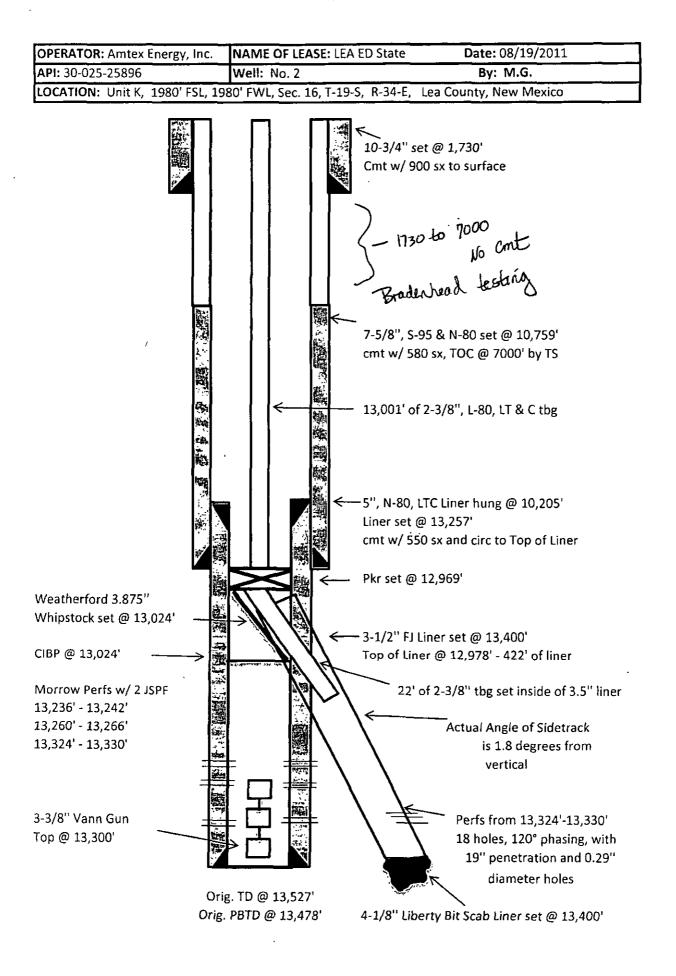

### **INJECTION WELL DATA SHEET**

| PERATOR:        |                              |                                                           |                          |                                  |                 |
|-----------------|------------------------------|-----------------------------------------------------------|--------------------------|----------------------------------|-----------------|
| /ELL NAME & NUM | 1BER:CHUKAR STATE WELL NO. * | 1                                                         | <u> </u>                 |                                  |                 |
| /ELL LOCATION:  | 330 FSL 2310 FEL             | 0                                                         | 16                       | 19S                              | 34E             |
| _               | FOOTAGE LOCATION             | UNIT LETTER                                               | SECTION                  | TOWNSHIP                         | RANGE           |
| <u>WELL</u>     | BORE SCHEMATIC               |                                                           | <u>WELL C</u><br>Surface | <u>ONSTRUCTION DAT</u><br>Casing | <u>^A</u>       |
| . *             |                              | Hole Size: 14 3                                           | /4"                      | Casing Size: 95                  | 5/8 @ 1700'     |
|                 |                              | Cemented with:1                                           | 450 sx.                  | or                               | ft <sup>3</sup> |
|                 |                              | Top of Cement:                                            | ate to Surface           | Method Determined                | 1:              |
|                 |                              |                                                           | Intermedia               | te Casing                        |                 |
|                 |                              | 8 3/4'<br>Hole Size:                                      |                          | Casing Size:                     |                 |
|                 |                              | Cemented with: CS                                         | A Runsx.                 | or                               | ft <sup>*</sup> |
|                 |                              | Top of Cement:                                            |                          | Method Determined                | 1:              |
|                 |                              |                                                           | Productio                | n Casing                         |                 |
|                 |                              | 7 7/8<br>Hole Size:<br>Cemented with:2<br>Top of Cement:5 | ,<br>,                   | 4 1/2<br>Casing Size:            | 2 @ 8134        |
|                 |                              | Cemented with:22                                          | 70 sx.                   | or HAington)                     | ft <sup>3</sup> |
|                 |                              | Top of Cement:                                            | 579 550 Liek             | Method Determined                | d:              |
|                 |                              | Total Depth: DV @ 5                                       | 5487                     |                                  |                 |
|                 |                              |                                                           | Injection                | Interval                         |                 |
|                 |                              |                                                           | 4538fee                  | et to 4552 fe                    | et              |
|                 |                              |                                                           | Perforated or Open H     | Hole; indicate which)            |                 |
|                 |                              |                                                           |                          | ,,                               |                 |

Side 1

|     |                          | <u>IN</u>                           | JECTION WE                             | <u>LL DATA SHEET</u>                       |                                       |
|-----|--------------------------|-------------------------------------|----------------------------------------|--------------------------------------------|---------------------------------------|
| Tub | oing Size:               | 2.375"                              | L                                      | ining Material:                            | Vesper conversation with sava         |
| Тур | De of Packer:            | 4.5" x 2.375" Inte                  | ernal Coated Bake                      | r Model R                                  |                                       |
| Pac | ker Setting D            | 9,500' epth:                        |                                        |                                            |                                       |
|     |                          | ubing/Casing Seal                   |                                        | Modified 8rd with \$                       | Seal Ring                             |
|     |                          |                                     | <u>Additio</u>                         | nal Data                                   |                                       |
| 1.  | Is this a nev            | w well drilled for in               | njection?                              | Yes                                        | No                                    |
|     | If no, for w             | hat purpose was th                  | ne well originally                     | drilled? Oil Produ                         | ction, Bone Spring and Non-Productive |
| 2.  | Name of the              | e Injection Format                  | ion: Quee                              | n Sand                                     |                                       |
| 3.  | Name of Fi               | eld or Pool (if app                 | licable):Qu                            | een                                        |                                       |
| 4.  |                          |                                     |                                        | zone(s)? List all s<br>f cement or plug(s) | uch perforated<br>used                |
|     | See                      | e Attached Well Bor                 | e Sketch                               |                                            |                                       |
| 5.  | Give the na injection zo | me and depths of a ne in this area: | any oil or gas zon<br>Bone Spring belo | nes underlying or o<br>w 10,000'.          | verlying the proposed                 |
|     |                          |                                     |                                        |                                            | ,                                     |
|     |                          |                                     |                                        |                                            |                                       |
|     |                          |                                     |                                        |                                            |                                       |

### WELL HISTORY

•

Quair Ridge, B. Sp.

| OPERATOR:<br>FEE:<br>LOCATION:<br>SEC:<br>COUNTY:<br>$\Box A T \text{(TOB)}$ :<br>TD: | CHUKAR<br>231 330<br>16(0)<br>LEA<br>8134 | $\begin{array}{c ccccccccccccccccccccccccccccccccccc$                                                                                                                                                                                                                      |     |
|---------------------------------------------------------------------------------------|-------------------------------------------|----------------------------------------------------------------------------------------------------------------------------------------------------------------------------------------------------------------------------------------------------------------------------|-----|
| COMPLETED:<br>DRILLING MUD:                                                           | Chl:<br>ADDITIVES:                        | OWWO:WELL P & A: $-\frac{10}{227}$ $1 \text{ Rm}: \underline{\partial 5 \circ @} \underline{64} \circ F$ $\text{Rm}\underline{f}: \underline{o}27 @ \underline{127} \circ F$ $\text{Rm}f: \underline{oy9} @ \underline{65} \circ F$ $\text{BHT: } \underline{127} \circ F$ |     |
| LOGS RUN:                                                                             | Scitlet Berger                            | i CNL-LOT W/ Sr, Cal ; OLL-MSFC                                                                                                                                                                                                                                            |     |
| DST's / CORES:                                                                        | NONE REFD<br>Hole                         | (See Below)<br>$5/36^{\pm}$ (1457)                                                                                                                                                                                                                                         |     |
| SURFACE                                                                               | CASING: 14 34                             |                                                                                                                                                                                                                                                                            |     |
| INTERMEDIATE                                                                          |                                           | Liedilled to @ 94530 -NUNI LSC Ring SX; EFOC-                                                                                                                                                                                                                              | 、   |
| PRODUCTION                                                                            | CASING: ጊ ን <sub>ያ</sub><br>OTHER:        | 1 4/2 (10.5/11,6#)@ # 7802 WI 1905 SX; ETOC - 1579 C.d. (DV@ 548<br>2270                                                                                                                                                                                                   | :7) |
| CASING                                                                                | PULLED:                                   | (NÔ)YES: CSG CUT @                                                                                                                                                                                                                                                         |     |
|                                                                                       |                                           | SECTION EXPOSED:                                                                                                                                                                                                                                                           |     |
|                                                                                       |                                           |                                                                                                                                                                                                                                                                            |     |
|                                                                                       | PROD:                                     | \$ 4BO + 42BW W/ GAS IN GREASing (arogange) fluid ENTRY 600-800/Hr                                                                                                                                                                                                         | •   |
| /1 (1 /24/95)                                                                         | CUM PROD:                                 | (/) MBO + MMCF + MBW                                                                                                                                                                                                                                                       |     |
|                                                                                       | PERFS:                                    | 4875-88 (23Pf) INTERVAL: PENROSA                                                                                                                                                                                                                                           | •   |
| 1                                                                                     | TREATMENT:                                | ACID W/ 1000 gal 15% Niefe                                                                                                                                                                                                                                                 |     |
| $\downarrow$                                                                          |                                           | FRAC W/ 12Bau gal + 25,000 # 16/3051 (chl 165,000)                                                                                                                                                                                                                         | >   |
|                                                                                       | 0000                                      |                                                                                                                                                                                                                                                                            |     |
|                                                                                       |                                           | No Shows - Uniconomic"                                                                                                                                                                                                                                                     |     |
| >(1/15/05                                                                             | CUM PROD:                                 | $\frac{(1)}{67.42-58}, \frac{MBO}{17.44c} + \frac{MBO}{HC} + \frac{MMCF}{100} + \frac{MBW}{100}$                                                                                                                                                                           |     |
| - Chill                                                                               | TREATMENT:                                | CIT SO CITATIST                                                                                                                                                                                                                                                            |     |
|                                                                                       |                                           | ACID W/ 2400 gel 7-22 N. fe + 28BS<br>FRAC W/ 13.000 gav + 46.000 # 16/30 GTTAWA                                                                                                                                                                                           |     |
| CIBP DU                                                                               | 6/31 -20'ant                              | with Sord Chuides - 152;000 - 160;000 PPM                                                                                                                                                                                                                                  |     |
| owwo                                                                                  | PROD:                                     | No Recovery Reported ("Wet")                                                                                                                                                                                                                                               |     |
| Prior to 10/2001                                                                      | CUM PROD:                                 | (/) MBO + MMCF + MBW                                                                                                                                                                                                                                                       |     |
|                                                                                       | PERFS:                                    | 4538-52 (2 JSPF) INTERVAL: UG                                                                                                                                                                                                                                              |     |
|                                                                                       | TREATMENT:                                | ACID W/ NR.                                                                                                                                                                                                                                                                | •   |
| prod Lesis.                                                                           | CIBE@ 4510                                | FRAC W/                                                                                                                                                                                                                                                                    |     |
|                                                                                       | +70BW                                     |                                                                                                                                                                                                                                                                            |     |
|                                                                                       | 0+428W<br>180+ 42BW                       |                                                                                                                                                                                                                                                                            |     |
| ~ 51 "                                                                                |                                           | COMMENTS / RECOMMENDATIONS                                                                                                                                                                                                                                                 |     |
|                                                                                       | 36# 555                                   | STC                                                                                                                                                                                                                                                                        |     |
| \$ 8 3/4" hale                                                                        | 1662-45.                                  |                                                                                                                                                                                                                                                                            |     |
|                                                                                       | 4530 - 81                                 |                                                                                                                                                                                                                                                                            |     |
| <u>SPOT 200 SK</u><br>4/2" 10,5# 4                                                    |                                           | Cug B131-7200<br>S OV topi @ 5487 Stage 1 4205x 'C' Sta 2-1485 SX C                                                                                                                                                                                                        |     |
|                                                                                       |                                           | NR DV tool @ 5487 Stage 1 4205x 'C' Stg 2-1485 SX C'<br>NR + 365 SX (*)                                                                                                                                                                                                    |     |
| <u>CIBP</u> (2) 613                                                                   |                                           | nvR                                                                                                                                                                                                                                                                        |     |
|                                                                                       | 126/2004                                  |                                                                                                                                                                                                                                                                            |     |
|                                                                                       |                                           | 1785-                                                                                                                                                                                                                                                                      |     |
| Zones to Review                                                                       |                                           | 13-158 \$ 3.5-5.5.0 f-go had le The fl, cut 1 VS56 365                                                                                                                                                                                                                     |     |
|                                                                                       | 54 24-30                                  | 1670 \$ 3.5 A 1850<br>420                                                                                                                                                                                                                                                  |     |
|                                                                                       |                                           |                                                                                                                                                                                                                                                                            |     |