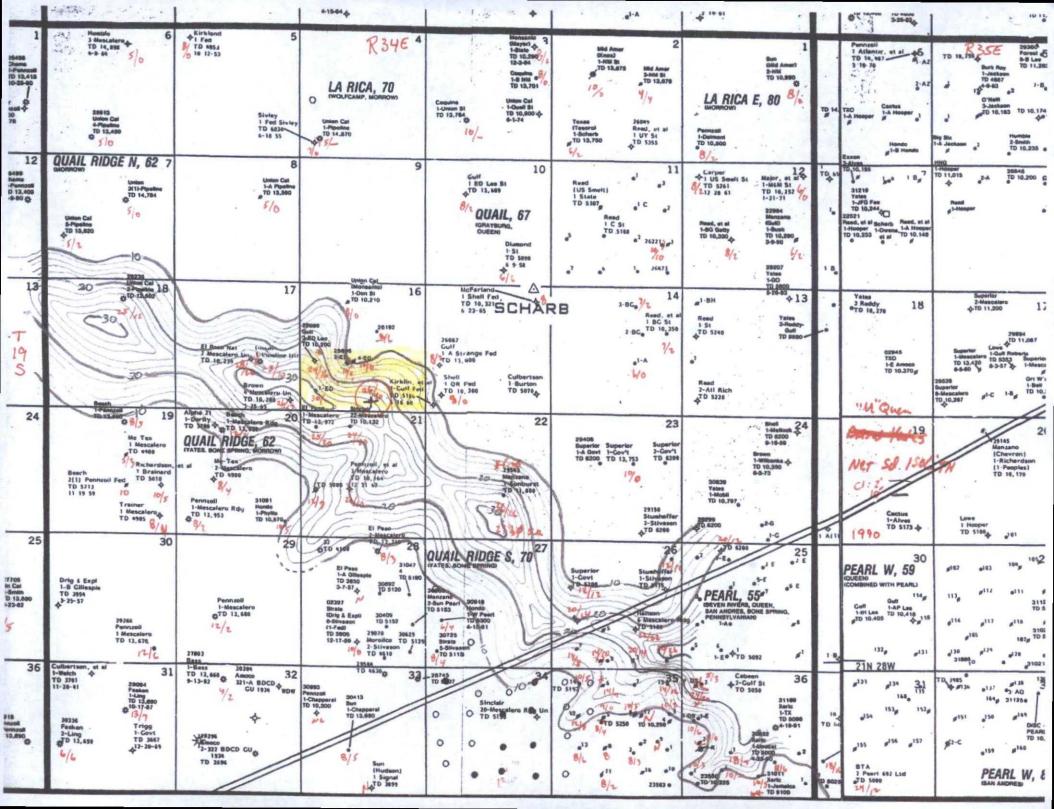

CHUKAR WELL NO. 1 330' FSL and 2310' FEL Sec. 16 (O), T19S, R34E Lea County, New Mexico Chukar State Well No. 1 330' FSL & 2310' FEL Section 16, T-19-S, R-34-E Lea County, New Mexico

C-108 Application for Water Disposal Well