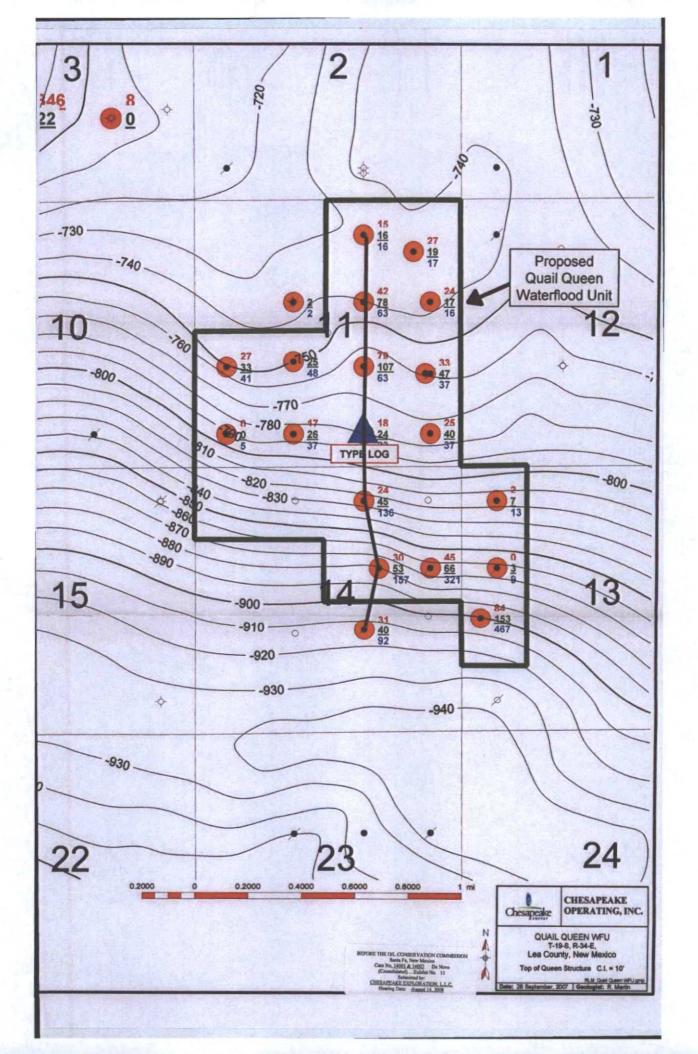

| DATE10/20/15                                                                 |

Quest Hols - Units in Area







## Goetze, Phillip, EMNRD

| Martin, Ed       |
|------------------|
| n (30-025-32747) |
|                  |

Phil,

Today at 10:30 am, Mr. Bill Savage, President, Amtex Energy, Inc., met with the State Land Office, Oil Gas & Minerals Division (Patrick L. Padilla, Niranjan Khalsa and Anchor Holm) to discuss their Salt Water Disposal (SWD) Application for their Chukar State SWD #1 well (30-025-32747) and the newly presented area detail geology and swab testing in a West offset well of the Upper Queen proposed SWD interval (4538' to 4552'). Based upon very good geology within the immediate area and related production from the Upper Queen approximately 10 miles to the East and updip, the site (Lot O, Section 16, Township 19 South, Range 34 East, Lea County, NM) of the proposed SWD compl