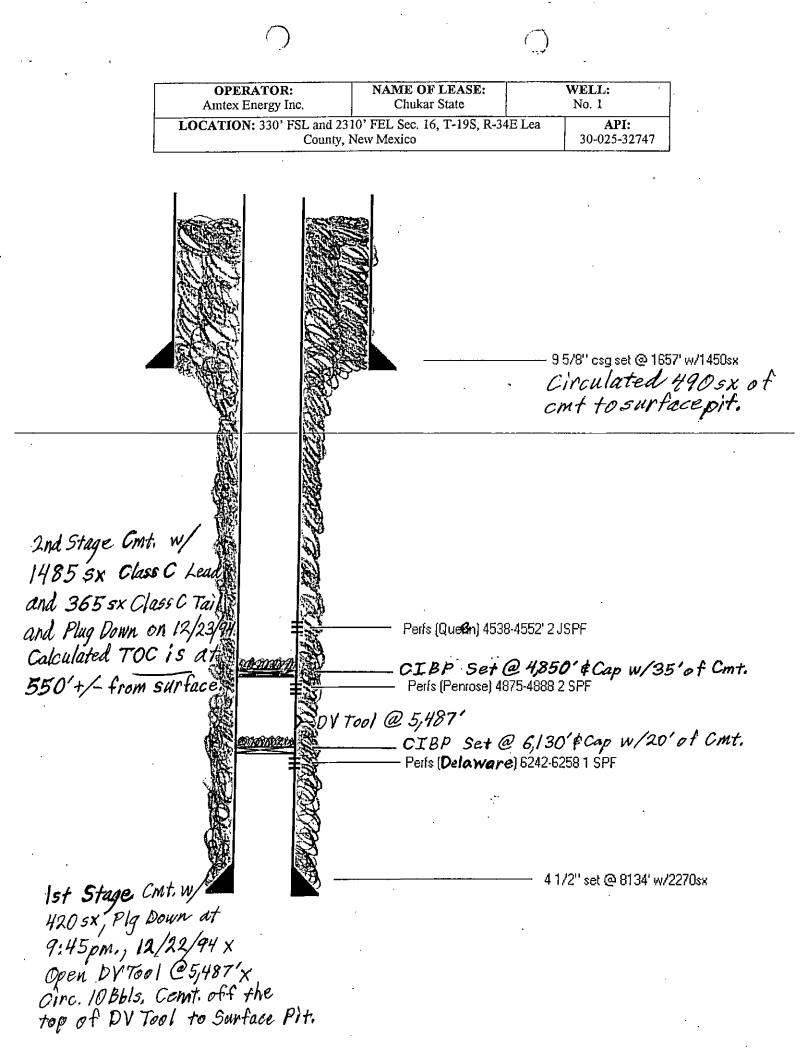

### **INJECTION WELL DATA SHEET**

| PERATOR:        |                              |                                                           |                          |                                  |                 |
|-----------------|------------------------------|-----------------------------------------------------------|--------------------------|----------------------------------|-----------------|
| /ELL NAME & NUM | 1BER:CHUKAR STATE WELL NO. * | 1                                                         | <u> </u>                 |                                  |                 |
| /ELL LOCATION:  | 330 FSL 2310 FEL             | 0                                                         | 16                       | 19S                              | 34E             |
| _               | FOOTAGE LOCATION             | UNIT LETTER                                               | SECTION                  | TOWNSHIP                         | RANGE           |
| <u>WELL</u>     | BORE SCHEMATIC               |                                                           | <u>WELL C</u><br>Surface | <u>ONSTRUCTION DAT</u><br>Casing | <u>^A</u>       |
| . *             |                              | Hole Size: 14 3                                           | /4"                      | Casing Size: 95                  | 5/8 @ 1700'     |
|                 |                              | Cemented with:1                                           | 450 sx.                  | or                               | ft <sup>3</sup> |
|                 |                              | Top of Cement:                                            | ate to Surface           | Method Determined                | 1:              |
|                 |                              |                                                           | Intermedia               | te Casing                        |                 |
|                 |                              | 8 3/4'<br>Hole Size:                                      |                          | Casing Size:                     |                 |
|                 |                              | Cemented with: CS                                         | A Runsx.                 | or                               | ft <sup>*</sup> |
|                 |                              | Top of Cement:                                            |                          | Method Determined                | 1:              |
|                 |                              |                                                           | Productio                | n Casing                         |                 |
|                 |                              | 7 7/8<br>Hole Size:<br>Cemented with:2<br>Top of Cement:5 | ,<br>,                   | 4 1/2<br>Casing Size:            | 2 @ 8134        |
|                 |                              | Cemented with:22                                          | 70 sx.                   | or HAington)                     | ft <sup>3</sup> |
|                 |                              | Top of Cement:                                            | 579 550 Liek             | Method Determined                | d:              |
|                 |                              | Total Depth: DV @ 5                                       | 5487                     |                                  |                 |
|                 |                              |                                                           | Injection                | Interval                         |                 |
|                 |                              |                                                           | 4538fee                  | et to 4552 fe                    | et              |
|                 |                              |                                                           | Perforated or Open H     | Hole; indicate which)            |                 |
|                 |                              |                                                           |                          | ,,                               |                 |

Side 1

|     |                          | <u>IN</u>                           | JECTION WE                             | <u>LL DATA SHEET</u>                       |                                       |
|-----|--------------------------|-------------------------------------|----------------------------------------|--------------------------------------------|---------------------------------------|
| Tub | oing Size:               | 2.375"                              | L                                      | ining Material:                            | Vesper conversation with sava         |
| Тур | De of Packer:            | 4.5" x 2.375" Inte                  | ernal Coated Bake                      | r Model R                                  |                                       |
| Pac | ker Setting D            | 9,500' epth:                        |                                        |                                            |                                       |
|     |                          | ubing/Casing Seal                   |                                        | Modified 8rd with \$                       | Seal Ring                             |
|     |                          |                                     | <u>Additio</u>                         | nal Data                                   |                                       |
| 1.  | Is this a nev            | w well drilled for in               | njection?                              | Yes                                        | No                                    |
|     | If no, for w             | hat purpose was th                  | ne well originally                     | drilled? Oil Produ                         | ction, Bone Spring and Non-Productive |
| 2.  | Name of the              | e Injection Format                  | ion: Quee                              | n Sand                                     |                                       |
| 3.  | Name of Fi               | eld or Pool (if app                 | licable):Qu                            | een                                        |                                       |
| 4.  |                          |                                     |                                        | zone(s)? List all s<br>f cement or plug(s) | uch perforated<br>used                |
|     | See                      | e Attached Well Bor                 | e Sketch                               |                                            |                                       |
| 5.  | Give the na injection zo | me and depths of a ne in this area: | any oil or gas zon<br>Bone Spring belo | nes underlying or o<br>w 10,000'.          | verlying the proposed                 |
|     |                          |                                     |                                        |                                            | ,                                     |
|     |                          |                                     |                                        |                                            |                                       |
|     |                          |                                     |                                        |                                            |                                       |

### WELL HISTORY

•

Quair Ridge, B. Sp.

| OPERATOR:<br>FEE:<br>LOCATION:<br>SEC:<br>COUNTY:<br>$\Box A T \text{(TOB)}$ :<br>TD: | CHUKAR<br>231 330<br>16(0)<br>LEA<br>8134 | $\begin{array}{c ccccccccccccccccccccccccccccccccccc$                                                                                                                                                                                                                      |     |
|---------------------------------------------------------------------------------------|-------------------------------------------|----------------------------------------------------------------------------------------------------------------------------------------------------------------------------------------------------------------------------------------------------------------------------|-----|
| COMPLETED:<br>DRILLING MUD:                                                           | Chl:<br>ADDITIVES:                        | OWWO:WELL P & A: $-\frac{10}{227}$ $1 \text{ Rm}: \underline{\partial 5 \circ @} \underline{64} \circ F$ $\text{Rm}\underline{f}: \underline{o}27 @ \underline{127} \circ F$ $\text{Rm}f: \underline{oy9} @ \underline{65} \circ F$ $\text{BHT: } \underline{127} \circ F$ |     |
| LOGS RUN:                                                                             | Scitlet Berger                            | i CNL-LOT W/ Sr, Cal ; OLL-MSFC                                                                                                                                                                                                                                            |     |
| DST's / CORES:                                                                        | NONE REFD<br>Hole                         | (See Below)<br>$5/36^{\pm}$ (1457)                                                                                                                                                                                                                                         |     |
| SURFACE                                                                               | CASING: 14 34                             |                                                                                                                                                                                                                                                                            |     |
| INTERMEDIATE                                                                          |                                           | Liedilled to @ 94530 -NUNI LSC Ring SX; EFOC-                                                                                                                                                                                                                              | 、   |
| PRODUCTION                                                                            | CASING: ጊ ን <sub>ያ</sub><br>OTHER:        | 1 4/2 (10.5/11,6#)@ # 7802 WI 1905 SX; ETOC - 1579 C.d. (DV@ 548<br>2270                                                                                                                                                                                                   | :7) |
| CASING                                                                                | PULLED:                                   | (NÔ)YES: CSG CUT @                                                                                                                                                                                                                                                         |     |
|                                                                                       |                                           | SECTION EXPOSED:                                                                                                                                                                                                                                                           |     |
|                                                                                       |                                           |                                                                                                                                                                                                                                                                            |     |
|                                                                                       | PROD:                                     | \$ 4BO + 42BW W/ GAS IN GREASing (arogange) fluid ENTRY 600-800/Hr                                                                                                                                                                                                         | •   |
| /1 (1 /24/95)                                                                         | CUM PROD:                                 | (/) MBO + MMCF + MBW                                                                                                                                                                                                                                                       |     |
|                                                                                       | PERFS:                                    | 4875-88 (23Pf) INTERVAL: PENROSA                                                                                                                                                                                                                                           | •   |
| 1                                                                                     | TREATMENT:                                | ACID W/ 1000 gal 15% Niefe                                                                                                                                                                                                                                                 |     |
| $\downarrow$                                                                          |                                           | FRAC W/ 12Bau gal + 25,000 # 16/3051 (chl 165,000)                                                                                                                                                                                                                         | >   |
|                                                                                       | 0000                                      |                                                                                                                                                                                                                                                                            |     |
|                                                                                       |                                           | No Shows - Uniconomic"                                                                                                                                                                                                                                                     |     |
| >(1/15/05                                                                             | CUM PROD:                                 | $\frac{(1)}{67.42-58}, \frac{MBO}{17.44c} + \frac{MBO}{HC} + \frac{MMCF}{100} + \frac{MBW}{100}$                                                                                                                                                                           |     |
| - Chill                                                                               | TREATMENT:                                | CIT SO CITATIST                                                                                                                                                                                                                                                            |     |
|                                                                                       |                                           | ACID W/ 2400 gel 7-22 N. fe + 28BS<br>FRAC W/ 13.000 gav + 46.000 # 16/30 GTTAWA                                                                                                                                                                                           |     |
| CIBP DU                                                                               | 6/31 -20'ant                              | with Sord Chuides - 152;000 - 160;000 PPM                                                                                                                                                                                                                                  |     |
| owwo                                                                                  | PROD:                                     | No Recovery Reported ("Wet")                                                                                                                                                                                                                                               |     |
| Prior to 10/2001                                                                      | CUM PROD:                                 | (/) MBO + MMCF + MBW                                                                                                                                                                                                                                                       |     |
|                                                                                       | PERFS:                                    | 4538-52 (2 JSPF) INTERVAL: UG                                                                                                                                                                                                                                              |     |
|                                                                                       | TREATMENT:                                | ACID W/ NR.                                                                                                                                                                                                                                                                | •   |
| prod Lesis.                                                                           | CIBE@ 4510                                | FRAC W/                                                                                                                                                                                                                                                                    |     |
|                                                                                       | +70BW                                     |                                                                                                                                                                                                                                                                            |     |
|                                                                                       | 0+428W<br>180+ 42BW                       |                                                                                                                                                                                                                                                                            |     |
| ~ 51 "                                                                                |                                           | COMMENTS / RECOMMENDATIONS                                                                                                                                                                                                                                                 |     |
|                                                                                       | 36# 555                                   | STC                                                                                                                                                                                                                                                                        |     |
| \$ 8 3/4" hale                                                                        | 1662-45.                                  |                                                                                                                                                                                                                                                                            |     |
|                                                                                       | 4530 - 81                                 |                                                                                                                                                                                                                                                                            |     |
| <u>SPOT 200 SK</u><br>4/2" 10,5# 4                                                    |                                           | Cug B131-7200<br>S OV topi @ 5487 Stage 1 4205x 'C' Sta 2-1485 SX C                                                                                                                                                                                                        |     |
|                                                                                       |                                           | NR DV tool @ 5487 Stage 1 4205x 'C' Stg 2-1485 SX C'<br>NR + 365 SX (*)                                                                                                                                                                                                    |     |
| <u>CIBP</u> (2) 613                                                                   |                                           | nvR                                                                                                                                                                                                                                                                        |     |
|                                                                                       | 126/2004                                  |                                                                                                                                                                                                                                                                            |     |
|                                                                                       |                                           | 1785-                                                                                                                                                                                                                                                                      |     |
| Zones to Review                                                                       |                                           | 13-158 \$ 3.5-5.5.0 f-go had le The fl, cut 1 VS56 365                                                                                                                                                                                                                     |     |
|                                                                                       | 54 24-30                                  | 1670 \$ 3.5 A 1850<br>420                                                                                                                                                                                                                                                  |     |
|                                                                                       |                                           |                                                                                                                                                                                                                                                                            |     |