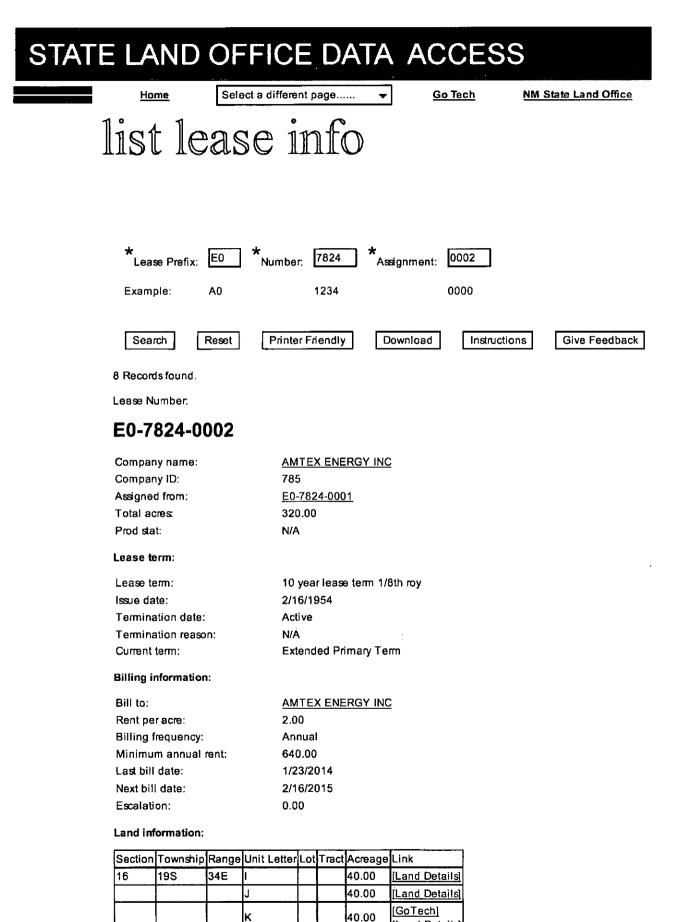

### **INJECTION WELL DATA SHEET**

| PERATOR:        |                              |                                                           |                          |                                  |                 |
|-----------------|------------------------------|-----------------------------------------------------------|--------------------------|----------------------------------|-----------------|
| /ELL NAME & NUM | 1BER:CHUKAR STATE WELL NO. * | 1                                                         | <u> </u>                 |                                  |                 |
| /ELL LOCATION:  | 330 FSL 2310 FEL             | 0                                                         | 16                       | 19S                              | 34E             |
| _               | FOOTAGE LOCATION             | UNIT LETTER                                               | SECTION                  | TOWNSHIP                         | RANGE           |
| <u>WELL</u>     | BORE SCHEMATIC               |                                                           | <u>WELL C</u><br>Surface | <u>ONSTRUCTION DAT</u><br>Casing | <u>^A</u>       |
| . *             |                              | Hole Size: 14 3                                           | /4"                      | Casing Size: 95                  | 5/8 @ 1700'     |
|                 |                              | Cemented with:1                                           | 450 sx.                  | or                               | ft <sup>3</sup> |
|                 |                              | Top of Cement:                                            | ate to Surface           | Method Determined                | 1:              |
|                 |                              |                                                           | Intermedia               | te Casing                        |                 |
|                 |                              | 8 3/4'<br>Hole Size:                                      |                          | Casing Size:                     |                 |
|                 |                              | Cemented with: CS                                         | A Runsx.                 | or                               | ft <sup>*</sup> |
|                 |                              | Top of Cement:                                            |                          | Method Determined                | 1:              |
|                 |                              |                                                           | Productio                | n Casing                         |                 |
|                 |                              | 7 7/8<br>Hole Size:<br>Cemented with:2<br>Top of Cement:5 | ,<br>,                   | 4 1/2<br>Casing Size:            | 2 @ 8134        |
|                 |                              | Cemented with:22                                          | 70 sx.                   | or HAington)                     | ft <sup>3</sup> |
|                 |                              | Top of Cement:                                            | 579 550 Liek             | Method Determined                | d:              |
|                 |                              | Total Depth: DV @ 5                                       | 5487                     |                                  |                 |
|                 |                              |                                                           | Injection                | Interval                         |                 |
|                 |                              |                                                           | 4538fee                  | et to 4552 fe                    | et              |
|                 |                              |                                                           | Perforated or Open H     | Hole; indicate which)            |                 |
|                 |                              |                                                           |                          | ,,                               |                 |