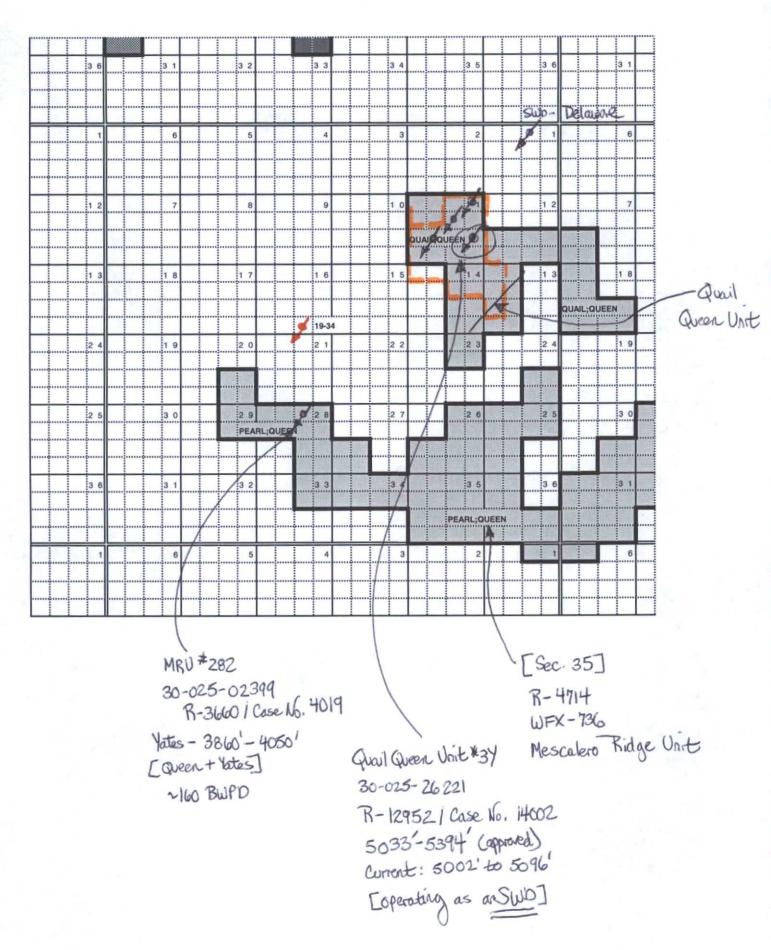

CHUKAR WELL NO. 1 330' FSL and 2310' FEL Sec. 16 (O), T19S, R34E Lea County, New Mexico Chukar State Well No. 1 330' FSL & 2310' FEL Section 16, T-19-S, R-34-E Lea County, New Mexico

C-108 Application for Water Disposal Well