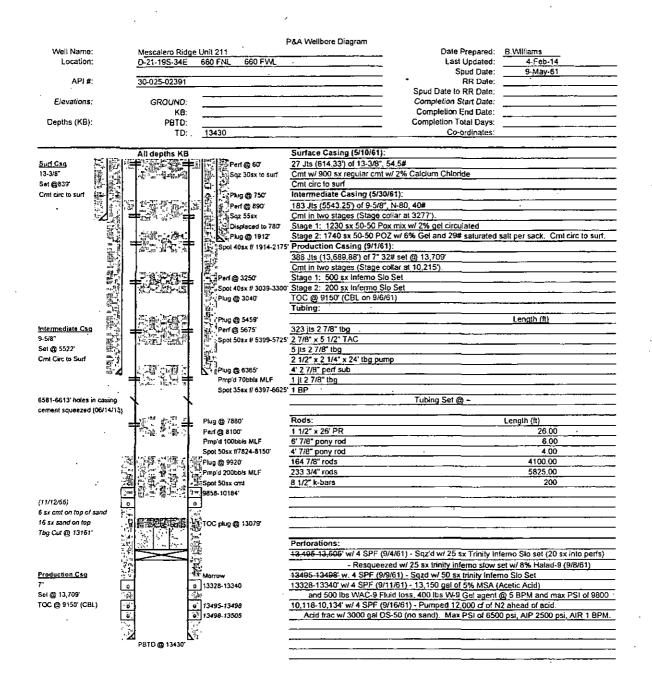

|
| 30-025-02391 | Mescalero Ridge Unit #211 | D-21-<br>195-34E | Plugged                                | 13,972             | 13 3/8-inch; 839 /<br>circulated to surf.                                 | 9 5/8-inch; 5,522 /                      | 7-inch; 13,709 /<br>"two stage"; 9,150'<br>by CBL            | See P&A Diagram                                                                                                                                                                                                                                                             |





| Well Name:                                       | Mescalero Ridge                                                    |                                                                  | · · · · · · · · · · · · · · · · · · ·      | Date Prepared.                                                  | 27-Jan-11 D. Gonzales