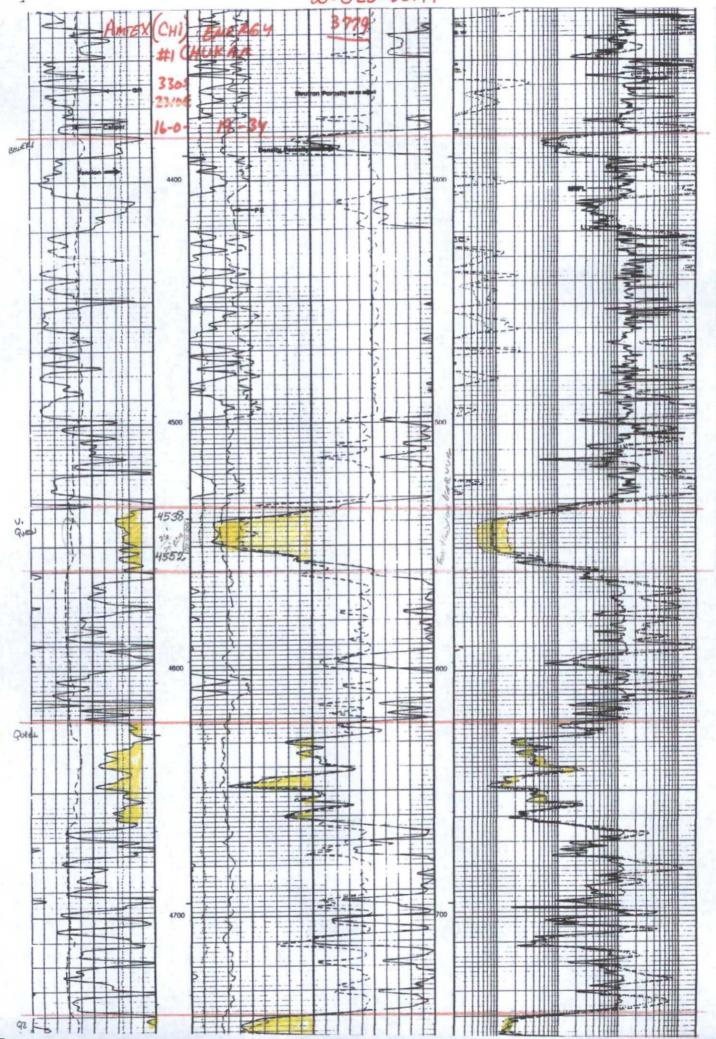

### **INJECTION WELL DATA SHEET**

| PERATOR:        |                              |                                                           |                          |                                  |                 |
|-----------------|------------------------------|-----------------------------------------------------------|--------------------------|----------------------------------|-----------------|
| /ELL NAME & NUM | 1BER:CHUKAR STATE WELL NO. * | 1                                                         | <u> </u>                 |                                  |                 |
| /ELL LOCATION:  | 330 FSL 2310 FEL             | 0                                                         | 16                       | 19S                              | 34E             |
| _               | FOOTAGE LOCATION             | UNIT LETTER                                               | SECTION                  | TOWNSHIP                         | RANGE           |
| <u>WELL</u>     | BORE SCHEMATIC               |                                                           | <u>WELL C</u><br>Surface | <u>ONSTRUCTION DAT</u><br>Casing | <u>^A</u>       |
| . *             |                              | Hole Size: 14 3                                           | /4"                      | Casing Size: 95                  | 5/8 @ 1700'     |
|                 |                              | Cemented with:1                                           | 450 sx.                  | or                               | ft <sup>3</sup> |
|                 |                              | Top of Cement:                                            | ate to Surface           | Method Determined                | 1:              |
|                 |                              |                                                           | Intermedia               | te Casing                        |                 |
|                 |                              | 8 3/4'<br>Hole Size:                                      |                          | Casing Size:                     |                 |
|                 |                              | Cemented with: CS                                         | A Runsx.                 | or                               | ft <sup>*</sup> |
|                 |                              | Top of Cement:                                            |                          | Method Determined                | 1:              |
|                 |                              |                                                           | Productio                | n Casing                         |                 |
|                 |                              | 7 7/8<br>Hole Size:<br>Cemented with:2<br>Top of Cement:5 | ,<br>,                   | 4 1/2<br>Casing Size:            | 2 @ 8134        |
|                 |                              | Cemented with:22                                          | 70 sx.                   | or HAington)                     | ft <sup>3</sup> |
|                 |                              | Top of Cement:                                            | 579 550 Liek             | Method Determined                | d:              |
|                 |                              | Total Depth: DV @ 5                                       | 5487                     |                                  |                 |
|                 |                              |                                                           | Injection                | Interval                         |                 |
|                 |                              |                                                           | 4538fee                  | et to 4552 fe                    | et              |
|                 |                              |                                                           | Perforated or Open H     | Hole; indicate which)            |                 |
|                 |                              |                                                           |                          | ,,                               |                 |

### WELL HISTORY

•

Quair Ridge, B. Sp.

| OPERATOR:<br>FEE:<br>LOCATION:<br>SEC:<br>COUNTY:<br>$\Box A T \text{(TOB)}$ :<br>TD: | CHUKAR<br>231 330<br>16(0)<br>LEA<br>8134 | $\begin{array}{c ccccccccccccccccccccccccccccccccccc$                                                                                                                                                                                                                      |     |
|---------------------------------------------------------------------------------------|-------------------------------------------|----------------------------------------------------------------------------------------------------------------------------------------------------------------------------------------------------------------------------------------------------------------------------|-----|
| COMPLETED:<br>DRILLING MUD:                                                           | Chl:<br>ADDITIVES:                        | OWWO:WELL P & A: $-\frac{10}{227}$ $1 \text{ Rm}: \underline{\partial 5 \circ @} \underline{64} \circ F$ $\text{Rm}\underline{f}: \underline{o}27 @ \underline{127} \circ F$ $\text{Rm}f: \underline{oy9} @ \underline{65} \circ F$ $\text{BHT: } \underline{127} \circ F$ |     |
| LOGS RUN:                                                                             | Scitlet Berger                            | i CNL-LOT W/ Sr, Cal ; OLL-MSFC                                                                                                                                                                                                                                            |     |
| DST's / CORES:                                                                        | NONE REFD<br>Hole                         | (See Below)<br>$5/36^{\pm}$ (1457)                                                                                                                                                                                                                                         |     |
| SURFACE                                                                               | CASING: 14 34                             |                                                                                                                                                                                                                                                                            |     |
| INTERMEDIATE                                                                          |                                           | Liedilled to @ 94530 -NUNI LSC Ring SX; EFOC-                                                                                                                                                                                                                              | 、   |
| PRODUCTION                                                                            | CASING: ጊ ን <sub>ያ</sub><br>OTHER:        | 1 4/2 (10.5/11,6#)@ # 7802 WI 1905 SX; ETOC - 1579 C.d. (DV@ 548<br>2270                                                                                                                                                                                                   | :7) |
| CASING                                                                                | PULLED:                                   | (NÔ)YES: CSG CUT @                                                                                                                                                                                                                                                         |     |
|                                                                                       |                                           | SECTION EXPOSED:                                                                                                                                                                                                                                                           |     |
|                                                                                       |                                           |                                                                                                                                                                                                                                                                            |     |
|                                                                                       | PROD:                                     | \$ 4BO + 42BW W/ GAS IN GREASing (arogange) fluid ENTRY 600-800/Hr                                                                                                                                                                                                         | •   |
| /1 (1 /24/95)                                                                         | CUM PROD:                                 | (/) MBO + MMCF + MBW                                                                                                                                                                                                                                                       |     |
|                                                                                       | PERFS:                                    | 4875-88 (23Pf) INTERVAL: PENROSA                                                                                                                                                                                                                                           | •   |
| 1                                                                                     | TREATMENT:                                | ACID W/ 1000 gal 15% Niefe                                                                                                                                                                                                                                                 |     |
| $\downarrow$                                                                          |                                           | FRAC W/ 12Bau gal + 25,000 # 16/3051 (chl 165,000)                                                                                                                                                                                                                         | >   |
|                                                                                       | 0000                                      |                                                                                                                                                                                                                                                                            |     |
|                                                                                       |                                           | No Shows - Uniconomic"                                                                                                                                                                                                                                                     |     |
| >(1/15/05                                                                             | CUM PROD:                                 | $\frac{(1)}{67.42-58}, \frac{MBO}{17.44c} + \frac{MBO}{HC} + \frac{MMCF}{100} + \frac{MBW}{100}$                                                                                                                                                                           |     |
| - Chill                                                                               | TREATMENT:                                | CIT SO CITATIST                                                                                                                                                                                                                                                            |     |
|                                                                                       |                                           | ACID W/ 2400 gel 7-22 N. fe + 28BS<br>FRAC W/ 13.000 gav + 46.000 # 16/30 GTTAWA                                                                                                                                                                                           |     |
| CIBP DU                                                                               | 6/31 -20'ant                              | with Sord Chuides - 152;000 - 160;000 PPM                                                                                                                                                                                                                                  |     |
| owwo                                                                                  | PROD:                                     | No Recovery Reported ("Wet")                                                                                                                                                                                                                                               |     |
| Prior to 10/2001                                                                      | CUM PROD:                                 | (/) MBO + MMCF + MBW                                                                                                                                                                                                                                                       |     |
|                                                                                       | PERFS:                                    | 4538-52 (2 JSPF) INTERVAL: UG                                                                                                                                                                                                                                              |     |
|                                                                                       | TREATMENT:                                | ACID W/ NR.                                                                                                                                                                                                                                                                | •   |
| prod Lesis.                                                                           | CIBE@ 4510                                | FRAC W/                                                                                                                                                                                                                                                                    |     |
|                                                                                       | +70BW                                     |                                                                                                                                                                                                                                                                            |     |
|                                                                                       | 0+428W<br>180+ 42BW                       |                                                                                                                                                                                                                                                                            |     |
| ~ 51 "                                                                                |                                           | COMMENTS / RECOMMENDATIONS                                                                                                                                                                                                                                                 |     |
|                                                                                       | 36# 555                                   | STC                                                                                                                                                                                                                                                                        |     |
| \$ 8 3/4" hale                                                                        | 1662-45.                                  |                                                                                                                                                                                                                                                                            |     |
|                                                                                       | 4530 - 81                                 |                                                                                                                                                                                                                                                                            |     |
| <u>SPOT 200 SK</u><br>4/2" 10,5# 4                                                    |                                           | Cug B131-7200<br>S OV topi @ 5487 Stage 1 4205x 'C' Sta 2-1485 SX C                                                                                                                                                                                                        |     |
|                                                                                       |                                           | NR DV tool @ 5487 Stage 1 4205x 'C' Stg 2-1485 SX C'<br>NR + 365 SX (*)                                                                                                                                                                                                    |     |
| <u>CIBP</u> (2) 613                                                                   |                                           | nvR                                                                                                                                                                                                                                                                        |     |
|                                                                                       | 126/2004                                  |                                                                                                                                                                                                                                                                            |     |
|                                                                                       |                                           | 1785-                                                                                                                                                                                                                                                                      |     |
| Zones to Review                                                                       |                                           | 13-158 \$ 3.5-5.5.0 f-go had le The fl, cut 1 VS56 365                                                                                                                                                                                                                     |     |
|                                                                                       | 54 24-30                                  | 1670 \$ 3.5 A 1850<br>420                                                                                                                                                                                                                                                  |     |
|                                                                                       |                                           |                                                                                                                                                                                                                                                                            |     |