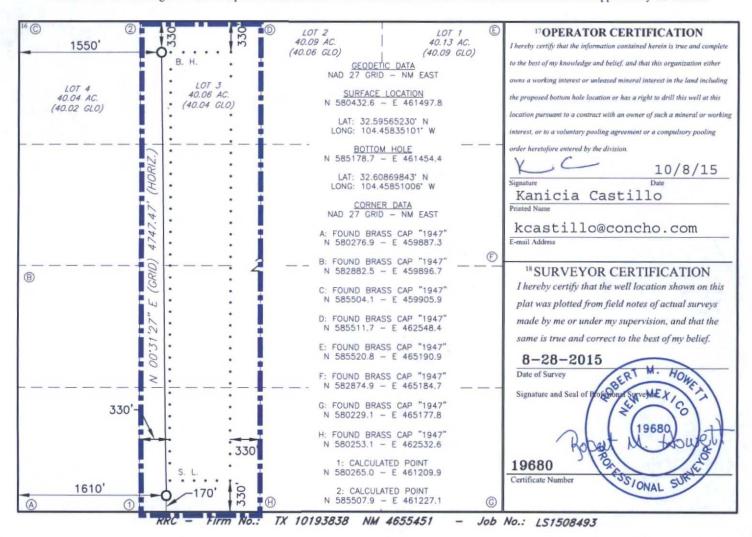

☐ AMENDED REPORT

WELL LOCATION AND ACREAGE DEDICATION PLAT

| 30-015-43397                             |         |          |       | <sup>2</sup> Pool Code<br>97565 |               | N. Seven         | Rivers:G      | lorieta-Ye     | 250               |
|------------------------------------------|---------|----------|-------|---------------------------------|---------------|------------------|---------------|----------------|-------------------|
| <sup>4</sup> Property Coo<br>3 0 8 1 7 8 |         |          |       |                                 | 5 Property Na |                  | NIVCID / C.   |                | Well Number<br>8H |
| 70GRID N<br>22913                        |         |          |       |                                 |               |                  | 3387'         |                |                   |
|                                          |         |          |       |                                 | 10 Surface    | Location         |               |                |                   |
| UL or lot no.                            | Section | Township | Range | Lot Idn                         | Feet from the | North/South line | Feet From the | East/West line | County            |
| N                                        | 2       | 20S      | 25E   |                                 | 170           | SOUTH            | 1610          | WEST           | EDDY              |
|                                          |         |          | 11 I  | Bottom H                        | ole Location  | If Different Fro | om Surface    |                |                   |
| UL or lot no.                            | Section | Township | Range | Lot Idn                         | Feet from the | North/South line | Feet from the | East/West line | County            |
| 3                                        | 2       | 20S      | 25E   |                                 | 330           | NORTH            | 1550          | WEST           | EDDY              |

No allowable will be assigned to this completion until all interest have been consolidated or a non-standard unit has been approved by the division.

October 16, 2015

Engineering and Geological Services Bureau Oil Conservation Division 1220 South St. Francis Dr. Santa Fe, NM 87505