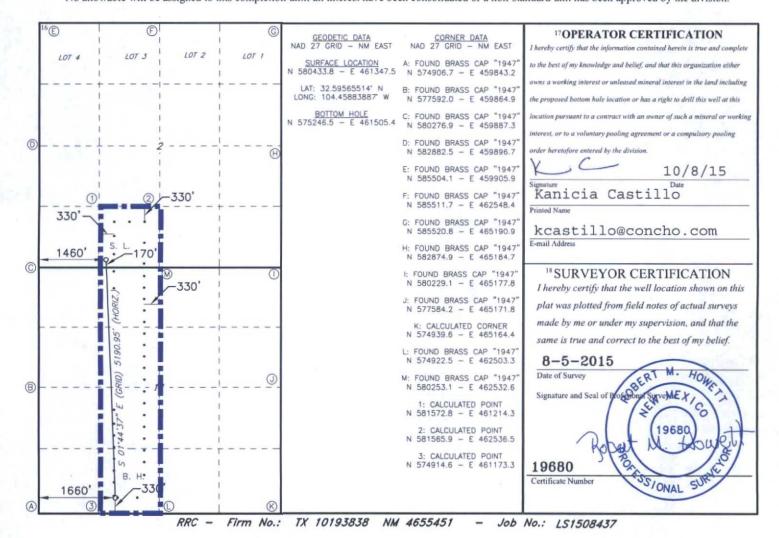

■ AMENDED REPORT

WELL LOCATION AND ACREAGE DEDICATION PLAT

| 30-015-43305                       |          |                |               | Pool Code  97565  N. Seven Rivers; Gloriet |               |                  |               |                     | eso                  |
|------------------------------------|----------|----------------|---------------|--------------------------------------------|---------------|------------------|---------------|---------------------|----------------------|
| <sup>4</sup> Property Co<br>31513  | 3.0.0    |                |               |                                            | Property Na   | me               | , , , ,       |                     | 6 Well Number<br>12H |
| 70GRID NO. 229137 COG OPERATING, L |          |                |               |                                            |               |                  |               | 9Elevation<br>3398' |                      |
| 1-12-17                            |          |                |               |                                            | 10 Surface I  | Location         |               |                     |                      |
| UL or lot no.                      | Section  | Township       | Range         | Lot Idn                                    | Feet from the | North/South line | Feet From the | East/West line      | County               |
| N                                  | 2        | 20S            | 25E           |                                            | 170           | SOUTH            | 1460          | WEST                | EDDY                 |
|                                    |          |                | 11 ]          | Bottom H                                   | ole Location  | If Different Fro | m Surface     |                     |                      |
| UL or lot no.                      | Section  | Township       | Range         | Lot Idn                                    | Feet from the | North/South line | Feet from the | East/West line      | County               |
| N                                  | 11       | 20S            | 25E           |                                            | 330           | SOUTH            | 1660          | WEST                | EDDY                 |
| 12 Dedicated Acre                  | 13 Joint | or Infill 14 ( | Consolidation | Code 15 C                                  | Order No.     |                  |               |                     |                      |

No allowable will be assigned to this completion until all interest have been consolidated or a non-standard unit has been approved by the division.

District I 1625 N. French Dr., Hobbs, NM 88240 Phone: (575) 393-6161 Fax: (575) 393-0720 District II 811 S. First St., Artesia, NM 88210 Phone: (575) 748-1283 Fax: (575) 748-9720 District III 1000 Rio Brazos Road, Aztec, NM 87410 Phone: (505) 334-6178 Fax: (505) 334-6170