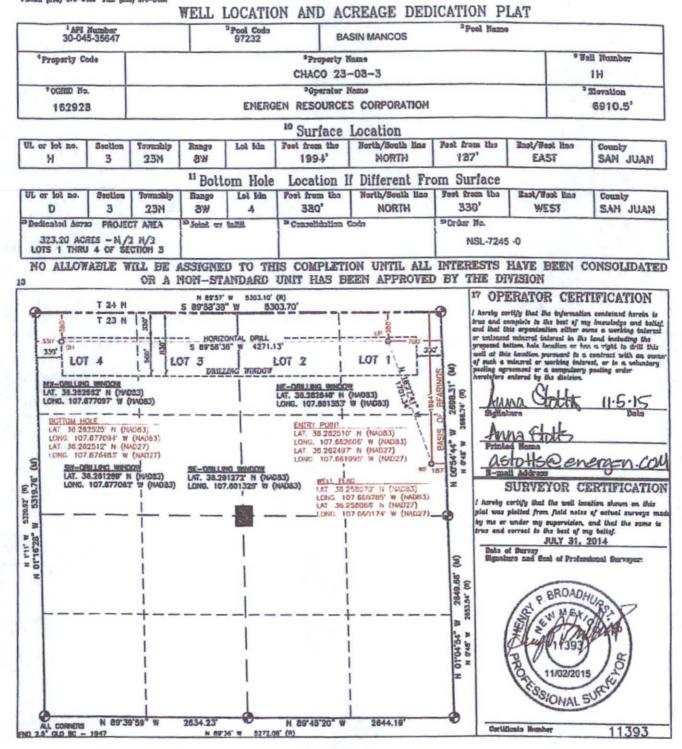

#### State of New Mexico Energy, Minerals & Natural Resources Department

Form C-102 Revised August 1, 2011

Submit one copy to appropriate District Office

### OIL CONSERVATION DIVISION 1220 South St. Francis Dr. Santa Fe, NM 87505

MAMENDED REPORT

**EXHIBIT A** 

### Notice List

١

Chaco 23-08-3 Well No. 1-H

R&R Royalty Company 500 N Shoreline #322 Corpus Christi, TX 78401

Encana Oil & Gas (USA) Inc. 6584 E. Main Street Farmington, NM 87401

Dugan Production Company 709 East Murray Drive Farmington, NM 87401

### ADMINISTRATIVE NON-STANDARD LOCATION ORDER

Administrative Order NSL-7245 Administrative Application Reference No. pMAM1504359548

Energen Resources Corporation OGRID 162928 Chaco 23-08-3 Well No. 1H API No. 30-045-pending

**Proposed Location:** 

| -                   | Footages            | Unit/lot | Ŝcc. | Twsp | Range | County_  |
|---------------------|---------------------|----------|------|------|-------|----------|
| Surface             | 1994 FNL & 187 FEL  | Н        | 3    | 23N  | 8W    | San Juan |
| Penetration Point   | 380' FNL & 700' FEL | 1        | 3    | 23N  | 8W    | San Juan |
| Terminus            | 380' FNL & 380' FWL | 4        | 3    | 23N  | 8W '  | San Juan |
| (Final penetration) | I.                  |          |      |      |       | •        |

### **Proposed Project Area:**

| Description   | Acres | Pool         | Pool Code |
|---------------|-------|--------------|-----------|
| N/2 Section 3 | 323.3 | Basin Mancos | 97232     |

Reference is made to your application received on February 12, 2015.