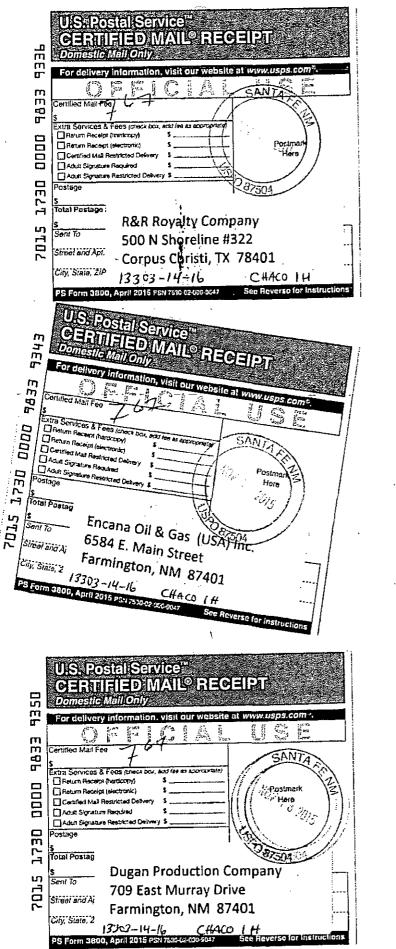

### Notice List

١

Chaco 23-08-3 Well No. 1-H

R&R Royalty Company 500 N Shoreline #322 Corpus Christi, TX 78401

Encana Oil & Gas (USA) Inc. 6584 E. Main Street Farmington, NM 87401

Dugan Production Company 709 East Murray Drive Farmington, NM 87401

WPX Energy Production LLC 4400 One Williams Center Tulsa, OK 74172-0144

Bureau of Land Management 6251 College Boulevard Farmington, NM 87402

. . ....