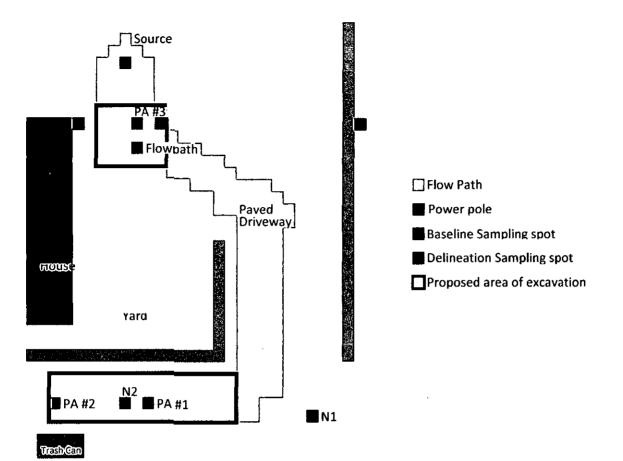

A site ranking of Twenty (20) Recommended Remediation Action Levels (RRAL) are as follows

Benzene - 10 ppm BTEX - 50 ppm TPH - 100 ppm

Phase 1: Delineation of Chlorides

Initial samples were taken from source, flowpath, and pooling area. See chart below. Four areas have been identified in the high concentration areas (Flowpath, Neighbors Yard 2) to determine the vertical and horizontal extend of impacted soils. Samples will be analyzed for BTEX, TPH, and chloride.

| Sampled 10/29/2012  |                |
|---------------------|----------------|
| Sample ID           | Chloride mg/kg |
| Source (SO)         | 336            |
| Flowpath (FL)       | 6500           |
| Neighbors Yard (N1) | 32.0           |
| Neighbors Yard (N2) | 12,800         |

If you have any questions or concerns please feel free to contact us.

Thank you for your business,

Justin Riggs

**Broader Development Environmental** 

| Baseline Sar  | npling        |
|---------------|---------------|
| 10/29/2012    | Choride mg/kg |
| Source        | 336           |
| Flowpath (PA) | 6500          |
| N1            | 32            |
| N2 (PA)       | 12800         |

| Delineation Sam | pling         |          |             |             |                                           |
|-----------------|---------------|----------|-------------|-------------|-------------------------------------------|
| 3/1/2013        | Choride mg/kg | - BTEX - | GRO (mg/kg) | DRO (mg/kg) | Notes                                     |
| PA #1 18"       |               |          |             |             | 18" Sample; 24" Hard caliche layer unable |
| PA #1 18        | 880           | ND       | ND          | ND          | to penatrate                              |
|                 |               |          |             |             | 18" sample; 23" Hard caliche layer unable |
| PA #2 18"       | 512           | ND       | ND          | ND          | to penatrate                              |
|                 |               |          |             |             | 19" sample; 21" Hard caliche layer unable |
| PA #3 19"       | 544           | ND       | ND          | ND          | to penatrate                              |