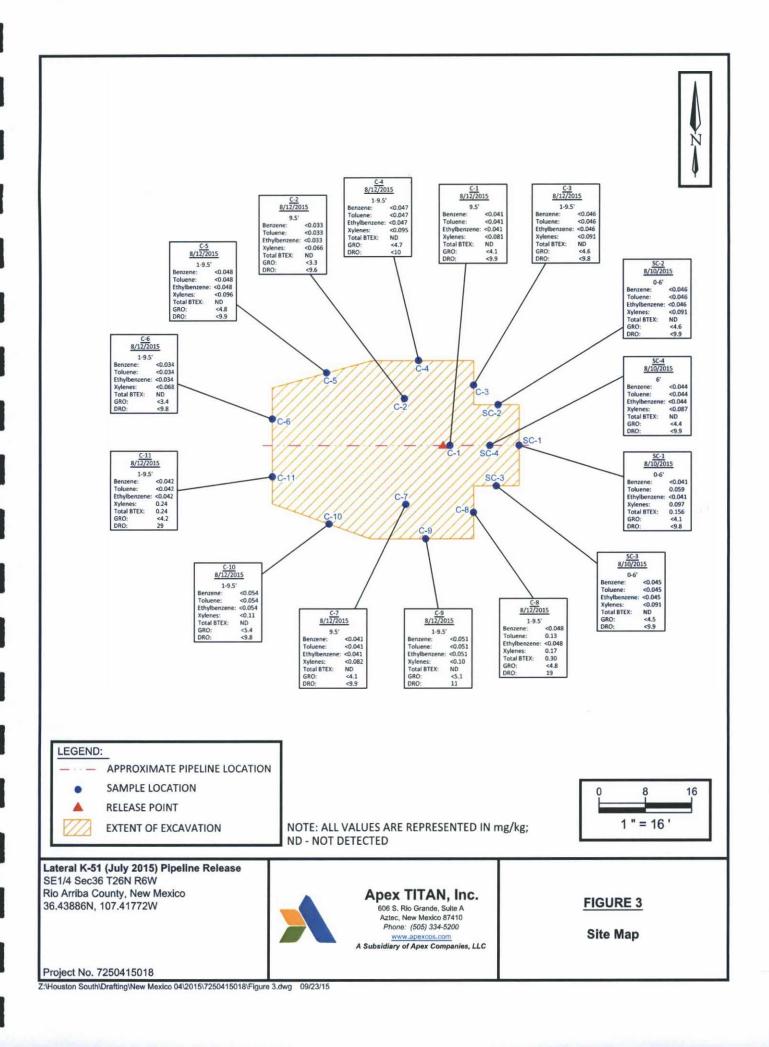

## 3R-1012

## Release Report/ General Correspondence

**Enterprise RA** 

Date: Oct-Dec 2015

District I 1625 N. French Dr., Hobbs, NM 88240 District II 811 S. First St., Artesia, NM 88210 District III
1000 Rio Brazos Road, Aztec, NM 87410 District IV 1220 S. St. Francis Dr., Santa Fe, NM 87505