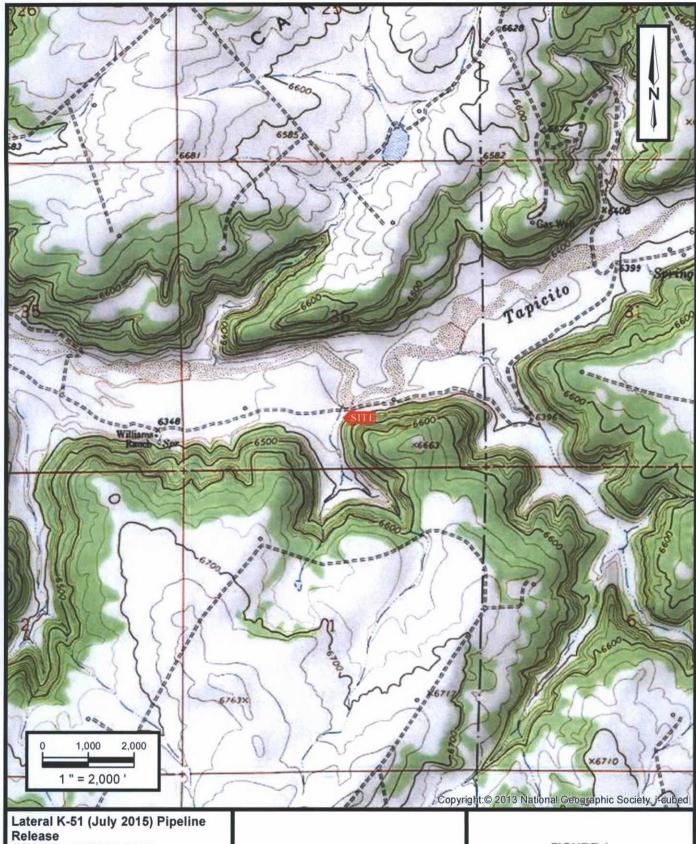

## 3R-1012

## Release Report/ General Correspondence

**Enterprise RA** 

Date: Oct-Dec 2015

District I 1625 N. French Dr., Hobbs, NM 88240 District II 811 S. First St., Artesia, NM 88210 District III
1000 Rio Brazos Road, Aztec, NM 87410 District IV 1220 S. St. Francis Dr., Santa Fe, NM 87505