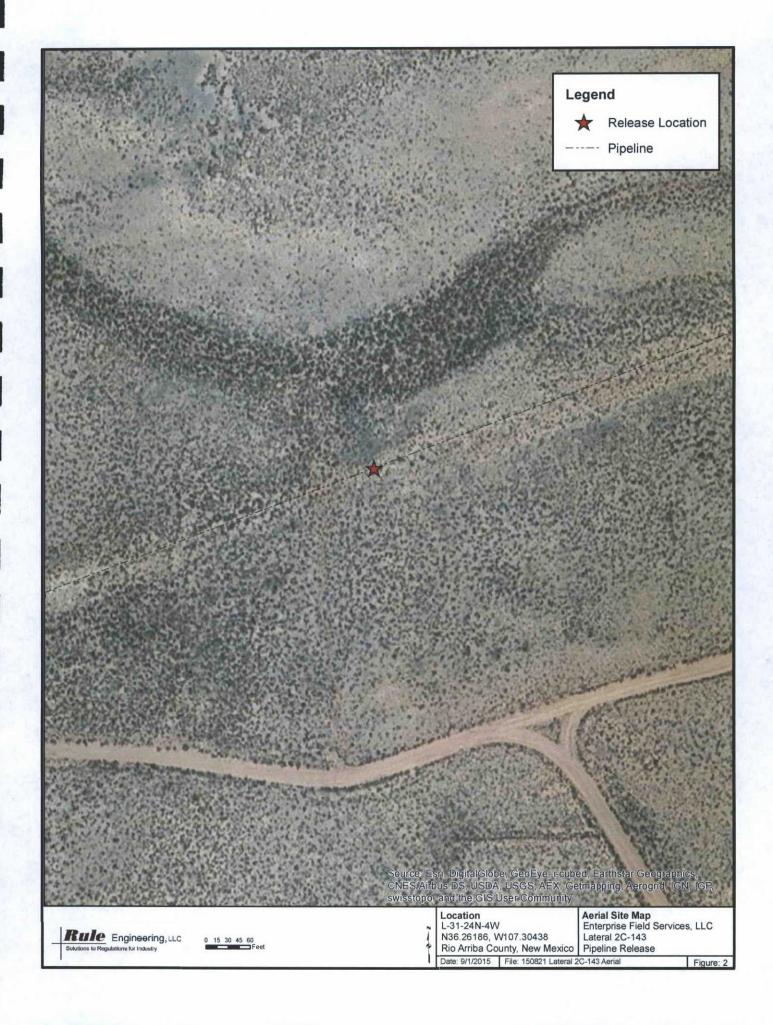

| < 0.048            | <0.048             | <0.048                       | < 0.096                     | ND                 | <4.8                     | <9.7                     |

Notes: VOCs - volatile organic compounds

PID - photoionization detector

ft bgs - feet below grade surface

ppm - parts per million

mg/kg - milligrams/kilogram

NE - not-established

ND - not-detected above laboratory reporting limits

BTEX - benzene, toluene, ethylbenzene, and xylenes

TPH - total petroleum hydrocarbons

GRO - gasoline range organics

DRO - diesel range organics

JANEPO - Jicarilla Apache Nation Environmental Protection Office

\*Based on the NMOCD Guidelines for Remediation of Leaks, Spills and Releases (August 1993)

\*\*Based on a site ranking of 20.

## **Figures**









## Appendix A

**Executed C-138 Solid Waste Acceptance Form** 



District I
1625 N. French Dr., Hobbs, NM 88240
District II
811 S. First St., Artesia, NM 88210
District III
1000 Rio Brazos Road, Aztec, NM 87410
District IV
1220 S. St. Francis Dr., Santa Fe, NM 87505

#### State of New Mexico Energy Minerals and Natural Resources

Oil Conservation Division 1220 South St. Francis Dr. Santa Fe, NM 87505 \*Surface Waste Management Facility Operator and Generator shall maintain and make this documentation available for Division inspection.

Form C-138

Revised August 1, 2011

REQUEST FOR APPROVAL TO ACCEPT SOLID WASTE

|                  | itor Name and Address: ise Field Services, LLC, 614 Reilly Avenue, Farmington, NM 87401