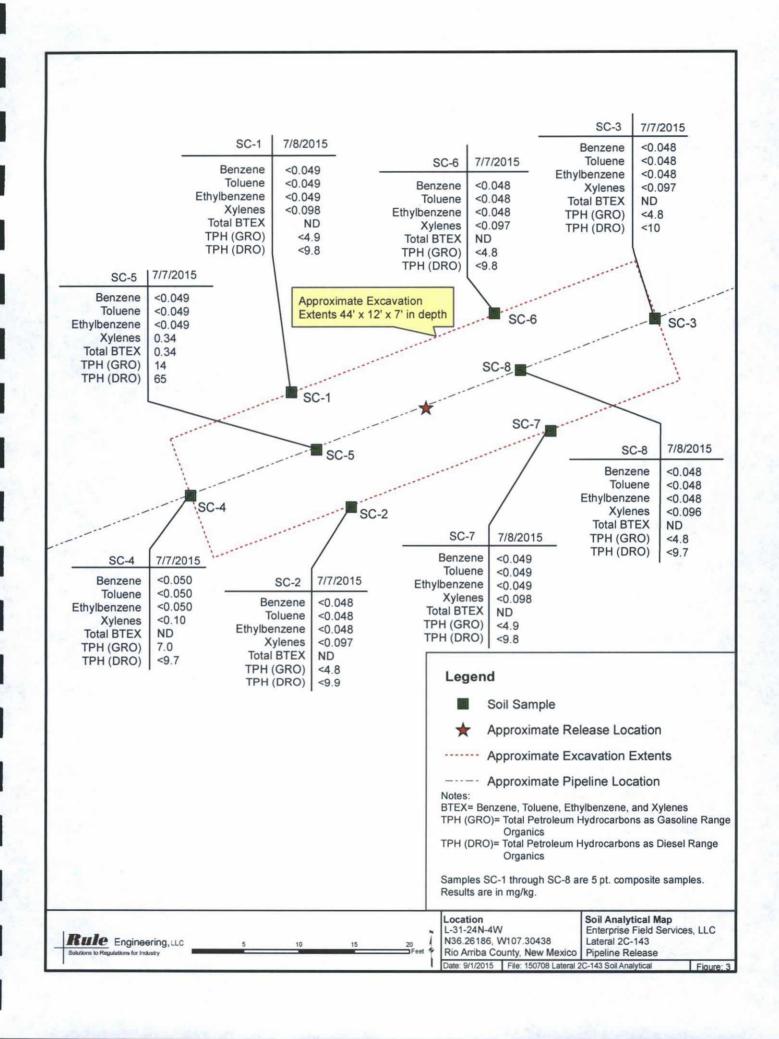

| < 0.048            | <0.048             | <0.048                       | < 0.096                     | ND                 | <4.8                     | <9.7                     |

Notes: VOCs - volatile organic compounds

PID - photoionization detector

ft bgs - feet below grade surface

ppm - parts per million

mg/kg - milligrams/kilogram

NE - not-established

ND - not-detected above laboratory reporting limits

BTEX - benzene, toluene, ethylbenzene, and xylenes

TPH - total petroleum hydrocarbons

GRO - gasoline range organics

DRO - diesel range organics

JANEPO - Jicarilla Apache Nation Environmental Protection Office

\*Based on the NMOCD Guidelines for Remediation of Leaks, Spills and Releases (August 1993)

\*\*Based on a site ranking of 20.

## **Figures**









## Appendix A

**Executed C-138 Solid Waste Acceptance Form** 



District I
1625 N. French Dr., Hobbs, NM 88240
District II
811 S. First St., Artesia, NM 88210
District III
1000 Rio Brazos Road, Aztec, NM 87410
District IV
1220 S. St. Francis Dr., Santa Fe, NM 87505

#### State of New Mexico Energy Minerals and Natural Resources

Oil Conservation Division 1220 South St. Francis Dr. Santa Fe, NM 87505 \*Surface Waste Management Facility Operator and Generator shall maintain and make this documentation available for Division inspection.

Form C-138

Revised August 1, 2011

REQUEST FOR APPROVAL TO ACCEPT SOLID WASTE

|                  | itor Name and Address: ise Field Services, LLC, 614 Reilly Avenue, Farmington, NM 87401