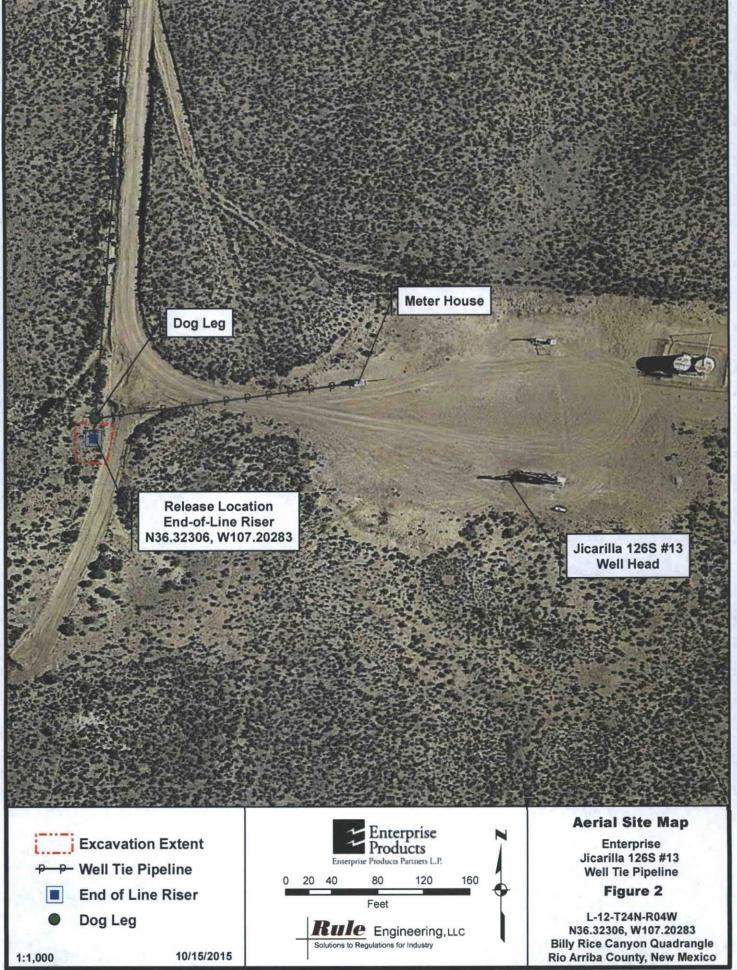

| 310                        | <0.047             | <0.047             | <0.047                       | <0.093                      | ND                 | <4.7                     | <9.8                     |

Notes:

VOCs - volatile organic compounds

PID - photoionization detector

ft bgs - feet below grade surface

ppm - parts per million

mg/kg - milligrams per kilogram

NE - not-established

ND - not detected above laboratory reporting limits

BTEX - benzene, toluene, ethylbenzene, and xylenes

TPH - total petroleum hydrocarbons

GRO - gasoline range organics

DRO - diesel range organics

NMOCD - New Mexico Oil Conservation Division

\*Based on the NMOCD Guidelines for Remediation of Leaks, Spills and Releases (August 1993)

\*\*Based on a site ranking of 10.

Figures









## Appendix A

Executed C-138 Solid Waste Acceptance Form



District I 1625 N. French Dr., Hobbs, NM 88240 811 S. First St., Artesia, NM 88210 District III 1000 Rio Brazos Road, Aztec, NM 87410 District IV 1220 S. St. Francis Dr., Santa Fe, NM 87505

#### State of New Mexico Energy Minerals and Natural Resources

Oil Conservation Division 1220 South St. Francis Dr. Santa Fe, NM 87505

\*Surface Waste Management Facility Operator and Generator shall maintain and make this documentation available for Division inspection.

Form C-138 Revised August 1, 2011

REQUEST FOR APPROVAL TO ACCEPT SOLID WASTE

| 1.          | Generator Name and Address: Enterprise Field Services, LLC, 614 Reilly Avenue, Farmington, NM 87401