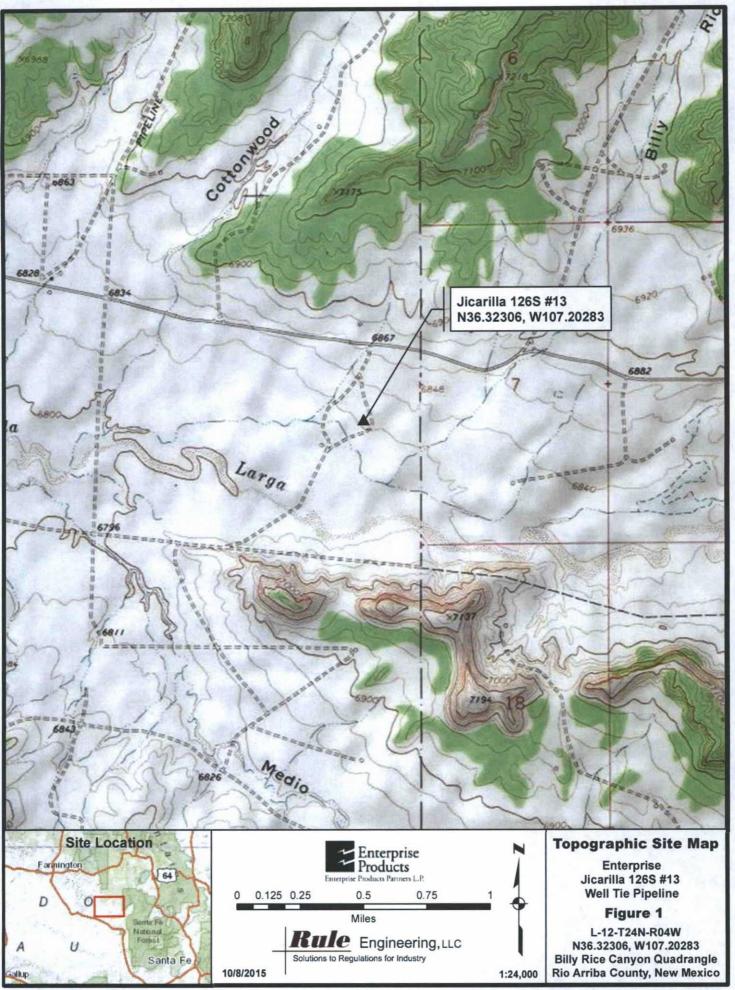

| 310                        | <0.047             | <0.047             | <0.047                       | <0.093                      | ND                 | <4.7                     | <9.8                     |

Notes:

VOCs - volatile organic compounds

PID - photoionization detector

ft bgs - feet below grade surface

ppm - parts per million

mg/kg - milligrams per kilogram

NE - not-established

ND - not detected above laboratory reporting limits

BTEX - benzene, toluene, ethylbenzene, and xylenes

TPH - total petroleum hydrocarbons

GRO - gasoline range organics

DRO - diesel range organics

NMOCD - New Mexico Oil Conservation Division

\*Based on the NMOCD Guidelines for Remediation of Leaks, Spills and Releases (August 1993)

\*\*Based on a site ranking of 10.

Figures









## Appendix A

Executed C-138 Solid Waste Acceptance Form



District I 1625 N. French Dr., Hobbs, NM 88240 811 S. First St., Artesia, NM 88210 District III 1000 Rio Brazos Road, Aztec, NM 87410 District IV 1220 S. St. Francis Dr., Santa Fe, NM 87505

#### State of New Mexico Energy Minerals and Natural Resources

Oil Conservation Division 1220 South St. Francis Dr. Santa Fe, NM 87505

\*Surface Waste Management Facility Operator and Generator shall maintain and make this documentation available for Division inspection.

Form C-138 Revised August 1, 2011

REQUEST FOR APPROVAL TO ACCEPT SOLID WASTE

| 1.          | Generator Name and Address: Enterprise Field Services, LLC, 614 Reilly Avenue, Farmington, NM 87401