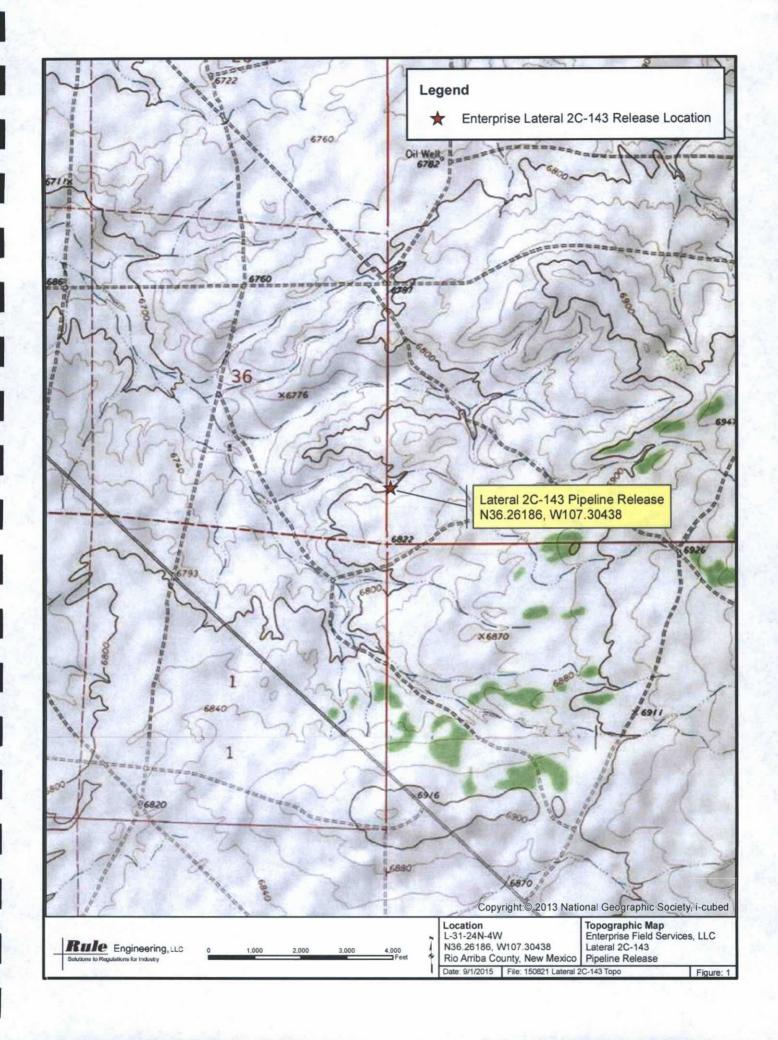

| < 0.048            | <0.048             | <0.048                       | < 0.096                     | ND                 | <4.8                     | <9.7                     |

Notes: VOCs - volatile organic compounds

PID - photoionization detector

ft bgs - feet below grade surface

ppm - parts per million

mg/kg - milligrams/kilogram

NE - not-established

ND - not-detected above laboratory reporting limits

BTEX - benzene, toluene, ethylbenzene, and xylenes

TPH - total petroleum hydrocarbons

GRO - gasoline range organics

DRO - diesel range organics

JANEPO - Jicarilla Apache Nation Environmental Protection Office

\*Based on the NMOCD Guidelines for Remediation of Leaks, Spills and Releases (August 1993)

\*\*Based on a site ranking of 20.

## **Figures**









## Appendix A

**Executed C-138 Solid Waste Acceptance Form** 



District I
1625 N. French Dr., Hobbs, NM 88240
District II
811 S. First St., Artesia, NM 88210
District III
1000 Rio Brazos Road, Aztec, NM 87410
District IV
1220 S. St. Francis Dr., Santa Fe, NM 87505

#### State of New Mexico Energy Minerals and Natural Resources

Oil Conservation Division 1220 South St. Francis Dr. Santa Fe, NM 87505 \*Surface Waste Management Facility Operator and Generator shall maintain and make this documentation available for Division inspection.

Form C-138

Revised August 1, 2011

REQUEST FOR APPROVAL TO ACCEPT SOLID WASTE

|                  | itor Name and Address: ise Field Services, LLC, 614 Reilly Avenue, Farmington, NM 87401