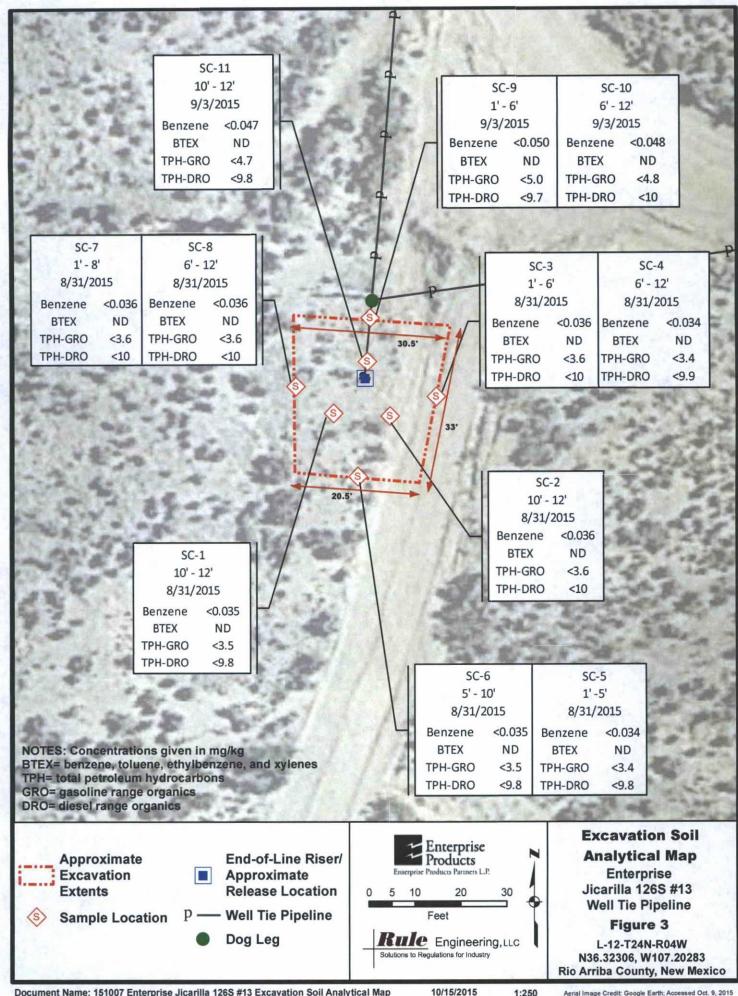

| 310                        | <0.047             | <0.047             | <0.047                       | <0.093                      | ND                 | <4.7                     | <9.8                     |

Notes:

VOCs - volatile organic compounds

PID - photoionization detector

ft bgs - feet below grade surface

ppm - parts per million

mg/kg - milligrams per kilogram

NE - not-established

ND - not detected above laboratory reporting limits

BTEX - benzene, toluene, ethylbenzene, and xylenes

TPH - total petroleum hydrocarbons

GRO - gasoline range organics

DRO - diesel range organics

NMOCD - New Mexico Oil Conservation Division

\*Based on the NMOCD Guidelines for Remediation of Leaks, Spills and Releases (August 1993)

\*\*Based on a site ranking of 10.

Figures









## Appendix A

Executed C-138 Solid Waste Acceptance Form



District I 1625 N. French Dr., Hobbs, NM 88240 811 S. First St., Artesia, NM 88210 District III 1000 Rio Brazos Road, Aztec, NM 87410 District IV 1220 S. St. Francis Dr., Santa Fe, NM 87505

#### State of New Mexico Energy Minerals and Natural Resources

Oil Conservation Division 1220 South St. Francis Dr. Santa Fe, NM 87505

\*Surface Waste Management Facility Operator and Generator shall maintain and make this documentation available for Division inspection.

Form C-138 Revised August 1, 2011

REQUEST FOR APPROVAL TO ACCEPT SOLID WASTE

| 1.          | Generator Name and Address: Enterprise Field Services, LLC, 614 Reilly Avenue, Farmington, NM 87401