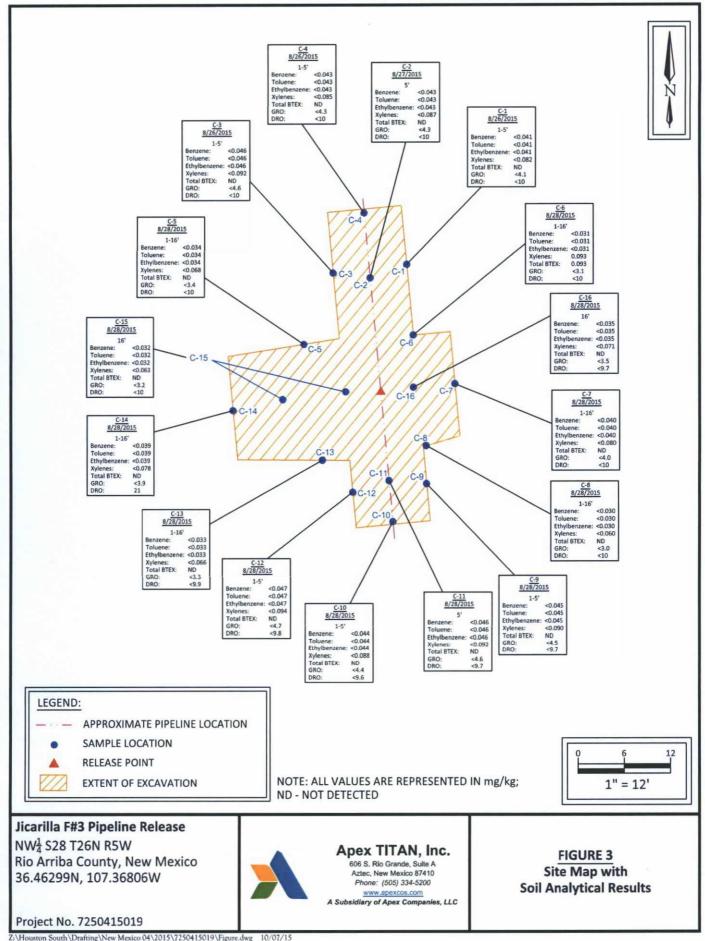

arties will be subject to the terms, conditions and limitations stated in the proposal, the report, and Apex's Agreement. The limitation of liability defined in the agreement is the aggregate limit of Apex's liability to the client.



NW1/4 S28 T26N R5W Rio Arriba County, New Mexico 36.46299N, 107.36806W



Apex TITAN, Inc. 606 South Rio Grande, Suite A Aztec, NM 87410 Phone: (505) 334-5200 www.apexcos.com
A Subsidiary of Apex Companies, LLC

### FIGURE 1 Topographic Map Lapis Point, NM Quadrangle 1963

Project No. 7250415019



Jicarilla F#3 Pipeline Release NW1/4 S28 T26N R5W Rio Arriba County, New Mexico 36.46299N, 107.36806W



Apex TITAN, Inc. 606 South Rio Grande, Sulte A Aztec, NM 87410 Phone: (505) 334-5200 www.apexcos.com

FIGURE 2 **Site Vicinity Map** 

Project No. 7250415019



District I 1625 N. French Dr., Hobbs, NM 88240 District II 811 S. First St., Artesia, NM 88210 District III 1000 Rio Brazos Road, Aztec, NM 87410 District IV 1220 S. St. Francis Dr., Santa Fe, NM 87505

### State of New Mexico Energy Minerals and Natural Resources

Oil Conservation Division 1220 South St. Francis Dr. Santa Fe, NM 87505 Form C-138
Revised August 1, 2011
\*Surface Waste Management Facility Operator
and Generator shall maintain and make this
documentation available for Division inspection.

REQUEST FOR APPROVAL TO ACCEPT SOLID WASTE

|        | REQUEST FOR APPROVAL TO ACCEPT SOLID WASTE