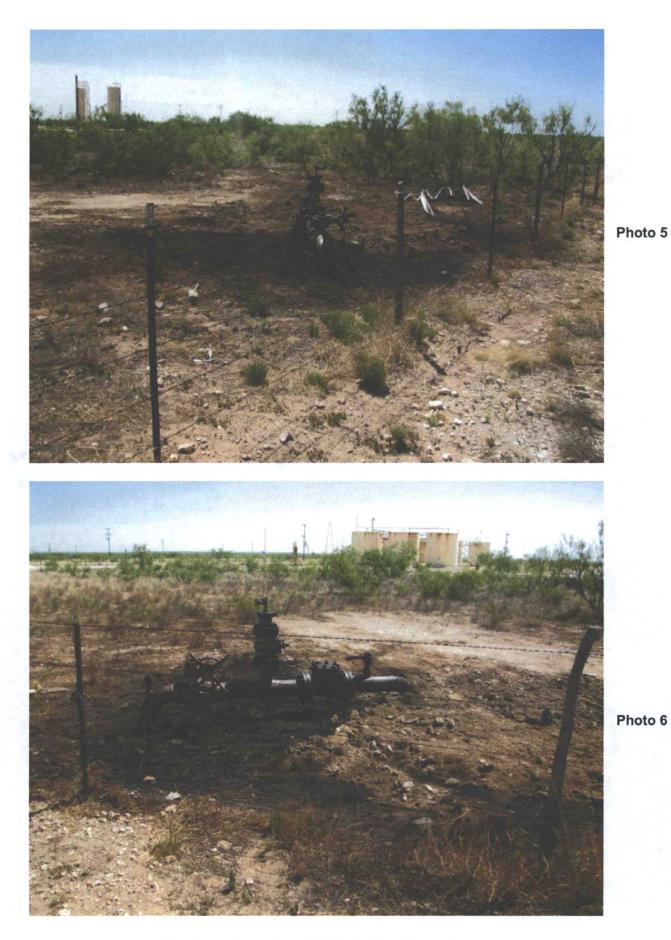

### II. Area Affected and Clean-up Action Taken

| Date       | Action                                                                                    |
|------------|-------------------------------------------------------------------------------------------|
| 04/27/2009 | Discovery and initial visual assessment.                                                  |
| 06/22/2009 | Follow-up visual assessment. Approximately 250 sq. ft. of pasture land was affected by    |
|            | the leak and temporary repair. Initiated excavation of affected soil.                     |
| 06/23/2009 | Completed excavation of affected soil. Affected soil is stockpiled on-site. Collected one |
|            | soil sample from soil pile.                                                               |
| 06/26/2009 | Soil sampling of excavated area and soil pile. Sample results indicate removal is         |
|            | complete. Estimated 348 cu.yds. of affected soil was excavated and stockpiled on-site.    |
| 07/09/2009 | Hauled out 120 cu.yds of affected soil to SUGS landfarm.                                  |
| 07/10/2009 | Hauled out 228 cu.yds of affected soil to SUGS landfarm. Total removed = 348 cu.yds.      |
| 07/13/2009 | Hauled in 192 cu.yds. of clean backfill from Grove Pit.                                   |
| 07/14/2009 | Hauled in 168 cu.yds. of clean backfill from Grove Pit. Total backfill = 360 cu.yds.      |
|            | Remediation complete.                                                                     |

#### III. Additional Supporting Documentation:

- A. Table 1: Summary of Laboratory Results
- B. Initial C-141 Submittal
  - i. Initial C-141 Report
  - ii. Remediation Plan Cover Page
  - iii. Site Remediation Plan Cover Page
  - iv. Site Topography Map
  - v. Ranking Analysis
  - vi. Site Photographs
- C. Lab Reports
- D. Daily Trucking Tickets

Photo 1

Photo 2

Photo 7

June 24, 2009

Tony Savoie Southern Union Gas Services P.O. Box 1226 Jal, NM 88252

Re: Grobe 4"

Enclosed are the results of analyses for sample number H17684, received by the laboratory on 06/23/09 at 11:20 am.