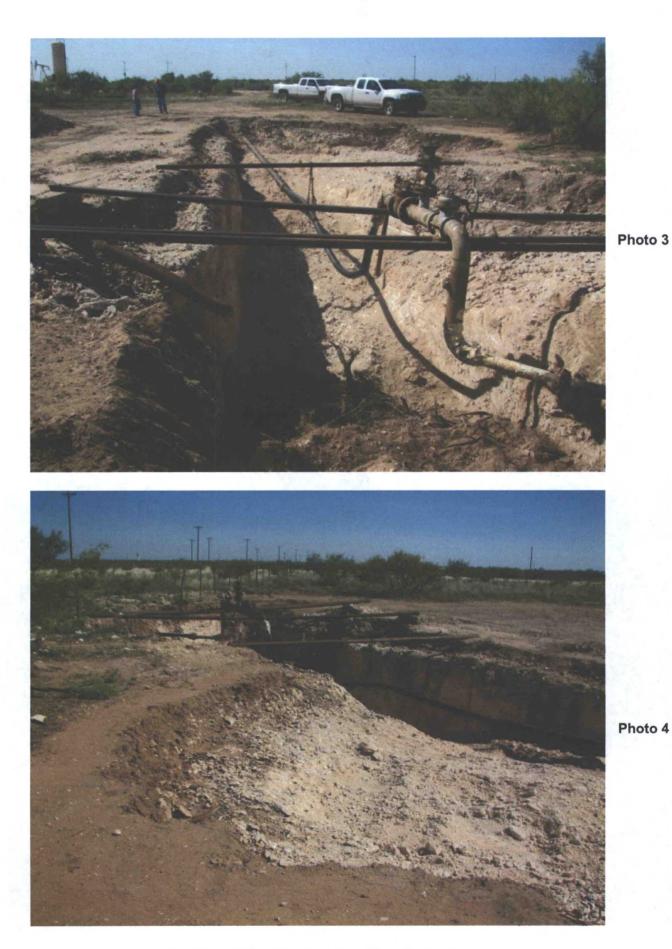

### II. Area Affected and Clean-up Action Taken

| Date       | Action                                                                                    |
|------------|-------------------------------------------------------------------------------------------|
| 04/27/2009 | Discovery and initial visual assessment.                                                  |
| 06/22/2009 | Follow-up visual assessment. Approximately 250 sq. ft. of pasture land was affected by    |
|            | the leak and temporary repair. Initiated excavation of affected soil.                     |
| 06/23/2009 | Completed excavation of affected soil. Affected soil is stockpiled on-site. Collected one |
|            | soil sample from soil pile.                                                               |
| 06/26/2009 | Soil sampling of excavated area and soil pile. Sample results indicate removal is         |
|            | complete. Estimated 348 cu.yds. of affected soil was excavated and stockpiled on-site.    |
| 07/09/2009 | Hauled out 120 cu.yds of affected soil to SUGS landfarm.                                  |
| 07/10/2009 | Hauled out 228 cu.yds of affected soil to SUGS landfarm. Total removed = 348 cu.yds.      |
| 07/13/2009 | Hauled in 192 cu.yds. of clean backfill from Grove Pit.                                   |
| 07/14/2009 | Hauled in 168 cu.yds. of clean backfill from Grove Pit. Total backfill = 360 cu.yds.      |
|            | Remediation complete.                                                                     |

#### III. Additional Supporting Documentation:

- A. Table 1: Summary of Laboratory Results
- B. Initial C-141 Submittal
  - i. Initial C-141 Report
  - ii. Remediation Plan Cover Page
  - iii. Site Remediation Plan Cover Page
  - iv. Site Topography Map
  - v. Ranking Analysis
  - vi. Site Photographs
- C. Lab Reports
- D. Daily Trucking Tickets

Photo 1

Photo 2

Photo 7

June 24, 2009

Tony Savoie Southern Union Gas Services P.O. Box 1226 Jal, NM 88252

Re: Grobe 4"

Enclosed are the results of analyses for sample number H17684, received by the laboratory on 06/23/09 at 11:20 am.