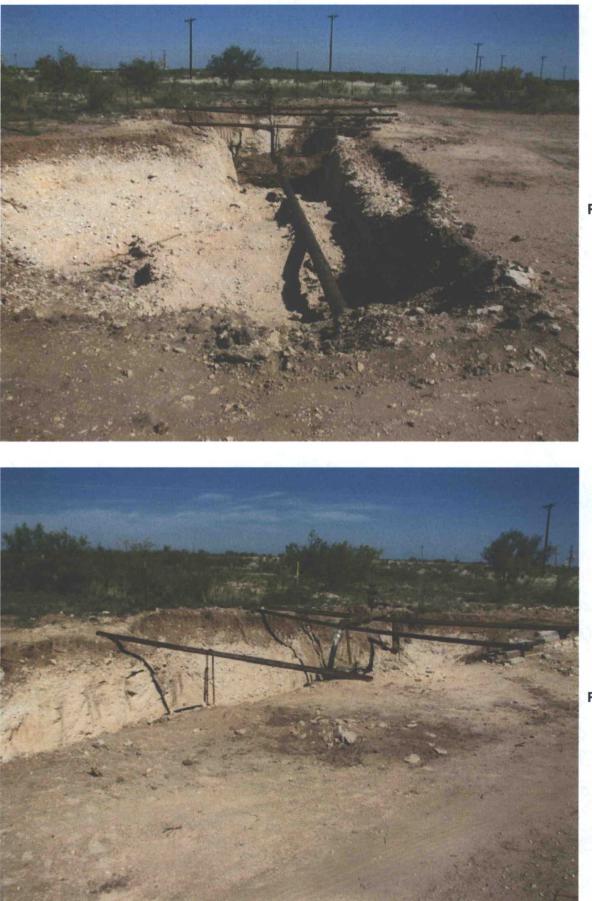

### II. Area Affected and Clean-up Action Taken

| Date       | Action                                                                                    |
|------------|-------------------------------------------------------------------------------------------|
| 04/27/2009 | Discovery and initial visual assessment.                                                  |
| 06/22/2009 | Follow-up visual assessment. Approximately 250 sq. ft. of pasture land was affected by    |
|            | the leak and temporary repair. Initiated excavation of affected soil.                     |
| 06/23/2009 | Completed excavation of affected soil. Affected soil is stockpiled on-site. Collected one |
|            | soil sample from soil pile.                                                               |
| 06/26/2009 | Soil sampling of excavated area and soil pile. Sample results indicate removal is         |
|            | complete. Estimated 348 cu.yds. of affected soil was excavated and stockpiled on-site.    |
| 07/09/2009 | Hauled out 120 cu.yds of affected soil to SUGS landfarm.                                  |
| 07/10/2009 | Hauled out 228 cu.yds of affected soil to SUGS landfarm. Total removed = 348 cu.yds.      |
| 07/13/2009 | Hauled in 192 cu.yds. of clean backfill from Grove Pit.                                   |
| 07/14/2009 | Hauled in 168 cu.yds. of clean backfill from Grove Pit. Total backfill = 360 cu.yds.      |
|            | Remediation complete.                                                                     |

#### III. Additional Supporting Documentation:

- A. Table 1: Summary of Laboratory Results
- B. Initial C-141 Submittal
  - i. Initial C-141 Report
  - ii. Remediation Plan Cover Page
  - iii. Site Remediation Plan Cover Page
  - iv. Site Topography Map
  - v. Ranking Analysis
  - vi. Site Photographs
- C. Lab Reports
- D. Daily Trucking Tickets

Photo 1

Photo 2

Photo 7

June 24, 2009

Tony Savoie Southern Union Gas Services P.O. Box 1226 Jal, NM 88252

Re: Grobe 4"

Enclosed are the results of analyses for sample number H17684, received by the laboratory on 06/23/09 at 11:20 am.