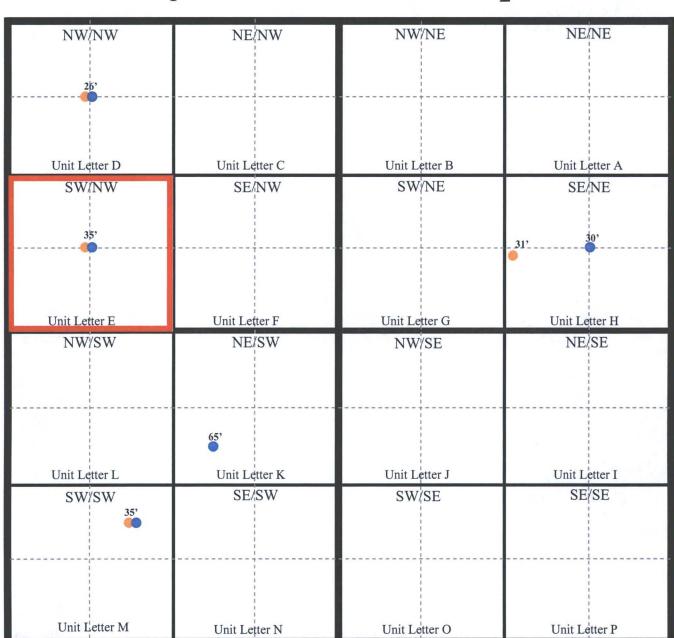

|                  | Supporting Documentation                           |
|------------------|----------------------------------------------------|
| Initial C-141    | Signed 02/26/2014                                  |
| Final C-141      | Signed 06/05/2014                                  |
| Site Diagram     | February 2014                                      |
| Groundwater Plot | <50'                                               |
| TOPO Maps        | February 2014                                      |
| Lab Summary      | 03/10/2014                                         |
| Lab Analysis     | 03/10/2014                                         |
| Correspondence   | Request and approval of remediation plan via email |

## Oxy East Eumont Unit #32

CountyUnit LetterSectionTownshipRangeLeaE1019S37E

Trend Map <50'

1

3

Оху