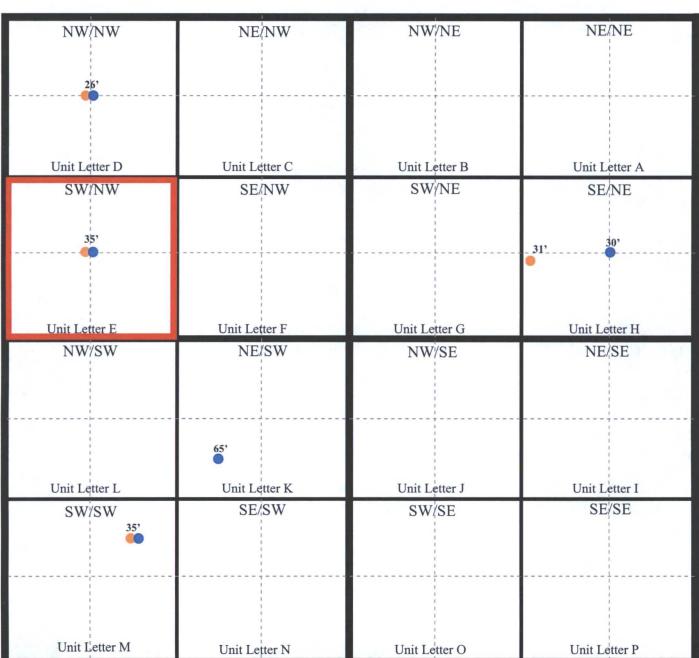

|                    |
| Attach Addi                                       | ional Shee               | ts If Necessa                                                     |                                          |                                                                 |                                     |                                              |                                                                                             | 100000000000000000000000000000000000000                        |                                                   |                                            |                    |





## **Section Quarters**

## Oxy East Eumont Unit #32

CountyUnit LetterSectionTownshipRangeLeaE1019S37E

Trend Map <50'

1



3

Оху

## **East Eumont Unit #32**



Oxy East Eumont Unit #32



# Laboratory Analytical Results Summary East Eumont Unit #32

|          |            | Sample | SP1@<br>SURFACE | SP1 @ 1" | SP1@2"  | SP1@3"  |
|----------|------------|--------|-----------------|----------|---------|---------|
| Analyte  | Method     | Date   | 3/10/14         | 3/10/14  | 3/10/14 | 3/10/14 |
|          |            |        | mg/Kg           | mg/Kg    | mg/Kg   | mg/Kg   |
| Chloride | SM4500CI-B |        | 1660            | 929      | 160     | 144     |



March 13, 2014

Cliff Brunson

BBC International, Inc.

P.O. Box 805

Hobbs, NM 88241

RE: EAST EUMONT #32

Enclosed are the results of analyses for samples received by the laboratory on 03/10/14 11:00.

Cardinal Laboratories is accredited throug