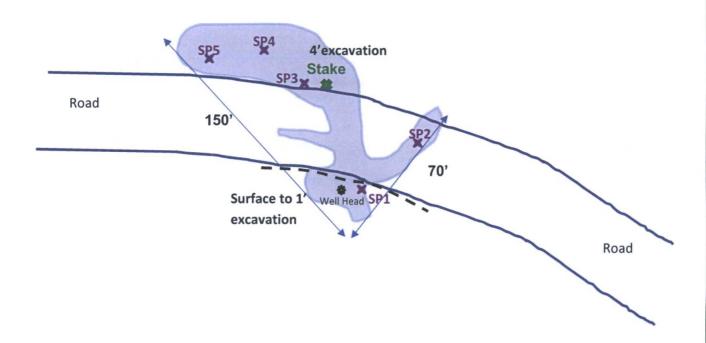

|                                                                      |                                                             |                                                    |                                          | 38                                                                                                         | anta F                        | e, NM 8/3                                        | 105                                      |                       |                        |                            |             |                     |
|----------------------------------------------------------------------|-------------------------------------------------------------|----------------------------------------------------|------------------------------------------|------------------------------------------------------------------------------------------------------------|-------------------------------|--------------------------------------------------|------------------------------------------|-----------------------|------------------------|----------------------------|-------------|---------------------|
|                                                                      |                                                             |                                                    | Rele                                     | ease Notific                                                                                               | catio                         | n and Co                                         | orrective A                              | ction                 | 1                      |                            |             |                     |
|                                                                      |                                                             |                                                    |                                          |                                                                                                            |                               | OPERA'                                           | ror                                      |                       | ☐ Initi                | al Report                  | $\boxtimes$ | Final Report        |
| Name of Co                                                           | ompany                                                      | Oxy Permia                                         | n Ltd.                                   |                                                                                                            |                               | Contact C                                        | J Summers                                |                       |                        | -                          |             |                     |
|                                                                      |                                                             | tanolind Rd,                                       |                                          | MM                                                                                                         |                               | Telephone l                                      |                                          | -8216                 |                        |                            |             |                     |
| Facility Na                                                          |                                                             | n Mattix Uni                                       |                                          |                                                                                                            |                               | Facility Typ                                     |                                          |                       |                        |                            |             |                     |
| Surface Ow                                                           | mer BLM                                                     |                                                    |                                          | Mineral C                                                                                                  | wner                          |                                                  |                                          | -                     | API No                 | 30-025-2                   | 20298       |                     |
|                                                                      |                                                             |                                                    |                                          | LOCA                                                                                                       | ATIO                          | N OF RE                                          | LEASE                                    |                       |                        |                            |             |                     |
| Unit Letter                                                          | Section                                                     | Township                                           | Range                                    | Feet from the                                                                                              |                               | South Line                                       | Feet from the                            | East/V                | West Line              | County                     |             |                     |
| G                                                                    | 15                                                          | 24S                                                | 37E                                      | 1980'                                                                                                      |                               | N                                                | 1980'                                    |                       | E                      | Lea Co.                    |             |                     |
|                                                                      | 10                                                          | 210                                                |                                          | Latitude                                                                                                   |                               |                                                  |                                          |                       | ~                      | 200 00.                    |             |                     |
|                                                                      |                                                             |                                                    |                                          |                                                                                                            |                               |                                                  |                                          | _                     |                        |                            |             |                     |
| Type of Rele                                                         | ease Oil a                                                  | nd produced v                                      | vater                                    | NAT                                                                                                        | UKE                           | Volume of                                        |                                          |                       | Volume                 | Recovered                  | 0 bbls      |                     |
| Type of Reic                                                         | asc On a                                                    | na produced v                                      | vator                                    |                                                                                                            |                               |                                                  | 13 bbls produced                         | water                 | v ordine i             | CCCOVCICI                  | 0 0013      |                     |
| Source of Re                                                         | elease 1" st                                                | eel line to pre                                    | ssure swit                               | ch at wellhead                                                                                             |                               | Date and H<br>08/12/2013                         | Iour of Occurrence                       | e                     | Date and               | Hour of Dis                | covery      |                     |
| Was Immedi                                                           | ate Notice (                                                |                                                    |                                          |                                                                                                            |                               | If YES, To                                       |                                          |                       |                        |                            |             |                     |
|                                                                      |                                                             | $\boxtimes$                                        | Yes                                      | No Not Re                                                                                                  | equired                       | Geoffrey L                                       | eking- NMOCD,                            | Jennife               | r Van Cure             | n and James                | Amos        | - BLM               |
| By Whom?                                                             |                                                             |                                                    |                                          |                                                                                                            |                               |                                                  | lour 08/13/2013                          |                       |                        |                            |             |                     |
| Was a Water                                                          | course Read                                                 |                                                    | Yes 🛛                                    | No                                                                                                         |                               | If YES, Vo                                       | lume Impacting t                         | he Wate               | ercourse.              |                            |             |                     |
| If a Watercon                                                        | urse was Im                                                 | pacted, Descri                                     | be Fully.*                               |                                                                                                            |                               |                                                  |                                          |                       |                        |                            |             |                     |
| Describe Car                                                         | ise of Problem                                              | em and Remed                                       | Nial Action                              | Taken *                                                                                                    |                               |                                                  |                                          | _                     |                        |                            |             |                     |
| The failure o                                                        | f an one inc                                                |                                                    | pressure s                               | witch at the wellh                                                                                         | iead rel                      | eased 7 bbls o                                   | f oil and 13 bbls o                      | of produ              | ced water              | onto the gro               | und. N      | o fluids were       |
| Describe Are                                                         | a Affected                                                  | and Cleanup A                                      | ction Tak                                | en.*                                                                                                       |                               |                                                  |                                          |                       |                        |                            | -           |                     |
|                                                                      |                                                             |                                                    |                                          | asture. Remediati<br>ed by Jennifer Va                                                                     |                               |                                                  |                                          |                       |                        | approved b                 | y Geoff     | rey Leking          |
| regulations a<br>public health<br>should their cor<br>or the environ | Il operators<br>or the envir<br>operations h<br>nment. In a | are required to<br>conment. The<br>ave failed to a | report an acceptance dequately CD accept | is true and compled/or file certain ree of a C-141 repoinvestigate and retance of a C-141 repoinvestigate. | clease nort by the<br>emediat | otifications ar<br>e NMOCD ma<br>e contamination | nd perform correct<br>arked as "Final Re | tive acti<br>eport" d | ons for reli           | eases which<br>eve the ope | may en      | danger<br>liability |
| Signature:                                                           |                                                             |                                                    | 1                                        | <i>)</i>                                                                                                   |                               |                                                  | <b>APF</b>                               | P                     | $\mathbf{R}\mathbf{O}$ | V                          | E           | D                   |
| Printed Name                                                         | e: Chance                                                   | y Summers                                          |                                          |                                                                                                            |                               | Appro                                            |                                          |                       |                        |                            |             |                     |
| Title: HES                                                           | Specialist                                                  |                                                    |                                          |                                                                                                            |                               | Approval Dat                                     | e: 2/3/1                                 | 6 1                   | Expiration 1           | Date:                      | 14          |                     |
| E-mail Addre                                                         |                                                             | cey.Summers(                                       | @oxy.com                                 |                                                                                                            |                               | Conditions of                                    | Approval:                                |                       |                        | Attached                   |             |                     |
| Date: 3                                                              | -24                                                         | -14                                                | Pho                                      | ne: (575) 397-821                                                                                          | 6                             |                                                  |                                          |                       |                        | 1                          |             |                     |