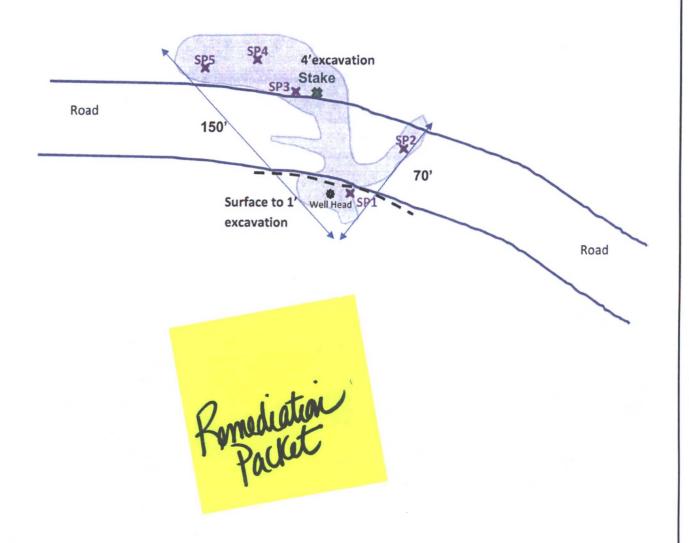

|                                                                      |                                                             |                                                    |                                          | 38                                                                                                         | anta F                        | e, NM 8/3                                        | 105                                      |                       |                        |                            |             |                     |
|----------------------------------------------------------------------|-------------------------------------------------------------|----------------------------------------------------|------------------------------------------|------------------------------------------------------------------------------------------------------------|-------------------------------|--------------------------------------------------|------------------------------------------|-----------------------|------------------------|----------------------------|-------------|---------------------|
|                                                                      |                                                             |                                                    | Rele                                     | ease Notific                                                                                               | catio                         | n and Co                                         | orrective A                              | ction                 | 1                      |                            |             |                     |
|                                                                      |                                                             |                                                    |                                          |                                                                                                            |                               | OPERA'                                           | ror                                      |                       | ☐ Initi                | al Report                  | $\boxtimes$ | Final Report        |
| Name of Co                                                           | ompany                                                      | Oxy Permia                                         | n Ltd.                                   |                                                                                                            |                               | Contact C                                        | J Summers                                |                       |                        | -                          |             |                     |
|                                                                      |                                                             | tanolind Rd,                                       |                                          | MM                                                                                                         |                               | Telephone l                                      |                                          | -8216                 |                        |                            |             |                     |
| Facility Na                                                          |                                                             | n Mattix Uni                                       |                                          |                                                                                                            |                               | Facility Typ                                     |                                          |                       |                        |                            |             |                     |
| Surface Ow                                                           | mer BLM                                                     |                                                    |                                          | Mineral C                                                                                                  | wner                          |                                                  |                                          | -                     | API No                 | 30-025-2                   | 20298       |                     |
|                                                                      |                                                             |                                                    |                                          | LOCA                                                                                                       | ATIO                          | N OF RE                                          | LEASE                                    |                       |                        |                            |             |                     |
| Unit Letter                                                          | Section                                                     | Township                                           | Range                                    | Feet from the                                                                                              |                               | South Line                                       | Feet from the                            | East/V                | West Line              | County                     |             |                     |
| G                                                                    | 15                                                          | 24S                                                | 37E                                      | 1980'                                                                                                      |                               | N                                                | 1980'                                    |                       | E                      | Lea Co.                    |             |                     |
|                                                                      | 10                                                          | 210                                                |                                          | Latitude                                                                                                   |                               |                                                  |                                          |                       | ~                      | 200 00.                    |             |                     |
|                                                                      |                                                             |                                                    |                                          |                                                                                                            |                               |                                                  |                                          | _                     |                        |                            |             |                     |
| Type of Rele                                                         | ease Oil a                                                  | nd produced v                                      | vater                                    | NAT                                                                                                        | UKE                           | Volume of                                        |                                          |                       | Volume                 | Recovered                  | 0 bbls      |                     |
| Type of Reic                                                         | asc On a                                                    | na produced v                                      | vator                                    |                                                                                                            |                               |                                                  | 13 bbls produced                         | water                 | v ordine i             | CCCOVCICI                  | 0 0013      |                     |
| Source of Re                                                         | elease 1" st                                                | eel line to pre                                    | ssure swit                               | ch at wellhead                                                                                             |                               | Date and H<br>08/12/2013                         | Iour of Occurrence                       | e                     | Date and               | Hour of Dis                | covery      |                     |
| Was Immedi                                                           | ate Notice (                                                |                                                    |                                          |                                                                                                            |                               | If YES, To                                       |                                          |                       |                        |                            |             |                     |
|                                                                      |                                                             | $\boxtimes$                                        | Yes                                      | No Not Re                                                                                                  | equired                       | Geoffrey L                                       | eking- NMOCD,                            | Jennife               | r Van Cure             | n and James                | Amos        | - BLM               |
| By Whom?                                                             |                                                             |                                                    |                                          |                                                                                                            |                               |                                                  | lour 08/13/2013                          |                       |                        |                            |             |                     |
| Was a Water                                                          | course Read                                                 |                                                    | Yes 🛛                                    | No                                                                                                         |                               | If YES, Vo                                       | lume Impacting t                         | he Wate               | ercourse.              |                            |             |                     |
| If a Watercon                                                        | urse was Im                                                 | pacted, Descri                                     | be Fully.*                               |                                                                                                            |                               |                                                  |                                          |                       |                        |                            |             |                     |
| Describe Car                                                         | ise of Problem                                              | em and Remed                                       | Nial Action                              | Taken *                                                                                                    |                               |                                                  |                                          | _                     |                        |                            |             |                     |
| The failure o                                                        | f an one inc                                                |                                                    | pressure s                               | witch at the wellh                                                                                         | iead rel                      | eased 7 bbls o                                   | f oil and 13 bbls o                      | of produ              | ced water              | onto the gro               | und. N      | o fluids were       |
| Describe Are                                                         | a Affected                                                  | and Cleanup A                                      | ction Tak                                | en.*                                                                                                       |                               |                                                  |                                          |                       |                        |                            | -           |                     |
|                                                                      |                                                             |                                                    |                                          | asture. Remediati<br>ed by Jennifer Va                                                                     |                               |                                                  |                                          |                       |                        | approved b                 | y Geoff     | rey Leking          |
| regulations a<br>public health<br>should their cor<br>or the environ | Il operators<br>or the envir<br>operations h<br>nment. In a | are required to<br>conment. The<br>ave failed to a | report an acceptance dequately CD accept | is true and compled/or file certain ree of a C-141 repoinvestigate and retance of a C-141 repoinvestigate. | clease nort by the<br>emediat | otifications ar<br>e NMOCD ma<br>e contamination | nd perform correct<br>arked as "Final Re | tive acti<br>eport" d | ons for reli           | eases which<br>eve the ope | may en      | danger<br>liability |
| Signature:                                                           |                                                             |                                                    | 1                                        | <i>)</i>                                                                                                   |                               |                                                  | <b>APF</b>                               | P                     | $\mathbf{R}\mathbf{O}$ | V                          | E           | D                   |
| Printed Name                                                         | e: Chance                                                   | y Summers                                          |                                          |                                                                                                            |                               | Appro                                            |                                          |                       |                        |                            |             |                     |
| Title: HES                                                           | Specialist                                                  |                                                    |                                          |                                                                                                            |                               | Approval Dat                                     | e: 2/3/1                                 | 6 1                   | Expiration 1           | Date:                      | 14          |                     |
| E-mail Addre                                                         |                                                             | cey.Summers(                                       | @oxy.com                                 |                                                                                                            |                               | Conditions of                                    | Approval:                                |                       |                        | Attached                   |             |                     |
| Date: 3                                                              | -24                                                         | -14                                                | Pho                                      | ne: (575) 397-821                                                                                          | 6                             |                                                  |                                          |                       |                        | 1                          |             |                     |