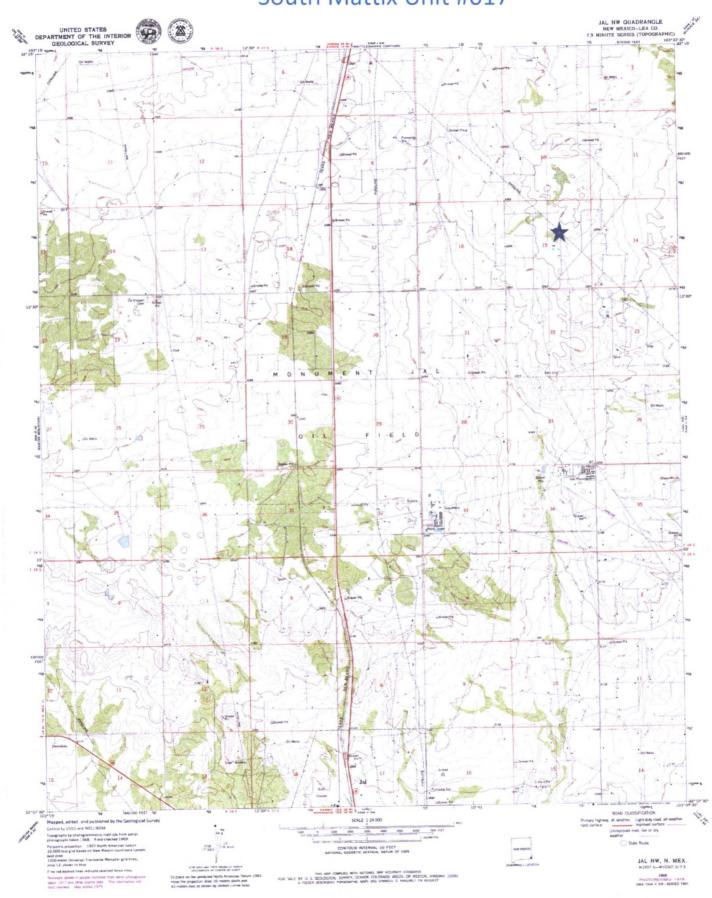

|                                                                      |                                                             |                                                    |                                          | 38                                                                                                         | anta F                        | e, NM 8/3                                        | 105                                      |                       |                        |                            |             |                     |
|----------------------------------------------------------------------|-------------------------------------------------------------|----------------------------------------------------|------------------------------------------|------------------------------------------------------------------------------------------------------------|-------------------------------|--------------------------------------------------|------------------------------------------|-----------------------|------------------------|----------------------------|-------------|---------------------|
|                                                                      |                                                             |                                                    | Rele                                     | ease Notific                                                                                               | catio                         | n and Co                                         | orrective A                              | ction                 | 1                      |                            |             |                     |
|                                                                      |                                                             |                                                    |                                          |                                                                                                            |                               | OPERA'                                           | ror                                      |                       | ☐ Initi                | al Report                  | $\boxtimes$ | Final Report        |
| Name of Co                                                           | ompany                                                      | Oxy Permia                                         | n Ltd.                                   |                                                                                                            |                               | Contact C                                        | J Summers                                |                       |                        | -                          |             |                     |
|                                                                      |                                                             | tanolind Rd,                                       |                                          | MM                                                                                                         |                               | Telephone l                                      |                                          | -8216                 |                        |                            |             |                     |
| Facility Na                                                          |                                                             | n Mattix Uni                                       |                                          |                                                                                                            |                               | Facility Typ                                     |                                          |                       |                        |                            |             |                     |
| Surface Ow                                                           | mer BLM                                                     |                                                    |                                          | Mineral C                                                                                                  | wner                          |                                                  |                                          | -                     | API No                 | 30-025-2                   | 20298       |                     |
|                                                                      |                                                             |                                                    |                                          | LOCA                                                                                                       | ATIO                          | N OF RE                                          | LEASE                                    |                       |                        |                            |             |                     |
| Unit Letter                                                          | Section                                                     | Township                                           | Range                                    | Feet from the                                                                                              |                               | South Line                                       | Feet from the                            | East/V                | West Line              | County                     |             |                     |
| G                                                                    | 15                                                          | 24S                                                | 37E                                      | 1980'                                                                                                      |                               | N                                                | 1980'                                    |                       | E                      | Lea Co.                    |             |                     |
|                                                                      | 10                                                          | 210                                                |                                          | Latitude                                                                                                   |                               |                                                  |                                          |                       | ~                      | 200 00.                    |             |                     |
|                                                                      |                                                             |                                                    |                                          |                                                                                                            |                               |                                                  |                                          | _                     |                        |                            |             |                     |
| Type of Rele                                                         | ease Oil a                                                  | nd produced v                                      | vater                                    | NAT                                                                                                        | UKE                           | Volume of                                        |                                          |                       | Volume                 | Recovered                  | 0 bbls      |                     |
| Type of Reic                                                         | asc On a                                                    | na produced v                                      | vator                                    |                                                                                                            |                               |                                                  | 13 bbls produced                         | water                 | v ordine i             | CCCOVCICI                  | 0 0013      |                     |
| Source of Re                                                         | elease 1" st                                                | eel line to pre                                    | ssure swit                               | ch at wellhead                                                                                             |                               | Date and H<br>08/12/2013                         | Iour of Occurrence                       | e                     | Date and               | Hour of Dis                | covery      |                     |
| Was Immedi                                                           | ate Notice (                                                |                                                    |                                          |                                                                                                            |                               | If YES, To                                       |                                          |                       |                        |                            |             |                     |
|                                                                      |                                                             | $\boxtimes$                                        | Yes                                      | No Not Re                                                                                                  | equired                       | Geoffrey L                                       | eking- NMOCD,                            | Jennife               | r Van Cure             | n and James                | Amos        | - BLM               |
| By Whom?                                                             |                                                             |                                                    |                                          |                                                                                                            |                               |                                                  | lour 08/13/2013                          |                       |                        |                            |             |                     |
| Was a Water                                                          | course Read                                                 |                                                    | Yes 🛛                                    | No                                                                                                         |                               | If YES, Vo                                       | lume Impacting t                         | he Wate               | ercourse.              |                            |             |                     |
| If a Watercon                                                        | urse was Im                                                 | pacted, Descri                                     | be Fully.*                               |                                                                                                            |                               |                                                  |                                          |                       |                        |                            |             |                     |
| Describe Car                                                         | ise of Problem                                              | em and Remed                                       | Nial Action                              | Taken *                                                                                                    |                               |                                                  |                                          | _                     |                        |                            |             |                     |
| The failure o                                                        | f an one inc                                                |                                                    | pressure s                               | witch at the wellh                                                                                         | iead rel                      | eased 7 bbls o                                   | f oil and 13 bbls o                      | of produ              | ced water              | onto the gro               | und. N      | o fluids were       |
| Describe Are                                                         | a Affected                                                  | and Cleanup A                                      | ction Tak                                | en.*                                                                                                       |                               |                                                  |                                          |                       |                        |                            | -           |                     |
|                                                                      |                                                             |                                                    |                                          | asture. Remediati<br>ed by Jennifer Va                                                                     |                               |                                                  |                                          |                       |                        | approved b                 | y Geoff     | rey Leking          |
| regulations a<br>public health<br>should their cor<br>or the environ | Il operators<br>or the envir<br>operations h<br>nment. In a | are required to<br>conment. The<br>ave failed to a | report an acceptance dequately CD accept | is true and compled/or file certain ree of a C-141 repoinvestigate and retance of a C-141 repoinvestigate. | clease nort by the<br>emediat | otifications ar<br>e NMOCD ma<br>e contamination | nd perform correct<br>arked as "Final Re | tive acti<br>eport" d | ons for reli           | eases which<br>eve the ope | may en      | danger<br>liability |
| Signature:                                                           |                                                             |                                                    | 1                                        | <i>)</i>                                                                                                   |                               |                                                  | <b>APF</b>                               | P                     | $\mathbf{R}\mathbf{O}$ | V                          | E           | D                   |
| Printed Name                                                         | e: Chance                                                   | y Summers                                          |                                          |                                                                                                            |                               | Appro                                            |                                          |                       |                        |                            |             |                     |
| Title: HES                                                           | Specialist                                                  |                                                    |                                          |                                                                                                            |                               | Approval Dat                                     | e: 2/3/1                                 | 6 1                   | Expiration 1           | Date:                      | 14          |                     |
| E-mail Addre                                                         |                                                             | cey.Summers(                                       | @oxy.com                                 |                                                                                                            |                               | Conditions of                                    | Approval:                                |                       |                        | Attached                   |             |                     |
| Date: 3                                                              | -24                                                         | -14                                                | Pho                                      | ne: (575) 397-821                                                                                          | 6                             |                                                  |                                          |                       |                        | 1                          |             |                     |