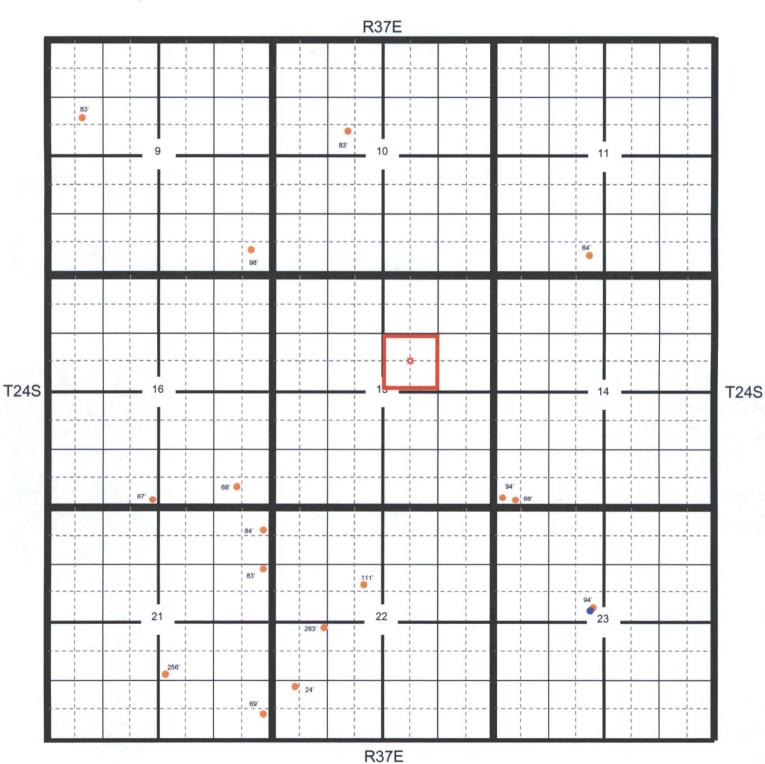

|                                                                      |                                                             |                                                    |                                          | 38                                                                                                         | anta F                        | e, NM 8/3                                        | 105                                      |                       |                        |                            |             |                     |
|----------------------------------------------------------------------|-------------------------------------------------------------|----------------------------------------------------|------------------------------------------|------------------------------------------------------------------------------------------------------------|-------------------------------|--------------------------------------------------|------------------------------------------|-----------------------|------------------------|----------------------------|-------------|---------------------|
|                                                                      |                                                             |                                                    | Rele                                     | ease Notific                                                                                               | catio                         | n and Co                                         | orrective A                              | ction                 | 1                      |                            |             |                     |
|                                                                      |                                                             |                                                    |                                          |                                                                                                            |                               | OPERA'                                           | ror                                      |                       | ☐ Initi                | al Report                  | $\boxtimes$ | Final Report        |
| Name of Co                                                           | ompany                                                      | Oxy Permia                                         | n Ltd.                                   |                                                                                                            |                               | Contact C                                        | J Summers                                |                       |                        | -                          |             |                     |
|                                                                      |                                                             | tanolind Rd,                                       |                                          | MM                                                                                                         |                               | Telephone l                                      |                                          | -8216                 |                        |                            |             |                     |
| Facility Na                                                          |                                                             | n Mattix Uni                                       |                                          |                                                                                                            |                               | Facility Typ                                     |                                          |                       |                        |                            |             |                     |
| Surface Ow                                                           | mer BLM                                                     |                                                    |                                          | Mineral C                                                                                                  | wner                          |                                                  |                                          | -                     | API No                 | 30-025-2                   | 20298       |                     |
|                                                                      |                                                             |                                                    |                                          | LOCA                                                                                                       | ATIO                          | N OF RE                                          | LEASE                                    |                       |                        |                            |             |                     |
| Unit Letter                                                          | Section                                                     | Township                                           | Range                                    | Feet from the                                                                                              |                               | South Line                                       | Feet from the                            | East/V                | West Line              | County                     |             |                     |
| G                                                                    | 15                                                          | 24S                                                | 37E                                      | 1980'                                                                                                      |                               | N                                                | 1980'                                    |                       | E                      | Lea Co.                    |             |                     |
|                                                                      | 10                                                          | 210                                                |                                          | Latitude                                                                                                   |                               |                                                  |                                          |                       | ~                      | 200 00.                    |             |                     |
|                                                                      |                                                             |                                                    |                                          |                                                                                                            |                               |                                                  |                                          | _                     |                        |                            |             |                     |
| Type of Rele                                                         | ease Oil a                                                  | nd produced v                                      | vater                                    | NAT                                                                                                        | UKE                           | Volume of                                        |                                          |                       | Volume                 | Recovered                  | 0 bbls      |                     |
| Type of Reic                                                         | asc On a                                                    | na produced v                                      | vator                                    |                                                                                                            |                               |                                                  | 13 bbls produced                         | water                 | v ordine i             | CCCOVCICI                  | 0 0013      |                     |
| Source of Re                                                         | elease 1" st                                                | eel line to pre                                    | ssure swit                               | ch at wellhead                                                                                             |                               | Date and H<br>08/12/2013                         | Iour of Occurrence                       | e                     | Date and               | Hour of Dis                | covery      |                     |
| Was Immedi                                                           | ate Notice (                                                |                                                    |                                          |                                                                                                            |                               | If YES, To                                       |                                          |                       |                        |                            |             |                     |
|                                                                      |                                                             | $\boxtimes$                                        | Yes                                      | No Not Re                                                                                                  | equired                       | Geoffrey L                                       | eking- NMOCD,                            | Jennife               | r Van Cure             | n and James                | Amos        | - BLM               |
| By Whom?                                                             |                                                             |                                                    |                                          |                                                                                                            |                               |                                                  | lour 08/13/2013                          |                       |                        |                            |             |                     |
| Was a Water                                                          | course Read                                                 |                                                    | Yes 🛛                                    | No                                                                                                         |                               | If YES, Vo                                       | lume Impacting t                         | he Wate               | ercourse.              |                            |             |                     |
| If a Watercon                                                        | urse was Im                                                 | pacted, Descri                                     | be Fully.*                               |                                                                                                            |                               |                                                  |                                          |                       |                        |                            |             |                     |
| Describe Car                                                         | ise of Problem                                              | em and Remed                                       | Nial Action                              | Taken *                                                                                                    |                               |                                                  |                                          | _                     |                        |                            |             |                     |
| The failure o                                                        | f an one inc                                                |                                                    | pressure s                               | witch at the wellh                                                                                         | iead rel                      | eased 7 bbls o                                   | f oil and 13 bbls o                      | of produ              | ced water              | onto the gro               | und. N      | o fluids were       |
| Describe Are                                                         | a Affected                                                  | and Cleanup A                                      | ction Tak                                | en.*                                                                                                       |                               |                                                  |                                          |                       |                        |                            | -           |                     |
|                                                                      |                                                             |                                                    |                                          | asture. Remediati<br>ed by Jennifer Va                                                                     |                               |                                                  |                                          |                       |                        | approved b                 | y Geoff     | rey Leking          |
| regulations a<br>public health<br>should their cor<br>or the environ | Il operators<br>or the envir<br>operations h<br>nment. In a | are required to<br>conment. The<br>ave failed to a | report an acceptance dequately CD accept | is true and compled/or file certain ree of a C-141 repoinvestigate and retance of a C-141 repoinvestigate. | clease nort by the<br>emediat | otifications ar<br>e NMOCD ma<br>e contamination | nd perform correct<br>arked as "Final Re | tive acti<br>eport" d | ons for reli           | eases which<br>eve the ope | may en      | danger<br>liability |
| Signature:                                                           |                                                             |                                                    | 1                                        | <i>)</i>                                                                                                   |                               |                                                  | <b>APF</b>                               | P                     | $\mathbf{R}\mathbf{O}$ | V                          | E           | D                   |
| Printed Name                                                         | e: Chance                                                   | y Summers                                          |                                          |                                                                                                            |                               | Appro                                            |                                          |                       |                        |                            |             |                     |
| Title: HES                                                           | Specialist                                                  |                                                    |                                          |                                                                                                            |                               | Approval Dat                                     | e: 2/3/1                                 | 6 1                   | Expiration 1           | Date:                      | 14          |                     |
| E-mail Addre                                                         |                                                             | cey.Summers(                                       | @oxy.com                                 |                                                                                                            |                               | Conditions of                                    | Approval:                                |                       |                        | Attached                   |             |                     |
| Date: 3                                                              | -24                                                         | -14                                                | Pho                                      | ne: (575) 397-821                                                                                          | 6                             |                                                  |                                          |                       |                        | 1                          |             |                     |