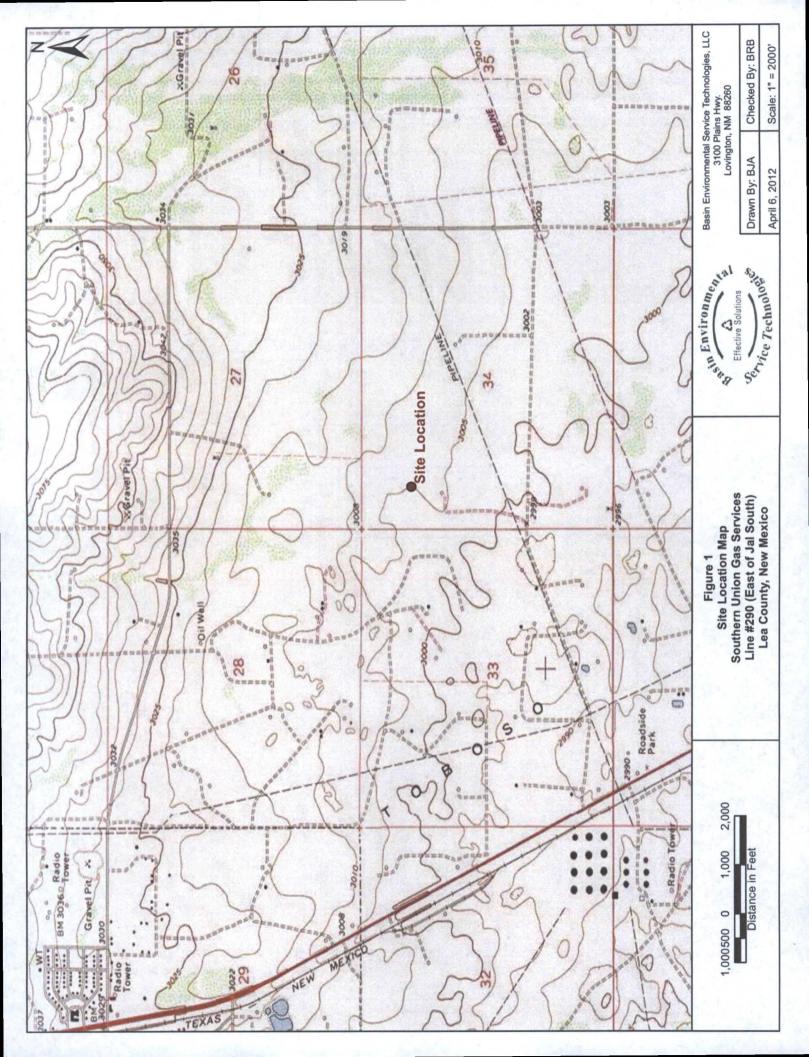

District I
1625 N. French Dr., Hobbs, NM 88240
District II
1301 W. Grand Avenue, Artesia, NM 88210
District III
1000 Rio Brazos Road, Aztec, NM 87410
District IV
1220 S. St. Francis Dr., Santa Fe, NM 87505

### State of New Mexico Energy Minerals and Natural Resources

Oil Conservation Division 1220 South St. Francis Dr. Santa Fe, NM 87505 HOBBS OCD

Form C-141 Revised October 10, 2003

NOV 0 3 2011

RECEIVED

Submit 2 Copies to appropriate District Office in accordance with Rule 116 on back side of form