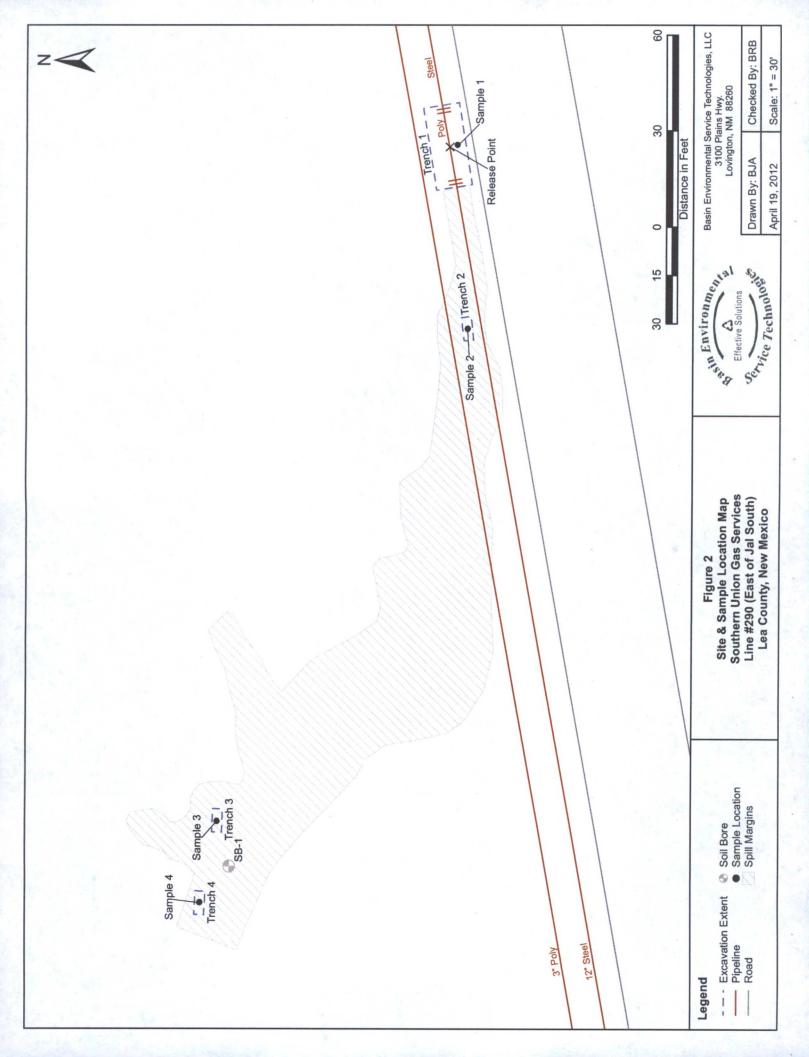

District I
1625 N. French Dr., Hobbs, NM 88240
District II
1301 W. Grand Avenue, Artesia, NM 88210
District III
1000 Rio Brazos Road, Aztec, NM 87410
District IV
1220 S. St. Francis Dr., Santa Fe, NM 87505

### State of New Mexico Energy Minerals and Natural Resources

Oil Conservation Division 1220 South St. Francis Dr. Santa Fe, NM 87505 HOBBS OCD

Form C-141 Revised October 10, 2003

NOV 0 3 2011

RECEIVED

Submit 2 Copies to appropriate District Office in accordance with Rule 116 on back side of form