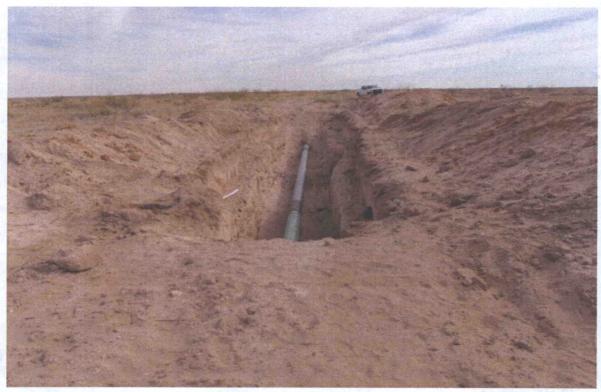

0.00591                        | 0.0269     | 0.00976  | 0.0367  | 0.0521  | 25.7                            | 178                              | <15.9   | L |
|   |        |            |         |          |         |                                |            |          |         |         |                                 |                                  |         |   |
|   |        |            |         | 10       |         |                                |            |          |         | 50      |                                 |                                  |         |   |



Line #290 (East of Jal South) - Release Site (Looking East-northeast)



Line #290 (East of Jal South) - Release Site (Looking South)



Line #290 (East of Jal South) - Release Site (Looking East)



Line #290 (East of Jal South) - Initial Response Activities (Pipeline Clamp)



Line #290 (East of Jal South) - Delineation Trench



Line #290 (East of Jal South) - Advancement of Soil Boring SB-1



Line #290 (East of Jal South) - Soil Boring SB-1 (following P&A)

### Soil Boring SB-1



### **Completion Notes**

- The soil boring was advanced on date using air rotary drilling techniques.
   The lines between material types shown on the profile log represent approximate boundaries. Actual transitions may be

Asin Environment Effective Solutions Service Technologie

| Basin Environmental S | ervice Technologies, LLC |
|-----------------------|--------------------------|
| 3100 P                | lains Hwy.               |
| Lovington             | , NM 88260               |
|