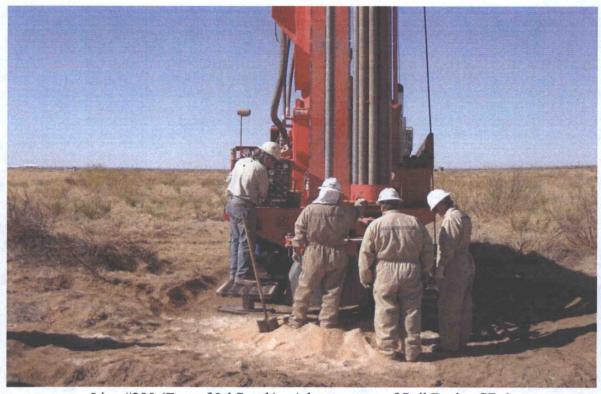

| <15.9   | L |
|   |        |            |         |          |         |                                |            |          |         |         |                                 |                                  |         |   |
|   |        |            |         | 10       |         |                                |            |          |         | 50      |                                 |                                  |         |   |



Line #290 (East of Jal South) - Release Site (Looking East-northeast)



Line #290 (East of Jal South) - Release Site (Looking South)



Line #290 (East of Jal South) - Release Site (Looking East)



Line #290 (East of Jal South) - Initial Response Activities (Pipeline Clamp)



Line #290 (East of Jal South) - Delineation Trench



Line #290 (East of Jal South) - Advancement of Soil Boring SB-1



Line #290 (East of Jal South) - Soil Boring SB-1 (following P&A)

### Soil Boring SB-1



### **Completion Notes**

- The soil boring was advanced on date using air rotary drilling techniques.
   The lines between material types shown on the profile log represent approximate boundaries. Actual transitions may be

Asin Environment Effective Solutions Service Technologie

| Basin Environmental S | ervice Technologies, LLC |
|-----------------------|--------------------------|
| 3100 P                | lains Hwy.               |
| Lovington             | , NM 88260               |
|                       |                          |

### **Analytical Report 431344**

fo

### Southern Union Gas Services- Monahans

Project Man