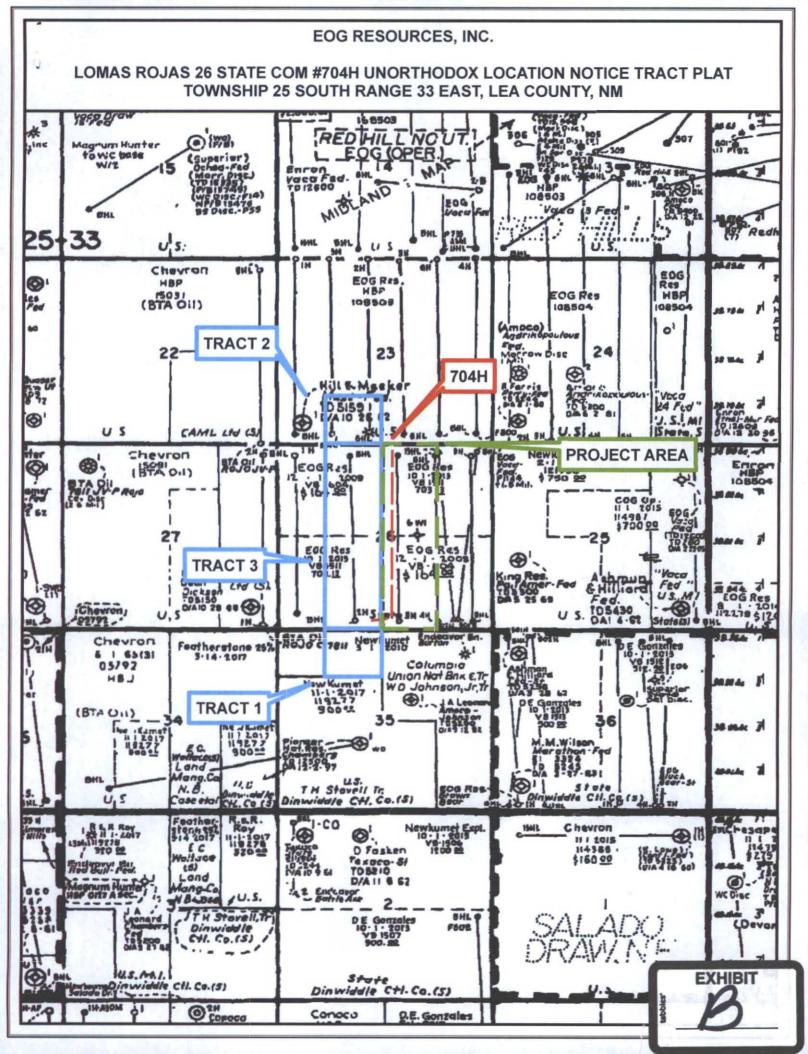

**Exhibit B** is a land plat for Section 26 and the surrounding sections that shows the proposed **Lomas Rojas 26 State Com No. 704H Well** in relation to adjoining units and existing wells.

**Exhibit C** is a list of the parties affected by the encroachment to the West, Northwest, and Southwest. Each of these parties have been provided notice of this application by certified mail. EOG is the sole operator and mineral lessee of the state leases covering the E/2 W/2 of Section 26. Accordingly, there are no parties affected by the encroachment to the West. Nonetheless, a copy of this application has been provided to the New Mexico State Land Office and the Bureau of Land Management-Carlsbad Field Office.