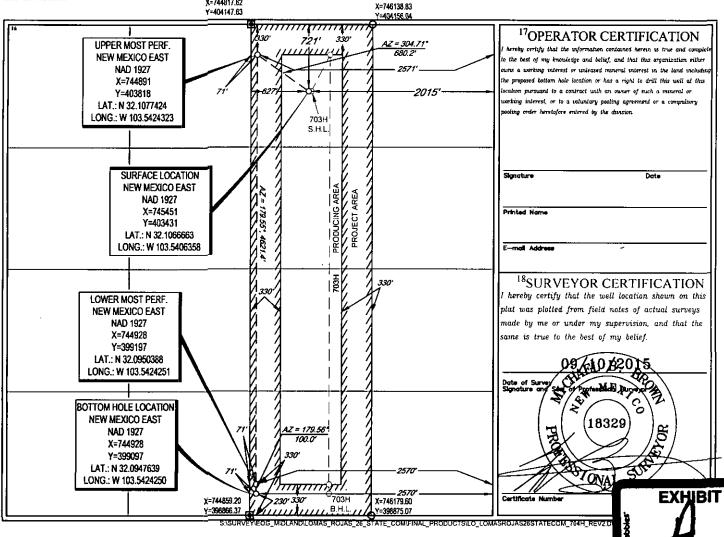

Dear Mr. Catanach:

EOG Resources, Inc. (OGRID No. 7377) seeks administrative approval of an unorthodox well location for its **Lomas Rojas 26 State Com No. 704H Well** to be completed within the WC-025 G-09 S253336D; Upper Wolfcamp Pool (Pool Code 98094) underlying Section 26, Township 25 South, Range 33 East, N.M.P.M., Lea County, New Mexico. This well will be drilled from a surface location 721 feet from the North line and 2,015 feet from the East line (Unit B) of Section 26. The upper most perforation will be located 330 feet from North line and 2,571 feet from the East line (Unit B) and the lower most perforation will be 330 feet from the South line and 2,570 feet from the East line of Section 26 (Unit O). Since this acreage is governed by the Division's statewide rules which provides for wells to be located no closer than 330 feet to the outer boundary of the spacing unit, the completed interval for this well will be unorthodox because it is closer than 330 feet to the western, southwestern, and northwestern boundaries of the project area. Approval of the unorthodox completed interval will allow for efficient spacing of horizontal wells and thereby prevent waste.

**Exhibit A** is a draft Well Location and Acreage Dedication Plat (Form C-102), which shows that the completed interval of the proposed **Lomas Rojas 26 State Com No. 704H Well** encroaches on the spacing and proration units to the West, Northwest, and Southwest.

### WELL LOCATION AND ACREAGE DEDICATION PLAT

| <sup>1</sup> API Number |                                |                  |               | <sup>2</sup> Pool Code                                 |                           | <sup>3</sup> Pool Name |                            |                        |                                   |  |
|-------------------------|--------------------------------|------------------|---------------|--------------------------------------------------------|---------------------------|------------------------|----------------------------|------------------------|-----------------------------------|--|
| <sup>4</sup> Property ( | <sup>4</sup> Property Code     |                  |               | <sup>5</sup> Property Name<br>LOMAS ROJAS 26 STATE COM |                           |                        |                            |                        | <sup>6</sup> Well Number<br>#704H |  |
| <sup>7</sup> OGRID      | <sup>7</sup> OGRID Na,         |                  |               | *Operator Name<br>EOG RESOURCES, INC.                  |                           |                        |                            |                        | <sup>°Elevation</sup><br>3345'    |  |
|                         | <sup>10</sup> Surface Location |                  |               |                                                        |                           |                        |                            |                        |                                   |  |
| UL or lot no.<br>B      | Section<br>26                  | Township<br>25–S | Kange<br>33-E | Lot Idn<br>—                                           | Feet from the <b>721'</b> | North/South line NORTH | Feet from the <b>2015'</b> | East/West line<br>EAST | County<br>LEA                     |  |

| UL or lot no.                           | Section                  | Township               | Range          | Lot Ida               | Feet from the | North/South line | Feet from the | East/West line | County |
|-----------------------------------------|--------------------------|------------------------|----------------|-----------------------|---------------|------------------|---------------|----------------|--------|
| 0                                       | 26                       | 25-S                   | 33E            | -                     | 230'          | SOUTH            | 2570'         | EAST           | LEA    |
| <sup>12</sup> Dedicated Acres<br>160.00 | <sup>13</sup> Joint or I | nfill <sup>14</sup> Co | nsolidation Co | de <sup>15</sup> Orde | er No.        |                  |               |                |        |

No allowable will be assigned to this completion until all interests have been consolidated or a non-standard unit has been approved by the division.