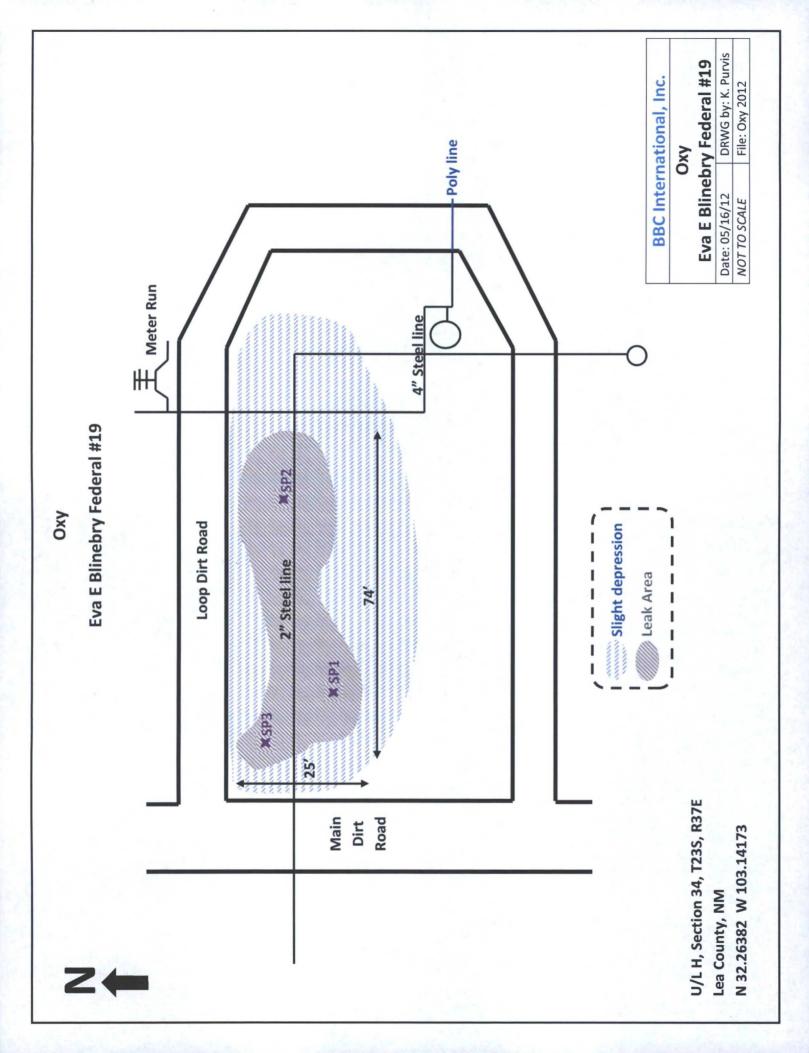

|                         | Remediation Specifications                                                                                                                                                                                                                                                                                     |
|-------------------------|----------------------------------------------------------------------------------------------------------------------------------------------------------------------------------------------------------------------------------------------------------------------------------------------------------------|
| Remediation Parameters: | Using the 2' steel line to divide the leak area, excavate in the area of SP1 to a depth of 5 feet. Place a clay liner in the excavation. Excavate to a depth of 2.5 feet in the areas of SP2 and SP3. Backfill the excavations with clean soil. Seed pasture area with appropriate BLM seed mixture as needed. |
| Remediation Activities: | 09/04/2013 to 09/09/2013                                                                                                                                                                                                                                                                                       |

|                  | Supporting Documentation                           |
|------------------|----------------------------------------------------|
| Initial C-141    | Sent 09/24/2013                                    |
| Final C-141      | Sent 09/24/2013                                    |
| Site Diagram     | May 2012                                           |
| Groundwater Plot | 80'                                                |
| TOPO Maps        | May 2012                                           |
| Lab Summary      | 11/16/2012                                         |
| Lab Analysis     | 11/16/2012                                         |
| Correspondence   | Request and approval of remediation plan via email |

### Laboratory Analytical Results Summary Eva E. Blinebry #19

|          |            | Sample | SP1 @<br>SURFACE | SP1@2    | SP1 @ 5' | SP1 @ 8' | SP1 @ 11' | SP1@8' SP1@11' SP1@14' | SP1 @ 15' |
|----------|------------|--------|------------------|----------|----------|----------|-----------|------------------------|-----------|
| Analyte  | Method     | Date   | 11/16/12         | 11/16/12 | 11/16/12 | 11/16/12 | 11/16/12  | 11/16/12               | 11/16/12  |
|          |            |        | mg/Kg            | mg/Kg    | mg/Kg    | mg/Kg    | mg/Kg     | mg/Kg                  | mg/Kg     |
| Chloride | SM4500CI-B |        | 7040             | 809      | 1490     | 1140     | 1440      | 809                    | 160       |
|          |            |        |                  |          |          |          |           |                        |           |

|          |            | Sample | SP2@<br>SURFACE | SP2 @ 1" | SP2 @ 2' |
|----------|------------|--------|-----------------|----------|----------|
| Analyte  | Method     | Date   | 11/16/12        | 11/16/12 | 11/16/12 |
|          |            |        | mg/Kg           | mg/Kg    | mg/Kg    |
| Chloride | SM4500CI-B |        | 1920            | <16.0    | 176      |

|          |            | Sample | SP3@<br>SURFACE | SP3 @ 2' | SP3 @ 3" |
|----------|------------|--------|-----------------|----------|----------|
| Analyte  | Method     | Date   | 11/16/12        | 11/16/12 | 11/16/12 |
|          |            |        | mg/Kg           | mg/Kg    | mg/Kg    |
| Chloride | SM4500CI-B |        | 336             | 592      | 256      |