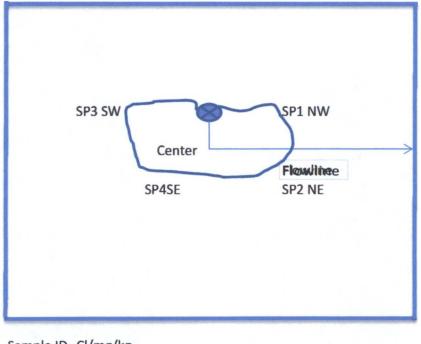

## RECEIVED

Attached you will find a copy of the original C141, Final C141, a diagram of the contamination area along with sample points with sample results and final analyticals taken from this site.

With this information that is provided, Apache Corporation respectfully requests your review and approval of the Closure Document for the produced water release that occurred at the Apache Maxwell #1.

The contaminated soil was excavated to a depth of 2' around the base and 4' around the wellhead. 180 cubic yards of contaminated soil was excavated and hauled to Sundance Services for disposal. 194 cubic yards of clean soil was purchased from a local landowner for backfill. Attached you will find the sample map that indicates that soil above the 250-ppm chloride threshold was left in place. When this well is plugged and abandoned, the remediation will continue to reach the <250-ppm chloride standard.