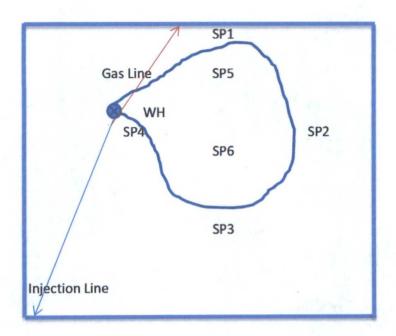

Dear Geoffrey,

RECEIVED

Attached you will find a copy of the Original C141, Final C141, a diagram of the contamination area along with sample points with sample results and final analyticals taken from this site.

On January 17<sup>th</sup> 2010, the valve handle was left on the injection wellhead and a cow rubbed the handle off of the valve which caused the fluid to be released. 10bbls of fluid was released, with no recovery.

The contaminated soil was excavated, 1320 cubic yards of contaminated soil was hauled to Sundance Services for disposal. All samples except for SP4 which was near the wellhead and gas line were below the 250-ppm chloride Standard. Once final samples were confirmed by Cardinal Labs, the site was backfilled. 1152 cubic yards of backfill was purchased from the local landowner.

Based on the analytical results of the confirmation soil samples collected from the excavation and which confirmed that only SP4 was over the 250 threshold. Consequently, no further action is recommended or planned for this site at this time and on behalf of Apache Corporation we respectfully request that the NMOCD grant closure for the Apache NEDU #102 site.

† Cardinal cannot accept verbal changes. Please fax written changes to 575-393-2476

Release Date: 01/17/2010

| Sample ID | Chlorides |
|-----------|-----------|
|           |           |
| SP1       | 80-ppm    |
| SP2       | 96-ppm    |
| SP3       | 224-ppm   |
| SP4       | 432-ppm   |
| SP5       | 112-ppm   |
| SP6       | 64-ppm    |