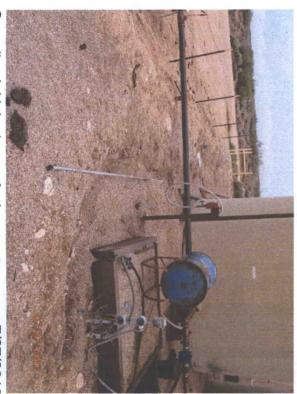

District: New Mexico

Date: 07/26/12

Time: 630pm

One Line Summary: Corroded swedge

Full summary: The swedge going into the circulating pump busted loose due to corrosion. 20bbls of produced water was released and 17bbls of produced water was recovered. The swedge has been replaced. All of the fluid remained inside the containment walls of this facility. The NMOCD will be notified this morning and a work plan will be submitted.

Root cause of incident: Corrosion

**Corrective Actions:** 

1. This is an uncontrollable incident.

**Reported by: Natalie Gladden** 