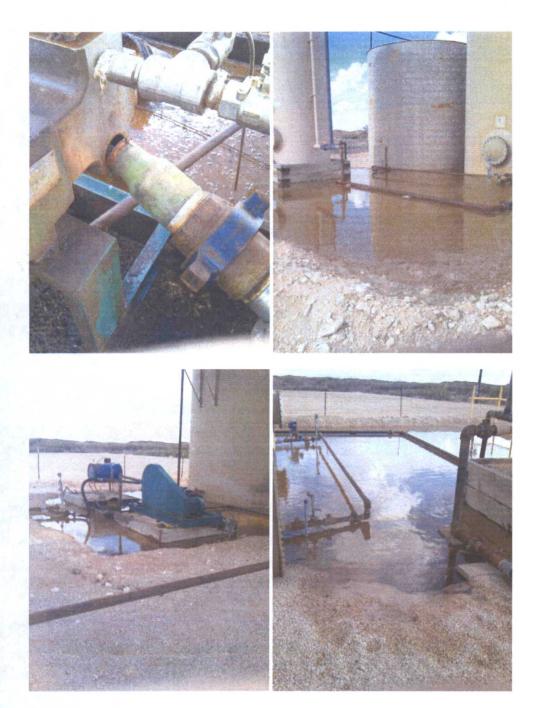

District: New Mexico

Date: 07/26/12

Time: 630pm

One Line Summary: Corroded swedge

Full summary: The swedge going into the circulating pump busted loose due to corrosion. 20bbls of produced water was released and 17bbls of produced water was recovered. The swedge has been replaced. All of the fluid remained inside the containment walls of this facility. The NMOCD will be notified this morning and a work plan will be submitted.

Root cause of incident: Corrosion

**Corrective Actions:** 

1. This is an uncontrollable incident.

**Reported by: Natalie Gladden** 