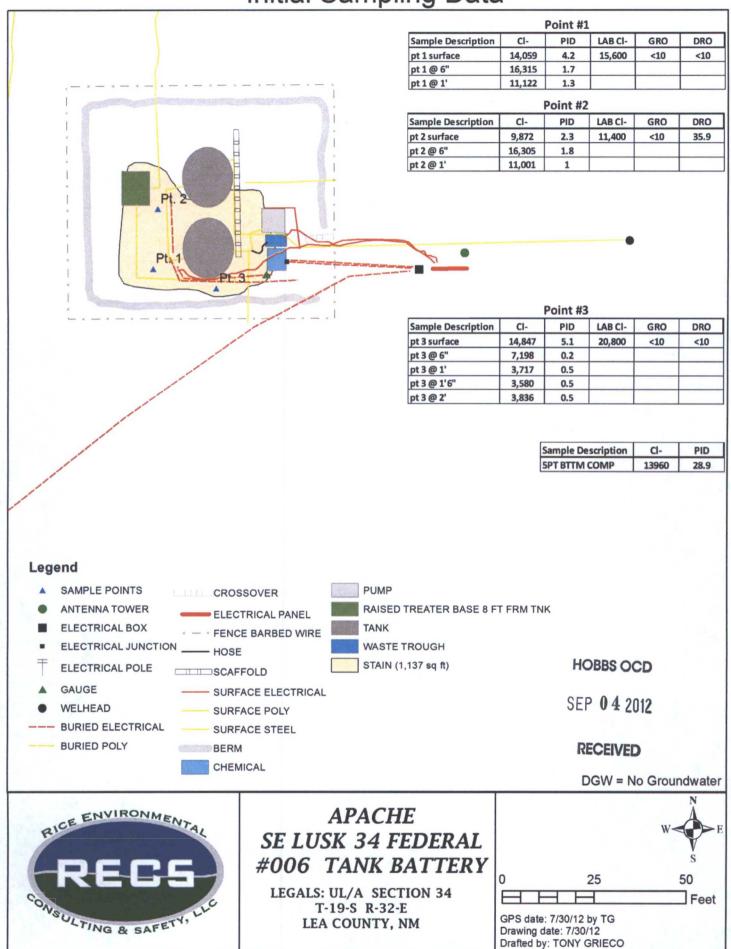

#### Initial Sampling Data

ally

Excavating leak, facing east

Sampling initial release, facing south 7/27/2012

7/27/2012

Sampling initial release, facing west

7/27/2012

Sampling initial release, facing north

Southeast Lusk 34 Federal #6 Unit A, Section 34, T19S, R32E

HOBBS OCD

8/6/2012