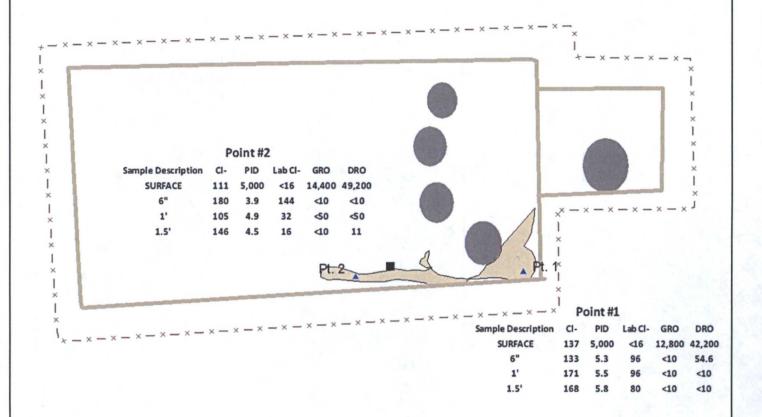

## Legend

- SAMPLE POINTS
- ELECTRICAL CONTROL

BERM

-x - FENCE LINE

TANKS

Landowner = Apache

## APACHE DC HARDY TANK BATTERY NO. 1 AD

LEGALS: UL O & P sec. 20 T-21-S R-37-E LEA COUNTY, NM