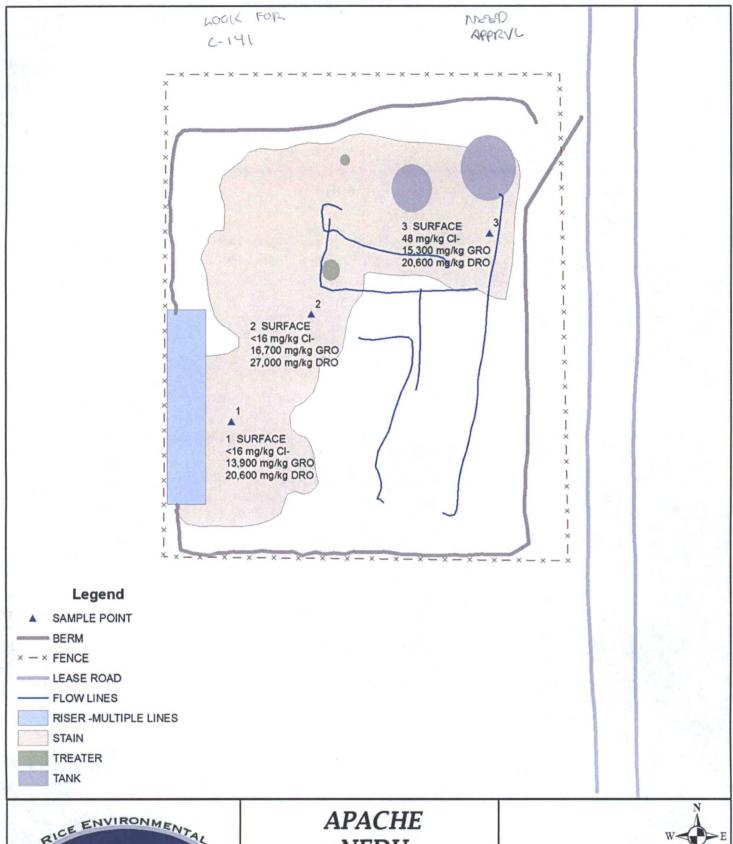

## Initial Lab Data

## APACHE NEDU SATELLITE #005 AD

UL/J SECTION 23 T-21-S R-37-E LEA COUNTY, NM

GPS date: 4/2/12 Drawing date: 4/4/12 Drafted by: L. Weinheimer