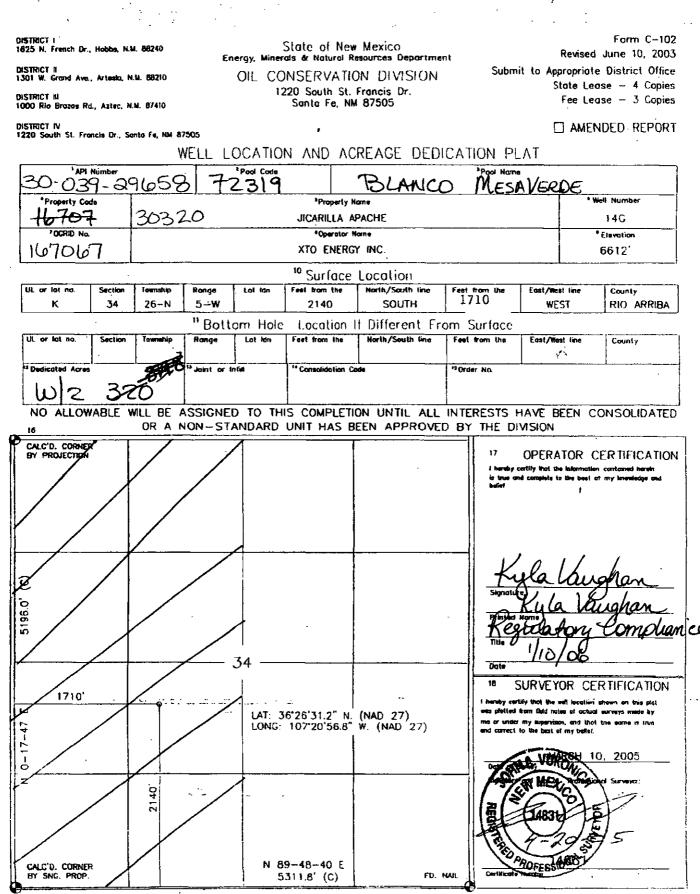

# WELL LOCATION AND ACREAGE DEDICATION PLAT

| API N                                                           |                        |                        | T                  | <sup>2</sup> Pool Code <sup>3</sup> Pool Name |           |                                                      |                                   |                                                                                                                                                                                                                                                          |                                                                                                                                                                                         |                                                                                                                                          |                                                                                                                                                     |  |  |
|-----------------------------------------------------------------|------------------------|------------------------|--------------------|-----------------------------------------------|-----------|------------------------------------------------------|-----------------------------------|----------------------------------------------------------------------------------------------------------------------------------------------------------------------------------------------------------------------------------------------------------|-----------------------------------------------------------------------------------------------------------------------------------------------------------------------------------------|------------------------------------------------------------------------------------------------------------------------------------------|-----------------------------------------------------------------------------------------------------------------------------------------------------|--|--|
| 30-039-                                                         | -29658                 |                        | <u> </u>           | 97232                                         |           | , BASIN MANCOS<br>roperty Name <sup>6</sup> Well Num |                                   |                                                                                                                                                                                                                                                          |                                                                                                                                                                                         |                                                                                                                                          |                                                                                                                                                     |  |  |
| <sup>1</sup> Property Code<br>30320                             | 30320 JICARILLA APACHE |                        |                    |                                               |           |                                                      |                                   |                                                                                                                                                                                                                                                          |                                                                                                                                                                                         |                                                                                                                                          | <sup>6</sup> Well Number                                                                                                                            |  |  |
|                                                                 |                        |                        |                    |                                               |           |                                                      |                                   |                                                                                                                                                                                                                                                          |                                                                                                                                                                                         |                                                                                                                                          | <sup>9</sup> Elevation                                                                                                                              |  |  |
| 5380                                                            | 1                      |                        |                    |                                               | -         |                                                      | RGY INC.                          |                                                                                                                                                                                                                                                          |                                                                                                                                                                                         |                                                                                                                                          | 6612'                                                                                                                                               |  |  |
| <sup>10</sup> Surface Location                                  |                        |                        |                    |                                               |           |                                                      |                                   |                                                                                                                                                                                                                                                          |                                                                                                                                                                                         |                                                                                                                                          |                                                                                                                                                     |  |  |
| UL or lot no. Sect                                              | ion T                  | ownship                | Range              | Lot Idn                                       | Feet from |                                                      | North/South line                  | Feet from the                                                                                                                                                                                                                                            | East/W                                                                                                                                                                                  | est line                                                                                                                                 | County                                                                                                                                              |  |  |
| К 34                                                            | 1                      | 26N                    | 05W                |                                               | 2140      | ,                                                    | SOUTH                             | 1710'                                                                                                                                                                                                                                                    | WE                                                                                                                                                                                      | ST                                                                                                                                       | <b>RIO ARRIBA</b>                                                                                                                                   |  |  |
|                                                                 |                        |                        | <sup>11</sup> Bott | om Hole                                       | Locatio   | n If                                                 | Different From                    | Surface                                                                                                                                                                                                                                                  |                                                                                                                                                                                         |                                                                                                                                          |                                                                                                                                                     |  |  |
| UL or lot no. Sect<br>SAME                                      | tion To                | ownship                | Range              | Lot Idn                                       | Feet from | the                                                  | North/South line                  | Feet from the                                                                                                                                                                                                                                            | East/W                                                                                                                                                                                  | est line                                                                                                                                 | County                                                                                                                                              |  |  |
| <sup>12</sup> Dedicated Acres <sup>13</sup> Jo<br>MC: 320 ACRES | ointor Inf             | filt <sup>14</sup> Con | solidation         | Code <sup>15</sup> Oı                         | der No.   |                                                      |                                   |                                                                                                                                                                                                                                                          |                                                                                                                                                                                         |                                                                                                                                          |                                                                                                                                                     |  |  |
| NO ALLOWABL                                                     | E WILL                 | BE ASSI                |                    |                                               |           |                                                      | NTIL ALL INTERE<br>PPROVED BY THE |                                                                                                                                                                                                                                                          | EN CONS                                                                                                                                                                                 | OLIDAT                                                                                                                                   | ED OR A NON-                                                                                                                                        |  |  |
|                                                                 |                        | B                      | ASIN               |                                               | cos       |                                                      |                                   | I hereby certify the<br>complete to the be-<br>organization either,<br>interest in the land<br>a right to drill this<br>owner of such a m<br>agreement or a con<br>division<br>Kuist<br>Signature<br>Kris<br>Printed Na<br>KRIST<br>Title<br>REG<br>Date | at the informatik<br>st of my knowle<br>r owns a workin<br>ti including the j<br>well at this fac-<br>interal or workin<br>mpulsory poolin<br><u>ten f</u><br>ten f<br>ten f<br>ultarof | on contamed<br>dge & belief<br>ng interest or<br>orroposed boli<br>attom pursua<br>ng interest, o<br>ng order here<br>Lyn<br>Lyn<br>YNCH | and that this<br>unleased mineral<br>tom hole location or has<br>in to a contract with an<br>r to a voluntary pooling<br>tafore entered by the<br>M |  |  |
| <u>1710'</u>                                                    |                        | 2140'                  | 1                  |                                               |           |                                                      |                                   | I hereby ce                                                                                                                                                                                                                                              | EYOR (<br>rtify that t<br>was plotta<br>eys made a<br>, and that<br>he best of<br>4<br>rvey<br>furvey Si<br>furvey Si<br>(ukonich                                                       | he well li<br>ed from j<br>by me or<br>the same<br>my beliej<br>gned B                                                                   | e is true &<br>f.                                                                                                                                   |  |  |