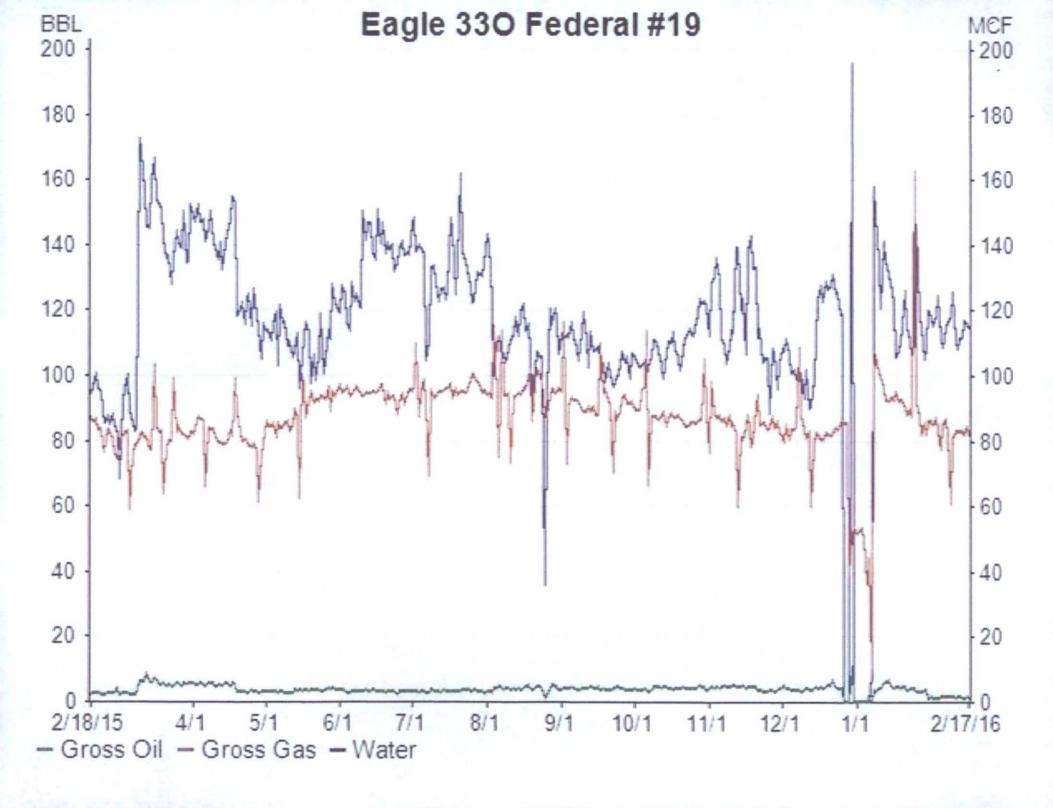

LIME ROCK plans to produce the upper pool (San Andres) alone for a period of about 2 months in order to allow the production to stabilize. The production allocations will then be calculated using the stabilized production of the upper pool and the current (Yeso) production of 1 BOPD, 90 MCF/D, and 101 BWPD. We plan to submit these calculations and the resulting allocations to the district office for approval.