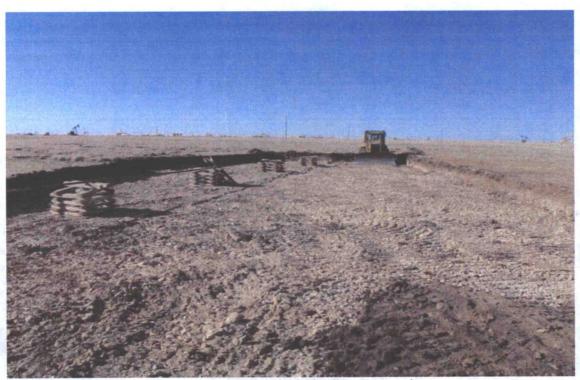

Based on laboratory analytical results, and with NMOCD approval, from March 23 through April 6, 2012, the excavation was backfilled with approximately one thousand, six hundred and ninety-one cubic yards (1,691 yd³) of topsoil purchased from the landowner, compacted, and contoured to fit the surrounding topography. Prior to backfilling, an impermeable clay liner was placed in the floor of the excavation, compacted, and leveled. Final dimensions of the excavation were approximately two hundred and forty-two feet (242') in length, ranging in width from approximately eighty-five feet (85') to approximately ninety-two feet (92'), and ranging in depth from approximately two and three-quarters feet (2.75') to approximately three feet (3') bgs.

Denton SWD Historical Site #2 - Release Site

Denton SWD Historical Site #2 - Excavation

Denton SWD Historical Site #2 - Excavation (following installation of clay liner)

Denton SWD Historical Site #2 - Excavation (following installation of clay liner)