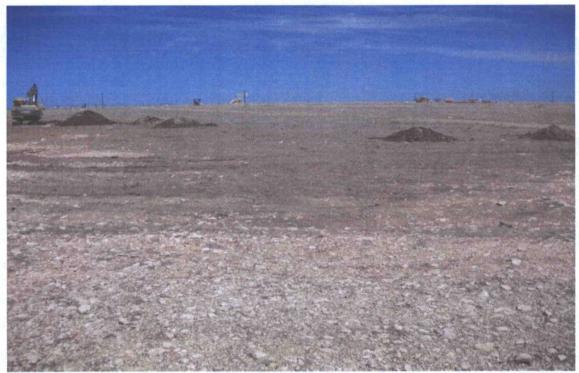

In July 2009, Fasken discovered a historical release along the Denton Salt Water Disposal (SWD) flowline. The release was attributed to failure of a section of an old steel flowline, which had been replaced with a fiberglass line several years prior to the discovery of the release. Failure of the steel flowline resulted in the release of an unknown volume of produced water. The historical release was reported to the New Mexico Oil Conservation Division (NMOCD) Hobbs District Office on July 31, 2009. General photographs of the release site are provided as Appendix A.

Denton SWD Historical Site #2 - Release Site

Denton SWD Historical Site #2 - Excavation

Denton SWD Historical Site #2 - Excavation (following installation of clay liner)

Denton SWD Historical Site #2 - Excavation (following installation of clay liner)