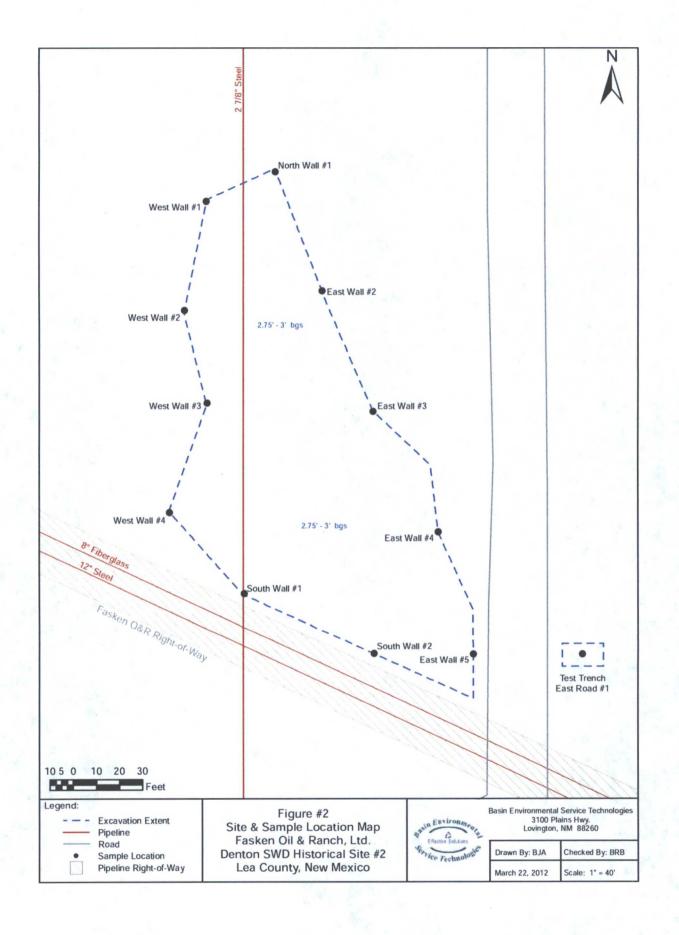

On March 12, 2012, eight (8) soil samples (North Wall #1, East Wall #2, East Wall #3, East Wall #4, West Wall #1, West Wall #2, West Wall #3, and West Wall #4) were collected from the sidewalls of the excavation. The soil samples were submitted to Cardinal Laboratories in Hobbs, New Mexico, for analysis of chloride concentrations using EPA Method 4500 Cl-B. Table 1 summarizes the "Concentrations of Chloride in Soil". Soil sample locations are depicted in Figure 2, "Site & Sample Location Map". Laboratory analytical reports are provided as Appendix B.

Three (3) soil samples (East Wall #5, South Wall #1, and South Wall #2) were also collected from the sidewalls of the excavation and submitted to the laboratory for analysis of chloride concentrations. Laboratory analytical results indicated chloride concentrations ranged from 3,200 mg/Kg in soil sample East Wall #5 to 5,360 mg/Kg in soil sample South Wall #2. Review of laboratory analytical results indicated the chloride concentrations in all submitted soil samples exceeded the RRAL established for the site.

Based on laboratory analytical results, and with NMOCD approval, from March 23 through April 6, 2012, the excavation was backfilled with approximately one thousand, six hundred and ninety-one cubic yards (1,691 yd³) of topsoil purchased from the landowner, compacted, and contoured to fit the surrounding topography. Prior to backfilling, an impermeable clay liner was placed in the floor of the excavation, compacted, and leveled. Final dimensions of the excavation were approximately two hundred and forty-two feet (242') in length, ranging in width from approximately eighty-five feet (85') to approximately ninety-two feet (92'), and ranging in depth from approximately two and three-quarters feet (2.75') to approximately three feet (3') bgs.