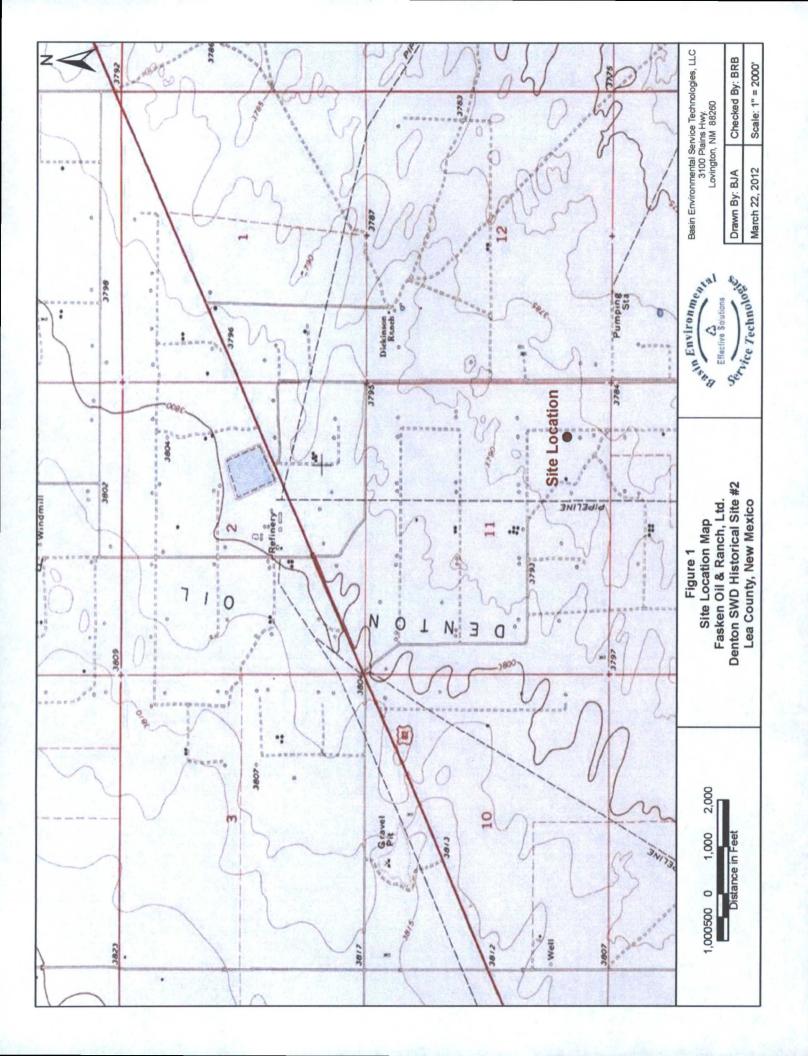

#### 1.0 INTRODUCTION & BACKGROUND INFORMATION

Basin Environmental Service Technologies, LLC (Basin), on behalf of Fasken Oil & Ranch, Ltd. (Fasken), has prepared this *Remediation Summary & Risk-Based Site Closure Request* for the release site known as Denton SWD Historical Site #2. The legal description of the release site is Unit Letter "P" (SE/SE), Section 11, Township 15 South, Range 37 East, in Lea County, New Mexico. The geographic coordinates of the release site are 33.0271° North latitude and 103.1654° West longitude. The property affected by the release is owned by Mr. Darr Angell. A "Site Location Map" is provided as Figure 1.

On March 12, 2012, eight (8) soil samples (North Wall #1, East Wall #2, East Wall #3, East Wall #4, West Wall #1, West Wall #2, West Wall #3, and West Wall #4) were collected from the sidewalls of the excavation. The soil samples were submitted to Cardinal Laboratories in Hobbs, New Mexico, for analysis of chloride concentrations using EPA Method 4500 Cl-B. Table 1 summarizes the "Concentrations of Chloride in Soil". Soil sample locations are depicted in Figure 2, "Site & Sample Location Map". Laboratory analytical reports are provided as Appendix B.