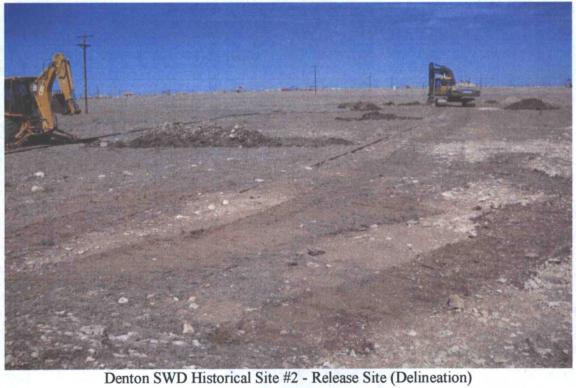

In July 2009, Fasken discovered a historical release along the Denton Salt Water Disposal (SWD) flowline. The release was attributed to failure of a section of an old steel flowline, which had been replaced with a fiberglass line several years prior to the discovery of the release. Failure of the steel flowline resulted in the release of an unknown volume of produced water. The historical release was reported to the New Mexico Oil Conservation Division (NMOCD) Hobbs District Office on July 31, 2009. General photographs of the release site are provided as Appendix A.

Denton SWD Historical Site #2 - Release Site

Denton SWD Historical Site #2 - Excavation

Denton SWD Historical Site #2 - Excavation (following installation of clay liner)

Denton SWD Historical Site #2 - Excavation (following installation of clay liner)