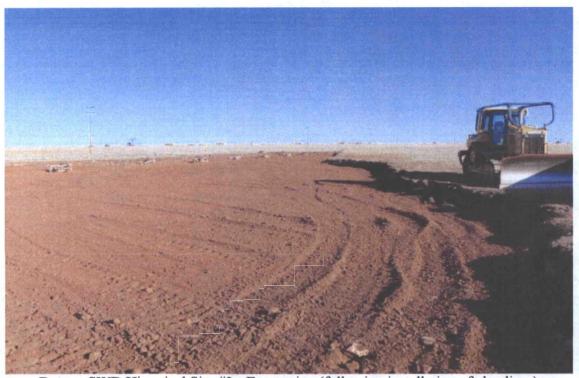

Based on laboratory analytical results, and with NMOCD approval, from March 23 through April 6, 2012, the excavation was backfilled with approximately one thousand, six hundred and ninety-one cubic yards (1,691 yd³) of topsoil purchased from the landowner, compacted, and contoured to fit the surrounding topography. Prior to backfilling, an impermeable clay liner was placed in the floor of the excavation, compacted, and leveled. Final dimensions of the excavation were approximately two hundred and forty-two feet (242') in length, ranging in width from approximately eighty-five feet (85') to approximately ninety-two feet (92'), and ranging in depth from approximately two and three-quarters feet (2.75') to approximately three feet (3') bgs.

Denton SWD Historical Site #2 - Excavation (following backfill)

March 14, 2012

BEN J. ARGUIJO

Basin Environmental Service

P.O. Box 301

Lovington, NM 88260

RE: DENTON SWD HISTORICAL SITE #2

Enclosed are the results of analyses for samples received by the laboratory on 03/13/12 8:10.