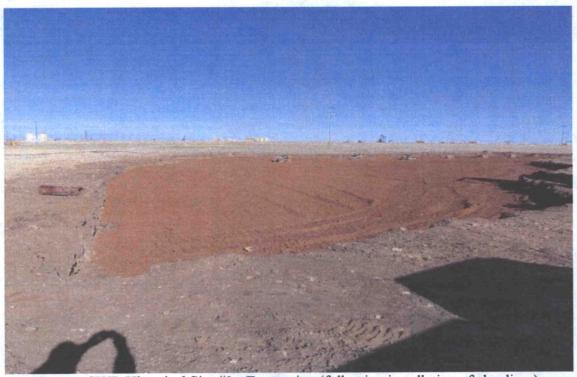

Based on laboratory analytical results, and with NMOCD approval, from March 23 through April 6, 2012, the excavation was backfilled with approximately one thousand, six hundred and ninety-one cubic yards (1,691 yd³) of topsoil purchased from the landowner, compacted, and contoured to fit the surrounding topography. Prior to backfilling, an impermeable clay liner was placed in the floor of the excavation, compacted, and leveled. Final dimensions of the excavation were approximately two hundred and forty-two feet (242') in length, ranging in width from approximately eighty-five feet (85') to approximately ninety-two feet (92'), and ranging in depth from approximately two and three-quarters feet (2.75') to approximately three feet (3') bgs.

Denton SWD Historical Site #2 - Release Site

Denton SWD Historical Site #2 - Excavation

Denton SWD Historical Site #2 - Excavation (following installation of clay liner)

Denton SWD Historical Site #2 - Excavation (following installation of clay liner)