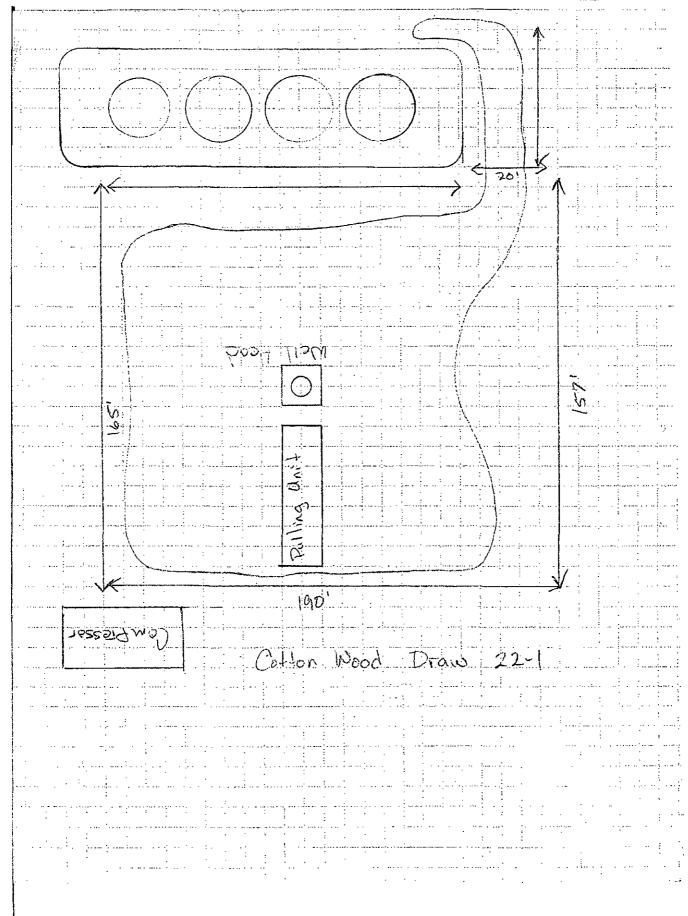

I forgot the attachments.

From: Terry Ainsworth Sent: Friday, May 11, 2012 1:14 PM To: 'tgregsto@blm.gov'; 'mike.bratcher@state.nm.us' Cc: Kim Barton Subject: Cottonwood Draw 22-1 spill

Terry - Mike,

I am sorry for the confusion and the delay on this clean up. We are going to meet with SESI again next week. I will keep all in the loop as we move forward. Here are both reports and a drawing of the spill right after it happened.