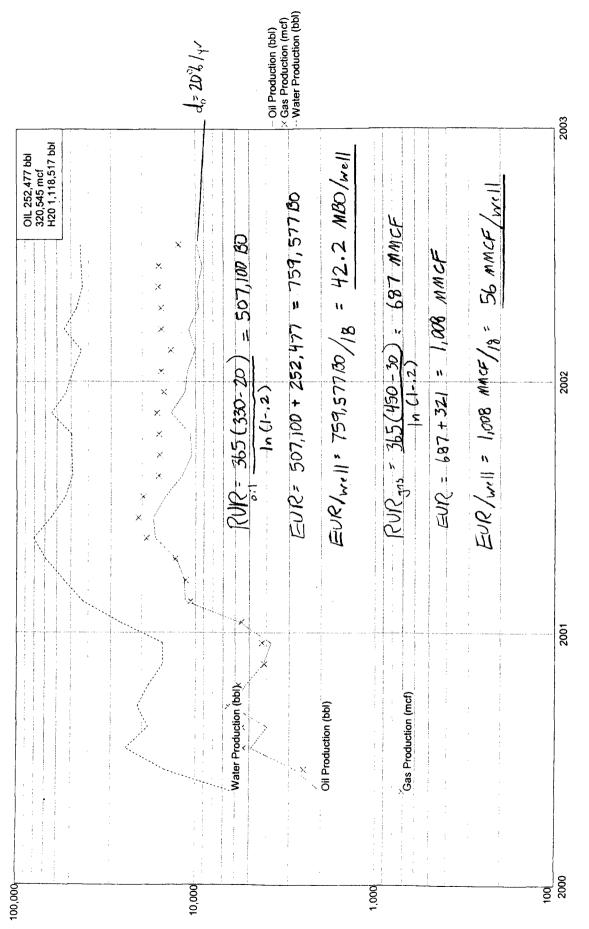

As shown on the attached production plots, the estimated EUR for the Yeso is 42 MBO/56 MMCF and for the San Andres is 17 MBO/51 MMCF. The proposed zonal allocation is:

Oil: Yeso = 
$$\frac{42 \text{ MBO}}{42+17}$$
 = 71%

San Andres 1-.71 = 29%

Gas: Yeso = 
$$\frac{26 \text{ MMCF}}{56+51}$$
 = 52%

San Andres 1-.52 = 48%

DISTRICT 1 P.O. Box 1980, Hobbs, NM 88241-1980