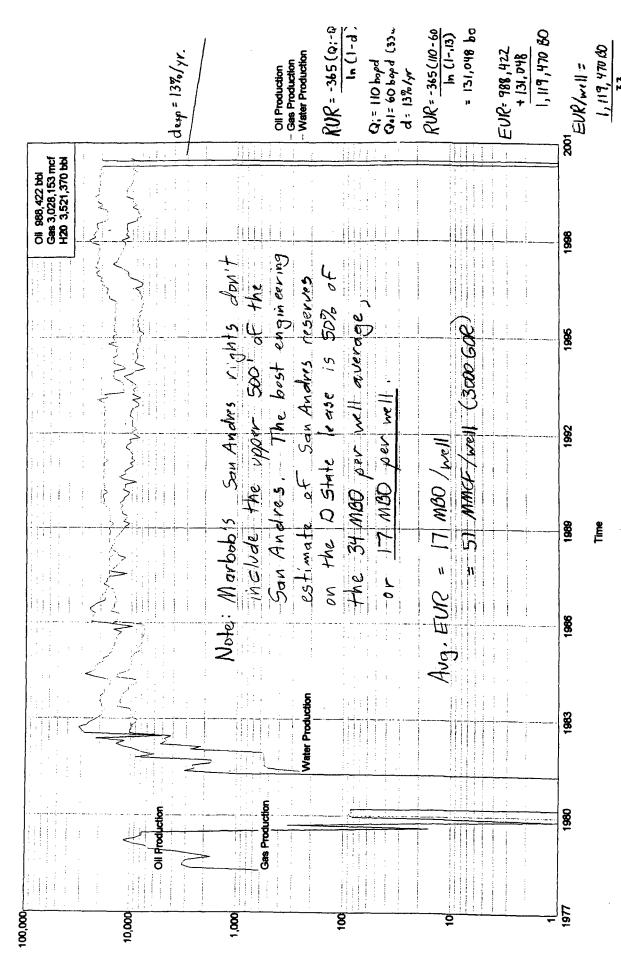

As shown on the attached production plots, the estimated EUR for the Yeso is 42 MBO/56 MMCF and for the San Andres is 17 MBO/51 MMCF. The proposed zonal allocation is:

Oil: Yeso = 
$$\frac{42 \text{ MBO}}{42+17}$$
 = 71%

San Andres 1-.71 = 29%

Gas: Yeso = 
$$\frac{26 \text{ MMCF}}{56+51}$$
 = 52%

San Andres 1-.52 = 48%

DISTRICT 1 P.O. Box 1980, Hobbs, NM 88241-1980