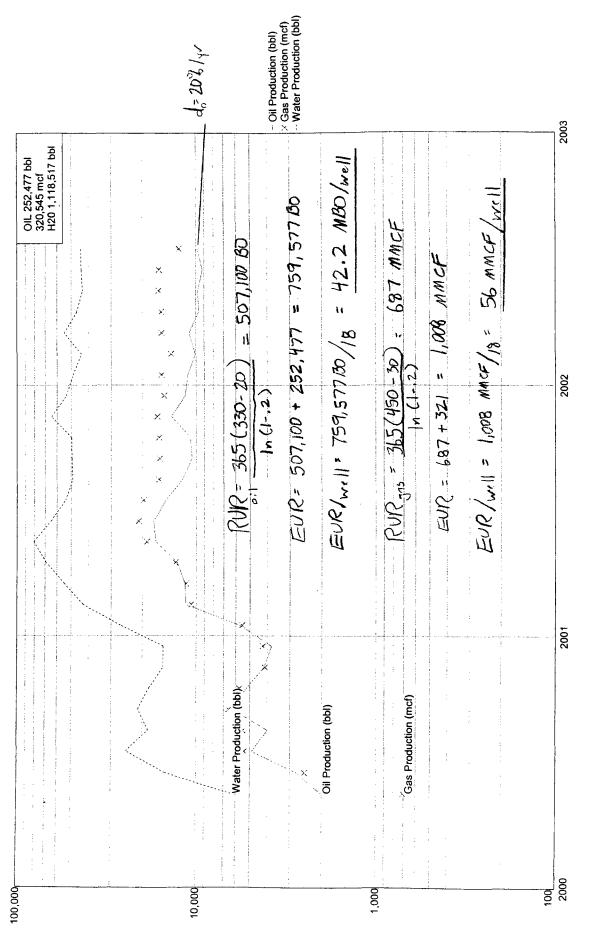

As shown on the attached production plots, the estimated EUR for the Yeso is 42 MBO/56 MMCF and for the San Andres is 17 MBO/51 MMCF. The proposed zonal allocation is:

Oil: Yeso = 
$$\frac{42 \text{ MBO}}{42+17}$$
 = 71%

Gas: Yeso = 
$$\frac{26 \text{ MMCF}}{56+51}$$
 = 52%

San Andres 1-.52 = 
$$48\%$$

DISTRICT I P.O. Box 1980, Habbs, NM 88241-1980