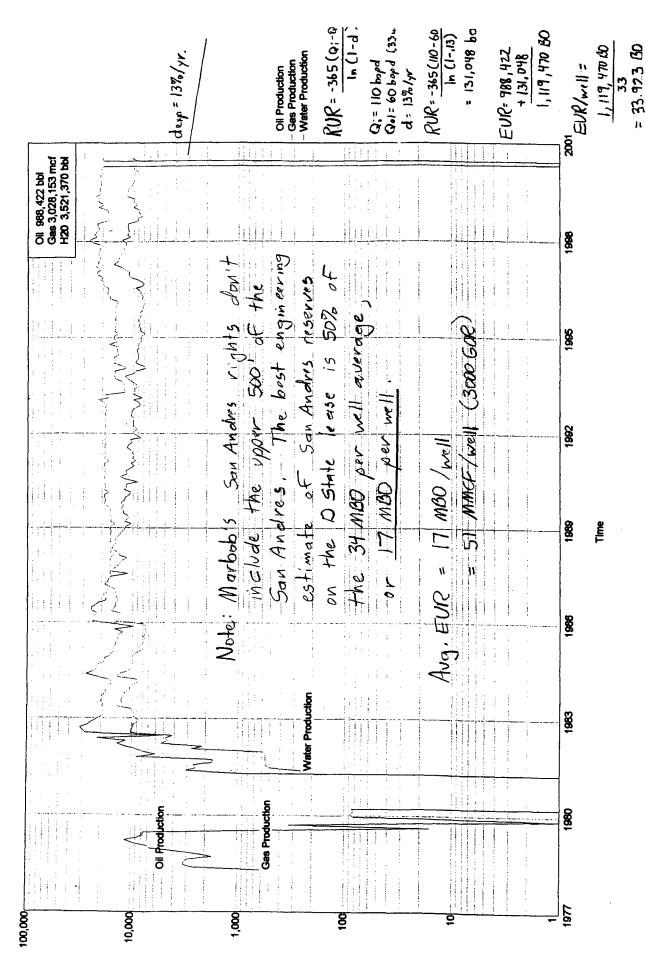

D STATE - [ MULTIPLE

-17s-28e Sec. 26,27,34 Eddy, NM

Lease Name: MULTIPLE
County, State: EDDY, Unknown
Operator: MARBOB ENERGY CORPORATION
Flext: MULTIPLE Reservoir: QUEEN-GRAYBURG-SAN A ocation:

Aug. EUR per well = 33.9 MBO San Andres