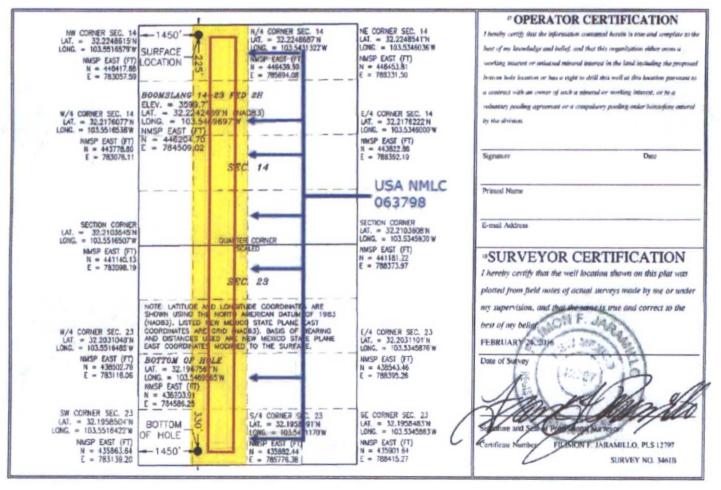

Diartel LV 1220 S, St. Francis Dr., Santa Fe. NM 87505 Phone: (505) 476-3460 Fax: (505) 476-3462

5

20

State of New Mexico Energy, Minerals & Natural Resources Department OIL CONSERVATION DIVISION 1220 South St. Francis Dr. Santa Fe, NM 87505 Form C-102 Revised August 1, 2011 Submit one copy to appropriate District Office

AMENDED REPORT

## WELL LOCATION AND ACREAGE DEDICATION PLAT

| * Property Code        | <sup>1</sup> Property Name<br>BOOMSLANG 14-23 FED | " Well Number<br>2H |
|------------------------|---------------------------------------------------|---------------------|
| <sup>2</sup> OGRID No. | <sup>1</sup> Operator Name                        | * Elevation         |
| 6137                   | DEVON ENERGY PRODUCTION COMPANY, L.P.             | 3599.7              |

| UL or lot no.                | Section | Township                | Range        | Lot Idn   | Feet from the | North/South line | Feet from the | East/West line | County |
|------------------------------|---------|-------------------------|--------------|-----------|---------------|------------------|---------------|----------------|--------|
| С                            | 14      | 24 S                    | 33 E         |           | 225           | NORTH            | 1450          | WEST           | LEA    |
|                              |         |                         | " Bo         | ttom Hol  | e Location If | Different From   | m Surface     |                |        |
| UL or lot no.                | Section | Township                | Range        | Lot Idn   | Feet from the | North/South line | Feet from the | East/West line | County |
| N 23 24 S                    |         | 33 E                    |              | 330       | SOUTH         | 1450             | WEST          | LEA            |        |
| <sup>2</sup> Dedicated Acres | Joint o | r Infill <sup>H</sup> C | onsolidation | Code 0 Or | der No.       |                  |               |                |        |
| 320                          |         |                         |              |           |               |                  |               |                |        |

No allowable will be assigned to this completion until all interests have been consolidated or a non-standard unit has been approved by the division.