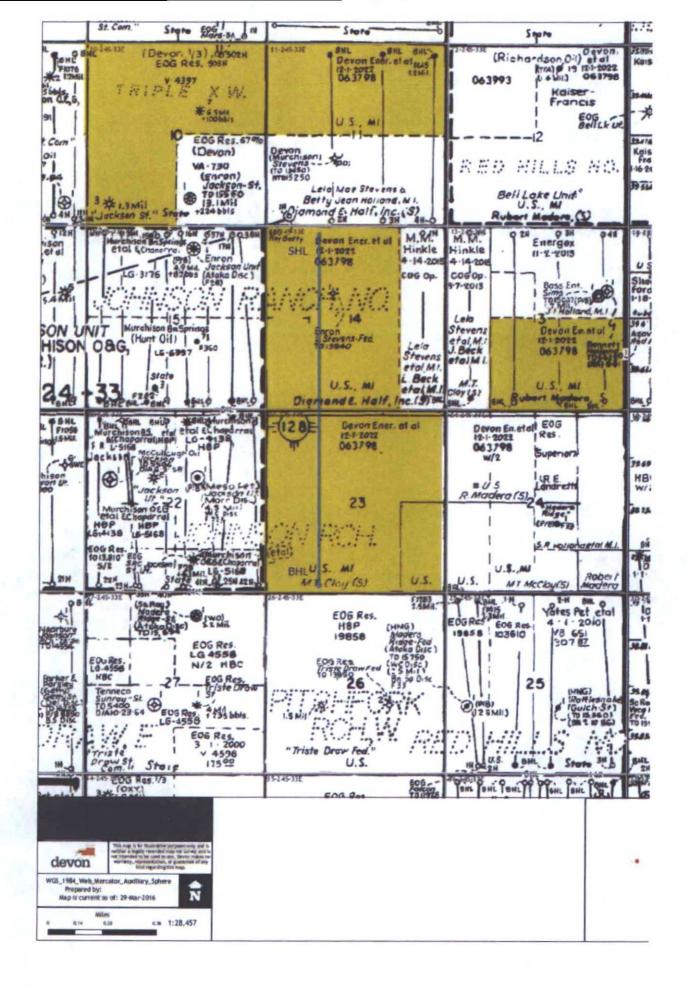

Please be advised that Devon Energy Production Company, L.P. owns 100% of the leasehold interest in the W/2 and W/2 E/2 Section 14-T24S-R33E and 100% of the leasehold interest in all of Section 23-T24S-R33E. COG Operating LLC is the operator of wells located in Section 11-T24S-R33E and EOG Resources, Inc. is the operator of wells located in Section 26-T24S-R33E. Both parties are being notified of this application with notifications being sent by certified mail to the addresses shown on the attached Exhibit A.