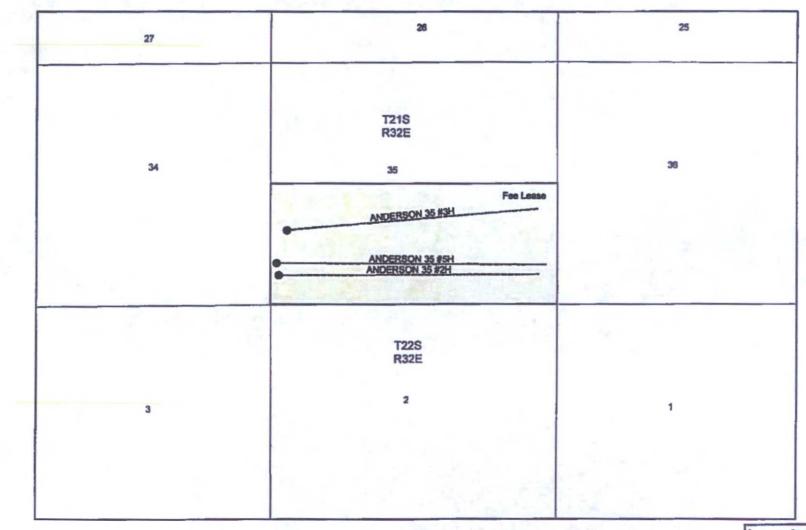

Maps showing lease information as well as flowline routing are attached.

Township 21 South, Range 32 East Lea County, New Mexico

Legend Lateral

5 Greenway Plaza, Suite 110, Houston, Texas 77046 P.O. Box 4294, Houston, Texas 77210-4294 Direct: 713.366.5405 Fax: 713.985.8923 Laura\_Drum@oxy.com

## Re: <u>Commingle Application For:</u>

| Anderson 35 #2H    |
|--------------------|
| Sec 35, T21S-R32E  |
| S2S2 (M-P);        |
| Brilbrey; Delaware |

Anderson 35 #3H Sec 35, T21S-R32E N2S2 (L-I); Red Tank; Bone Spring Anderson 35 #5H Sec 35, T21S-R32E S2S2 (M-P); Red Tank; Bone Spring