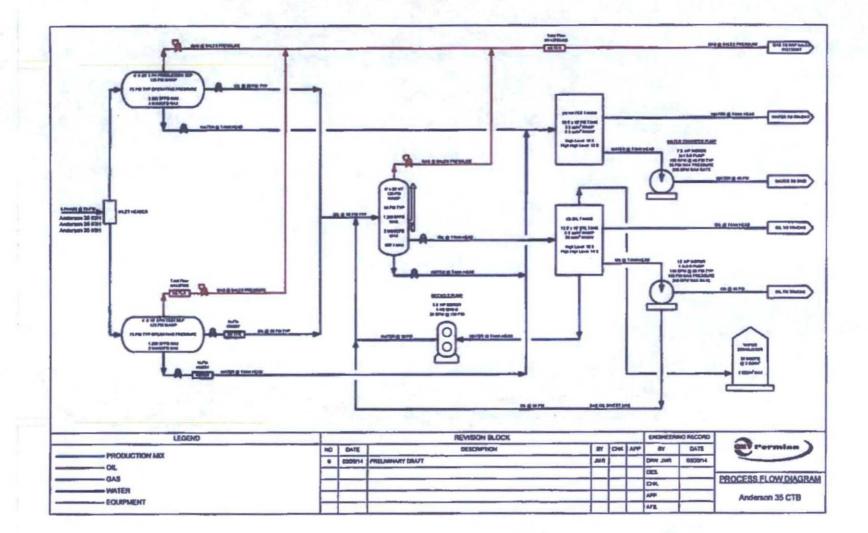

Maps showing lease information as well as flowline routing are attached.

### Oil & Gas metering:

The Anderson 35 Central Tank Battery is located on fee property. Production from each well is allocated by well test using a three phase test separator with outlet meters for gas (T1437903), oil (59827) and water (50834). The oil production is commingled, measured and sold on lease using a LACT Unit at the Central Tank Battery. Produced water flows to either the Red Tank 28-3 or NBR #1 Salt Water Disposal well. Gas is routed off lease and sold through DCP meter #13135397, located at latitude 32.389530° and longitude -103.608070° after it is measured by Oxy check meter T143795803 prior to leaving the lease. The oil and gas meters will be calibrated on a regular basis per API and NMOCD specifications. The OCD will be notified of any future modifications to the facility.

### **Process and Flow Descriptions:**

The flow of production is shown in detail on the enclosed facility diagram.

The commingling of production is in the interest of conservation and will result in the most effective economic means of producing the reserves in place from the affected wells and will not result in reduced royalty or improper measurement of production. The proposed commingling will reduce operating expenses as well as reduce the surface facility footprint and overall emissions,