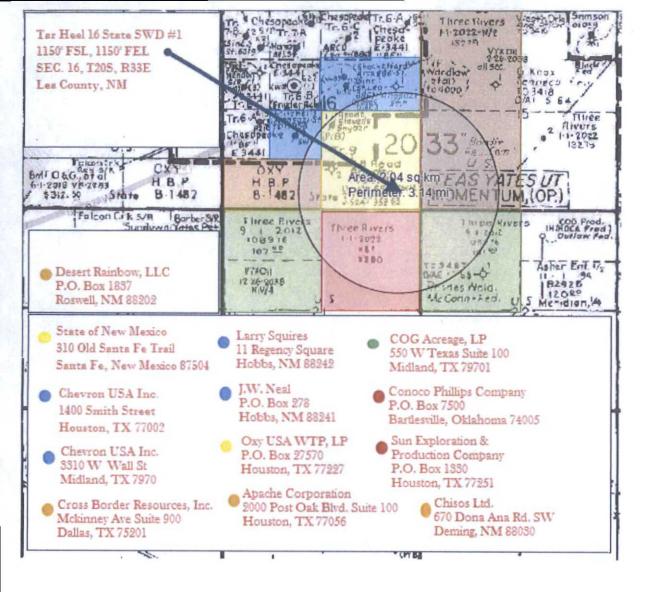

- V. Map is attached.
- VI. No wells within the ½ mile radius area of review penetrate the proposed injection zone.
- VII. 1. Proposed average daily injection rate = 17,300 BWPD Proposed maximum daily injection rate = 25,000 BWPD
  - 2. Closed system
  - 3. Proposed maximum injection pressure = 2880 psi (0.2 psi/ft. x 14400' ft.)
  - 4. Source of injected water will be Delaware Sand, Bone Spring and Wolfcamp produced water. No compatibility problems are expected (we've seen no compatibility issues in other Devonian SWDs that take the same produced water as the proposed SWD well). Analyses of Delaware, Bone Spring and Wolfcamp waters are attached. There are no Devonian-Silurian-Ordovician receiving formation water analyses available in this area.
- VIII. The injection zone is the Devonian-Silurian-Ordovician from 14400' to 16400' which is composed of porous limestone and dolomite. Any underground fresh water sources will be shallower than 1336' based on the top of the Rustler Anhydrite at approximately 1336'.
  - IX. The Devonian-Silurian-Ordovician injection interval will be acidized with approximately 40,000 gals of 20% HCl acid.
  - X. Well logs, if run, will be filed with the Division. There are no nearby well logs available for the Devonian-Silurian-Ordovician section.
  - XI. There are no fresh water wells within a mile or the proposed SWD well.
- XII. After examining the available geologic and engineering data, no evidence was found of open faults or any other hydrologic connection between the disposal zone and any underground sources of drinking water.
- XIII. Proof of Notice is attached.

## VI.

No Wells Penetrate Proposed Disposal Interval Within Half Mile Area of Review