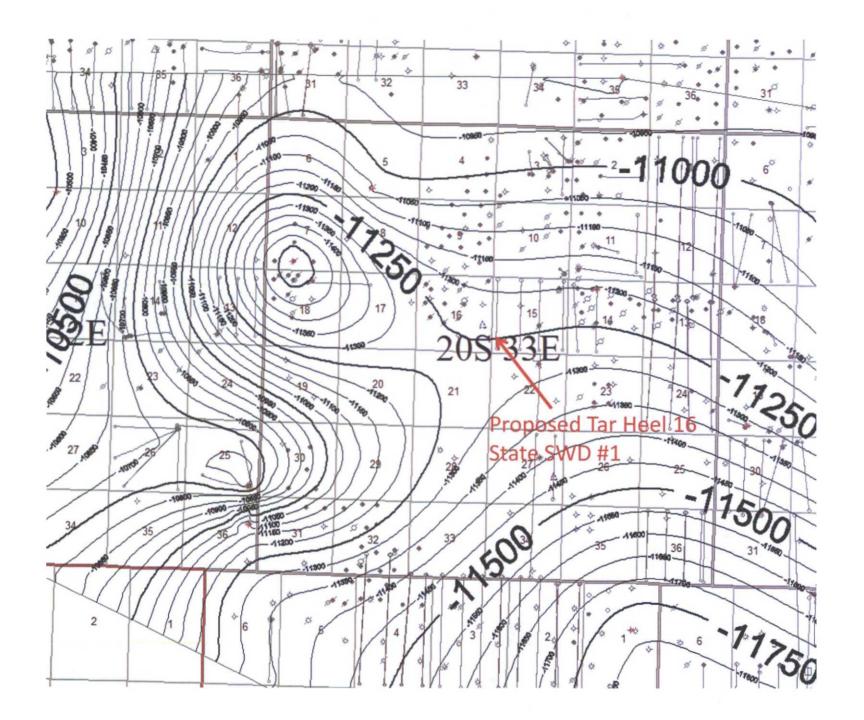

- V. Map is attached.
- VI. No wells within the ½ mile radius area of review penetrate the proposed injection zone.
- VII. 1. Proposed average daily injection rate = 17,300 BWPD Proposed maximum daily injection rate = 25,000 BWPD
  - 2. Closed system
  - 3. Proposed maximum injection pressure = 2880 psi (0.2 psi/ft. x 14400' ft.)
  - 4. Source of injected water will be Delaware Sand, Bone Spring and Wolfcamp produced water. No compatibility problems are expected (we've seen no compatibility issues in other Devonian SWDs that take the same produced water as the proposed SWD well). Analyses of Delaware, Bone Spring and Wolfcamp waters are attached. There are no Devonian-Silurian-Ordovician receiving formation water analyses available in this area.
- VIII. The injection zone is the Devonian-Silurian-Ordovician from 14400' to 16400' which is composed of porous limestone and dolomite. Any underground fresh water sources will be shallower than 1336' based on the top of the Rustler Anhydrite at approximately 1336'.
  - IX. The Devonian-Silurian-Ordovician injection interval will be acidized with approximately 40,000 gals of 20% HCl acid.
  - X. Well logs, if run, will be filed with the Division. There are no nearby well logs available for the Devonian-Silurian-Ordovician section.
  - XI. There are no fresh water wells within a mile or the proposed SWD well.
- XII. After examining the available geologic and engineering data, no evidence was found of open faults or any other hydrologic connection between the disposal zone and any underground sources of drinking water.
- XIII. Proof of Notice is attached.

## VI.

No Wells Penetrate Proposed Disposal Interval Within Half Mile Area of Review