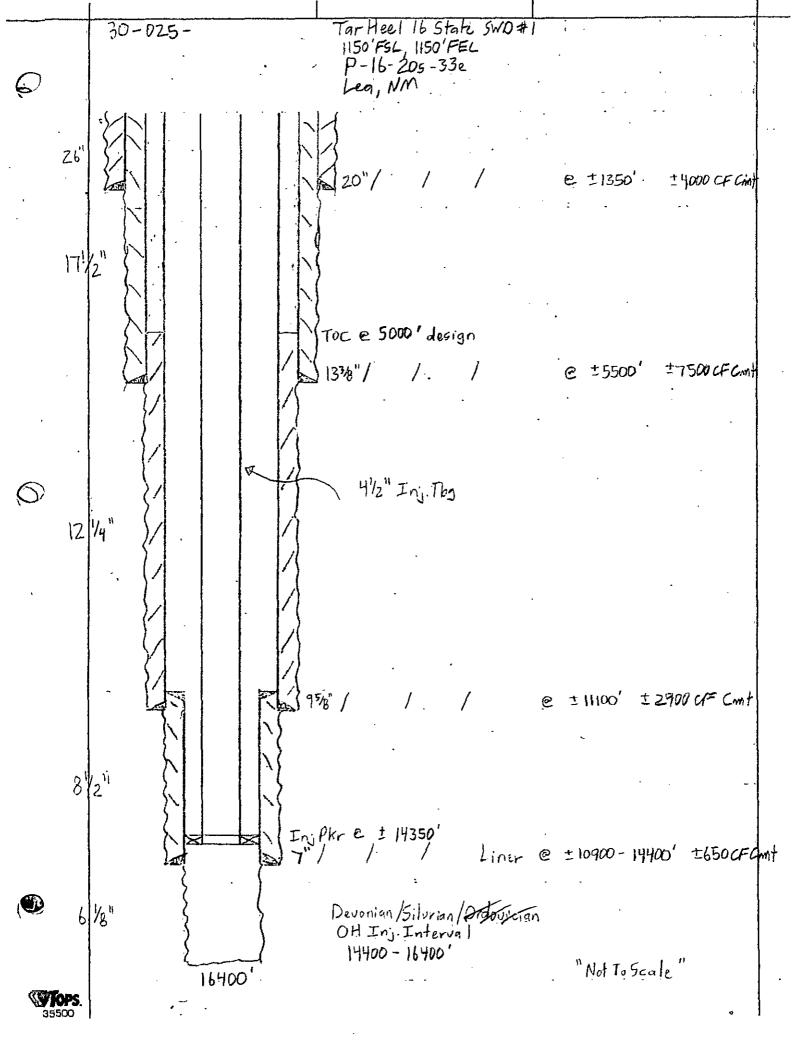

#### C-108 Application for Authorization to Inject TAR HEEL 16 STATE SWD 1 1150' FSL, 1150' FEL Unit P, Sec 16, T20S, R33E Lea County, NM

COG Operating, LLC, proposes to drill the captioned well and make it into an open hole Devonian-Silurian-Ordovician SWD well from approximately 14,400' to 16,400'.

- V. Map is attached.
- VI. No wells within the ½ mile radius area of review penetrate the proposed injection zone.
- VII. 1. Proposed average daily injection rate = 17,300 BWPD Proposed maximum daily injection rate = 25,000 BWPD
  - 2. Closed system
  - 3. Proposed maximum injection pressure = 2880 psi (0.2 psi/ft. x 14400' ft.)
  - 4. Source of injected water will be Delaware Sand, Bone Spring and Wolfcamp produced water. No compatibility problems are expected (we've seen no compatibility issues in other Devonian SWDs that take the same produced water as the proposed SWD well). Analyses of Delaware, Bone Spring and Wolfcamp waters are attached. There are no Devonian-Silurian-Ordovician receiving formation water analyses available in this area.
- VIII. The injection zone is the Devonian-Silurian-Ordovician from 14400' to 16400' which is composed of porous limestone and dolomite. Any underground fresh water sources will be shallower than 1336' based on the top of the Rustler Anhydrite at approximately 1336'.
  - IX. The Devonian-Silurian-Ordovician injection interval will be acidized with approximately 40,000 gals of 20% HCl acid.
  - X. Well logs, if run, will be filed with the Division. There are no nearby well logs available for the Devonian-Silurian-Ordovician section.
  - XI. There are no fresh water wells within a mile or the proposed SWD well.
- XII. After examining the available geologic and engineering data, no evidence was found of open faults or any other hydrologic connection between the disposal zone and any underground sources of drinking water.
- XIII. Proof of Notice is attached.

### INJECTION WELL DATA SHEET

|                  |                      |                         | -                     |                       |                  |
|------------------|----------------------|-------------------------|-----------------------|-----------------------|------------------|
| OPERATOR:        | 16 Operating, LLC    |                         |                       | <del></del>           |                  |
| WELL NAME & NUME | BER: Tar Heel 16 Sta | te SWD#1                |                       |                       |                  |
| WELL LOCATION:   | 1150' FSL 1150' FEL  | P                       | 16                    | 205                   | 33e              |
|                  | FOOTAGE LOCATION     | UNIT LETTER             | SECTION               | TOWNSHIP              | RANGE            |
| <u>WELLBO</u>    | ORE SCHEMATIC        |                         |                       | ONSTRUCTION DAT       | <u> </u>         |
|                  |                      |                         | <u>Surface</u>        | Casing                |                  |
|                  |                      | Hole Size: Z6"          |                       | Casing Size: ZO"      | e ± 1350'        |
|                  |                      | Cemented with:          | sx.                   | or ± 4000             | ft <sup>3</sup>  |
| See Attached     | 'Schematic           | Top of Cement: <u>S</u> | 11 Face               | Method Determine      | d: Design        |
|                  |                      |                         | Intermedia            | ite Casing            | •                |
|                  |                      | 17/2"                   | sx.                   | 133                   | 8"@ ± 5500'      |
|                  |                      | Hole Size: 12/4         | 1                     | Casing Size: 97       | 8"e ± 11100"     |
|                  | •                    | Cemented with:          | = sx.                 | or ± 2900             | ft <sup>3</sup>  |
|                  |                      | Su of Communication     | rface                 | Mathad Datamina       | Design           |
|                  |                      | Top of Cement: ±        |                       |                       | a: <u>Design</u> |
|                  |                      |                         | <u>Productio</u>      | n Casing              |                  |
|                  | ,                    | Hole Size: 81/2         | 11                    | Casing Size: 7"/1     | ner ± 10900-14   |
|                  |                      | Cemented with:          | sx.                   | or ± 650              | ft³              |
|                  |                      | Top of Cement: Ta       | op of Liner           | Method Determine      | d: <u>Nesign</u> |
|                  |                      | Total Depth:            | 6400'                 |                       |                  |
|                  |                      |                         | <u>Injection</u>      | Interval              | ·                |
|                  | •                    | 1440                    | 00 'fee               | et to 16400'          |                  |
|                  |                      |                         | (Perforated of Open I | Hole, indicate which) |                  |

### INJECTION WELL DATA SHEET

| Tub | ing Size: 41/211 Lining Material: Glassbore                                                                                                                |
|-----|------------------------------------------------------------------------------------------------------------------------------------------------------------|
| Тур | be of Packer: IDK CRA Permanent or IDK nickel plated double grip retrievable                                                                               |
|     | ker Setting Depth: ± 14 350'                                                                                                                               |
| Oth | er Type of Tubing/Casing Seal (if applicable):                                                                                                             |
|     | Additional Data                                                                                                                                            |
| 1.  | Is this a new well drilled for injection? YesNo                                                                                                            |
|     | If no, for what purpose was the well originally drilled?                                                                                                   |
|     |                                                                                                                                                            |
| 2.  | Name of the Injection Formation: Devonion - Silvrian - Ordovician                                                                                          |
| 3.  | Name of Field or Pool (if applicable):                                                                                                                     |
| 4.  | Has the well ever been perforated in any other zone(s)? List all such perforated intervals and give plugging detail, i.e. sacks of cement or plug(s) used. |
|     |                                                                                                                                                            |
| 5.  | Give the name and depths of any oil or gas zones underlying or overlying the proposed injection zone in this area:                                         |
|     | Underlying: None                                                                                                                                           |
|     | Overlying: Yates Seven Rivers ± 2900-3475', Delaware + 5550-6600                                                                                           |
|     | Bone Spring = 8400 - 11000', Wolfcamp + 11600<br>Atoka = 13300-13350', Morrow = 13300-13800'                                                               |
|     | Atoka ± 13300-13350', Morrow ± 13300-13800'                                                                                                                |